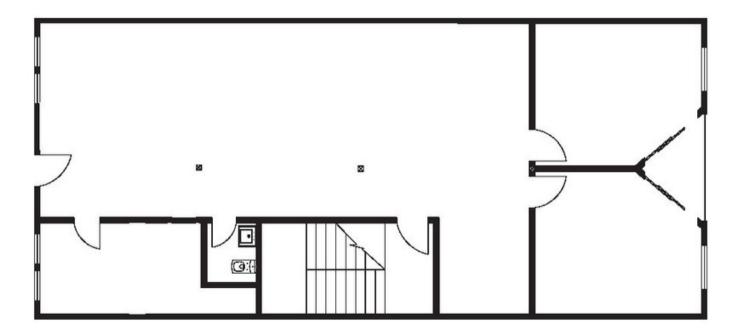

# Craig Hansson

craig@starboardcre.com 415.710.7768



For Sale

| 1112 Bryant Street      |
|-------------------------|
| San Francisco, CA 94103 |

| Size:   | 5068 SF  |
|---------|----------|
| Floors: | 3 Floors |

#### **OVERVIEW**

1112 Bryant is a Prime 3 story South of Market Building with true office designation. 5068 square feet of total space. The property offers three separate well-finished spaces with functional layouts along with two deeded parking spots off the back of the building.





## **FIRST FLOOR**

### HIGHLIGHTS

- Nicely finished ground-floor suite
- Open layout
- Great natural light





## FIRST FLOOR - IMAGES







## **SECOND FLOOR**

#### HIGHLIGHTS

- Open layout
- Great Natural light
- Two private offices with outside decks
- One Restroom
- Kitchenette



## **THIRD FLOOR**

### HIGHLIGHTS

- New spec suite
- Two private offices with outside decks
- New modern kitchen with Dishwasher and Refrigerator
- Great natural light
- Fully wired
- One restroom





## **THIRD FLOOR - IMAGES**





STARBOARDCRE.COM | M. 415-710-7768 | E: CRAIG@STARBOARDCRE.COM This information has been secured by Starboard CRE from sources believed to be reliable. It is not guaranteed and should be verified before closing any transaction. CA DRE 01103056



STARBOARD CRE

## **THIRD FLOOR - IMAGES**







## **EXTERIOR IMAGES**





STARBOARDCRE.COM | M. 415-710-7768 | E: CRAIG@STARBOARDCRE.COM This information has been secured by Starboard CRE from sources believed to be reliable. It is not guaranteed and should be verified before closing any transaction. CA DRE 0