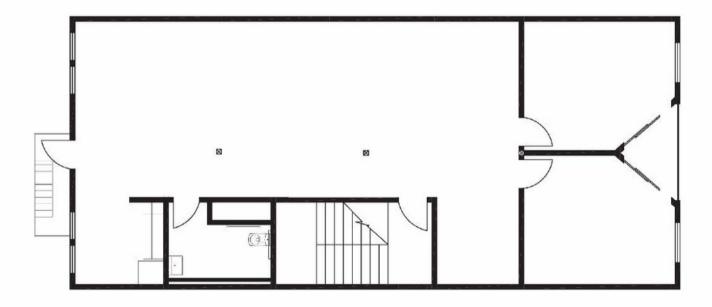

ors: | 3 Floors |

#### **OVERVIEW**

1112 Bryant is a Prime 3 story South of Market Building with true office designation. 5068 square feet of total space. The property offers three separate well-finished spaces with functional layouts along with two deeded parking spots off the back of the building.





## **FIRST FLOOR**

### HIGHLIGHTS

- Nicely finished ground-floor suite
- Open layout
- Great natural light





## FIRST FLOOR - IMAGES







## **SECOND FLOOR**

#### HIGHLIGHTS

- Open layout
- Great Natural light
- Two private offices with outside decks
- One Restroom
- Kitchenette



## **THIRD FLOOR**

### HIGHLIGHTS

- New spec suite
- Two private offices with outside decks
- New modern kitchen with Dishwasher and Refrigerator
- Great natural light
- Fully wired
- One restroom





## **THIRD FLOOR - IMAGES**





STARBOARDCRE.COM | M. 415-710-7768 | E: CRAIG@STARBOARDCRE.COM This information has been secured by Starboard CRE from sources believed to be reliable. It is not guaranteed and should be verified before closing any transaction. CA DRE 01103056



STARBOARD CRE

## **THIRD FLOOR - IMAGES**







## **EXTERIOR IMAGES**





STARBOARDCRE.COM | M. 415-710-7768 | E: CRAIG@STARBOARDCRE.COM This information has been secured by Starboard CRE from sources believed to be reliable. It is not guaranteed and should be verified before closing any transaction. CA DRE 01103056



STARBOARD CRE

## **AERIAL IMAGES**





STARBOARDCRE.COM | M. 415-710-7768 | E: CRAIG@STARBOARDCRE.COM This information has been secured by Starboard CRE from sources believed to be reliable