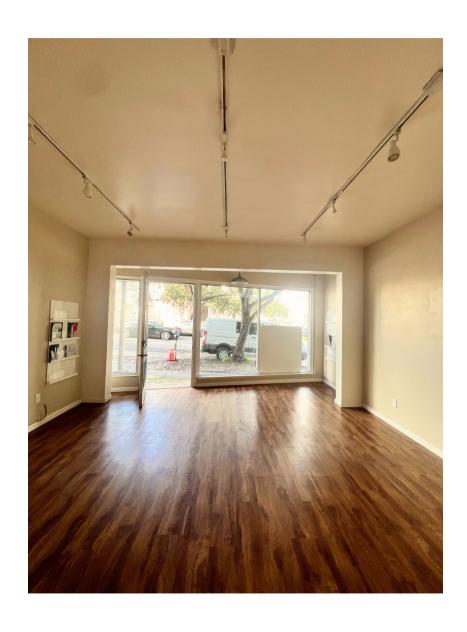

5947 Geary Blvd

San Francisco, CA 94121

**Ground Retail Space** 

Colton Africano 415.801.0705



STARBOARDCRE.COM 49 POWELL STREET, SAN FRANCISCO, CA 94102 Building: 5947 Geary Blvd, San Francisco

Space: Ground Retail Space

Size: ± 550 SF

## Highlights

- Move-in ready space
- High visibility
- Signage opportunity
- Additional storage available
- All uses considered

### Nearby Businesses:

- Tommy's Mexican Restaurant
- Trad'r Sam
- Cafe Enchante
- Past Perfect
- Glitz N Glam Nail & Lash Spa
- The Archive
- New World Market

# **IMAGES**



# **IMAGES**





### **AGENT**



#### **Colton Africano**

Leasing and Sales Associate colton@starboardcre.com CELL: 415.801.0705 CA DRE # 02140019

Call

View Profile





Unique Vision
We see what others miss

Local Market Leader

No one knows Northern California like we do Full-Service Firm

Locally based, and technology-forward, our brokers are highly qualified experts backed by a full-service, in-house support team who understand the intricacies of San Francisco real estate. Starboard CRE brings decades of brokerage experience representing over 600 million square feet of space with an aggregate lease value of over 10 billion and investments sold over 3 billion.