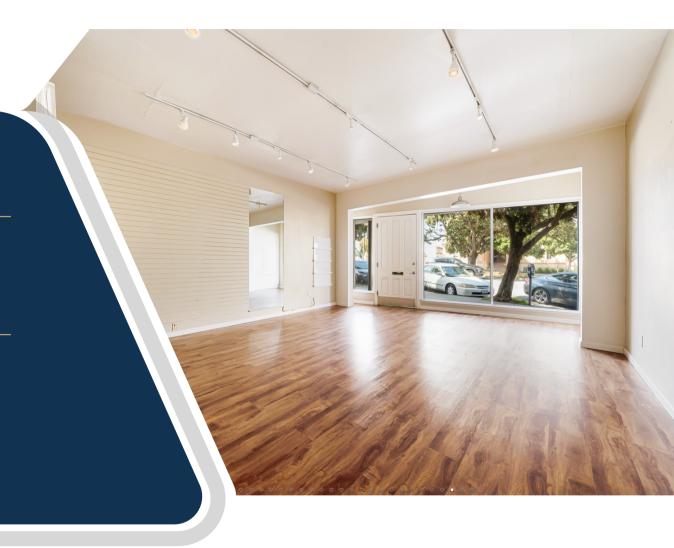

5947 Geary Blvd

San Francisco, CA 94121

**Ground Retail Space** 

Colton Africano 415.801.0705



STARBOARDCRE.COM 49 POWELL STREET, SAN FRANCISCO, CA 94102 Building: 5947 Geary Blvd, San Francisco

Space: Ground Retail Space

Size: ± 550 SF

## Highlights

- Move-in ready space
- High visibility
- Signage opportunity
- Additional storage available
- All uses considered

### Nearby Businesses:

- Tommy's Mexican Restaurant
- Trad'r Sam
- Cafe Enchante
- Past Perfect
- Glitz N Glam Nail & Lash Spa
- The Archive
- New World Market

# **IMAGES**



# **IMAGES**





### **AGENT**



#### **Colton Africano**

Leasing and Sales Associate colton@starboardcre.com CELL: 415.801.0705 CA DRE # 02140019

Call

View Profile





Unique Vision
We see what others miss

Local Market Leader

No one knows Northern California like we do Full-Service Firm

Locally based, and technology-forward, our bro