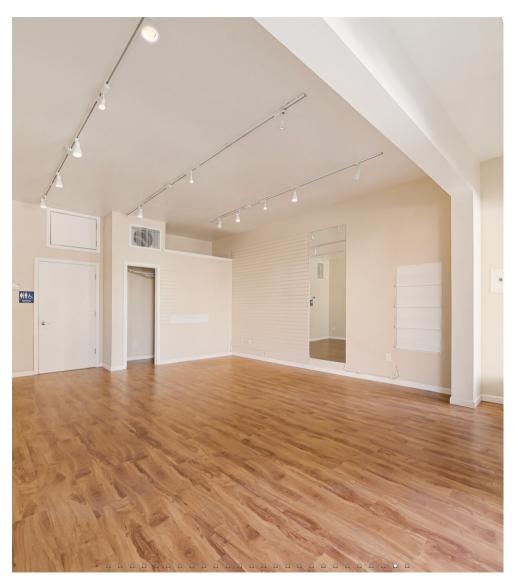

5947 Geary Blvd

San Francisco, CA 94121

**Ground Retail Space** 

Colton Africano 415.801.0705



STARBOARDCRE.COM 49 POWELL STREET, SAN FRANCISCO, CA 94102 Building: 5947 Geary Blvd, San Francisco

Space: Ground Retail Space

Size: ± 550 SF

## Highlights

- Move-in ready space
- High visibility
- Signage opportunity
- Additional storage available
- All uses considered

### Nearby Businesses:

- Tommy's Mexican Restaurant
- Trad'r Sam
- Cafe Enchante
- Past Perfect
- Glitz N Glam Nail & Lash Spa
- The Archive
- New World Market

# **IMAGES**



# **IMAGES**





### **AGENT**



#### **Colton Africano**

Leasing and Sales Associate colton@starboardcre.com CELL: 415.801.0705 CA DRE # 02140019

Call

View Profile





Unique Vision
We see what others miss

Local Market Leader

No one knows Northern California like we do Full-Service Firm

Locally based, and technology-forward, our brokers are highly qualified experts backed by a full-service, in-house support team who understand the intricacies of San Francisco real estate. Starboard CRE brings decades of brokerage experience representing over 600 million square feet of space with an aggregate lease value of over 10 billion and investments sold over 3 billion.