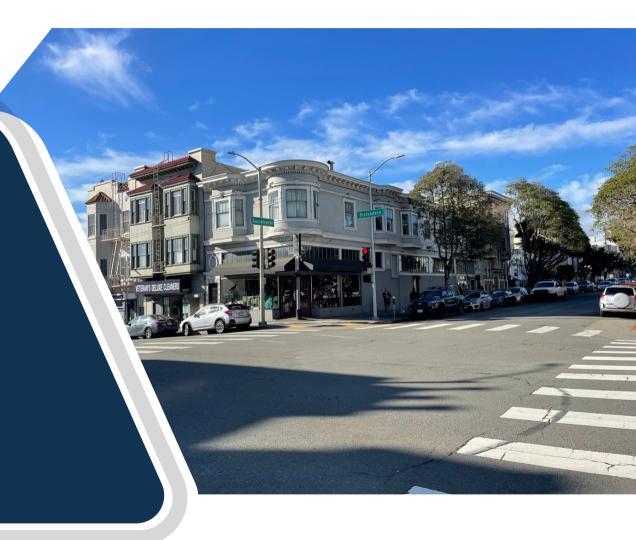

## **BUILDING OVERVIEW**

**Building:** 2901 Sacramento St,San Francisco.

**Square Ft:** Approx. 1350 sq ft.

**Rate:** \$4,700 per month industrial gross.

**Type:** Office.

2901 Sacramento Street is located on the corner of Divisadero and Sacramento. Well positioned in Pacific Heights, this neighbrhood is known for its pitcturesqure views, historic architecture, charming street, and elegant homes. There are several cafes, restaurants, and bars withing walking distance. This is a great opportunity for anyone looking for an office on the North side of San Francisco.