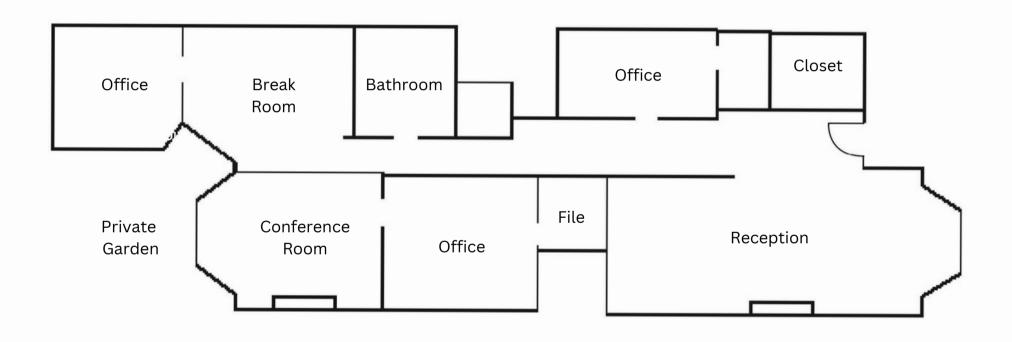

## **Highlights**

**BEAUTIFUL** Victorian building located on Oak Street between Octavia and Gough

**RARE** Hayes Valley building with permitted ground floor office space that is move-in ready

**FEATURES** multiple offices, a reception area, conference room, small kitchen, and bathroom

**BOASTS** ample windows providing great natural light, including a private outdoor garden

**CLOSE** proximity to Golden Gate Park, Ocean Beach, and 19th Avenue, one of the City's main thoroughfares

**LOCATED** in an affluent residential neighborhood between Hayes Valley and Civic Center (Market Street)