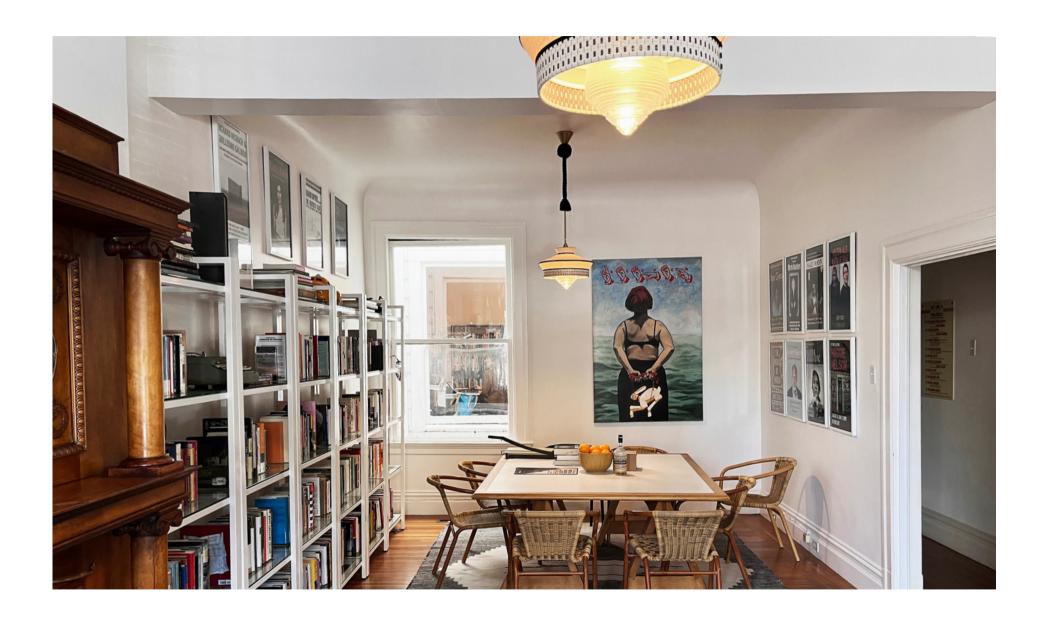

## **Highlights**

**BEAUTIFUL** Victorian building located on Oak Street between Octavia and Gough

**RARE** Hayes Valley building with permitted ground floor office space that is move-in ready

**FEATURES** multiple offices, a reception area, conference room, small kitchen, and bathroom

**BOASTS** ample windows providing great natural light, including a private outdoor garden

**CLOSE** proximity to Golden Gate Park, Ocean Beach, and 19th Avenue, one of the City's main thoroughfares

**LOCATED** in an affluent residential neighborhood between Hayes Valley and Civic Center (Market Street)