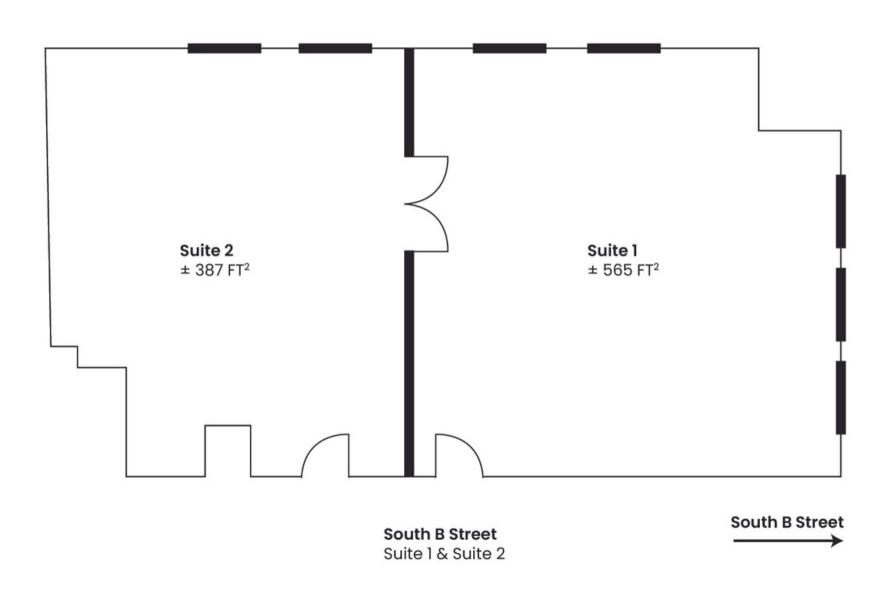

### **BUILDING OVERVIEW**

**Building:** 217 B Street, San Mateo

**Space:** 2nd Floor **Type:** Office

Asking Price: \$3.85 /SQFT

Experience modern work comfort in our 2nd-floor office suites, bathed in abundant natural light. Enjoy an open space layout ideal for dynamic collaboration, all situated in the heart of downtown San Mateo.