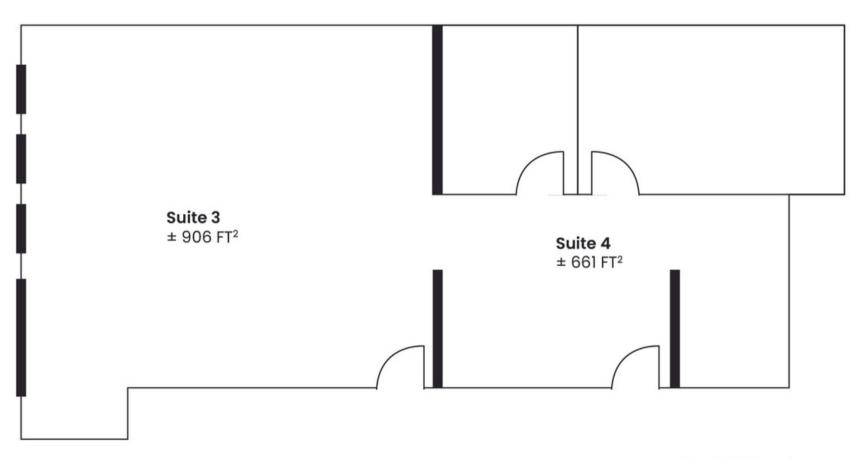

## For Lease

217 B St.

San Mateo, CA 94014

Great location in downtown San Mateo.

### Frank Vella

frank@starboardcre.com 650.464.8062



STARBOARDCRE.COM OFC. PHONE 415.765.6900 49 POWELL STREET, SAN FRANCISCO, CA 94102

### **BUILDING OVERVIEW**

**Building:** 217 B Street, San Mateo

**Space:** 2nd Floor **Type:** Office

Asking Price: \$3.85 /SQFT

Experience modern work comfort in our 2nd-floor office suites, bathed in abundant natural light. Enjoy an open space layout ideal for dynamic collaboration, all situated in the heart of downtown San Mateo.







South B Street Suite 3 & Suite 4

For Lease

# **IMAGES**









For Lease

## **AGENT**



#### Frank Vella

Broker Associate frank@starboardcre.com CELL: 650.464.8062 OFFICE: 415.765.6900 CA DRE # 01104977

Call

View Profile





Unique Vision
We see what others miss

Local Market Leader

No one knows Northern California like we do Full-Service Firm

Locally based, and technology-forward, our brokers are highly qualified experts backed by a full-service, in-house support team who understand the intricacies of San Francisco real estate. Starboard CRE brings decades of brokerage experience representing over 600 million square feet of space with an aggregate lease value of over 10 billion and investments sold over 3 billion.





CA DRE# 01103056