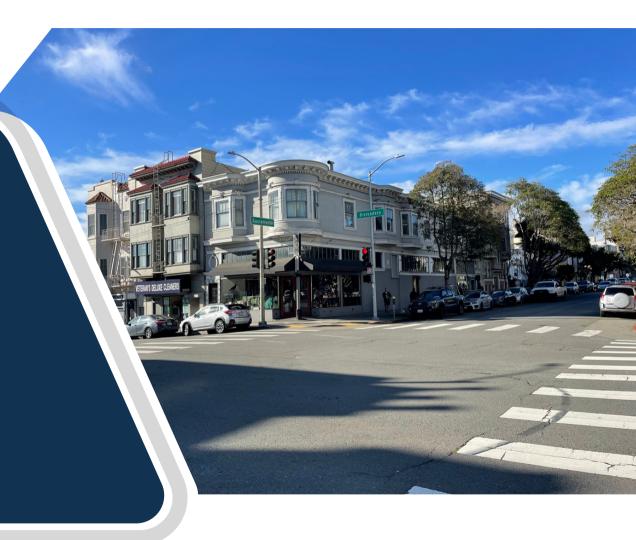

## **BUILDING OVERVIEW**

**Building:** 2057 Divisadero St. ,San Francisco.

**Square Ft:** Approx. 1350 sq ft.

Rate: \$4,700 per month industrial gross.

**Type:** Office.

2057 Divisadero Street is located on the corner of Divisadero and Sacramento. Well positioned in Pacific Heights, this neighborhood is known for its picturesque views, historic architecture, charming streets, and elegant homes. There are several cafes, restaurants, and bars within walking distance. This is a great opportunity for anyone looking for an office on the North side of San Francisco.