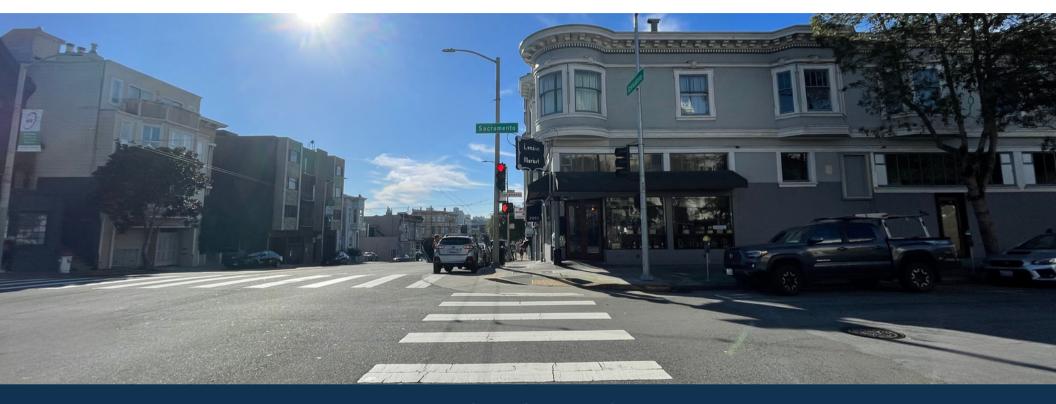

## **BUILDING OVERVIEW**

**Building:** 2057 Divisadero St. ,San Francisco.

**Square Ft:** Approx. 1350 sq ft.

Rate: \$4,700 per month industrial gross.

**Type:** Office.

2057 Divisadero Street is located on the corner of Divisadero and Sacramento. Well positioned in Pacific Heights, this neighborhood is known for its picturesque views, historic architecture, charming streets, and elegant homes. There are several cafes, restaurants, and bars within walking distance. This is a great opportunity for anyone looking for an office on the North side of San Francisco.

# **IMAGES**

For Lease