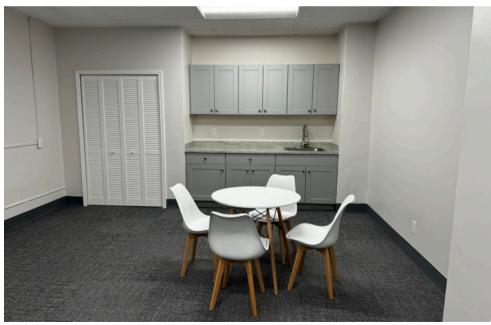

- 3,716 SQFT
- Full floor
- Recently completed spec suite
- Open layout
- Nine private offices
- One Kitchenette
- Two restrooms

- 1,489 SQFT
- Recently completed spec suite
- Open layout
- Two private rooms
- One kitchenette