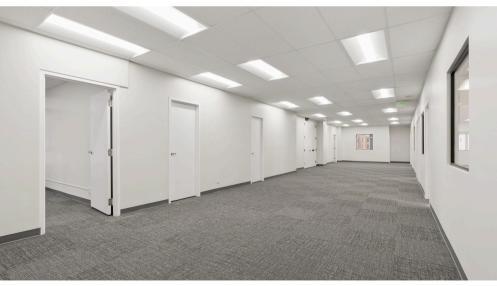

## 12TH FLOOR-OVERVIEW

- 3,685 SQFT
- Full floor
- Open area
- Great natural light
- Twelve private offices around the perimeter
- Two private restrooms

- 3,693 SQFT
- Full floor
- Open area
- Nine private offices
- Two restrooms
- Kitchenette
- Great natural lights