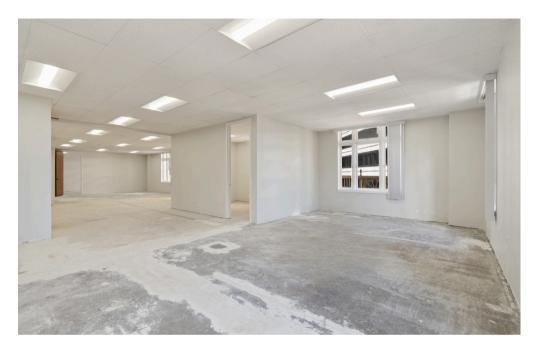

## 12TH FLOOR-OVERVIEW

- 3,685 SQFT
- Full floor
- Open area
- Great natural light
- Twelve private offices around the perimeter
- Two private restrooms

- 3,693 SQFT
- Full floor
- Open area
- Nine private offices
- Two restrooms
- Kitchenette
- Great natural lights