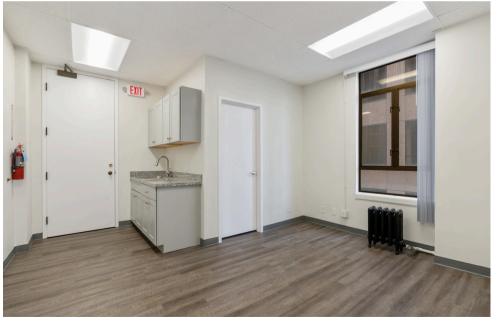

- 3,716 SQFT
- Full floor
- Recently completed spec suite
- Open layout
- Nine private offices
- One Kitchenette
- Two restrooms

- 1,489 SQFT
- Recently completed spec suite
- Open layout
- Two private rooms
- One kitchenette