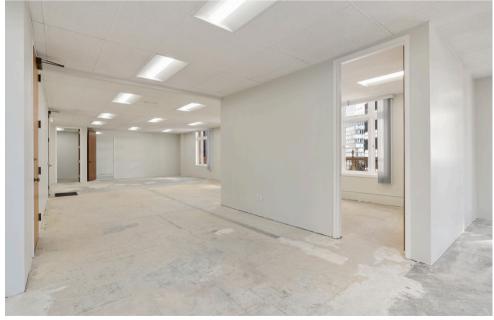

## 12TH FLOOR-OVERVIEW

- 3,685 SQFT
- Full floor
- Open area
- Great natural light
- Twelve private offices around the perimeter
- Two private restrooms

- 3,693 SQFT
- Full floor
- Open area
- Nine private offices
- Two restrooms
- Kitchenette
- Great natural lights