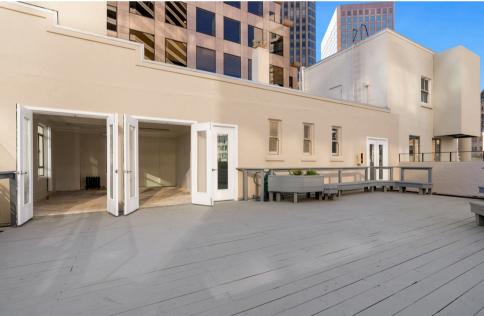

- 4,628 SQFT
- Full floor
- Penthouse suite with an exclusive outside deck overlooking 2nd Street
- Multiple sides of natural lights
- Open Area
- 13 Private Offices
- Kitchenette