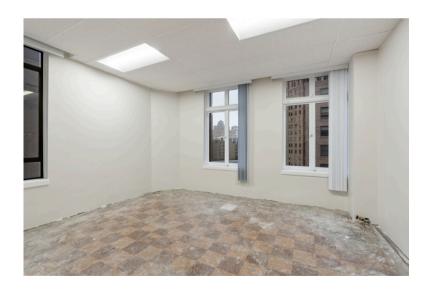

## 12TH FLOOR-OVERVIEW

- 3,685 SQFT
- Full floor
- Open area
- Great natural light
- Twelve private offices around the perimeter
- Two private restrooms

- 3,693 SQFT
- Full floor
- Open area
- Nine private offices
- Two restrooms
- Kitchenette
- Great natural lights