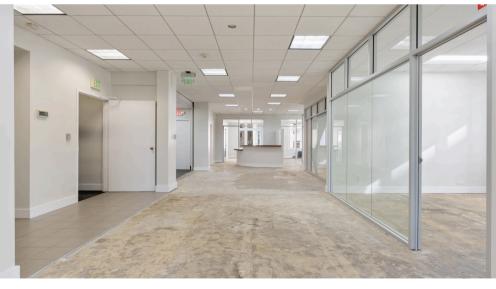

viced

**Type:** Office

Term: Negotiable

605 Market Street is premier office building located right in the heart of the South Financial District. South FiDi is a major financial hub home to several prominent financial institutions along with major banks, law firms and technology companies. There are endless amenities including several cafes, restaurants, and bars within walking distance. The building is well connected by public transportation with Montgomery BART a half block away. 605 Market Street offers full and partial floors with flexible lease terms and sweeping view of downtown San Francisco



- 4,628 SQFT
- Full floor
- Penthouse suite with an exclusive outside deck overlooking 2nd Street
- Multiple sides of natural lights
- Open Area
- 13 Private Offices
- Kitchenette













### Suite 1310/1350

- 2,732 SQFT
- Open layout with great natural light
- Two private offices
- Two kitchenettes













## 12TH FLOOR-OVERVIEW

#### **Suite 1250**

- 1,459 SQFT
- Open layout
- Four private offices





## 12TH FLOOR-OVERVIEW



- 3,685 SQFT
- Full floor
- Open area
- Great natural light
- Twelve private offices around the perimeter
- Two private restrooms













- 3,693 SQFT
- Full floor
- Open area
- Nine private offices
- Two restrooms
- Kitchenette
- Great natural lights











- 3,716 SQFT
- Full floor
- Recently completed spec suite
- Open layout
- Nine private offices
- One Kitchenette
- Two restrooms













- 1,489 SQFT
- Recently completed spec suite
- Open layout
- Two private rooms
- One kitchenette

#### **Suite 503**

- 582 SQFT
- ·