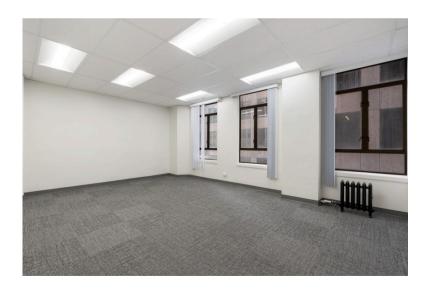

## 12TH FLOOR-OVERVIEW

- 3,685 SQFT
- Full floor
- Open area
- Great natural light
- Twelve private offices around the perimeter
- Two private restrooms

- 3,693 SQFT
- Full floor
- Open area
- Nine private offices
- Two restrooms
- Kitchenette
- Great natural lights