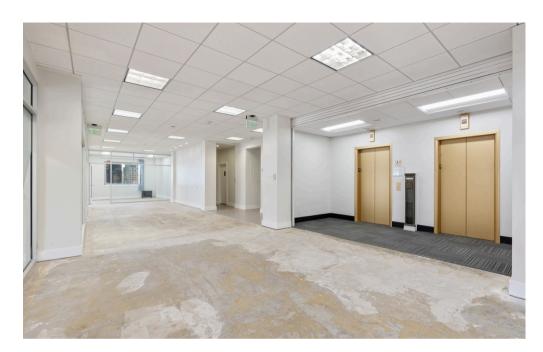

## 12TH FLOOR-OVERVIEW

- 3,685 SQFT
- Full floor
- Open area
- Great natural light
- Twelve private offices around the perimeter
- Two private restrooms

- 3,693 SQFT
- Full floor
- Open area
- Nine private offices
- Two restrooms
- Kitchenette
- Great natural lights