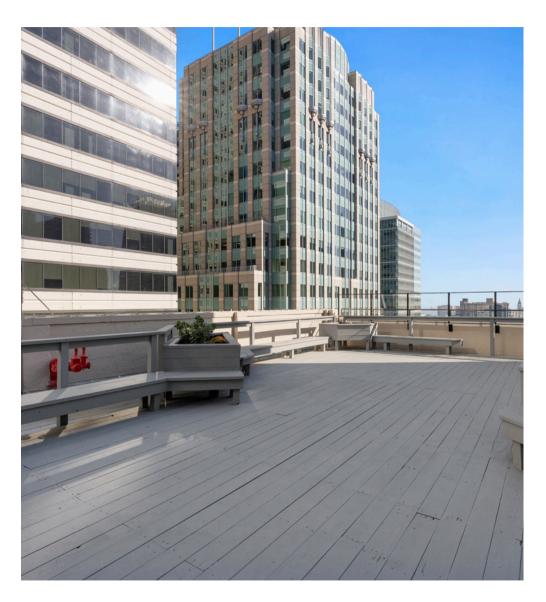

- 4,628 SQFT
- Full floor
- Penthouse suite with an exclusive outside deck overlooking 2nd Street
- Multiple sides of natural lights
- Open Area
- 13 Private Offices
- Kitchenette