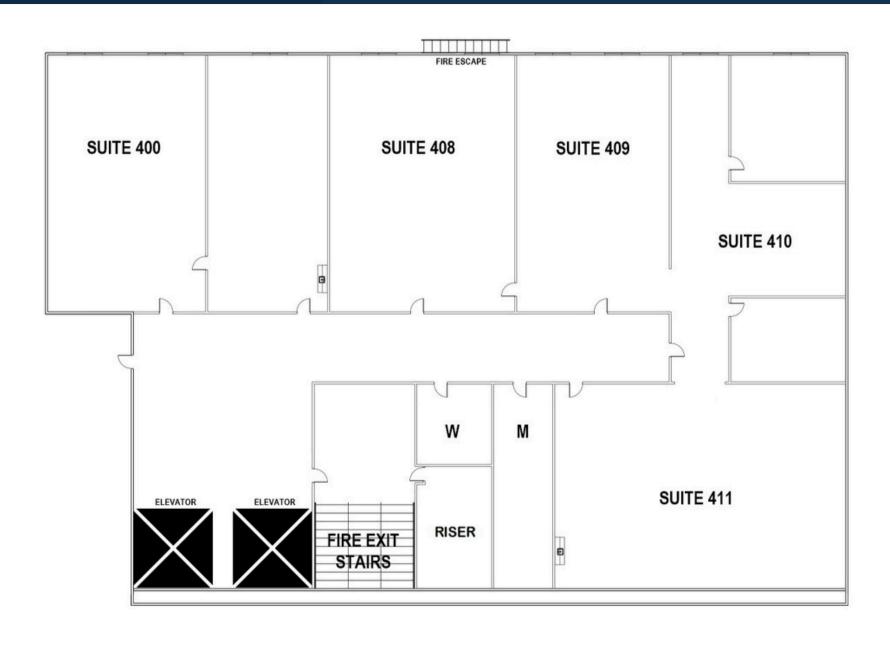

### **4TH FLOOR**

Suites 410/411 are offered exclusively as a combined space, with the potential for a single tenant to encompass Suites 400, 408, and 409.

#### Suite 400

- 595 SQFT
- Two private rooms

#### **Suite 408**

- 367 SQFT
- Open layout

#### **Suite 409**

- 363 SQFT
- Open layout

#### Suite 410 and Suite 411

- 957 SQFT
- One reception area
- Two private offices

AERIAL VIEW For Lease