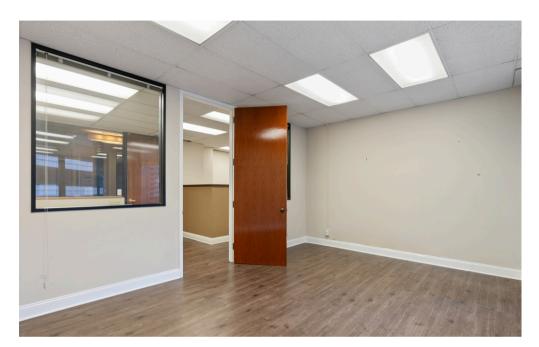

## 12TH FLOOR-OVERVIEW

- 3,685 SQFT
- Full floor
- Open area
- Great natural light
- Twelve private offices around the perimeter
- Two private restrooms

- 3,693 SQFT
- Full floor
- Open area
- Nine private offices
- Two restrooms
- Kitchenette
- Great natural lights