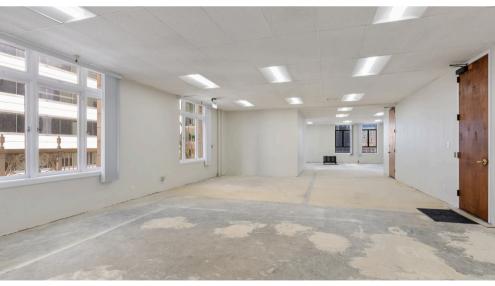

## 12TH FLOOR-OVERVIEW

- 3,685 SQFT
- Full floor
- Open area
- Great natural light
- Twelve private offices around the perimeter
- Two private restrooms

- 3,693 SQFT
- Full floor
- Open area
- Nine private offices
- Two restrooms
- Kitchenette
- Great natural lights