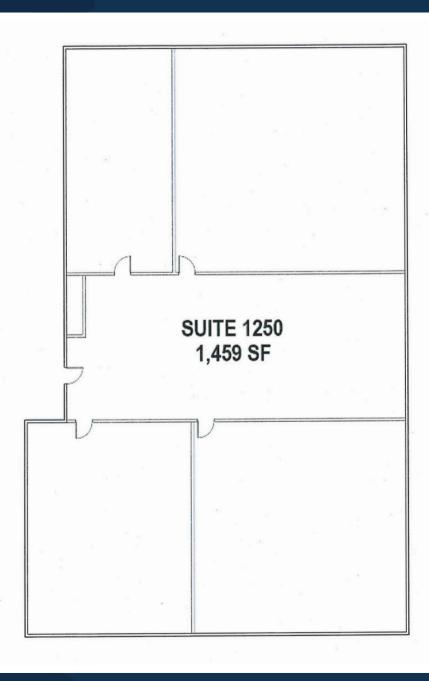

, law firms and technology companies. There are endless amenities including several cafes, restaurants, and bars within walking distance. The building is well connected by public transportation with Montgomery BART a half block away. 605 Market Street offers full and partial floors with flexible lease terms and sweeping view of downtown San Francisco



- 4,628 SQFT
- Full floor
- Penthouse suite with an exclusive outside deck overlooking 2nd Street
- Multiple sides of natural lights
- Open Area
- 13 Private Offices
- Kitchenette













### Suite 1310/1350

- 2,732 SQFT
- Open layout with great natural light
- Two private offices
- Two kitchenettes













## 12TH FLOOR-OVERVIEW

#### **Suite 1250**

- 1,459 SQFT
- Open layout
- Four private offices





## 12TH FLOOR-OVERVIEW



- 3,685 SQFT
- Full floor
- Open area
- Great natural light
- Twelve private offices around the perimeter
- Two private restrooms













- 3,693 SQFT
- Full floor
- Open area
- Nine private offices
- Two restrooms
- Kitchenette
- Great natural lights











- 3,716 SQFT
- Full floor
- Recently completed spec suite
- Open layout
- Nine private offices
- One Kitchenette
- Two restrooms













- 1,489 SQFT
- Recently completed spec suite
- Open layout
- Two private rooms
- One kitchenette

#### **Suite 503**

- 582 SQFT
- · Recently renovated
- Open area
- One private office
- Kitchenette

#### **Suite 505**

- 875 SQFT
- Open area
- Four private offices
- One Conference room
- Available 3/1/2024

#### **Suite 507**

- 578 SQFT
- Recently renovated
- Open area
- One private