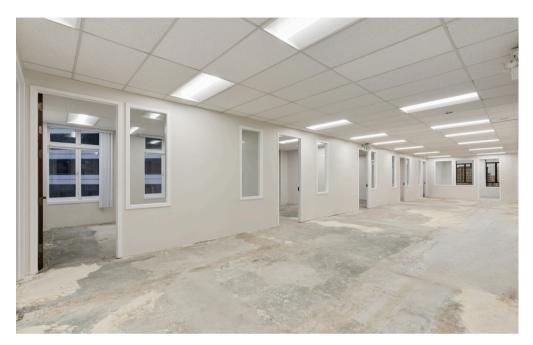

## 12TH FLOOR-OVERVIEW

- 3,685 SQFT
- Full floor
- Open area
- Great natural light
- Twelve private offices around the perimeter
- Two private restrooms

- 3,693 SQFT
- Full floor
- Open area
- Nine private offices
- Two restrooms
- Kitchenette
- Great natural lights