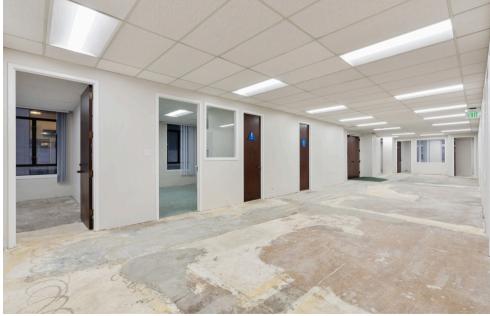

## 12TH FLOOR-OVERVIEW

- 3,685 SQFT
- Full floor
- Open area
- Great natural light
- Twelve private offices around the perimeter
- Two private restrooms

- 3,693 SQFT
- Full floor
- Open area
- Nine private offices
- Two restrooms
- Kitchenette
- Great natural lights