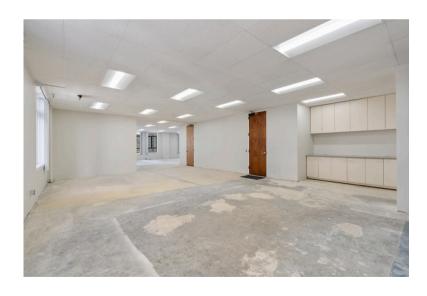

## 12TH FLOOR-OVERVIEW

- 3,685 SQFT
- Full floor
- Open area
- Great natural light
- Twelve private offices around the perimeter
- Two private restrooms

- 3,693 SQFT
- Full floor
- Open area
- Nine private offices
- Two restrooms
- Kitchenette
- Great natural lights