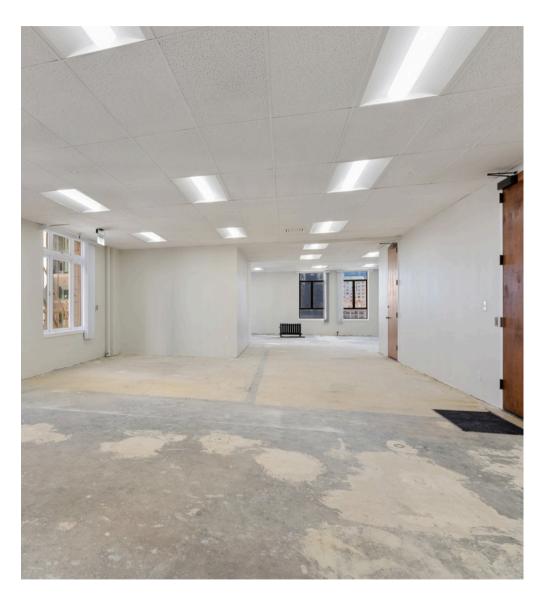

## 12TH FLOOR-OVERVIEW

- 3,685 SQFT
- Full floor
- Open area
- Great natural light
- Twelve private offices around the perimeter
- Two private restrooms

- 3,693 SQFT
- Full floor
- Open area
- Nine private offices
- Two restrooms
- Kitchenette
- Great natural lights