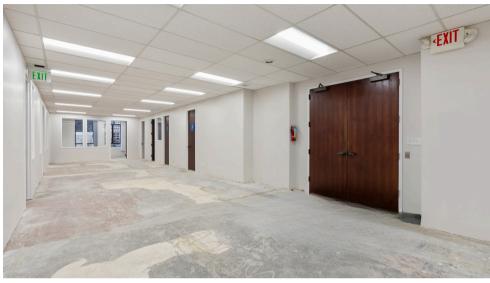

## 12TH FLOOR-OVERVIEW

- 3,685 SQFT
- Full floor
- Open area
- Great natural light
- Twelve private offices around the perimeter
- Two private restrooms

- 3,693 SQFT
- Full floor
- Open area
- Nine private offices
- Two restrooms
- Kitchenette
- Great natural lights