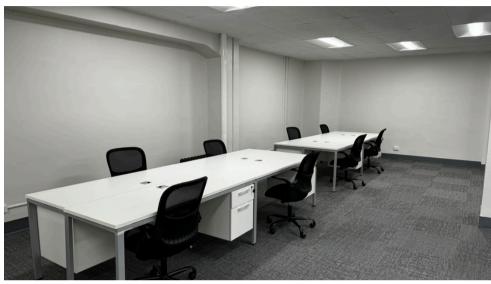

## 12TH FLOOR-OVERVIEW

- 3,685 SQFT
- Full floor
- Open area
- Great natural light
- Twelve private offices around the perimeter
- Two private restrooms

- 3,693 SQFT
- Full floor
- Open area
- Nine private offices
- Two restrooms
- Kitchenette
- Great natural lights