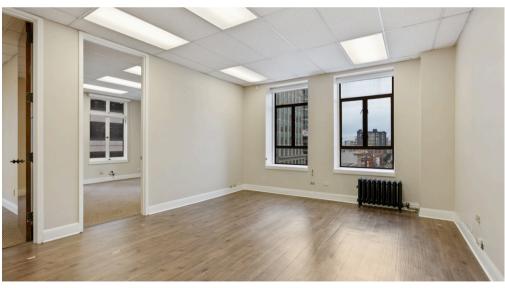

#### **Suite 503**

- 582 SQFT
- · Recently renovated
- Open area
- One private office
- Kitchenette

#### **Suite 505**

- 875 SQFT
- Open area
- Four private offices
- One Conference room
- Available 3/1/2024

#### **Suite 507**

- 578 SQFT
- Recently renovated
- Open area
- One private office

#### **Suite 509**

- 276 SQFT
- Recently renovated
- Reception area
- One private office