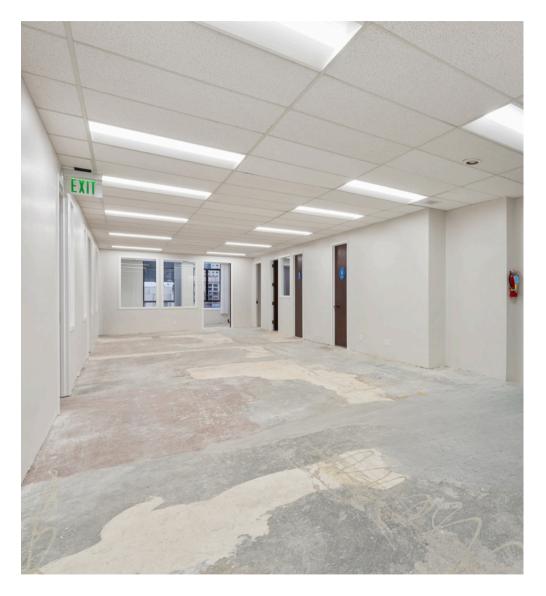

## 12TH FLOOR-OVERVIEW

- 3,685 SQFT
- Full floor
- Open area
- Great natural light
- Twelve private offices around the perimeter
- Two private restrooms

- 3,693 SQFT
- Full floor
- Open area
- Nine private offices
- Two restrooms
- Kitchenette
- Great natural lights