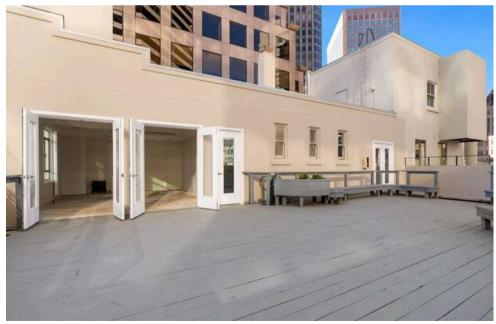

605 Market St. Special Offer! Sign Your Lease by March 31st and Enjoy 45 Days of Free Rent Each Year!

- 4,628 SQFT
- \$35-\$45 PSF Fully Serviced
- Full floor
- Penthouse suite with an exclusive outside deck overlooking 2nd Street
- Multiple sides of natural lights
- Open Area
- 13 Private Offices
- Kitchenette