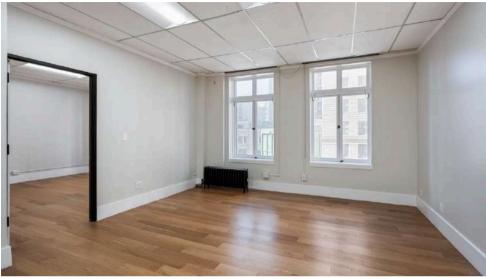

## 13TH FLOOR-OVERVIEW

- 1,156 SQFT
- \$35-\$45 PSF Fully Serviced
- Open layout
- Great natural light

- One private office
- One kitchenette
- New paint
- New flooring

- 3,685 SQFT
- \$35-\$45 PSF Fully Serviced
- Full floor
- Open area
- Great natural light
- Twelve private offices around the perimeter
- Two private restrooms