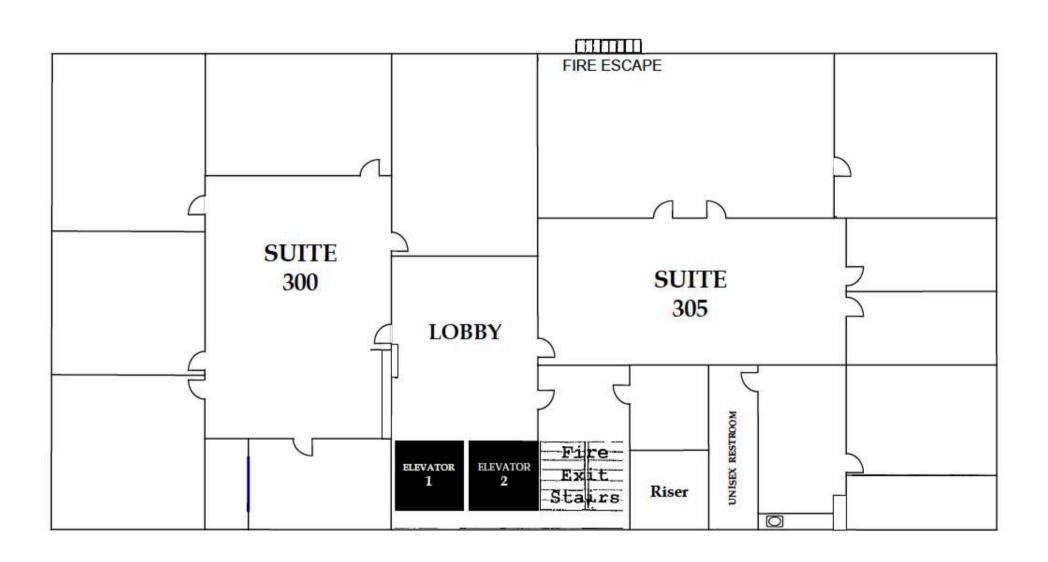

## **3RD FLOOR**

- 1,467 SQFT
- \$35-\$45 PSF Fully Serviced
- 5 Large Private Offices

AERIAL VIEW For Lease