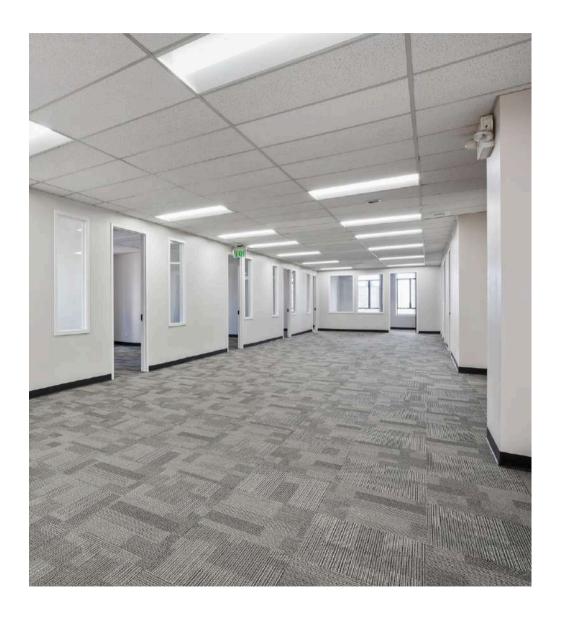

## 10TH FLOOR-FLOORPLAN

- 3,693 SQFT
- \$35-\$45 PSF Fully Serviced
- Full floor
- Open area
- Nine private offices
- Two restrooms
- Kitchenette
- Great natural lights

- 3,716 SQFT
- \$35-\$45 PSF Fully Serviced
- Full floor
- Recently completed spec suite
- Open layout
- Nine private offices
- One Kitchenette
- Two restrooms