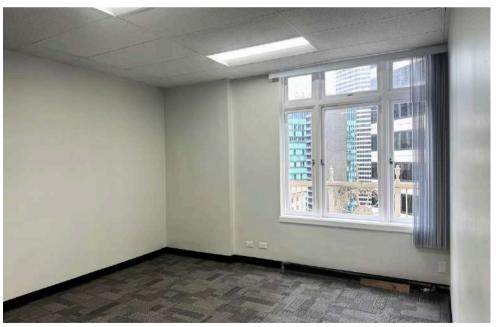

## 13TH FLOOR-OVERVIEW

- 1,156 SQFT
- \$35-\$45 PSF Fully Serviced
- Open layout
- Great natural light

- One private office
- One kitchenette
- New paint
- New flooring

- 3,685 SQFT
- \$35-\$45 PSF Fully Serviced
- Full floor
- Open area
- Great natural light
- Twelve private offices around the perimeter
- Two private restrooms