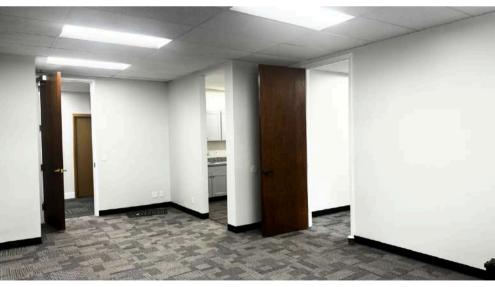

## 13TH FLOOR-OVERVIEW

- 1,156 SQFT
- \$35-\$45 PSF Fully Serviced
- Open layout
- Great natural light

- One private office
- One kitchenette
- New paint
- New flooring

- 3,685 SQFT
- \$35-\$45 PSF Fully Serviced
- Full floor
- Open area
- Great natural light
- Twelve private offices around the perimeter
- Two private restrooms