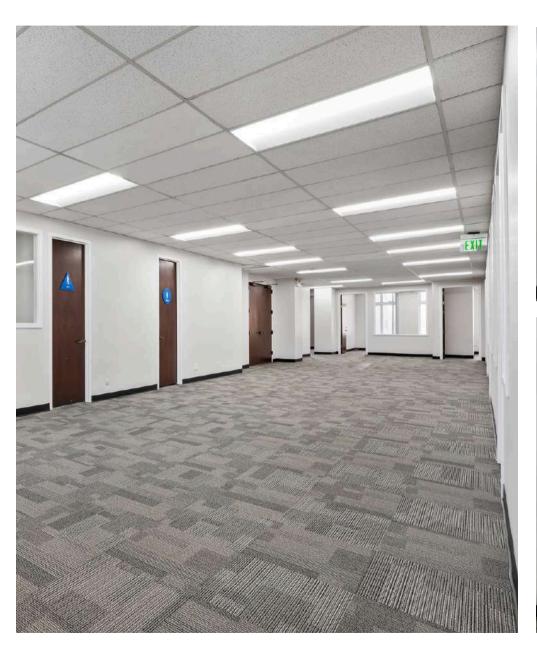

## 13TH FLOOR-OVERVIEW

- 1,156 SQFT
- \$35-\$45 PSF Fully Serviced
- Open layout
- Great natural light

- One private office
- One kitchenette
- New paint
- New flooring

- 3,685 SQFT
- \$35-\$45 PSF Fully Serviced
- Full floor
- Open area
- Great natural light
- Twelve private offices around the perimeter
- Two private restrooms

## 10TH FLOOR-FLOORPLAN

- 3,693 SQFT
- \$35-\$45 PSF Fully Serviced
- Full floor
- Open area
- Nine private offices
- Two restrooms
- Kitchenette
- Great natural lights

- 3,716 SQFT
- \$35-\$45 PSF Fully Serviced
- Full floor
- Recently completed spec suite
- Open layout
- Nine private offices
- One Kitchenette
- Two restrooms