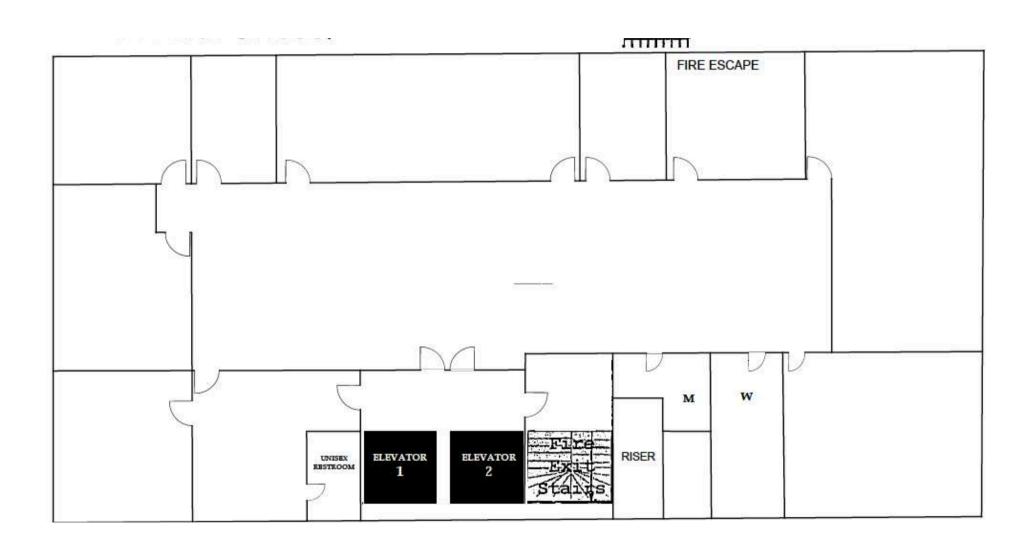

e sides of natural lights
- Open Area
- 13 Private Offices
- Kitchenette















## 13TH FLOOR-OVERVIEW

- 1,156 SQFT
- \$35-\$45 PSF Fully Serviced
- Open layout
- Great natural light

- One private office
- One kitchenette
- New paint
- New flooring













- 3,685 SQFT
- \$35-\$45 PSF Fully Serviced
- Full floor
- Open area
- Great natural light
- Twelve private offices around the perimeter
- Two private restrooms









## 10TH FLOOR-FLOORPLAN



- 3,693 SQFT
- \$35-\$45 PSF Fully Serviced
- Full floor
- Open area
- Nine private offices
- Two restrooms
- Kitchenette
- Great natural lights













- 3,716 SQFT
- \$35-\$45 PSF Fully Serviced
- Full floor
- Recently completed spec suite
- Open layout
- Nine private offices
- One Kitchenette
- Two restrooms















- 578 SQFT
- \$35-\$45 PSF Fully Serviced
- Recently renovated
- Open area
- One private office

#### **Suite 503**

- 582 SQFT
- \$35-\$45 PSF Fully Serviced
- Recently renovated
- Open area
- One private office
- Kitchenette

- 276 SQFT
- \$35-\$45 PSF Fully Serviced
- · Recently renovated
- Reception area
- One private office













### **4TH FLOOR**

### **Suite 401**

- 1,346 SQFT
- \$35-\$45 PSF Fully Serviced
- 3 Window-line Private Offices
- 1 Conference Room
- 1 Storage
- Open layout

- 367 SQFT
- \$35-\$45 PSF Fully Serviced
- One Large Room
- Open layout











### 4th Floor



## **3RD FLOOR**

- 1,467 SQFT
- \$35-\$45 PSF Fully Serviced
- 5 Large Private Offices









AERIAL VIEW For Lease





#### **Hans Hansson**

President / Broker of Record hans@starboardcr