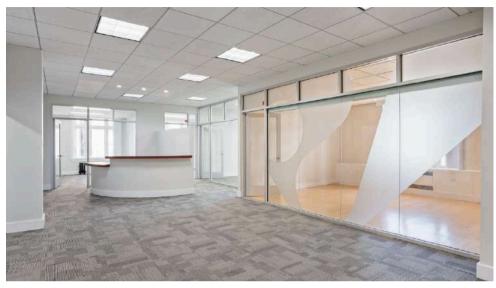

## 10TH FLOOR-FLOORPLAN

- 3,693 SQFT
- \$35-\$45 PSF Fully Serviced
- Full floor
- Open area
- Nine private offices
- Two restrooms
- Kitchenette
- Great natural lights

- 3,716 SQFT
- \$35-\$45 PSF Fully Serviced
- Full floor
- Recently completed spec suite
- Open layout
- Nine private offices
- One Kitchenette
- Two restrooms