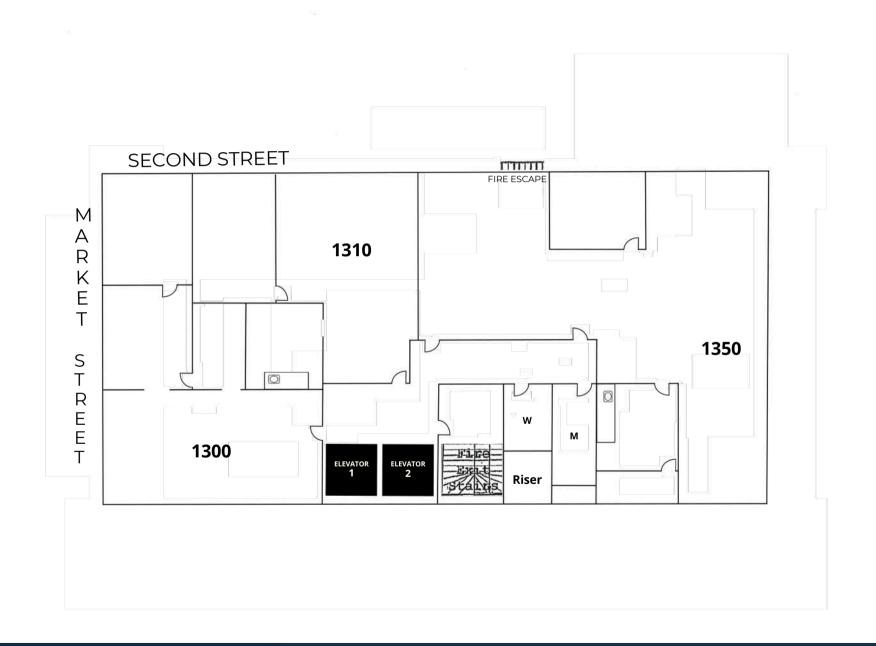

### **BUILDING OVERVIEW**

**Building:** 605 Market St, San Francisco.

**Space:** 12 Spaces Available

Listing Price Range: From \$35-\$45 PSF - Fully Serviced

**Type:** Office

Term: Negotiable

605 Market Street is premier office building located right in the heart of the South Financial District. South FiDi is a major financial hub home to several prominent financial institutions along with major banks, law firms and technology companies. There are endless amenities including several cafes, restaurants, and bars within walking distance. The building is well connected by public transportation with Montgomery BART a half block away. 605 Market Street offers full and partial floors with flexible lease terms and sweeping view of downtown San Francisco