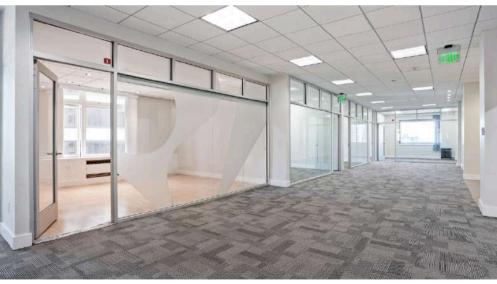

## 10TH FLOOR-FLOORPLAN

- 3,693 SQFT
- \$35-\$45 PSF Fully Serviced
- Full floor
- Open area
- Nine private offices
- Two restrooms
- Kitchenette
- Great natural lights

- 3,716 SQFT
- \$35-\$45 PSF Fully Serviced
- Full floor
- Recently completed spec suite
- Open layout
- Nine private offices
- One Kitchenette
- Two restrooms