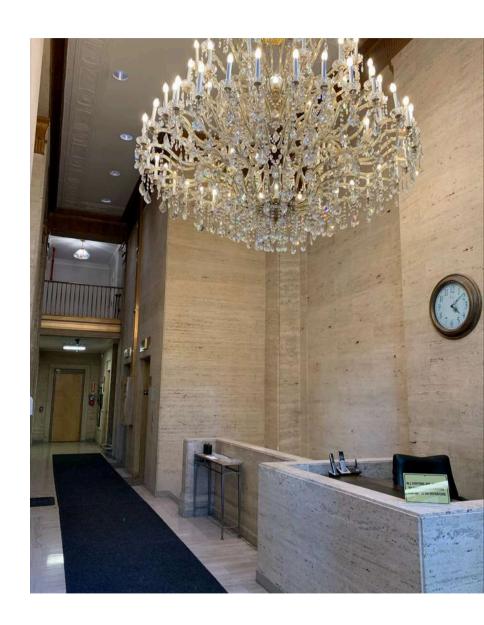

### **BUILDING OVERVIEW**

**Building:** 605 Market St, San Francisco.

**Space:** 12 Spaces Available

Listing Price Range: From \$35-\$45 PSF - Fully Serviced

**Type:** Office

Term: Negotiable

605 Market Street is premier office building located right in the heart of the South Financial District. South FiDi is a major financial hub home to several prominent financial institutions along with major banks, law firms and technology companies. There are endless amenities including several cafes, restaurants, and bars within walking distance. The building is well connected by public transportation with Montgomery BART a half block away. 605 Market Street offers full and partial floors with flexible lease terms and sweeping view of downtown San Francisco