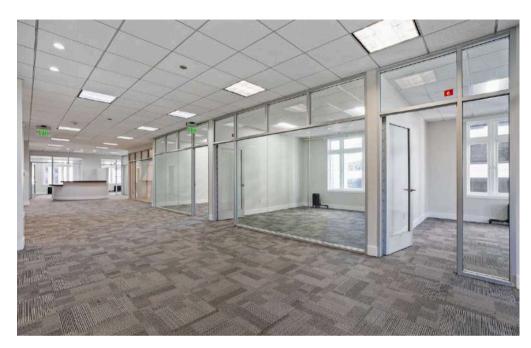

## 13TH FLOOR-OVERVIEW

- 1,156 SQFT
- \$35-\$45 PSF Fully Serviced
- Open layout
- Great natural light

- One private office
- One kitchenette
- New paint
- New flooring

- 3,685 SQFT
- \$35-\$45 PSF Fully Serviced
- Full floor
- Open area
- Great natural light
- Twelve private offices around the perimeter
- Two private restrooms