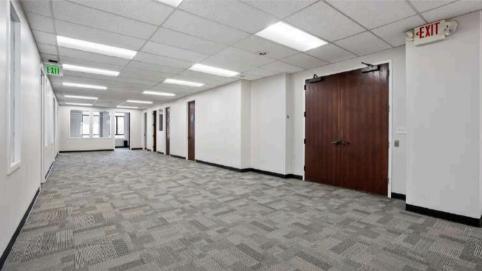

## 13TH FLOOR-OVERVIEW

- 1,156 SQFT
- \$35-\$45 PSF Fully Serviced
- Open layout
- Great natural light

- One private office
- One kitchenette
- New paint
- New flooring

- 3,685 SQFT
- \$35-\$45 PSF Fully Serviced
- Full floor
- Open area
- Great natural light
- Twelve private offices around the perimeter
- Two private restrooms

## 10TH FLOOR-FLOORPLAN

- 3,693 SQFT
- \$35-\$45 PSF Fully Serviced
- Full floor
- Open area
- Nine private offices
- Two restrooms
- Kitchenette
- Great natural lights

- 3,716 SQFT
- \$35-\$45 PSF Fully Serviced
- Full floor
- Recently completed spec suite
- Open layout
- Nine private offices
- One Kitchenette
- Two restrooms