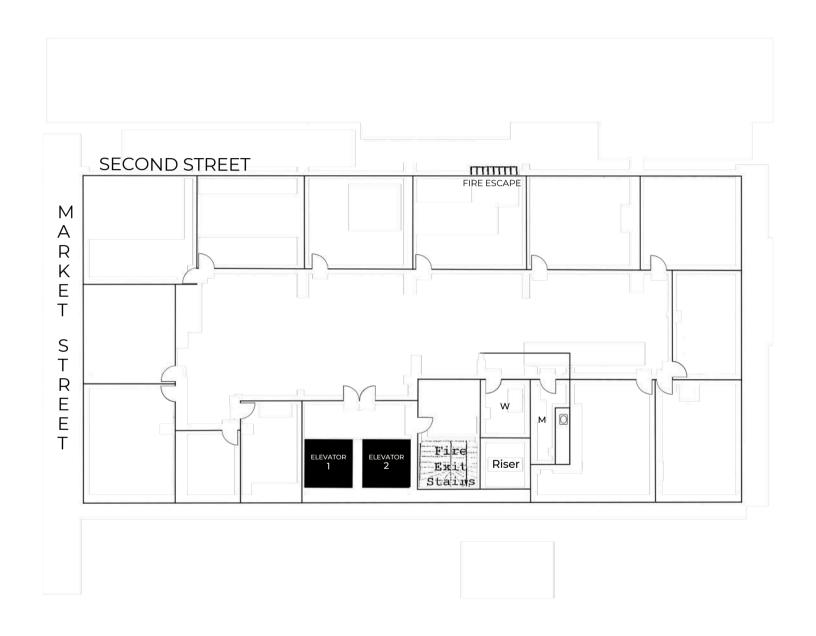

### **BUILDING OVERVIEW**

**Building:** 605 Market St, San Francisco.

**Space:** 12 Spaces Available

Listing Price Range: From \$35-\$45 PSF - Fully Serviced

**Type:** Office

Term: Negotiable

605 Market Street is premier office building located right in the heart of the South Financial District. South FiDi is a major financial hub home to several prominent financial institutions along with major banks, law firms and technology companies. There are endless amenities including several cafes, restaurants, and bars within walking distance. The building is well connected by public transportation with Montgomery BART a half block away. 605 Market Street offers full and partial floors with flexible lease terms and sweeping view of downtown San Francisco