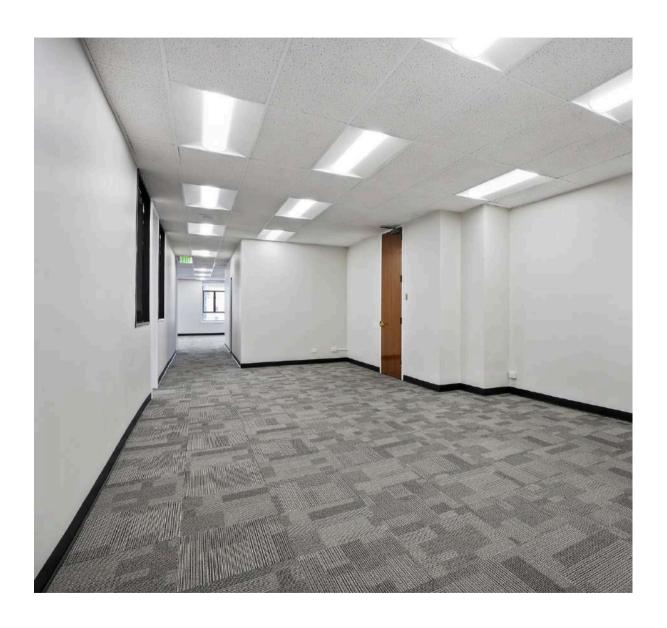

## 13TH FLOOR-OVERVIEW

- 1,156 SQFT
- \$35-\$45 PSF Fully Serviced
- Open layout
- Great natural light

- One private office
- One kitchenette
- New paint
- New flooring

- 3,685 SQFT
- \$35-\$45 PSF Fully Serviced
- Full floor
- Open area
- Great natural light
- Twelve private offices around the perimeter
- Two private restrooms

## 10TH FLOOR-FLOORPLAN

- 3,693 SQFT
- \$35-\$45 PSF Fully Serviced
- Full floor
- Open area
- Nine private offices
- Two restrooms
- Kitchenette
- Great natural lights

- 3,716 SQFT
- \$35-\$45 PSF Fully Serviced
- Full floor
- Recently completed spec suite
- Open layout
- Nine private offices
- One Kitchenette
- Two restrooms