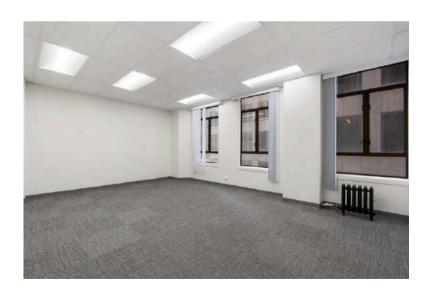

## 13TH FLOOR-OVERVIEW

- 1,156 SQFT
- \$35-\$45 PSF Fully Serviced
- Open layout
- Great natural light

- One private office
- One kitchenette
- New paint
- New flooring

- 3,685 SQFT
- \$35-\$45 PSF Fully Serviced
- Full floor
- Open area
- Great natural light
- Twelve private offices around the perimeter
- Two private restrooms