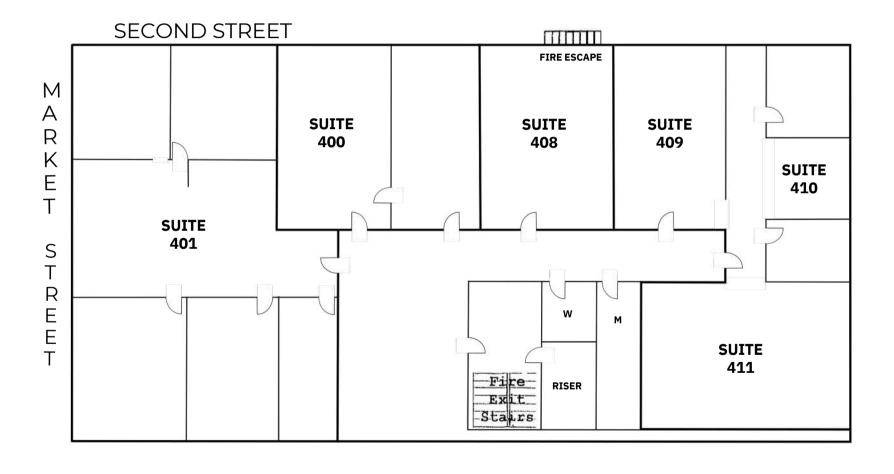

### **4TH FLOOR**

### **Suite 401**

- 1,346 SQFT
- \$35-\$45 PSF Fully Serviced
- 3 Window-line Private Offices
- 1 Conference Room
- 1 Storage
- Open layout

- 367 SQFT
- \$35-\$45 PSF Fully Serviced
- One Large Room
- Open layout

### 4th Floor