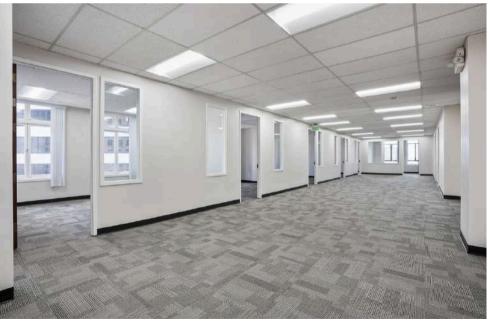

## 13TH FLOOR-OVERVIEW

- 1,156 SQFT
- \$35-\$45 PSF Fully Serviced
- Open layout
- Great natural light

- One private office
- One kitchenette
- New paint
- New flooring

- 3,685 SQFT
- \$35-\$45 PSF Fully Serviced
- Full floor
- Open area
- Great natural light
- Twelve private offices around the perimeter
- Two private restrooms

## 10TH FLOOR-FLOORPLAN

- 3,693 SQFT
- \$35-\$45 PSF Fully Serviced
- Full floor
- Open area
- Nine private offices
- Two restrooms
- Kitchenette
- Great natural lights

- 3,716 SQFT
- \$35-\$45 PSF Fully Serviced
- Full floor
- Recently completed spec suite
- Open layout
- Nine private offices
- One Kitchenette
- Two restrooms