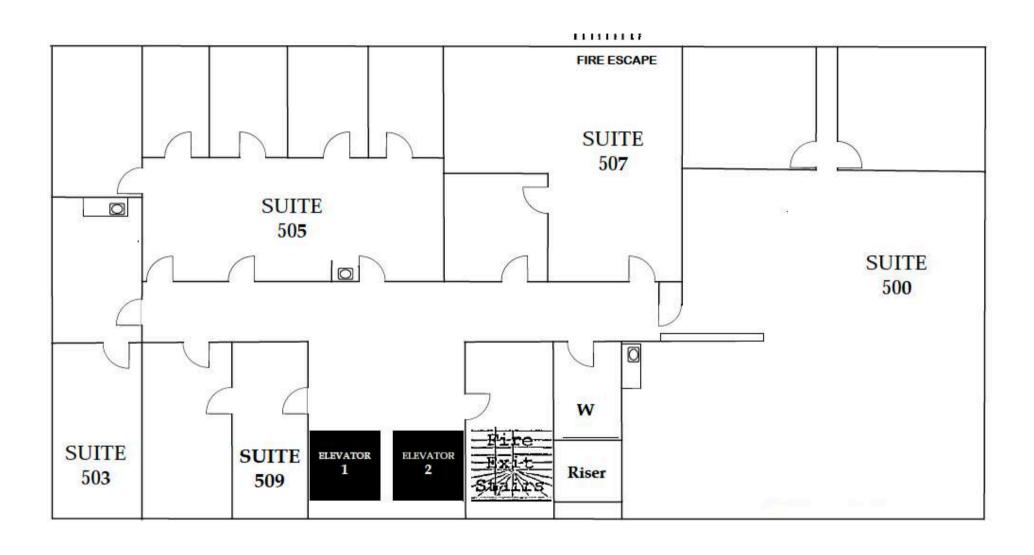

### **BUILDING OVERVIEW**

**Building:** 605 Market St, San Francisco.

**Space:** 12 Spaces Available

Listing Price Range: From \$35-\$45 PSF - Fully Serviced

**Type:** Office

Term: Negotiable

605 Market Street is premier office building located right in the heart of the South Financial District. South FiDi is a major financial hub home to several prominent financial institutions along with major banks, law firms and technology companies. There are endless amenities including several cafes, restaurants, and bars within walking distance. The building is well connected by public transportation with Montgomery BART a half block away. 605 Market Street offers full and partial floors with flexible lease terms and sweeping view of downtown San Francisco