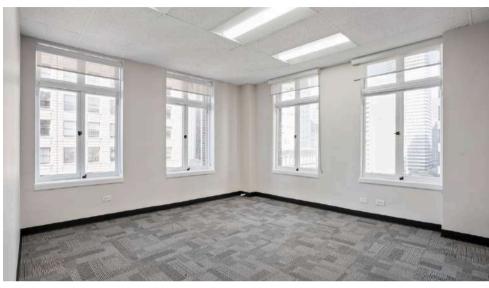

### **Suite 401**

- 1,346 SQFT
- \$35-\$45 PSF Fully Serviced
- 3 Window-line Private Offices
- 1 Conference Room
- 1 Storage
- Open layout

- 367 SQFT
- \$35-\$45 PSF Fully Serviced
- One Large Room
- Open layout

## **3RD FLOOR**

- 1,467 SQFT
- \$35-\$45 PSF Fully Serviced
- 5 Large Private Offices

AERIAL VIEW For Lease