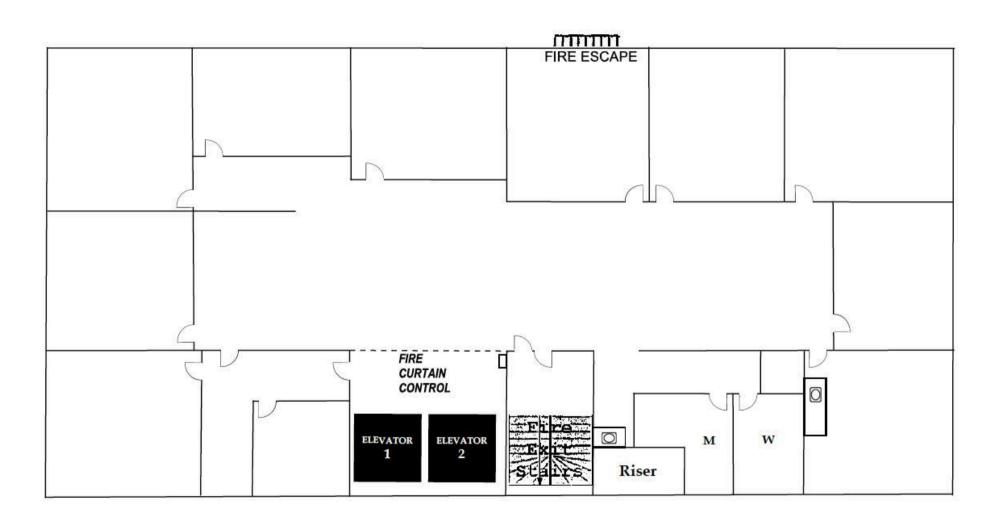

## 13TH FLOOR-OVERVIEW

- 1,156 SQFT
- \$35-\$45 PSF Fully Serviced
- Open layout
- Great natural light

- One private office
- One kitchenette
- New paint
- New flooring

- 3,685 SQFT
- \$35-\$45 PSF Fully Serviced
- Full floor
- Open area
- Great natural light
- Twelve private offices around the perimeter
- Two private restrooms

## 10TH FLOOR-FLOORPLAN

- 3,693 SQFT
- \$35-\$45 PSF Fully Serviced
- Full floor
- Open area
- Nine private offices
- Two restrooms
- Kitchenette
- Great natural lights

- 3,716 SQFT
- \$35-\$45 PSF Fully Serviced
- Full floor
- Recently completed spec suite
- Open layout
- Nine private offices
- One Kitchenette
- Two restrooms