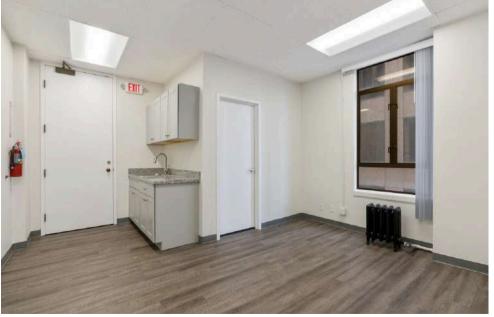

- 578 SQFT
- \$35-\$45 PSF Fully Serviced
- Recently renovated
- Open area
- One private office

#### **Suite 503**

- 582 SQFT
- \$35-\$45 PSF Fully Serviced
- Recently renovated
- Open area
- One private office
- Kitchenette

- 276 SQFT
- \$35-\$45 PSF Fully Serviced
- · Recently renovated
- Reception area
- One private office