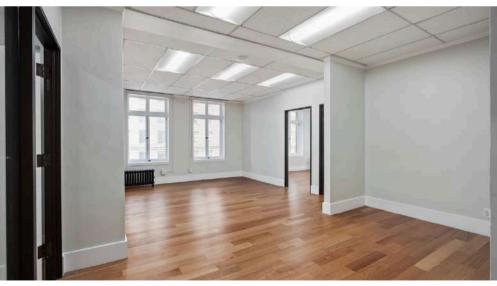

## 10TH FLOOR-FLOORPLAN

- 3,693 SQFT
- \$35-\$45 PSF Fully Serviced
- Full floor
- Open area
- Nine private offices
- Two restrooms
- Kitchenette
- Great natural lights

- 3,716 SQFT
- \$35-\$45 PSF Fully Serviced
- Full floor
- Recently completed spec suite
- Open layout
- Nine private offices
- One Kitchenette
- Two restrooms