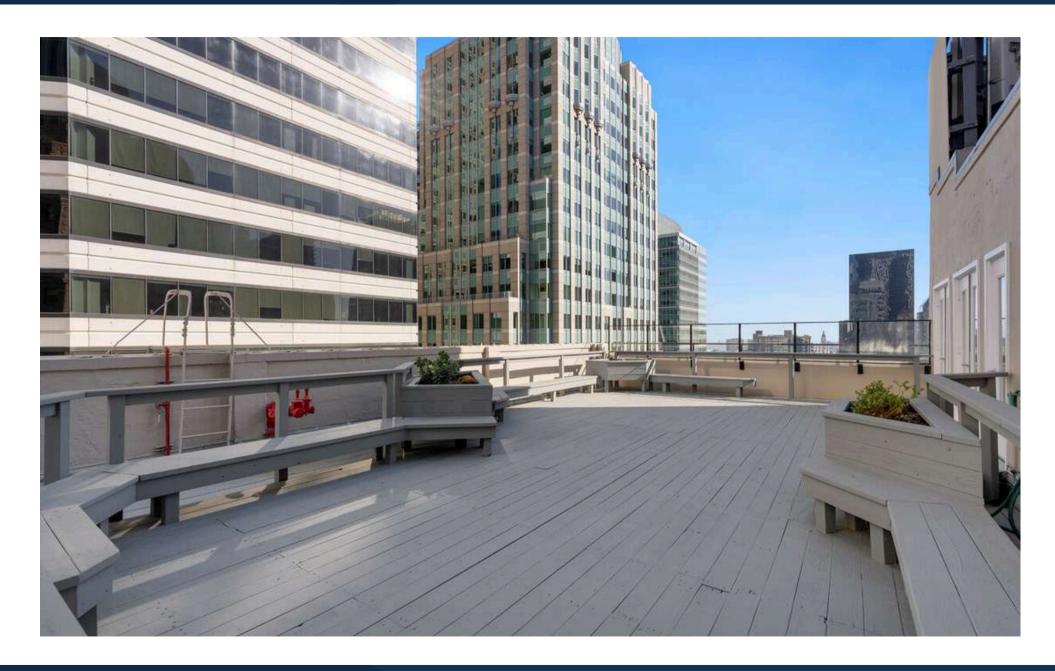

605 Market St. Special Offer! Sign Your Lease by March 31st and Enjoy 45 Days of Free Rent Each Year!

- 4,628 SQFT
- \$35-\$45 PSF Fully Serviced
- Full floor
- Penthouse suite with an exclusive outside deck overlooking 2nd Street
- Multiple sides of natural lights
- Open Area
- 13 Private Offices
- Kitchenette