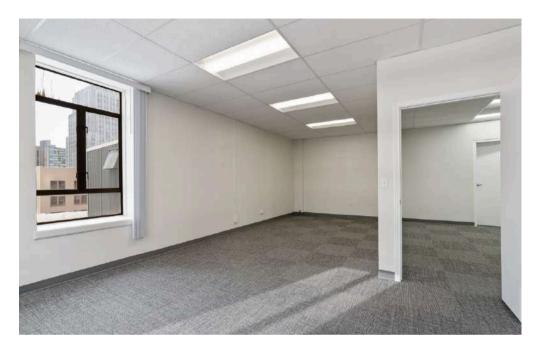

## 13TH FLOOR-OVERVIEW

- 1,156 SQFT
- \$35-\$45 PSF Fully Serviced
- Open layout
- Great natural light

- One private office
- One kitchenette
- New paint
- New flooring

- 3,685 SQFT
- \$35-\$45 PSF Fully Serviced
- Full floor
- Open area
- Great natural light
- Twelve private offices around the perimeter
- Two private restrooms

## 10TH FLOOR-FLOORPLAN

- 3,693 SQFT
- \$35-\$45 PSF Fully Serviced
- Full floor
- Open area
- Nine private offices
- Two restrooms
- Kitchenette
- Great natural lights

- 3,716 SQFT
- \$35-\$45 PSF Fully Serviced
- Full floor
- Recently completed spec suite
- Open layout
- Nine private offices
- One Kitchenette
- Two restrooms