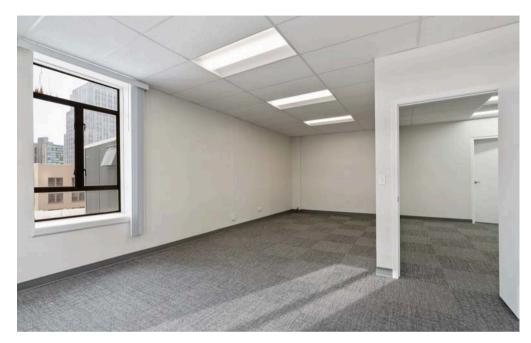

### Suite 1310/1350

- 2,732 SQFT
- \$35.00 PSF Fully Serviced
- Open layout with great natural light
- Two private offices
- Two kitchenettes

### 12TH FLOOR-OVERVIEW

- 1,459 SQFT
- \$35.00 PSF Fully Serviced
- Open layout
- Four private offices

- 3,685 SQFT
- \$35.00 PSF Fully Serviced
- Full floor
- Open area
- Great natural light
- Twelve private offices around the perimeter
- Two private restrooms