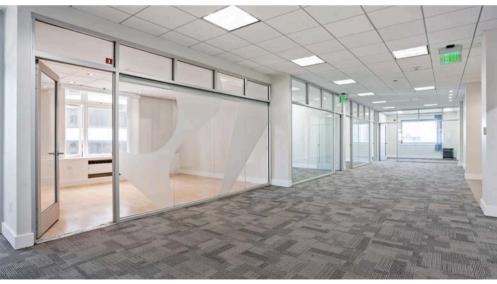

- 3,693 SQFT
- \$35.00 PSF Fully Serviced
- Full floor
- Open area
- Nine private offices
- Two restrooms
- Kitchenette
- Great natural lights

- 3,716 SQFT
- \$35.00 PSF Fully Serviced
- Full floor
- Recently completed spec suite
- Open layout
- Nine private offices
- One Kitchenette
- Two restrooms

- 578 SQFT
- \$35.00 PSF Fully Serviced
- Recently renovated
- Open area
- One private office