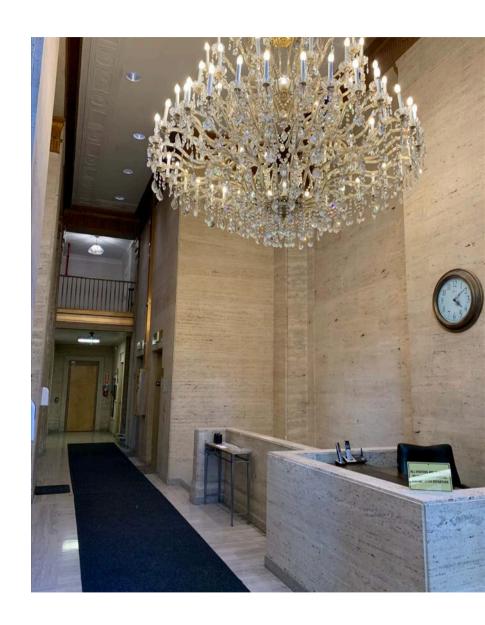

#### **BUILDING OVERVIEW**

**Building:** 605 Market St, San Francisco.

**Space:** 16 Spaces Available

Listing Price Range: From \$35.00 PSF - Fully Serviced

**Type:** Office

Term: Negotiable

605 Market Street is premier office building located right in the heart of the South Financial District. South FiDi is a major financial hub home to several prominent financial institutions along with major banks, law firms and technology companies. There are endless amenities including several cafes, restaurants, and bars within walking distance. The building is well connected by public transportation with Montgomery BART a half block away. 605 Market Street offers full and partial floors with flexible lease terms and sweeping view of downtown San Francisco