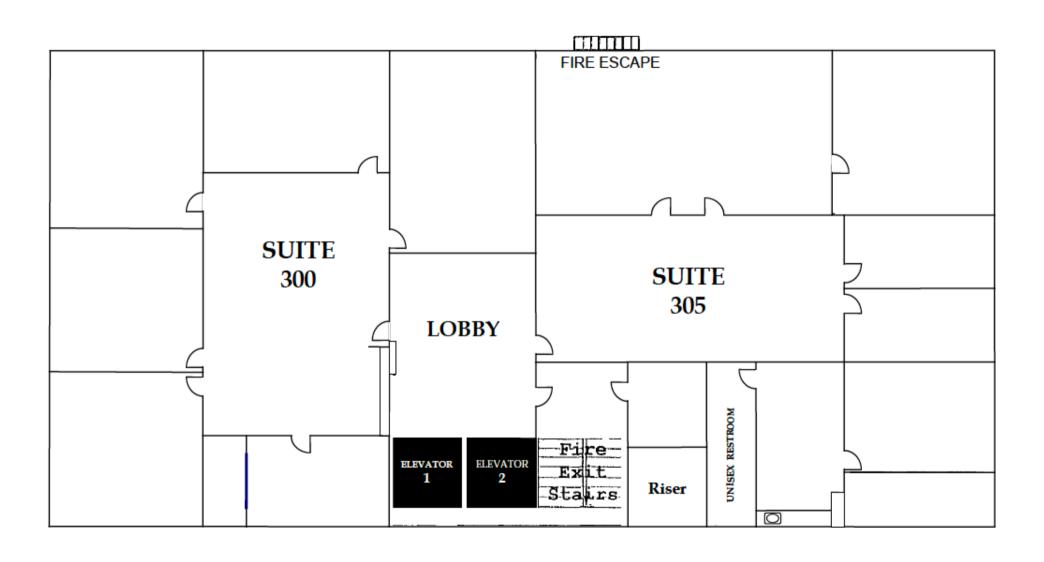

Serviced
- Recently renovated
- Open area
- One private office

#### **Suite 503**

- 582 SQFT
- \$35.00 PSF Fully Serviced
- Recently renovated
- Open area
- One private office
- Kitchenette

- 276 SQFT
- \$35.00 PSF Fully Serviced
- Recently renovated
- Reception area
- One private office













### **4TH FLOOR**

#### Suite 400

- 595 SQFT
- \$35.00 PSF Fully Serviced
- Two Large Private Rooms
- Kitchen Area

#### **Suite 401**

- 1,346 SQFT
- \$35.00 PSF Fully Serviced
- 3 Window-line Private Offices
- 1 Conference Room
- 1 Storage
- Open layout

- 367 SQFT
- \$35.00 PSF Fully Serviced
- One Large Room
- Open layout



Suite 408









Suite 401 Suite 400

### 4TH FLOOR - FLOORPLAN



## **3RD FLOOR**

- 1,467 SQFT
- \$35.00 PSF Fully Serviced
- 5 Large Private Offices









AERIAL VIEW For Lease





#### **Hans Hansson**

President / Broker of Record hans@starboardcre.com CELL: 415.517.2589 CA DRE # 00872902

Call

View Profile



#### Craig Hansson

Vice President craig@starboardcre.com CELL: 415.710.7768 CA DRE #01841643

Call

View Profile



#### **Mark Meier**

Senior Leasing & Sales Associate mark@starboardcre.com CELL: 415.299.7042 BRE # 02047169

Call

View Profile





Unique Vision
We see what others miss

Local Market Leader

No one knows Northern California like we do Full-Service Firm

Locally based, and technology-forward, our brokers are highly qualified experts backed by a full-service, in-house support team who understand the intricacies of San Francisco real estate. Starboard CRE brings decades of brokerage experience representing over 60