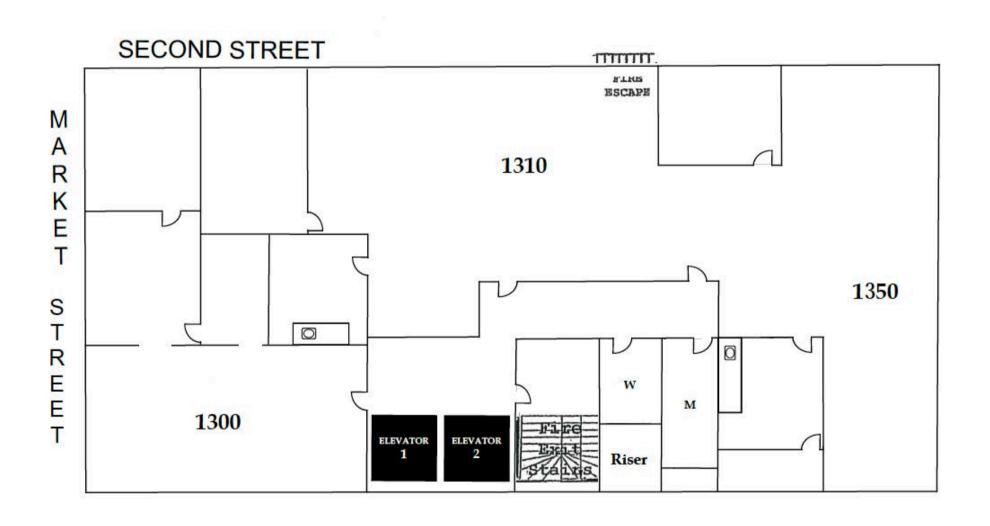

There are endless amenities including several cafes, restaurants, and bars within walking distance. The building is well connected by public transportation with Montgomery BART a half block away. 605 Market Street offers full and partial floors with flexible lease terms and sweeping view of downtown San Francisco

605 Market St. Special Offer! Sign Your Lease by January 31st and Enjoy 45 Days of Free Rent Each Year!



- 4,628 SQFT
- \$45.00 PSF Fully Serviced
- Full floor
- Penthouse suite with an exclusive outside deck overlooking 2nd Street
- Multiple sides of natural lights
- Open Area
- 13 Private Offices
- Kitchenette













### Suite 1310/1350

- 2,732 SQFT
- \$35.00 PSF Fully Serviced
- Open layout with great natural light
- Two private offices
- Two kitchenettes













### 12TH FLOOR-OVERVIEW

- 1,459 SQFT
- \$35.00 PSF Fully Serviced
- Open layout
- Four private offices













- 3,685 SQFT
- \$35.00 PSF Fully Serviced
- Full floor
- Open area
- Great natural light
- Twelve private offices around the perimeter
- Two private restrooms











- 3,693 SQFT
- \$35.00 PSF Fully Serviced
- Full floor
- Open area
- Nine private offices
- Two restrooms
- Kitchenette
- Great natural lights













- 3,716 SQFT
- \$35.00 PSF Fully Serviced
- Full floor
- Recently completed spec suite
- Open layout
- Nine private offices
- One Kitchenette
- Two restrooms















- 578 SQFT
- \$35.00 PSF Fully Serviced
- Recently renovated
- Open area
- One private office

#### **Suite 503**

- 582 SQFT
- \$35.00 PSF Fully Serviced
- Recently renovated
- Open