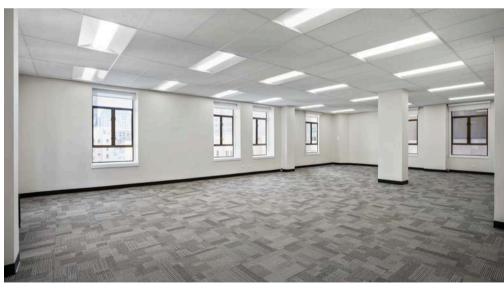

### 12TH FLOOR-OVERVIEW

- 1,459 SQFT
- \$35.00 PSF Fully Serviced
- Open layout
- Four private offices

- 3,685 SQFT
- \$35.00 PSF Fully Serviced
- Full floor
- Open area
- Great natural light
- Twelve private offices around the perimeter
- Two private restrooms