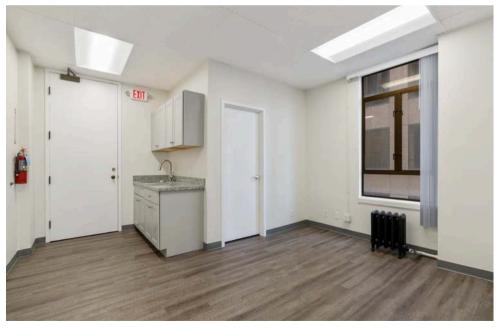

- 578 SQFT
- \$35.00 PSF Fully Serviced
- Recently renovated
- Open area
- One private office

#### **Suite 503**

- 582 SQFT
- \$35.00 PSF Fully Serviced
- Recently renovated
- Open area
- One private office
- Kitchenette

- 276 SQFT
- \$35.00 PSF Fully Serviced
- Recently renovated
- Reception area
- One private office