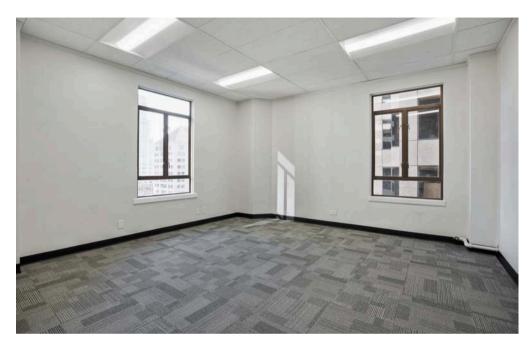

### 12TH FLOOR-OVERVIEW

- 1,459 SQFT
- \$35.00 PSF Fully Serviced
- Open layout
- Four private offices

- 3,685 SQFT
- \$35.00 PSF Fully Serviced
- Full floor
- Open area
- Great natural light
- Twelve private offices around the perimeter
- Two private restrooms