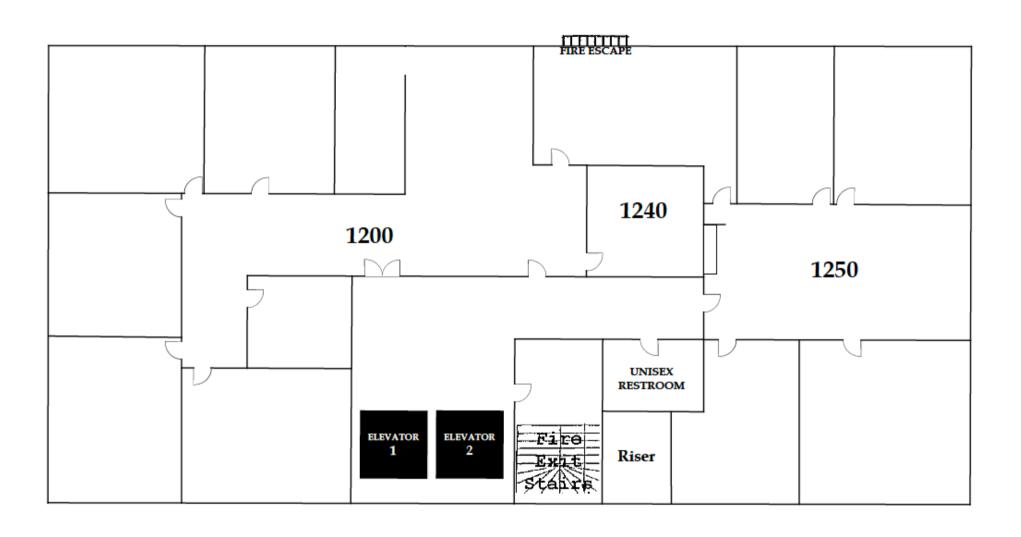

well connected by public transportation with Montgomery BART a half block away. 605 Market Street offers full and partial floors with flexible lease terms and sweeping view of downtown San Francisco

605 Market St. Special Offer! Sign Your Lease by January 31st and Enjoy 45 Days of Free Rent Each Year!



- 4,628 SQFT
- \$45.00 PSF Fully Serviced
- Full floor
- Penthouse suite with an exclusive outside deck overlooking 2nd Street
- Multiple sides of natural lights
- Open Area
- 13 Private Offices
- Kitchenette













### Suite 1310/1350

- 2,732 SQFT
- \$35.00 PSF Fully Serviced
- Open layout with great natural light
- Two private offices
- Two kitchenettes













### 12TH FLOOR-OVERVIEW

- 1,459 SQFT
- \$35.00 PSF Fully Serviced
- Open layout
- Four private offices













- 3,685 SQFT
- \$35.00 PSF Fully Serviced
- Full floor
- Open area
- Great natural light
- Twelve private offices around the perimeter
- Two private restrooms











- 3,693 SQFT
- \$35.00 PSF Fully Serviced
- Full floor
- Open area
- Nine private offices
- Two restrooms
- Kitchenette
- Great natural lights













- 3,716 SQFT
- \$35.00 PSF Fully Serviced
- Full floor
- Recently completed spec suite
- Open layout
- Nine private offices
- One Kitchenette
- Two restrooms















- 578 SQFT
- \$35.00 PSF Fully Serviced
- Recently renovated
- Open area
- One private office

#### **Suite 503**

- 582 SQFT
- \$35.00 PSF Fully Serviced
- Recently renovated
- Open area
- One private office
- Kitchenette

- 276 SQFT
- \$35.00 PSF Fully Serviced
- Recently renovated
- Reception ar