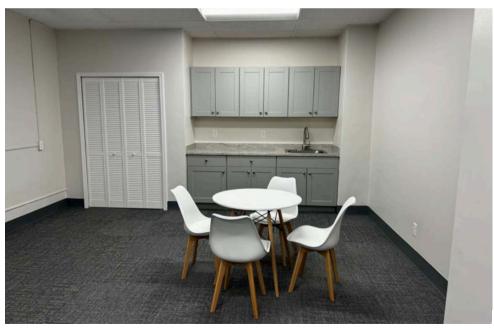

#### Suite 400

- 595 SQFT
- \$35.00 PSF Fully Serviced
- Two Large Private Rooms
- Kitchen Area

#### **Suite 401**

- 1,346 SQFT
- \$35.00 PSF Fully Serviced
- 3 Window-line Private Offices
- 1 Conference Room
- 1 Storage
- Open layout

- 367 SQFT
- \$35.00 PSF Fully Serviced
- One Large Room
- Open layout