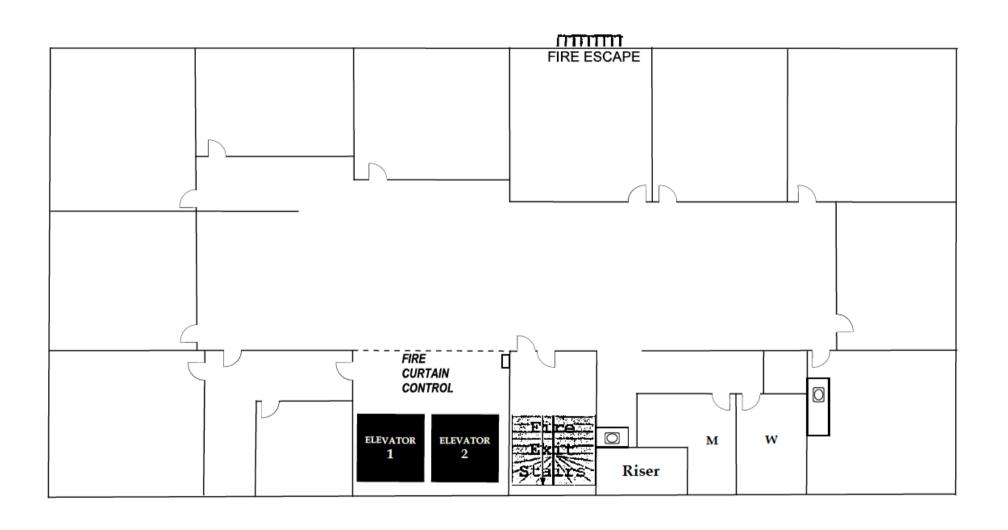

l District. South FiDi is a major financial hub home to several prominent financial institutions along with major banks, law firms and technology companies. There are endless amenities including several cafes, restaurants, and bars within walking distance. The building is well connected by public transportation with Montgomery BART a half block away. 605 Market Street offers full and partial floors with flexible lease terms and sweeping view of downtown San Francisco

605 Market St. Special Offer! Sign Your Lease by January 31st and Enjoy 45 Days of Free Rent Each Year!



- 4,628 SQFT
- \$45.00 PSF Fully Serviced
- Full floor
- Penthouse suite with an exclusive outside deck overlooking 2nd Street
- Multiple sides of natural lights
- Open Area
- 13 Private Offices
- Kitchenette













### Suite 1310/1350

- 2,732 SQFT
- \$35.00 PSF Fully Serviced
- Open layout with great natural light
- Two private offices
- Two kitchenettes













### 12TH FLOOR-OVERVIEW

- 1,459 SQFT
- \$35.00 PSF Fully Serviced
- Open layout
- Four private offices













- 3,685 SQFT
- \$35.00 PSF Fully Serviced
- Full floor
- Open area
- Great natural light
- Twelve private offices around the perimeter
- Two private restrooms











- 3,693 SQFT
- \$35.00 PSF Fully Serviced
- Full floor
- Open area
- Nine private offices
- Two restrooms
- Kitchenette
- Great natural lights













- 3,716 SQFT
- \$35.00 PSF Fully Serviced
- Full floor
- Recently completed spec suite
- Open layout
- Nine private offices
- One Kitchenette
- Two restrooms















- 578 SQFT
- \$35.00 PSF F