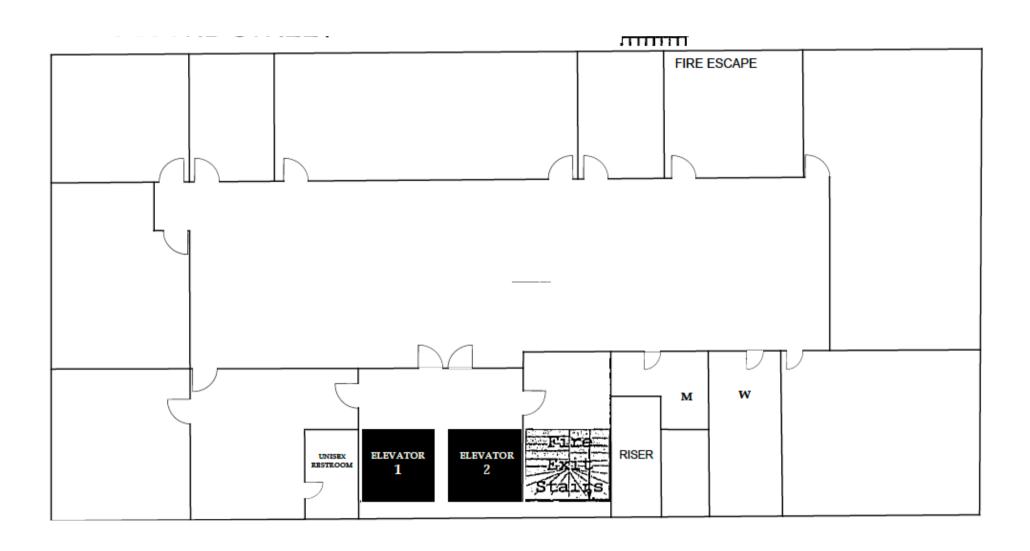

es
- Kitchenette













### Suite 1310/1350

- 2,732 SQFT
- \$35.00 PSF Fully Serviced
- Open layout with great natural light
- Two private offices
- Two kitchenettes













### 12TH FLOOR-OVERVIEW

- 1,459 SQFT
- \$35.00 PSF Fully Serviced
- Open layout
- Four private offices













- 3,685 SQFT
- \$35.00 PSF Fully Serviced
- Full floor
- Open area
- Great natural light
- Twelve private offices around the perimeter
- Two private restrooms











- 3,693 SQFT
- \$35.00 PSF Fully Serviced
- Full floor
- Open area
- Nine private offices
- Two restrooms
- Kitchenette
- Great natural lights













- 3,716 SQFT
- \$35.00 PSF Fully Serviced
- Full floor
- Recently completed spec suite
- Open layout
- Nine private offices
- One Kitchenette
- Two restrooms















- 578 SQFT
- \$35.00 PSF Fully Serviced
- Recently renovated
- Open area
- One private office

#### **Suite 503**

- 582 SQFT
- \$35.00 PSF Fully Serviced
- Recently renovated
- Open area
- One private office
- Kitchenette

- 276 SQFT
- \$35.00 PSF Fully Serviced
- Recently renovated
- Reception area
- One private office













### **4TH FLOOR**

#### Suite 400

- 595 SQFT
- \$35.00 PSF Fully Serviced
- Two Large Private Rooms
- Kitchen Area

#### **Suite 401**

- 1,346 SQFT
- \$35.00 PSF Fully Serviced
- 3 Window-line Private Offices
- 1 Conference Room
- 1 Storage
- Open layout

- 367 SQFT
- \$35.00 PSF Fully Serviced
- One Large Room
- Open layout



Suite 408









Suite 401 Suite 400

### 4TH FLOOR - FLOORPLAN



## **3RD FLOOR**

- 1,467 SQFT
- \$35.00 PSF Fully Serviced
-