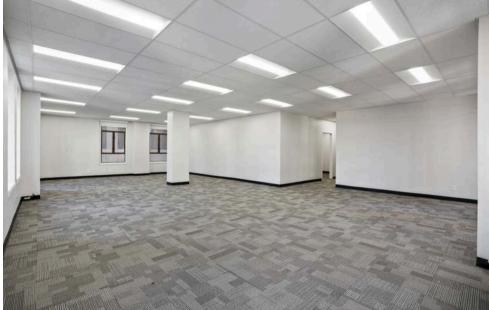

- 3,693 SQFT
- \$35.00 PSF Fully Serviced
- Full floor
- Open area
- Nine private offices
- Two restrooms
- Kitchenette
- Great natural lights

- 3,716 SQFT
- \$35.00 PSF Fully Serviced
- Full floor
- Recently completed spec suite
- Open layout
- Nine private offices
- One Kitchenette
- Two restrooms