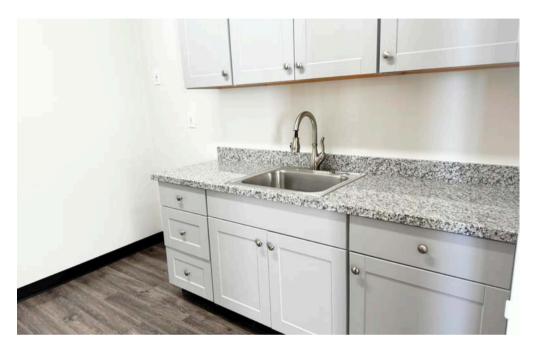

### Suite 1310/1350

- 2,732 SQFT
- \$35.00 PSF Fully Serviced
- Open layout with great natural light
- Two private offices
- Two kitchenettes

- 3,693 SQFT
- \$35.00 PSF Fully Serviced
- Full floor
- Open area
- Nine private offices
- Two restrooms
- Kitchenette
- Great natural lights

- 3,716 SQFT
- \$35.00 PSF Fully Serviced
- Full floor
- Recently completed spec suite
- Open layout
- Nine private offices
- One Kitchenette
- Two restrooms

#### **Suite 503**

- 582 SQFT
- \$35.00 PSF Fully Serviced
- Recently renovated
- Open area
- One private office
- Kitchenette

- 276 SQFT
- \$35.00 PSF Fully Serviced
- Recently renovated
- Reception area
- One private office