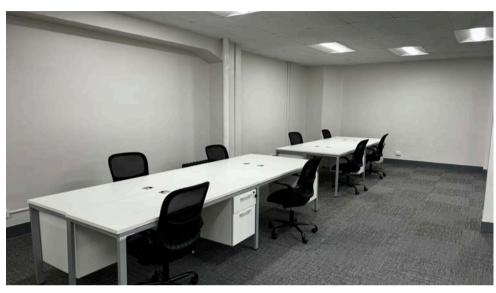

### 12TH FLOOR-OVERVIEW

- 1,459 SQFT
- \$35.00 PSF Fully Serviced
- Open layout
- Four private offices

- 3,685 SQFT
- \$35.00 PSF Fully Serviced
- Full floor
- Open area
- Great natural light
- Twelve private offices around the perimeter
- Two private restrooms

- 3,693 SQFT
- \$35.00 PSF Fully Serviced
- Full floor
- Open area
- Nine private offices
- Two restrooms
- Kitchenette
- Great natural lights

- 3,716 SQFT
- \$35.00 PSF Fully Serviced
- Full floor
- Recently completed spec suite
- Open layout
- Nine private offices
- One Kitchenette
- Two restrooms