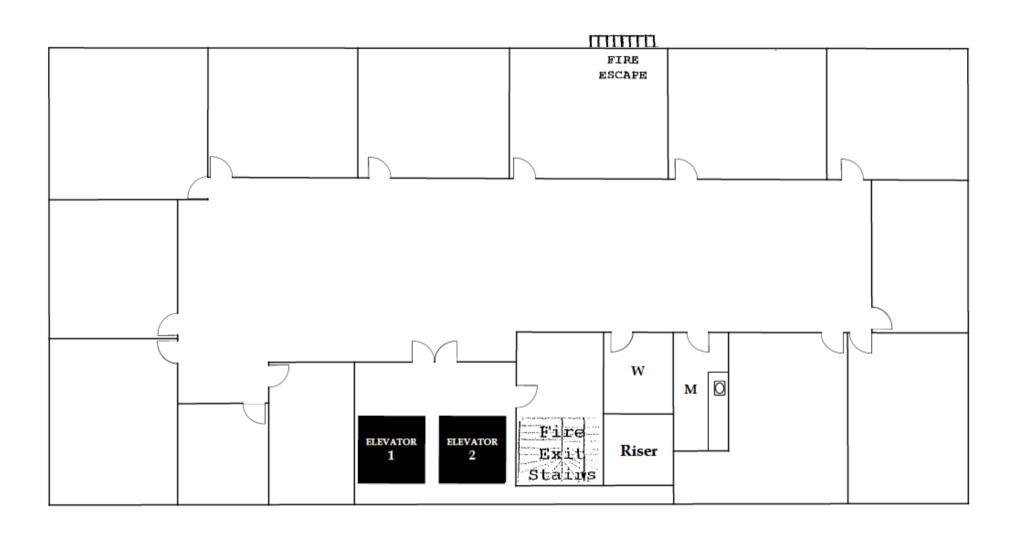

ew of downtown San Francisco

605 Market St. Special Offer! Sign Your Lease by January 31st and Enjoy 45 Days of Free Rent Each Year!



- 4,628 SQFT
- \$45.00 PSF Fully Serviced
- Full floor
- Penthouse suite with an exclusive outside deck overlooking 2nd Street
- Multiple sides of natural lights
- Open Area
- 13 Private Offices
- Kitchenette













### Suite 1310/1350

- 2,732 SQFT
- \$35.00 PSF Fully Serviced
- Open layout with great natural light
- Two private offices
- Two kitchenettes













### 12TH FLOOR-OVERVIEW

- 1,459 SQFT
- \$35.00 PSF Fully Serviced
- Open layout
- Four private offices













- 3,685 SQFT
- \$35.00 PSF Fully Serviced
- Full floor
- Open area
- Great natural light
- Twelve private offices around the perimeter
- Two private restrooms











- 3,693 SQFT
- \$35.00 PSF Fully Serviced
- Full floor
- Open area
- Nine private offices
- Two restrooms
- Kitchenette
- Great natural lights













- 3,716 SQFT
- \$35.00 PSF Fully Serviced
- Full floor
- Recently completed spec suite
- Open layout
- Nine private offices
- One Kitchenette
- Two restrooms















- 578 SQFT
- \$35.00 PSF Fully Serviced
- Recently renovated
- Open area
- One private office

#### **Suite 503**

- 582 SQFT
- \$35.00 PSF Fully Serviced
- Recently renovated
- Open area
- One private office
- Kitchenette

- 276 SQFT
- \$35.00 PSF Fully Serviced
- Recently renovated
- Reception area
- One private office













### **4TH FLOOR**

#### Suite 400

- 595 SQFT
- \$35.00 PSF Fully Serviced
- Two Large Private Rooms
- Kitchen Area

#### **Suite 401