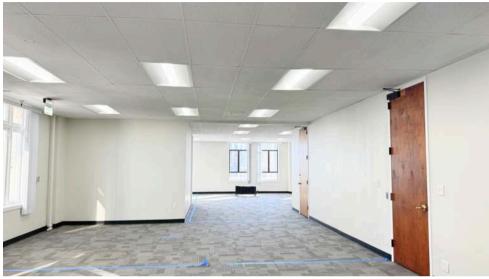

605 Market St. Special Offer! Sign Your Lease by January 31st and Enjoy 45 Days of Free Rent Each Year!

- 4,628 SQFT
- \$45.00 PSF Fully Serviced
- Full floor
- Penthouse suite with an exclusive outside deck overlooking 2nd Street
- Multiple sides of natural lights
- Open Area
- 13 Private Offices
- Kitchenette

### Suite 1310/1350

- 2,732 SQFT
- \$35.00 PSF Fully Serviced
- Open layout with great natural light
- Two private offices
- Two kitchenettes

### 12TH FLOOR-OVERVIEW

- 1,459 SQFT
- \$35.00 PSF Fully Serviced
- Open layout
- Four private offices

- 3,685 SQFT
- \$35.00 PSF Fully Serviced
- Full floor
- Open area
- Great natural light
- Twelve private offices around the perimeter
- Two private restrooms

- 3,693 SQFT
- \$35.00 PSF Fully Serviced
- Full floor
- Open area
- Nine private offices
- Two restrooms
- Kitchenette
- Great natural lights

- 3,716 SQFT
- \$35.00 PSF Fully Serviced
- Full floor
- Recently completed spec suite
- Open layout
- Nine private offices
- One Kitchenette
- Two restrooms