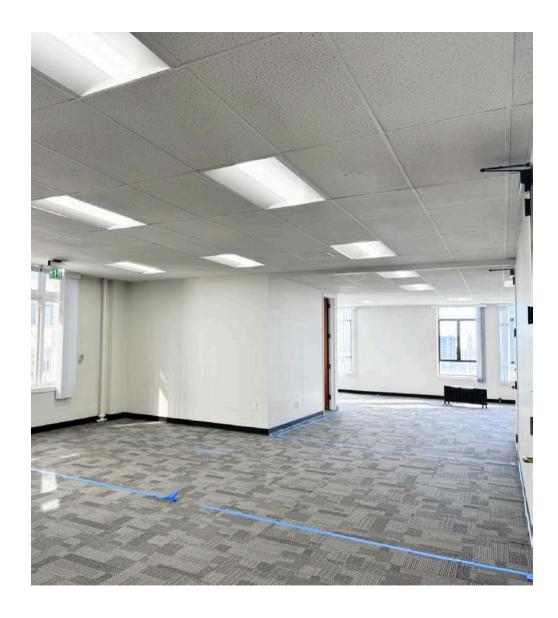

605 Market St. Special Offer! Sign Your Lease by January 31st and Enjoy 45 Days of Free Rent Each Year!

- 4,628 SQFT
- \$45.00 PSF Fully Serviced
- Full floor
- Penthouse suite with an exclusive outside deck overlooking 2nd Street
- Multiple sides of natural lights
- Open Area
- 13 Private Offices
- Kitchenette

### Suite 1310/1350

- 2,732 SQFT
- \$35.00 PSF Fully Serviced
- Open layout with great natural light
- Two private offices
- Two kitchenettes

### 12TH FLOOR-OVERVIEW

- 1,459 SQFT
- \$35.00 PSF Fully Serviced
- Open layout
- Four private offices

- 3,685 SQFT
- \$35.00 PSF Fully Serviced
- Full floor
- Open area
- Great natural light
- Twelve private offices around the perimeter
- Two private restrooms

- 3,693 SQFT
- \$35.00 PSF Fully Serviced
- Full floor
- Open area
- Nine private offices
- Two restrooms
- Kitchenette
- Great natural lights

- 3,716 SQFT
- \$35.00 PSF Fully Serviced
- Full floor
- Recently completed spec suite
- Open layout
- Nine private offices
- One Kitchenette
- Two restrooms