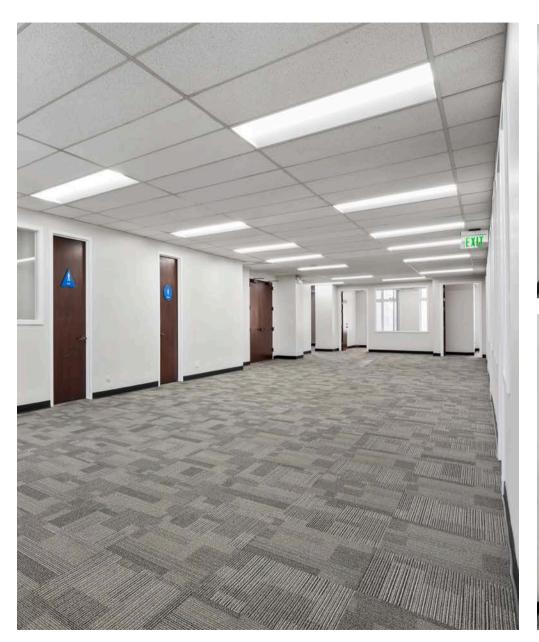

#### **BUILDING OVERVIEW**

**Building:** 605 Market St, San Francisco.

**Space:** 16 Spaces Available

Listing Price Range: From \$35.00 PSF - Fully Serviced

**Type:** Office

Term: Negotiable

605 Market Street is premier office building located right in the heart of the South Financial District. South FiDi is a major financial hub home to several prominent financial institutions along with major banks, law firms and technology companies. There are endless amenities including several cafes, restaurants, and bars within walking distance. The building is well connected by public transportation with Montgomery BART a half block away. 605 Market Street offers full and partial floors with flexible lease terms and sweeping view of downtown San Francisco