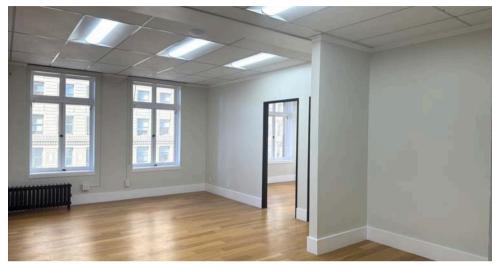

- 3,693 SQFT
- \$35.00 PSF Fully Serviced
- Full floor
- Open area
- Nine private offices
- Two restrooms
- Kitchenette
- Great natural lights

- 3,716 SQFT
- \$35.00 PSF Fully Serviced
- Full floor
- Recently completed spec suite
- Open layout
- Nine private offices
- One Kitchenette
- Two restrooms

- 578 SQFT
- \$35.00 PSF Fully Serviced
- Recently renovated
- Open area
- One private office