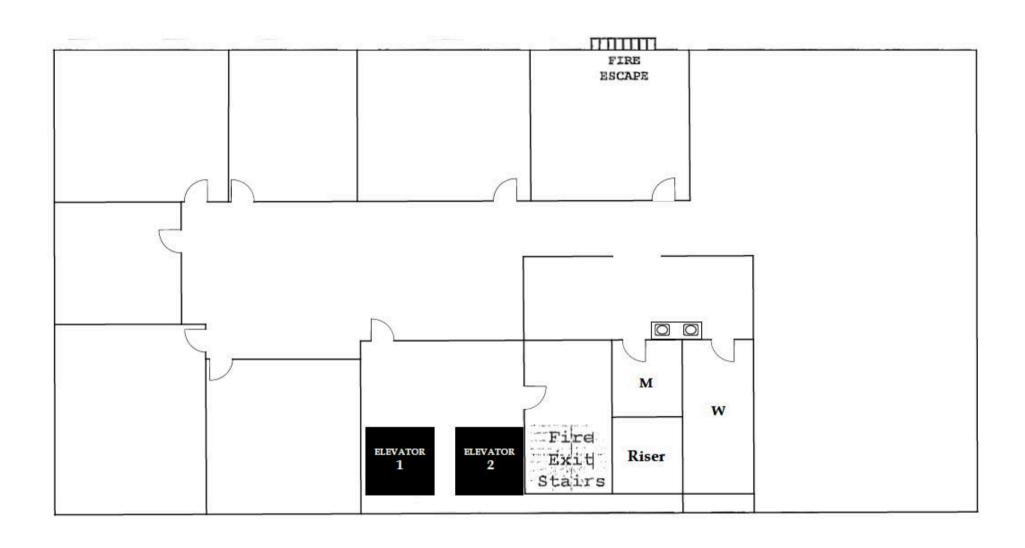

.00 PSF Fully Serviced
- Full floor
- Penthouse suite with an exclusive outside deck overlooking 2nd Street
- Multiple sides of natural lights
- Open Area
- 13 Private Offices
- Kitchenette













### Suite 1310/1350

- 2,732 SQFT
- \$35.00 PSF Fully Serviced
- Open layout with great natural light
- Two private offices
- Two kitchenettes













### 12TH FLOOR-OVERVIEW

- 1,459 SQFT
- \$35.00 PSF Fully Serviced
- Open layout
- Four private offices













- 3,685 SQFT
- \$35.00 PSF Fully Serviced
- Full floor
- Open area
- Great natural light
- Twelve private offices around the perimeter
- Two private restrooms











- 3,693 SQFT
- \$35.00 PSF Fully Serviced
- Full floor
- Open area
- Nine private offices
- Two restrooms
- Kitchenette
- Great natural lights













- 3,716 SQFT
- \$35.00 PSF Fully Serviced
- Full floor
- Recently completed spec suite
- Open layout
- Nine private offices
- One Kitchenette
- Two restrooms















- 578 SQFT
- \$35.00 PSF Fully Serviced
- Recently renovated
- Open area
- One private office

#### **Suite 503**

- 582 SQFT
- \$35.00 PSF Fully Serviced
- Recently renovated
- Open area
- One private office
- Kitchenette

- 276 SQFT
- \$35.00 PSF Fully Serviced
- Recently renovated
- Reception area
- One private office













### **4TH FLOOR**

#### Suite 400

- 595 SQFT
- \$35.00 PSF Fully Serviced
- Two Large Private Rooms
- Kitchen Area

#### **Suite 401**

- 1,346 SQFT
- \$35.00 PSF Fully Serviced
- 3 Window-line Private Offices
- 1 Conference Room
- 1 Storage
- Open layout

- 367 SQFT
- \$35.00 PSF Fully