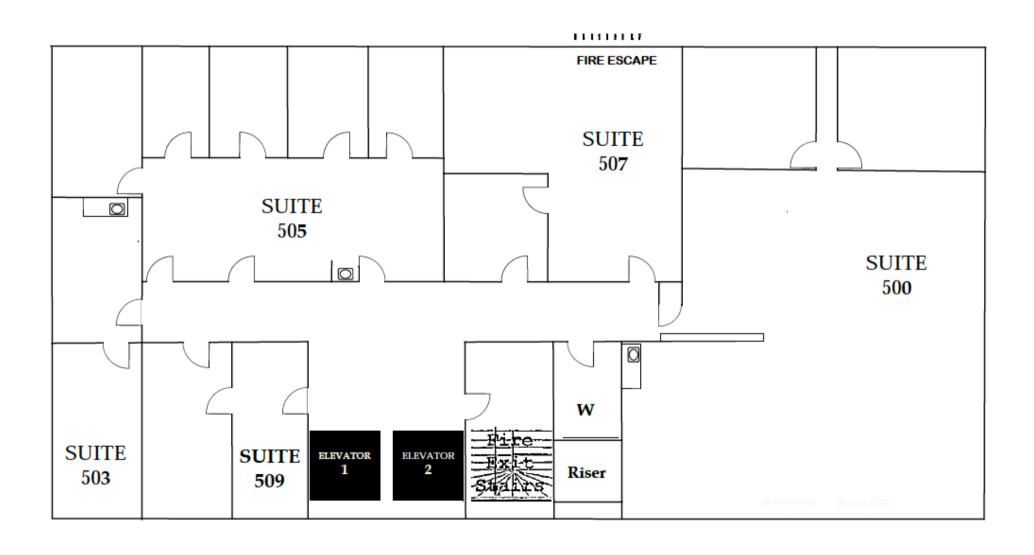

Serviced
- Full floor
- Open area
- Great natural light
- Twelve private offices around the perimeter
- Two private restrooms











- 3,693 SQFT
- \$35.00 PSF Fully Serviced
- Full floor
- Open area
- Nine private offices
- Two restrooms
- Kitchenette
- Great natural lights













- 3,716 SQFT
- \$35.00 PSF Fully Serviced
- Full floor
- Recently completed spec suite
- Open layout
- Nine private offices
- One Kitchenette
- Two restrooms















- 578 SQFT
- \$35.00 PSF Fully Serviced
- Recently renovated
- Open area
- One private office

#### **Suite 503**

- 582 SQFT
- \$35.00 PSF Fully Serviced
- Recently renovated
- Open area
- One private office
- Kitchenette

- 276 SQFT
- \$35.00 PSF Fully Serviced
- Recently renovated
- Reception area
- One private office













### **4TH FLOOR**

#### Suite 400

- 595 SQFT
- \$35.00 PSF Fully Serviced
- Two Large Private Rooms
- Kitchen Area

#### **Suite 401**

- 1,346 SQFT
- \$35.00 PSF Fully Serviced
- 3 Window-line Private Offices
- 1 Conference Room
- 1 Storage
- Open layout

- 367 SQFT
- \$35.00 PSF Fully Serviced
- One Large Room
- Open layout



Suite 408









Suite 401 Suite 400

### 4TH FLOOR - FLOORPLAN



## **3RD FLOOR**

- 1,467 SQFT
- \$35.00 PSF Fully Serviced
- 5 Large Private Offices









AERIAL VIEW For Lease





#### **Hans Hansson**

President / Broker of Record hans@starboardcre.com CELL: 415.517.2589 CA DRE # 00872902

Call

View Profile



#### Craig Hansson

Vice President craig@starboardcre.com CELL: 415.710.7768 CA DRE #01841643

Call

View Profile



#### **Mark Meier**

Sen