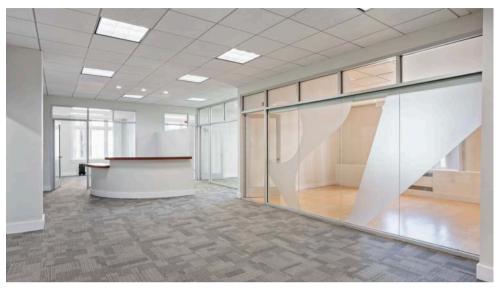

### 12TH FLOOR-OVERVIEW

- 1,459 SQFT
- \$35.00 PSF Fully Serviced
- Open layout
- Four private offices

- 3,685 SQFT
- \$35.00 PSF Fully Serviced
- Full floor
- Open area
- Great natural light
- Twelve private offices around the perimeter
- Two private restrooms

- 3,693 SQFT
- \$35.00 PSF Fully Serviced
- Full floor
- Open area
- Nine private offices
- Two restrooms
- Kitchenette
- Great natural lights

- 3,716 SQFT
- \$35.00 PSF Fully Serviced
- Full floor
- Recently completed spec suite
- Open layout
- Nine private offices
- One Kitchenette
- Two restrooms