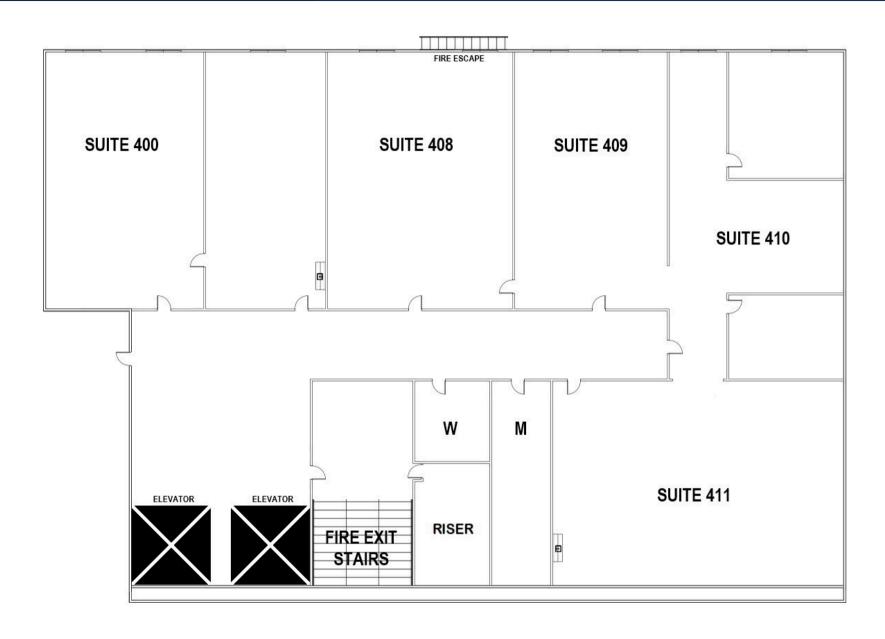

private offices
- One Kitchenette
- Two restrooms















- 578 SQFT
- \$35.00 PSF Fully Serviced
- Recently renovated
- Open area
- One private office

#### **Suite 503**

- 582 SQFT
- \$35.00 PSF Fully Serviced
- Recently renovated
- Open area
- One private office
- Kitchenette

- 276 SQFT
- \$35.00 PSF Fully Serviced
- Recently renovated
- Reception area
- One private office













### **4TH FLOOR**

#### Suite 400

- 595 SQFT
- \$35.00 PSF Fully Serviced
- Two Large Private Rooms
- Kitchen Area

#### **Suite 401**

- 1,346 SQFT
- \$35.00 PSF Fully Serviced
- 3 Window-line Private Offices
- 1 Conference Room
- 1 Storage
- Open layout

- 367 SQFT
- \$35.00 PSF Fully Serviced
- One Large Room
- Open layout



Suite 408









Suite 401 Suite 400

### 4TH FLOOR - FLOORPLAN



## **3RD FLOOR**

- 1,467 SQFT
- \$35.00 PSF Fully Serviced
- 5 Large Private Offices









AERIAL VIEW For Lease





#### **Hans Hansson**

President / Broker of Record hans@starboardcre.com CELL: 415.517.2589 CA DRE # 00872902

Call

View Profile



#### Craig Hansson

Vice President craig@starboardcre.com CELL: 415.710.7768 CA DRE #01841643

Call

View Profile



#### **Mark Meier**

Senior Leasing & Sales Associate mark@starboardcre.com CELL: 415.299.7042 BRE # 02047169

Call

View Profile





Unique Vision
We see what others miss

Local Market Leader

No one knows Northern California like we do Full-Service Firm

Locally based, and technology-forward, our brokers are highly qualified experts backed by a full-service, in-house support team who understand the intricacies of San F