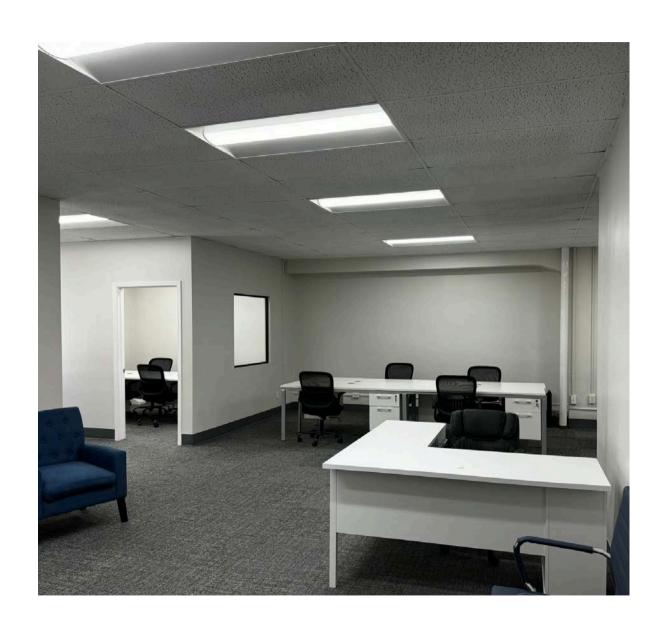

### Suite 1310/1350

- 2,732 SQFT
- \$35.00 PSF Fully Serviced
- Open layout with great natural light
- Two private offices
- Two kitchenettes

### 12TH FLOOR-OVERVIEW

- 1,459 SQFT
- \$35.00 PSF Fully Serviced
- Open layout
- Four private offices

- 3,685 SQFT
- \$35.00 PSF Fully Serviced
- Full floor
- Open area
- Great natural light
- Twelve private offices around the perimeter
- Two private restrooms

- 3,693 SQFT
- \$35.00 PSF Fully Serviced
- Full floor
- Open area
- Nine private offices
- Two restrooms
- Kitchenette
- Great natural lights

- 3,716 SQFT
- \$35.00 PSF Fully Serviced
- Full floor
- Recently completed spec suite
- Open layout
- Nine private offices
- One Kitchenette
- Two restrooms