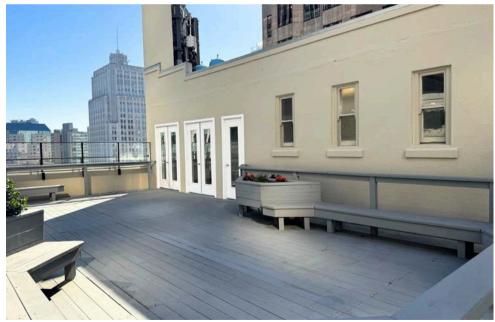

605 Market St. Special Offer! Sign Your Lease by January 31st and Enjoy 45 Days of Free Rent Each Year!

- 4,628 SQFT
- \$45.00 PSF Fully Serviced
- Full floor
- Penthouse suite with an exclusive outside deck overlooking 2nd Street
- Multiple sides of natural lights
- Open Area
- 13 Private Offices
- Kitchenette