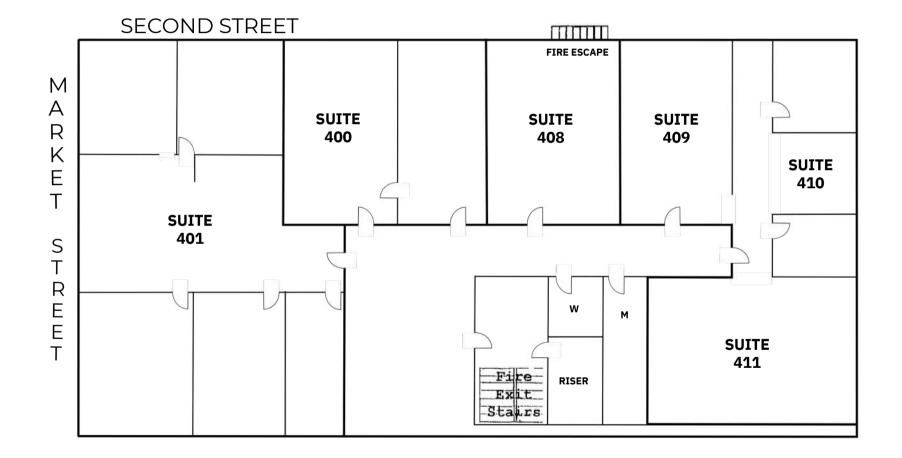

#### Suite 401

- 1,346 SQFT
- \$35-\$45 PSF Fully Serviced
- 3 Window-line Private Offices
- 1 Conference Room
- 1 Storage
- Open layout

- 367 SQFT
- \$35-\$45 PSF Fully Serviced
- One Large Room
- Open layout

#### 4th Floor