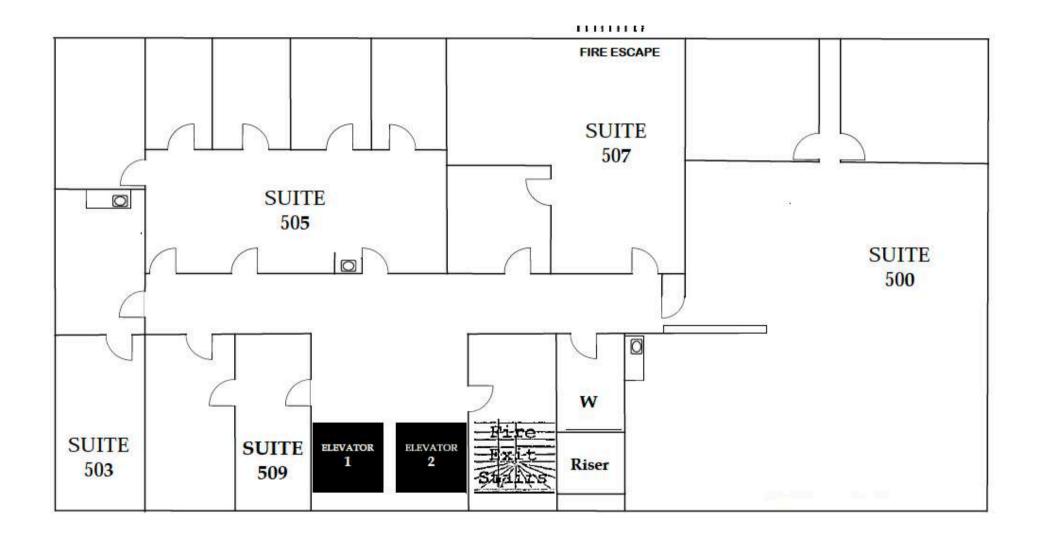

al light
- Twelve private offices around the perimeter
- Two private restrooms















- 3,693 SQFT
- \$35-\$45 PSF Fully Serviced
- Full floor
- Open area
- Nine private offices
- Two restrooms
- Kitchenette
- Great natural lights















9th Floor



- 3,716 SQFT
- \$35-\$45 PSF Fully Serviced
- Full floor
- Recently completed spec suite
- Open layout
- Nine private offices
- One Kitchenette
- Two restrooms



















#### Suite 507

- 578 SQFT
- \$35-\$45 PSF Fully Serviced
- Recently renovated
- Open area
- One private office

#### Suite 503

- 582 SQFT
- \$35-\$45 PSF Fully Serviced
- Recently renovated
- Open area
- One private office
- Kitchenette

- 276 SQFT
- \$35-\$45 PSF Fully Serviced
- Recently renovated
- Reception area
- One private office

















#### Suite 401

- 1,346 SQFT
- \$35-\$45 PSF Fully Serviced
- 3 Window-line Private Offices
- 1 Conference Room
- 1 Storage
- Open layout

- 367 SQFT
- \$35-\$45 PSF Fully Serviced
- One Large Room
- Open layout













#### 4th Floor





### **3rd Floor**

- 1,467 SQFT
- \$35-\$45 PSF Fully Serviced
- 5 Large Private Offices







### 3rd Floor | Floorplan





#### **Aerial View**





#### Team



#### **Craig Hansson**

Vice President craig@starboardcre.com CELL: 415.710.7768 CA DRE #01841643

Call

View Profile



#### **Mark Meier**

Senior Leasing & Sales Associate mark@starboardcre.com CELL: 415.299.7042 CA DRE # 02047169



View Profile



#### Hans Hansson

President / Broker of Record hans@starboardcre.com CELL: 415.517.2589 CA DRE # 00872902

Call

View Profile