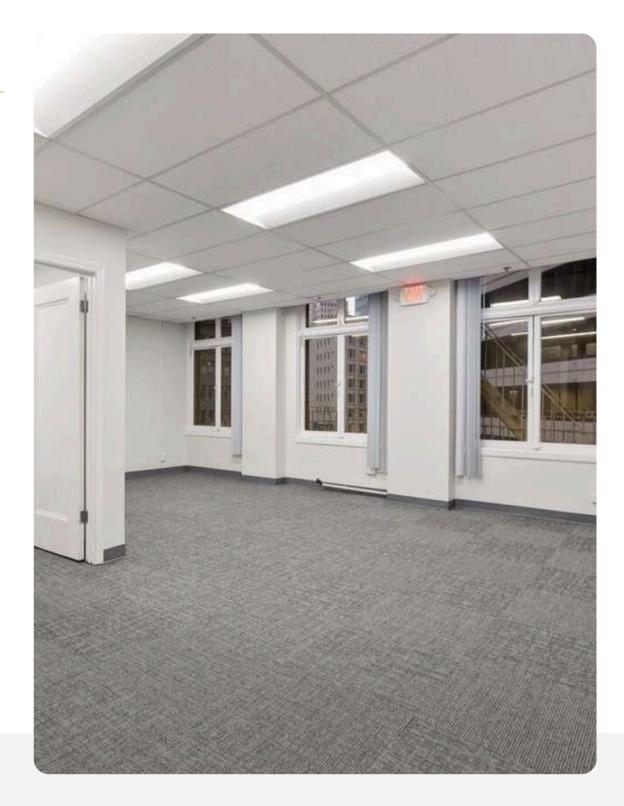

- 4,628 SQFT
- \$35-\$45 PSF Fully Serviced
- Full floor
- Penthouse suite with an exclusive outside deck overlooking 2nd Street
- Multiple sides of natural lights
- Open Area
- 13 Private Offices
- Kitchenette

- 1,156 SQFT
- \$35-\$45 PSF Fully Serviced
- Open layout
- Great natural light

- One private office
- One kitchenette
- New paint
- New flooring

- 3,685 SQFT
- \$35-\$45 PSF Fully Serviced
- Full floor
- Open area
- Great natural light
- Twelve private offices around the perimeter
- Two private restrooms

- 3,693 SQFT
- \$35-\$45 PSF Fully Serviced
- Full floor
- Open area
- Nine private offices
- Two restrooms
- Kitchenette
- Great natural lights

9th Floor

- 3,716 SQFT
- \$35-\$45 PSF Fully Serviced
- Full floor
- Recently completed spec suite
- Open layout
- Nine private offices
- One Kitchenette
- Two restrooms