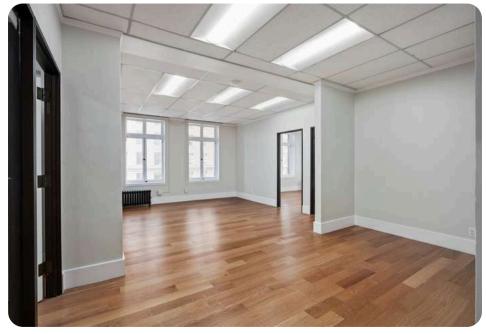

- 3,693 SQFT
- \$35-\$45 PSF Fully Serviced
- Full floor
- Open area
- Nine private offices
- Two restrooms
- Kitchenette
- Great natural lights

9th Floor

- 3,716 SQFT
- \$35-\$45 PSF Fully Serviced
- Full floor
- Recently completed spec suite
- Open layout
- Nine private offices
- One Kitchenette
- Two restrooms