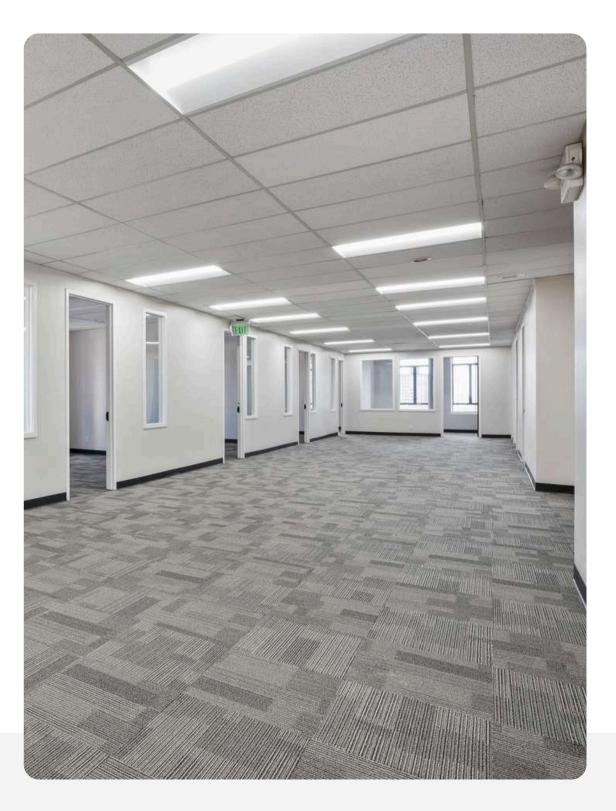

#### Spaces

| 14       | <b>Suite 1400</b><br>±4,628 SF<br>14th Floor |                                          |                                          |  |
|----------|----------------------------------------------|------------------------------------------|------------------------------------------|--|
| 13       | <b>Suite 1310</b><br>±1,156 SF<br>13th Floor |                                          |                                          |  |
| 10       | <b>Suite 1000</b><br>±3,685 SF<br>10th Floor |                                          |                                          |  |
| <b>e</b> | <b>Suite 900</b><br>±3,693 SF<br>9th Floor   |                                          |                                          |  |
|          | Suite 800                                    |                                          |                                          |  |
| 8        | ±3,716 SF<br>8th Floor                       |                                          |                                          |  |
| 8        |                                              | <b>Suite 507</b><br>±578 SF<br>5th Floor | <b>Suite 509</b><br>±276 SF<br>5th Floor |  |
|          | 8th Floor<br><b>Suite 503</b><br>±582 SF     | ±578 SF                                  | ±276 SF                                  |  |