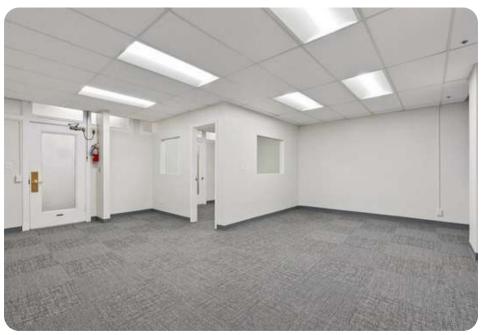

#### Suite 401

- 1,346 SQFT
- \$35-\$45 PSF Fully Serviced
- 3 Window-line Private Offices
- 1 Conference Room
- 1 Storage
- Open layout

- 367 SQFT
- \$35-\$45 PSF Fully Serviced
- One Large Room
- Open layout