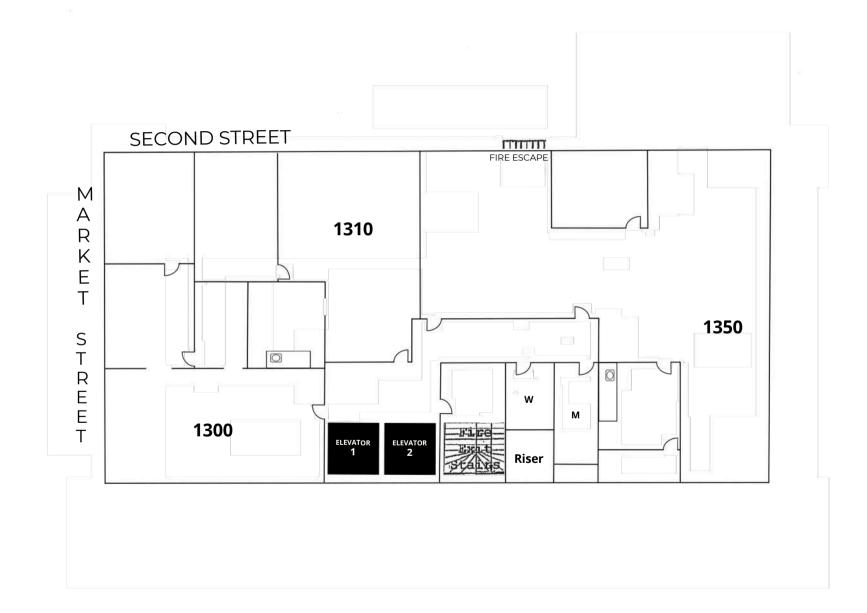

--|----|
|   | V  |

**Central Financial Hub** Adjacent to top financial and tech firms.



**Excellent Transit Connections** Nearby public transit, half block from Montgomery BART.

| (A) |
|-----|
|     |
|     |

**Flexible Space Options** Provides flexible full or partial floor leasing.



**Rich Amenities Nearby** Close to many dining and social spots.



**Stunning views** Stunning downtown views.



- 4,628 SQFT
- \$35-\$45 PSF Fully Serviced
- Full floor
- Penthouse suite with an exclusive outside deck overlooking 2nd Street
- Multiple sides of natural lights
- Open Area
- 13 Private Offices
- Kitchenette



















- 1,156 SQFT
- \$35-\$45 PSF Fully Serviced
- Open layout
- Great natural light

- One private office
- One kitchenette
- New paint
- New flooring

















- 3,685 SQFT
- \$35-\$45 PSF Fully Serviced
- Full floor
- Open area
- Great natural light
- Twelve private offices around the perimeter
- Two private restrooms















- 3,693 SQFT
- \$35-\$45 PSF Fully Serviced
- Full floor
- Open area
- Nine private offices
- Two restrooms
- Kitchenette
- Great natural lights















9th Floor



- 3,716 SQFT
- \$35-\$45 PSF Fully Serviced
- Full floor
- Recently completed spec suite
- Open layout
- Nine private offices
- One Kitchenette
- Two restrooms



















#### Suite 507

- 578 SQFT
- \$35-\$45 PSF Fully Serviced
- Recently renovated
- Open area
- One private office

#### Suite 503

- 582 SQFT
- \$35-\$45 PSF Fully Serviced
- Recently renovated
- Open area
- One private office
- Kitchenette

- 276 SQFT
- \$35-\$45 PSF F