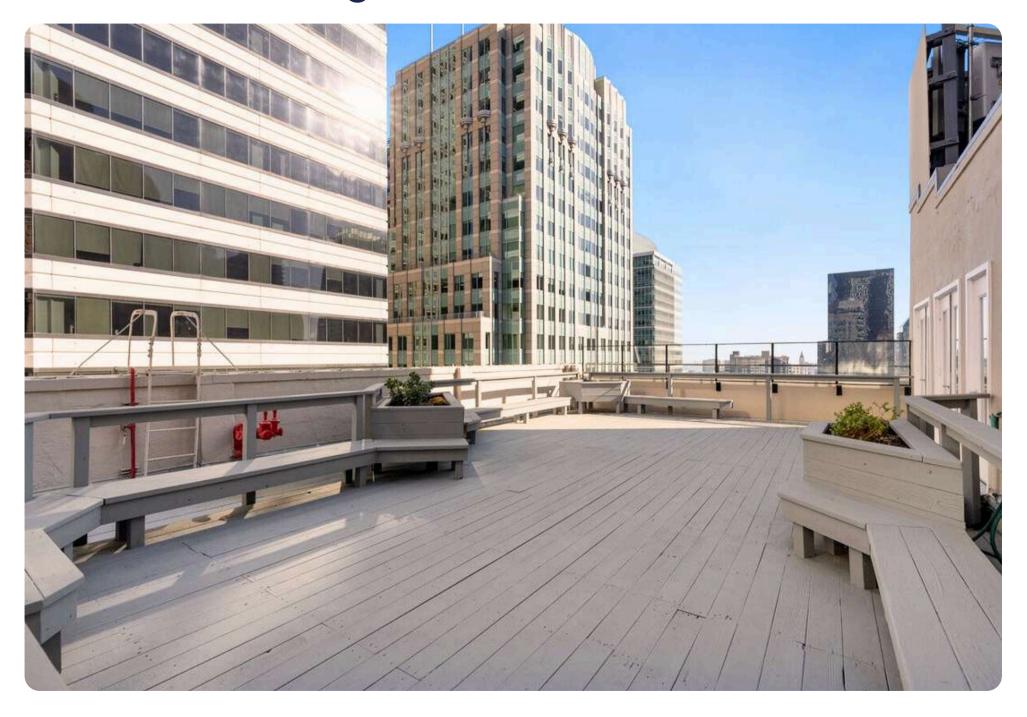

- 4,628 SQFT
- \$35-\$45 PSF Fully Serviced
- Full floor
- Penthouse suite with an exclusive outside deck overlooking 2nd Street
- Multiple sides of natural lights
- Open Area
- 13 Private Offices
- Kitchenette