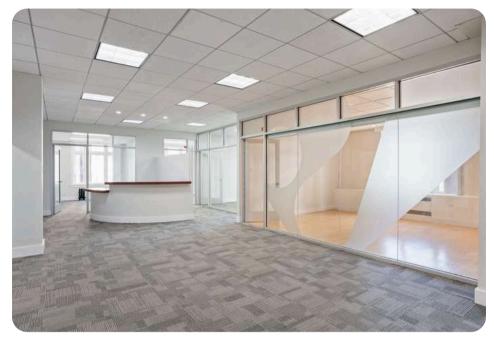

#### Spaces

| 14       | <b>Suite 1400</b><br>±4,628 SF<br>14th Floor |                                          |                                          |  |
|----------|----------------------------------------------|------------------------------------------|------------------------------------------|--|
| 13       | <b>Suite 1310</b><br>±1,156 SF<br>13th Floor |                                          |                                          |  |
| 10       | <b>Suite 1000</b><br>±3,685 SF<br>10th Floor |                                          |                                          |  |
| <b>e</b> | <b>Suite 900</b><br>±3,693 SF<br>9th Floor   |                                          |                                          |  |
|          | Suite 800                                    |                                          |                                          |  |
| 8        | ±3,716 SF<br>8th Floor                       |                                          |                                          |  |
| 8        |                                              | <b>Suite 507</b><br>±578 SF<br>5th Floor | <b>Suite 509</b><br>±276 SF<br>5th Floor |  |
|          | 8th Floor<br><b>Suite 503</b><br>±582 SF     | ±578 SF                                  | ±276 SF                                  |  |

- 4,628 SQFT
- \$35-\$45 PSF Fully Serviced
- Full floor
- Penthouse suite with an exclusive outside deck overlooking 2nd Street
- Multiple sides of natural lights
- Open Area
- 13 Private Offices
- Kitchenette