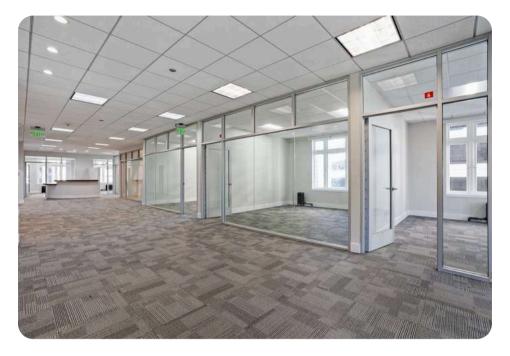

#### Spaces

| 14       | <b>Suite 1400</b><br>±4,628 SF<br>14th Floor |                                          |                                          |  |
|----------|----------------------------------------------|------------------------------------------|------------------------------------------|--|
| 13       | <b>Suite 1310</b><br>±1,156 SF<br>13th Floor |                                          |                                          |  |
| 10       | <b>Suite 1000</b><br>±3,685 SF<br>10th Floor |                                          |                                          |  |
| <b>e</b> | <b>Suite 900</b><br>±3,693 SF<br>9th Floor   |                                          |                                          |  |
|          | Suite 800                                    |                                          |                                          |  |
| 8        | ±3,716 SF<br>8th Floor                       |                                          |                                          |  |
| 8        |                                              | <b>Suite 507</b><br>±578 SF<br>5th Floor | <b>Suite 509</b><br>±276 SF<br>5th Floor |  |
|          | 8th Floor<br><b>Suite 503</b><br>±582 SF     | ±578 SF                                  | ±276 SF                                  |  |

- 4,628 SQFT
- \$35-\$45 PSF Fully Serviced
- Full floor
- Penthouse suite with an exclusive outside deck overlooking 2nd Street
- Multiple sides of natural lights
- Open Area
- 13 Private Offices
- Kitchenette