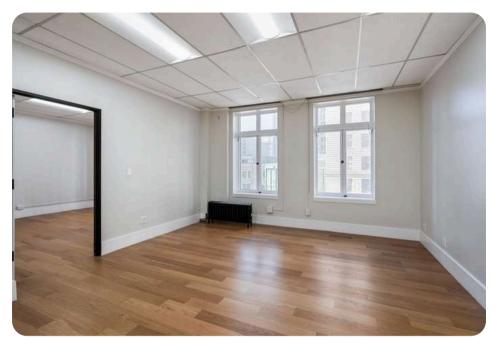

- 1,156 SQFT
- \$35-\$45 PSF Fully Serviced
- Open layout
- Great natural light

- One private office
- One kitchenette
- New paint
- New flooring

- 3,685 SQFT
- \$35-\$45 PSF Fully Serviced
- Full floor
- Open area
- Great natural light
- Twelve private offices around the perimeter
- Two private restrooms