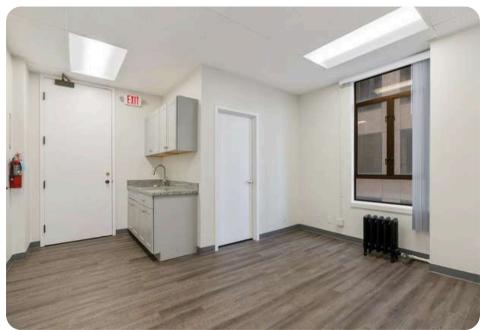

#### Suite 401

- 1,346 SQFT
- \$35-\$45 PSF Fully Serviced
- 3 Window-line Private Offices
- 1 Conference Room
- 1 Storage
- Open layout

- 367 SQFT
- \$35-\$45 PSF Fully Serviced
- One Large Room
- Open layout