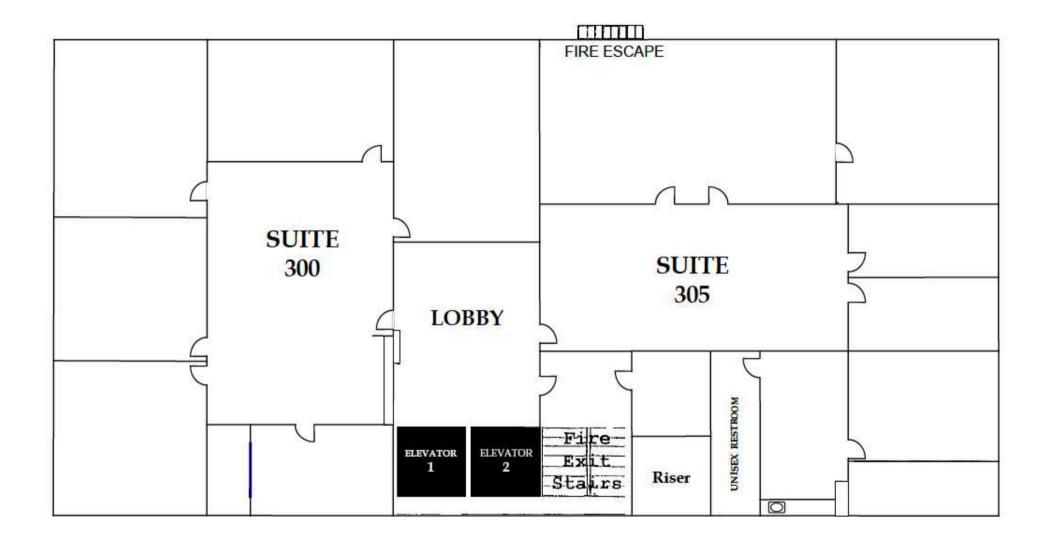

### **3rd Floor**

- 1,467 SQFT
- \$35-\$45 PSF Fully Serviced
- 5 Large Private Offices

### 3rd Floor | Floorplan