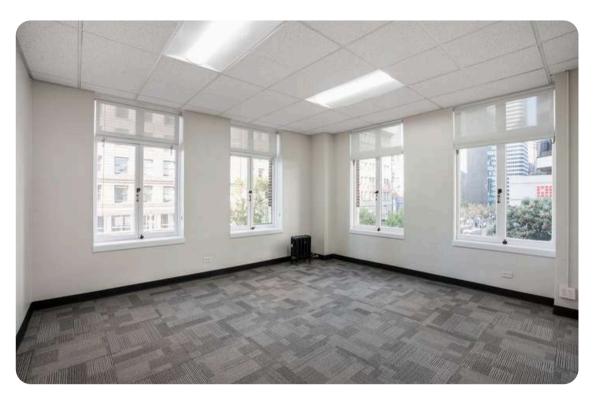

#### Suite 401

- 1,346 SQFT
- \$35-\$45 PSF Fully Serviced
- 3 Window-line Private Offices
- 1 Conference Room
- 1 Storage
- Open layout

- 367 SQFT
- \$35-\$45 PSF Fully Serviced
- One Large Room
- Open layout