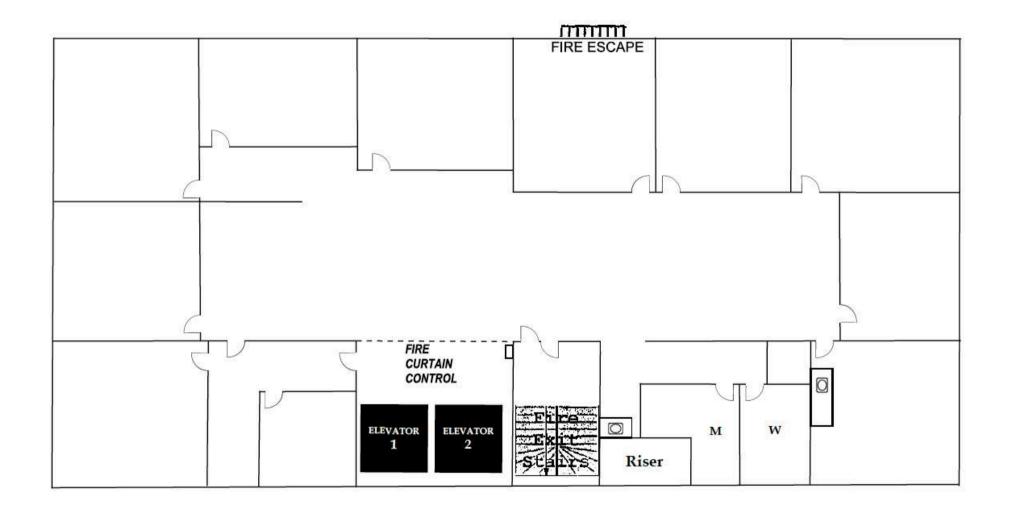

h Floor<br><b>Suite 503</b><br>±582 SF     | ±578 SF                                  | ±276 SF                                  |  |

### Highlights

| 6 | \$ |
|---|----|
|   | V  |

**Central Financial Hub** Adjacent to top financial and tech firms.



**Excellent Transit Connections** Nearby public transit, half block from Montgomery BART.

| (A) |
|-----|
|     |
|     |

**Flexible Space Options** Provides flexible full or partial floor leasing.



**Rich Amenities Nearby** Close to many dining and social spots.



**Stunning views** Stunning downtown views.



- 4,628 SQFT
- \$35-\$45 PSF Fully Serviced
- Full floor
- Penthouse suite with an exclusive outside deck overlooking 2nd Street
- Multiple sides of natural lights
- Open Area
- 13 Private Offices
- Kitchenette



















- 1,156 SQFT
- \$35-\$45 PSF Fully Serviced
- Open layout
- Great natural light

- One private office
- One kitchenette
- New paint
- New flooring

















- 3,685 SQFT
- \$35-\$45 PSF Fully Serviced
- Full floor
- Open area
- Great natural light
- Twelve private offices around the perimeter
- Two private restrooms















- 3,693 SQFT
- \$35-\$45 PSF Fully Serviced
- Full floor
- Open area
- Nine private offices
- Two restrooms
- Kitchenette
- Great natural lights















9th Floor



- 3,716 SQFT
- \$35-\$45 PSF Fully Serviced
- Full floor
- Recently completed spec suite
- Open layout
- Nine private offices
- One Kitchenette
- Two restrooms



















#### Suite 507

- 578 SQFT
- \$35-\$45 PSF Fully Serviced
- Recently renovated
- Open area
- One private