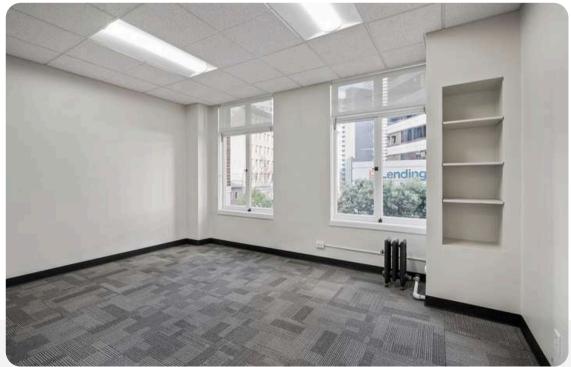

#### Suite 401

- 1,346 SQFT
- \$35-\$45 PSF Fully Serviced
- 3 Window-line Private Offices
- 1 Conference Room
- 1 Storage
- Open layout

- 367 SQFT
- \$35-\$45 PSF Fully Serviced
- One Large Room
- Open layout