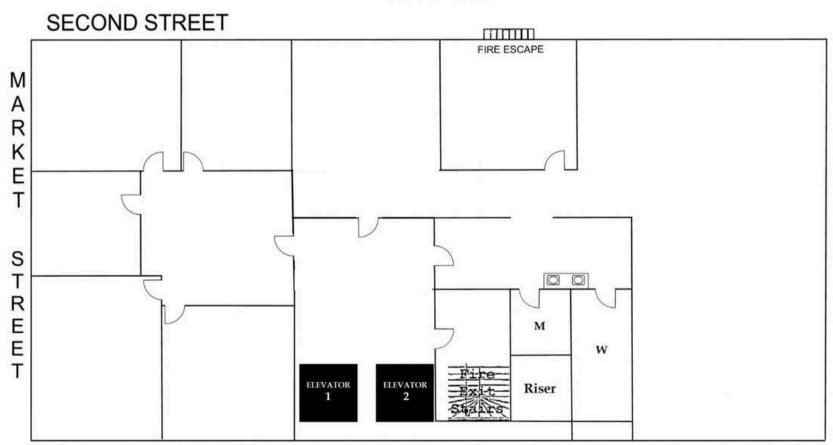

ing and social spots.



**Stunning views** Stunning downtown views.



- 4,628 SQFT
- \$35-\$45 PSF Fully Serviced
- Full floor
- Penthouse suite with an exclusive outside deck overlooking 2nd Street
- Multiple sides of natural lights
- Open Area
- 13 Private Offices
- Kitchenette



















- 1,156 SQFT
- \$35-\$45 PSF Fully Serviced
- Open layout
- Great natural light

- One private office
- One kitchenette
- New paint
- New flooring

















- 3,685 SQFT
- \$35-\$45 PSF Fully Serviced
- Full floor
- Open area
- Great natural light
- Twelve private offices around the perimeter
- Two private restrooms















- 3,693 SQFT
- \$35-\$45 PSF Fully Serviced
- Full floor
- Open area
- Nine private offices
- Two restrooms
- Kitchenette
- Great natural lights















9th Floor



- 3,716 SQFT
- \$35-\$45 PSF Fully Serviced
- Full floor
- Recently completed spec suite
- Open layout
- Nine private offices
- One Kitchenette
- Two restrooms



















#### Suite 507

- 578 SQFT
- \$35-\$45 PSF Fully Serviced
- Recently renovated
- Open area
- One private office

#### Suite 503

- 582 SQFT
- \$35-\$45 PSF Fully Serviced
- Recently renovated
- Open area
- One private office
- Kitchenette

- 276 SQFT
- \$35-\$45 PSF Fully Serviced
- Recently renovated
- Reception area
- One private office

















#### Suite 401

- 1,346 SQFT
- \$35-\$45 PSF Fully Serviced
- 3 Window-line Private Offices
- 1 Conference Room
- 1 Storage
- Open layout

- 367 SQFT
- \$35-\$45 PSF Fully Serviced
- One Large Room
- Open layout













#### 4th Floor





###