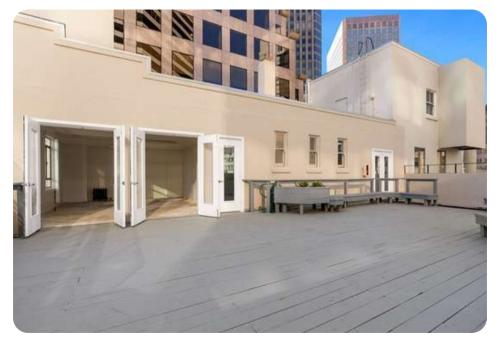

- 4,628 SQFT
- \$35-\$45 PSF Fully Serviced
- Full floor
- Penthouse suite with an exclusive outside deck overlooking 2nd Street
- Multiple sides of natural lights
- Open Area
- 13 Private Offices
- Kitchenette

#### **Aerial View**