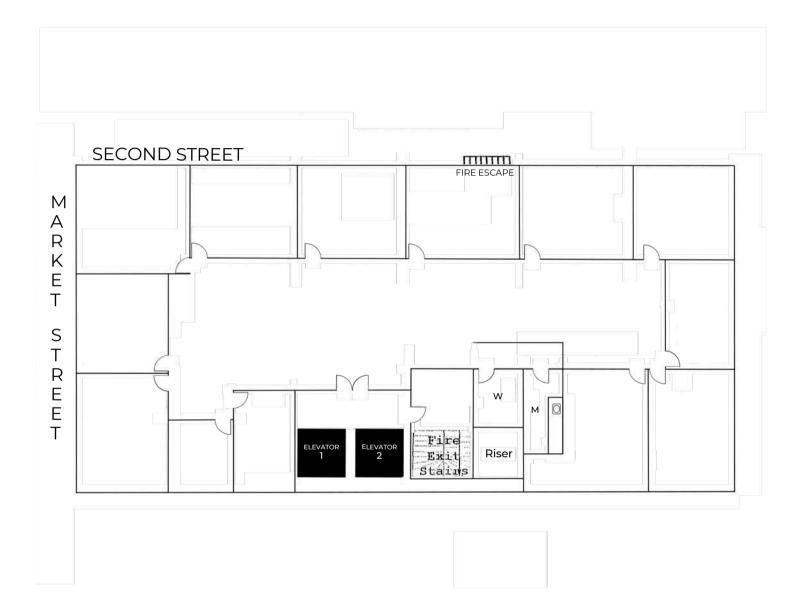

BART.

| (A) |
|-----|
|     |
|     |

**Flexible Space Options** Provides flexible full or partial floor leasing.



**Rich Amenities Nearby** Close to many dining and social spots.



**Stunning views** Stunning downtown views.



- 4,628 SQFT
- \$35-\$45 PSF Fully Serviced
- Full floor
- Penthouse suite with an exclusive outside deck overlooking 2nd Street
- Multiple sides of natural lights
- Open Area
- 13 Private Offices
- Kitchenette



















- 1,156 SQFT
- \$35-\$45 PSF Fully Serviced
- Open layout
- Great natural light

- One private office
- One kitchenette
- New paint
- New flooring

















- 3,685 SQFT
- \$35-\$45 PSF Fully Serviced
- Full floor
- Open area
- Great natural light
- Twelve private offices around the perimeter
- Two private restrooms















- 3,693 SQFT
- \$35-\$45 PSF Fully Serviced
- Full floor
- Open area
- Nine private offices
- Two restrooms
- Kitchenette
- Great natural lights















9th Floor



- 3,716 SQFT
- \$35-\$45 PSF Fully Serviced
- Full floor
- Recently completed spec suite
- Open layout
- Nine private offices
- One Kitchenette
- Two restrooms



















#### Suite 507

- 578 SQFT
- \$35-\$45 PSF Fully Serviced
- Recently renovated
- Open area
- One private office

#### Suite 503

- 582 SQFT
- \$35-\$45 PSF Fully Serviced
- Recently renovated
- Open area
- One private office
- Kitchenette

- 276 SQFT
- \$35-\$45 PSF Fully Serviced
- Recently renovated
- Reception area
- One private office

















#### Suite 401

- 1,346 SQFT
- \$35-\$45 PSF Fully Serviced
- 3 Window-line Private Of