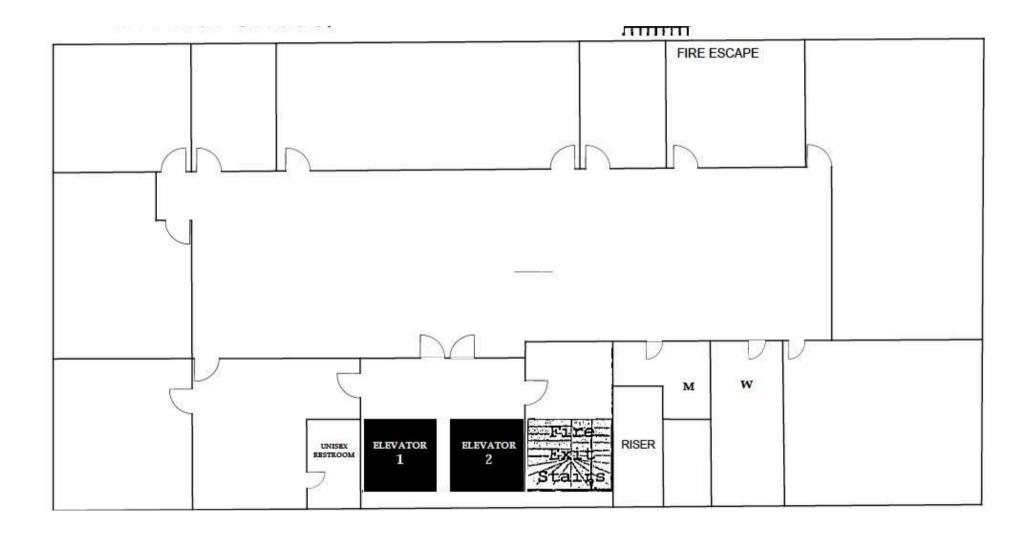

2nd Street
- Multiple sides of natural lights
- Open Area
- 13 Private Offices
- Kitchenette



















- 1,156 SQFT
- \$35-\$45 PSF Fully Serviced
- Open layout
- Great natural light

- One private office
- One kitchenette
- New paint
- New flooring

















- 3,685 SQFT
- \$35-\$45 PSF Fully Serviced
- Full floor
- Open area
- Great natural light
- Twelve private offices around the perimeter
- Two private restrooms















- 3,693 SQFT
- \$35-\$45 PSF Fully Serviced
- Full floor
- Open area
- Nine private offices
- Two restrooms
- Kitchenette
- Great natural lights















9th Floor



- 3,716 SQFT
- \$35-\$45 PSF Fully Serviced
- Full floor
- Recently completed spec suite
- Open layout
- Nine private offices
- One Kitchenette
- Two restrooms



















#### Suite 507

- 578 SQFT
- \$35-\$45 PSF Fully Serviced
- Recently renovated
- Open area
- One private office

#### Suite 503

- 582 SQFT
- \$35-\$45 PSF Fully Serviced
- Recently renovated
- Open area
- One private office
- Kitchenette

- 276 SQFT
- \$35-\$45 PSF Fully Serviced
- Recently renovated
- Reception area
- One private office

















#### Suite 401

- 1,346 SQFT
- \$35-\$45 PSF Fully Serviced
- 3 Window-line Private Offices
- 1 Conference Room
- 1 Storage
- Open layout

- 367 SQFT
- \$35-\$45 PSF Fully Serviced
- One Large Room
- Open layout













#### 4th Floor





### **3rd Floor**

- 1,467 SQFT
- \$35-\$45 PSF Fully Serviced
- 5 Large Private Offices







### 3rd Floor | Floorplan





#### **Aerial View**





#### Team



#### **Craig Hansson**

Vic