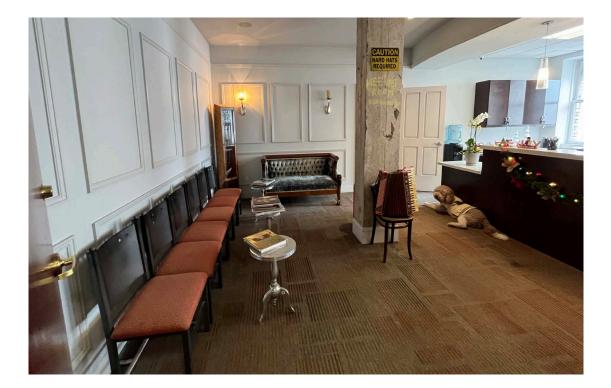

## 490 POST STREET

| Floor / Suite No. | 15th Floor / Suite 1528 |
|-------------------|-------------------------|
| Square Ft.        | ± 118 SF                |
| Rate              | \$60.96 PSF             |
| Term              | 3-5 Years               |
|                   |                         |

## HIGHLIGHTS

- Just steps away from Union Square
- Guarded/attended downstairs lobby
- Large window that looks into the city
- Public transit nearby for ease of transportation
- Shared lobby in suite with another dentist
- Conference room available for meetings
- Shared lab area