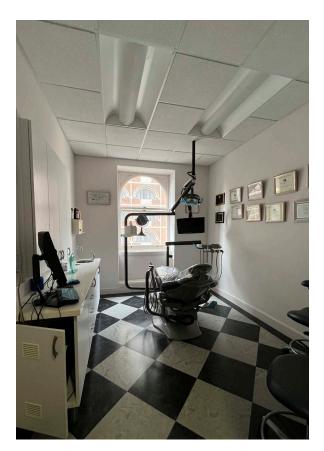

## HIGHLIGHTS

- Just steps away from Union Square
- Guarded/attended downstairs lobby
- Large window that looks into the city
- Public transit nearby for ease of transportation
- Shared lobby in suite with another dentist
- Conference room available for meetings
- Shared lab area