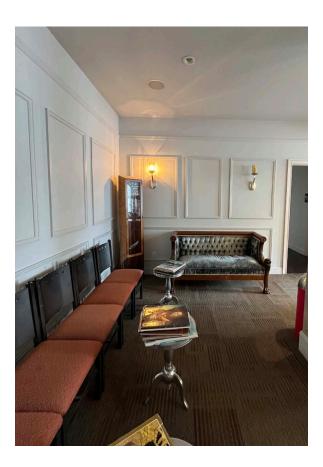

## HIGHLIGHTS

- Just steps away from Union Square
- Guarded/attended downstairs lobby
- Large window that looks into the city
- Public transit nearby for ease of transportation
- Shared lobby in suite with another dentist
- Conference room available for meetings
- Shared lab area