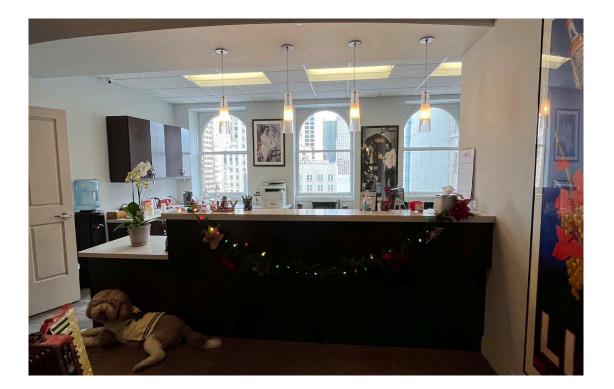

## HIGHLIGHTS

- Just steps away from Union Square
- Guarded/attended downstairs lobby
- Large window that looks into the city
- Public transit nearby for ease of transportation
- Shared lobby in suite with another dentist
- Conference room available for meetings
- Shared lab area