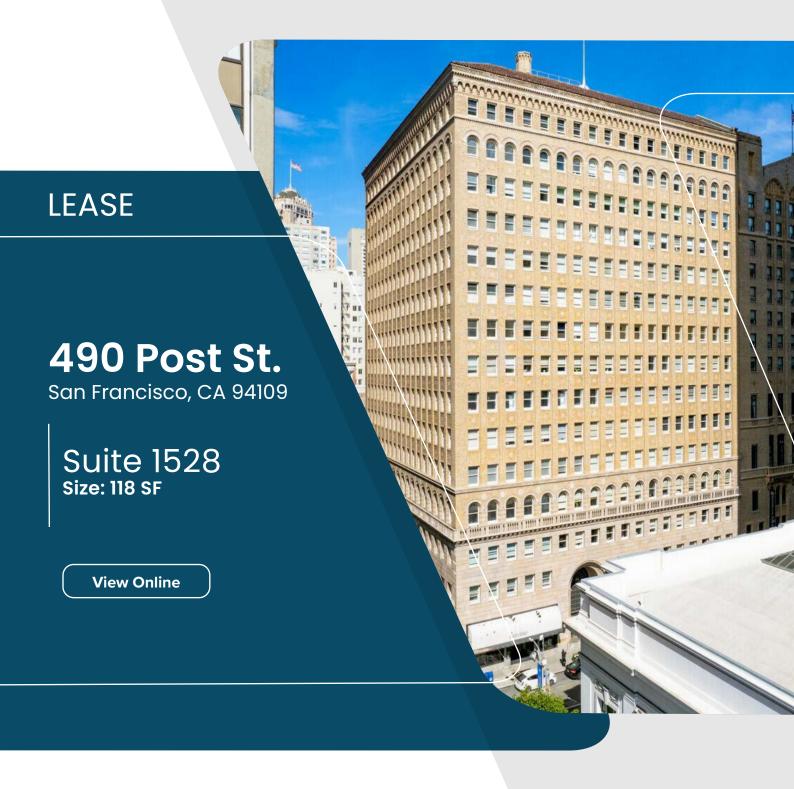

## 490 POST STREET

| Floor / Suite No. | 15th Floor / Suite 1528 |
|-------------------|-------------------------|
| Square Ft.        | ± 118 SF                |
| Rate              | \$60.96 PSF             |
| Term              | 3-5 Years               |
|                   |                         |