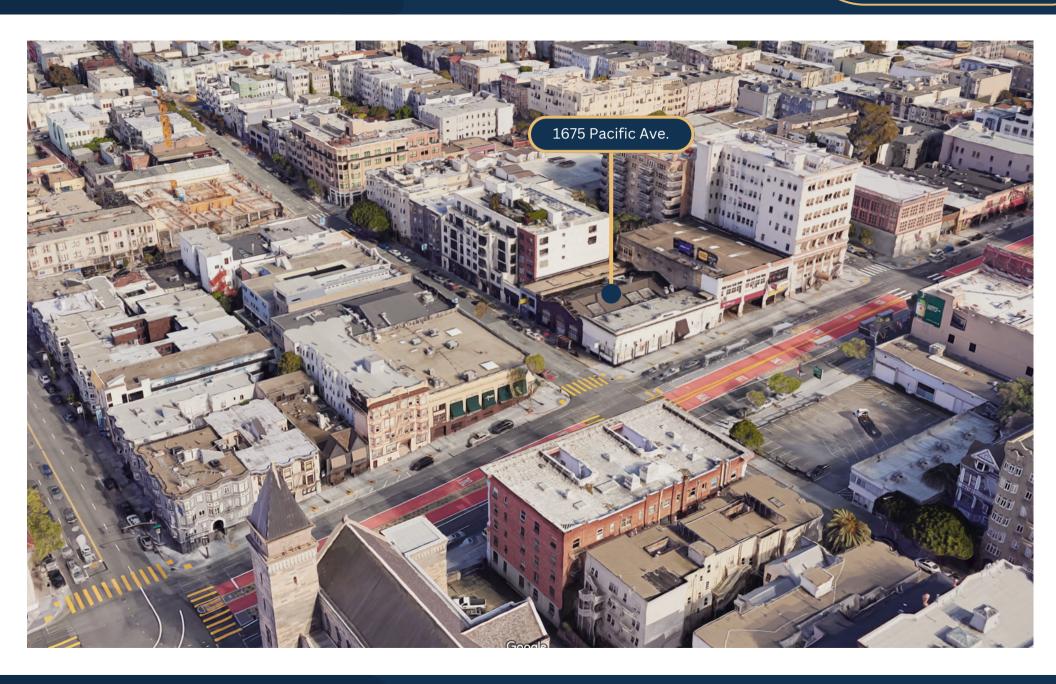

co, CA 94109

Strategic Location, Growing Neighborhood, Strong Demographics.

Craig Hansson

**Mark Meier** 

415.710.7768

415.299.7042



STARBOARDCRE.COM 49 POWELL STREET, SAN FRANCISCO, CA 94102

### **BUILDING OVERVIEW**

**Building:** 1675 Pacific Ave, San Francisco.

Size: Approx. 6000 sq. ft.

Type: Warehouse/Industrial

Rate: Negotiable Term: Negotiable

1675 Pacific Avenue is a prime stand-alone warehouse building located on a well-positioned corner of Pacific and Van Ness Avenue. This is a great opportunity to be located in a growing neighborhood with strong demographics.

#### **HIGHLIGHTS**

- Open layout with a large roll-up door
- Former Auto Shop
- Additional office space upstairs on the ground floor and mezzanine



# **BUILDING OVERVIEW**



For Lease

# **AERIAL VIEW**



For Lease

## **AGENTS**



### **Craig Hansson**

Vice President craig@starboardcre.com CELL: 415.710.7768 CA DRE #01841643

Call

View Profile



### **Mark Meier**

Senior Leasing & Sales Associate mark@starboardcre.com CELL: 415.299.7042 BRE # 02047169

Call

View Profile





Unique Vision
We see what others miss

Local Market Leader

No one knows Northern California like we do Full-Service Firm

Locally based, and technology-forward, our brokers are highly qualified experts backed by a full-service, in-house support team who understand the intricacies of San Francisco real estate. Starboard CRE brings decades of brokerage experience representing over 600 million square feet of space with an aggregate lease value of over 10 billion and investments sold over 3 billion.