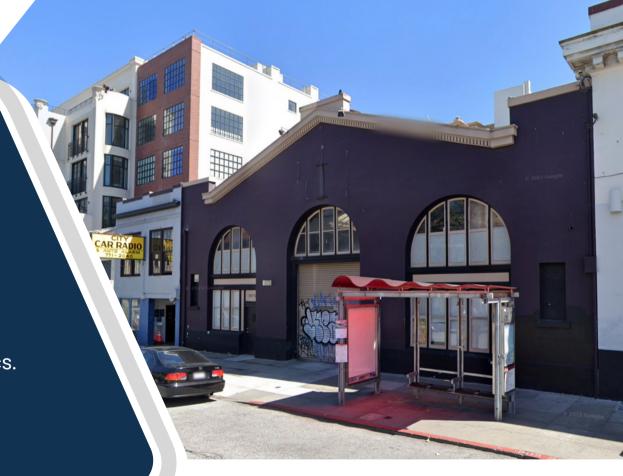

### **BUILDING OVERVIEW**

**Building:** 1675 Pacific Ave, San Francisco.

Size: Approx. 6000 sq. ft.

Type: Warehouse/Industrial

Rate: Negotiable Term: Negotiable

1675 Pacific Avenue is a prime stand-alone warehouse building located on a well-positioned corner of Pacific and Van Ness Avenue. This is a great opportunity to be located in a growing neighborhood with strong demographics.

#### **HIGHLIGHTS**

- Open layout with a large roll-up door
- Former Auto Shop
- Additional office space upstairs on the ground floor and mezzanine