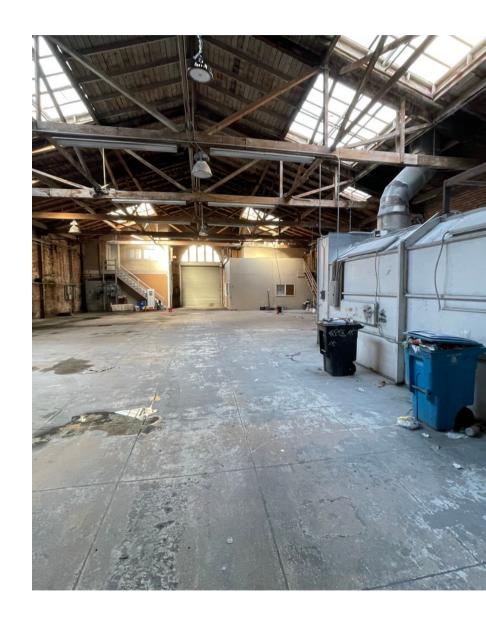

### **BUILDING OVERVIEW**

**Building:** 1675 Pacific Ave, San Francisco.

Size: Approx. 6000 sq. ft.

Type: Warehouse/Industrial

Rate: Negotiable Term: Negotiable

1675 Pacific Avenue is a prime stand-alone warehouse building located on a well-positioned corner of Pacific and Van Ness Avenue. This is a great opportunity to be located in a growing neighborhood with strong demographics.

#### **HIGHLIGHTS**

- Open layout with a large roll-up door
- Former Auto Shop
- Additional office space upstairs on the ground floor and mezzanine

# **BUILDING OVERVIEW**

For Lease