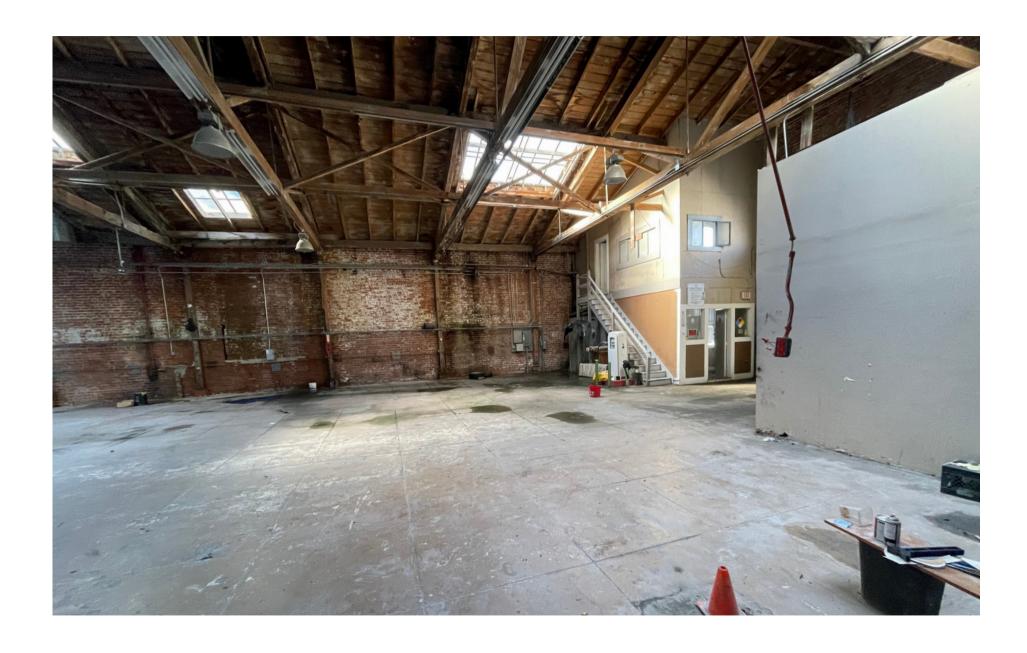

### **BUILDING OVERVIEW**

**Building:** 1675 Pacific Ave, San Francisco.

Size: Approx. 6000 sq. ft.

Type: Warehouse/Industrial

Rate: Negotiable Term: Negotiable

1675 Pacific Avenue is a prime stand-alone warehouse building located on a well-positioned corner of Pacific and Van Ness Avenue. This is a great opportunity to be located in a growing neighborhood with strong demographics.

#### **HIGHLIGHTS**

- Open layout with a large roll-up door
- Former Auto Shop
- Additional office space upstairs on the ground floor and mezzanine

# **BUILDING OVERVIEW**

For Lease