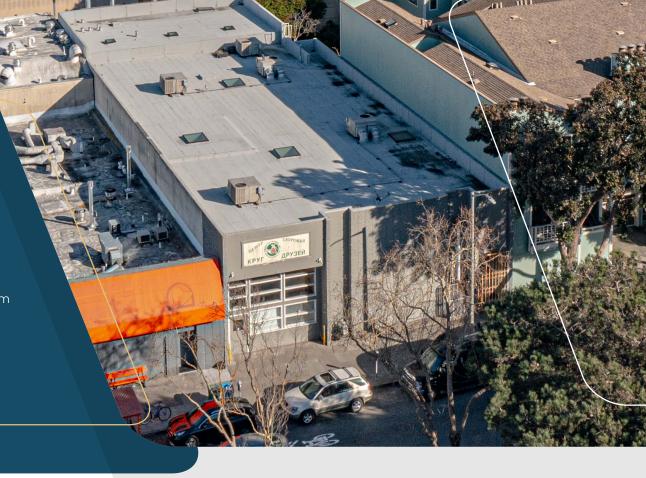

#### **AERIAL VIEW**

STARBOARD CRE | 49 POWELL ST., SAN FRANCISCO, CA 94102 | LICENSE NO. 01103056

#### HIGHLIGHTS

- Free Standing Property right off the Geary Corridor.
- Column Free space with 20 ft high ceilings throughout
- Perfect owner-user opportunity
- Across the street from a beautiful park.