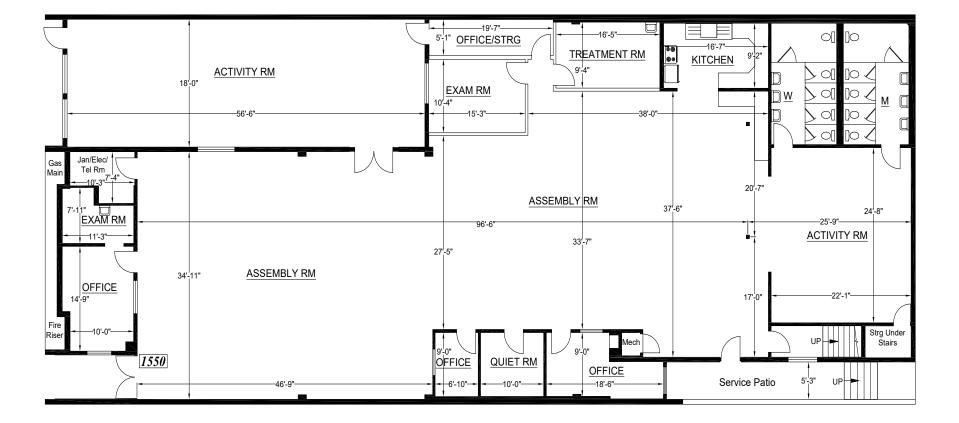

### **OVERVIEW**

#### **1550 STEINER STREET**

| Square Ft.  | ± 8,868 SF  |
|-------------|-------------|
| Parcel Area | ± 7,500 SF  |
| Price       | \$4,650,000 |