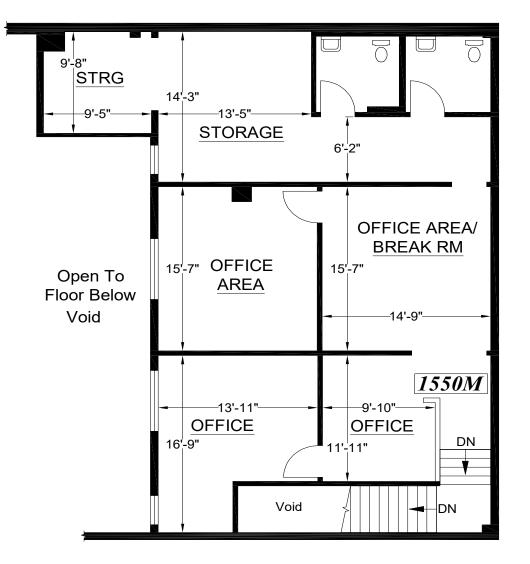

sson hans@starboardcre.com CELL: 415.517.2589

**View Online** 





STARBOARDCRE.COM OFC. PHONE 415.765.6900 49 POWELL STREET, SAN FRANCISCO, CA 94102

### **OVERVIEW**

#### **1550 STEINER STREET**

| Square Ft.  | ± 8,868 SF  |
|-------------|-------------|
| Parcel Area | ± 7,500 SF  |
| Price       | \$4,650,000 |

#### HIGHLIGHTS

- Free Standing Property right off the Geary Corridor.
- Column Free space with 20 ft high ceilings throughout
- Perfect owner-user opportunity
- Across the street from a beautiful park.









STARBOARD CRE | 49 POWELL ST., SAN FRANCISCO, CA 94102 | LICENSE NO. 01103056 This information has been secured by Starboard CRE from sources believed to be reliable. It is not auaranteed and should be verified before closing any transac

## FLOORPLAN | MEZZANINE





### NEIGHBORHOOD





STARBOARD CRE | 49 POWELL ST., SAN FRANCISCO, CA 94102 | LICENSE NO. 01103056 This information has been secured by Starboard CRE from sources believed to be reliable. It is not auaranteed and should be verified before closing any transact

#### **AERIAL VIEW**





STARBOARD CRE | 49 POWELL ST., SAN FRANCISCO, CA 94102 | LICENSE NO. 01103056



#### Hans Hansson President / Broker of Record

President / Broker of Record hans@starboardcre.com CELL: 415.517.2589 OFC. PHONE: 415.765.6900 BRE # 00872902



#### Frank Vella

Vice President craig@starboardcre.com CELL: 415.710.7768 OFC. PHONE: 415.765.6900 DRE # 01841643



STARBOARD CRE | 49 POWELL ST., SAN FRANCISCO, CA 94102 | LICENSE NO. 01103056





Unique Vision We see what others miss

Local Market Leader No one