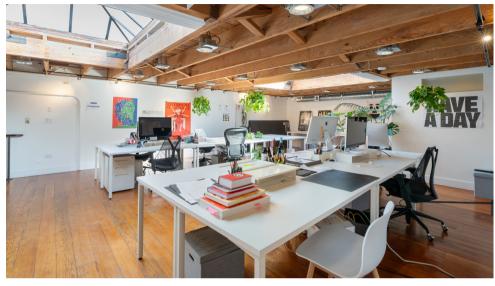

#### **HIGHLIGHTS**

- Full building opportunity in SOMA with modern renovations
- High sandblasted timber ceilings
- Polished concrete flooring
- Designer lighting
- · Refined original hardwood floors on mezzanine
- Large skylights
- Great natural light
- Full HVAC
- Security System
- Excellent power distribution throughout from newer electrical service and city gas
- Aluminum framed glass roll up door
- Spacious open plan
- One conference room
- One private office
- Bicycle parking
- Storage
- One private office
- Kitchenette
- Two bathrooms, one with a shower

# **IMAGES**

IMAGES For Lease

AERIAL VIEW For Lease

For Lease