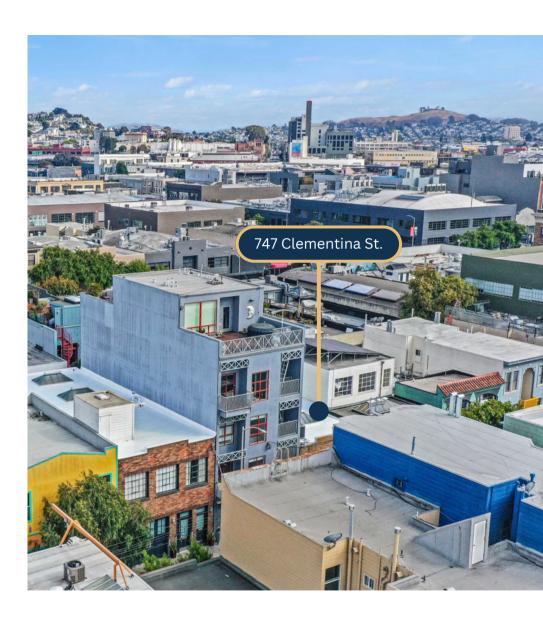

# For Lease

747 Clementina Street

San Francisco, CA 94103

Exceptional full-building opportunity on the best block in SOMA.

**Craig Hansson** 

415.710.7768

Mark Meier

415.299.7042

## **BUILDING OVERVIEW**

**Building:** 747 Clementina St, San Francisco.

**Space:** Full Building **Size:** 2,500 SF

**Type:** Office / Flex / Industrial

Rate: Negotiable Term: Negotiable

747 Clementina Street is beautiful flex/creative building located on the best block in West SOMA. Well positioned with easy access to public transit including Civic Center BART and near freeways 101 and 280 for easy access to Peninsula and East Bay. South of Market is known for its mix of industrial and commercial spaces and has been a long time hub for technology and innovation. The neighborhood has many great restaurants and cafes, is rich in amenities including a wide variety of businesses, tech companies, shops and grocery stores including Trader Joe's and Costco.

# **IMAGES**

IMAGES For Lease

AERIAL VIEW For Lease

For Lease