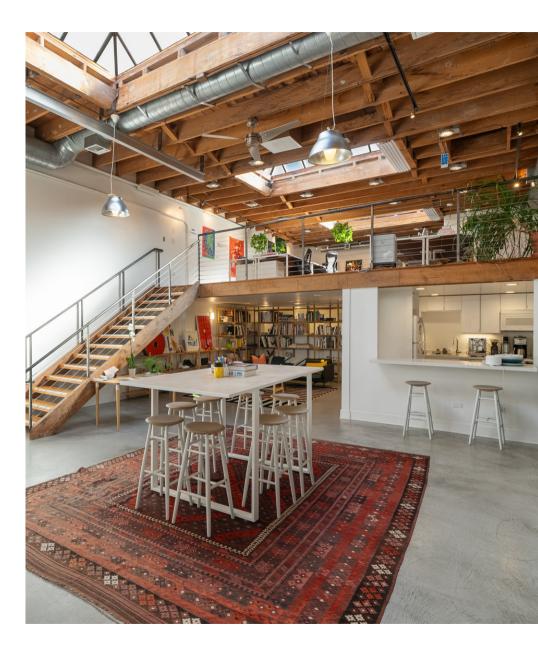

#### **HIGHLIGHTS**

- Full building opportunity in SOMA with modern renovations
- High sandblasted timber ceilings
- Polished concrete flooring
- Designer lighting
- · Refined original hardwood floors on mezzanine
- Large skylights
- Great natural light
- Full HVAC
- Security System
- Excellent power distribution throughout from newer electrical service and city gas
- Aluminum framed glass roll up door
- Spacious open plan
- One conference room
- One private office
- Bicycle parking
- Storage
- One private office
- Kitchenette
- Two bathrooms, one with a shower

# **IMAGES**

IMAGES For Lease

AERIAL VIEW For Lease

For Lease