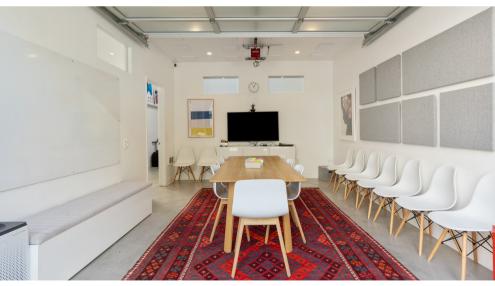

#### **HIGHLIGHTS**

- Full building opportunity in SOMA with modern renovations
- High sandblasted timber ceilings
- Polished concrete flooring
- Designer lighting
- · Refined original hardwood floors on mezzanine
- Large skylights
- Great natural light
- Full HVAC
- Security System
- Excellent power distribution throughout from newer electrical service and city gas
- Aluminum framed glass roll up door
- Spacious open plan
- One conference room
- One private office
- Bicycle parking
- Storage
- One private office
- Kitchenette
- Two bathrooms, one with a shower

# **IMAGES**

IMAGES For Lease

AERIAL VIEW For Lease

For Lease