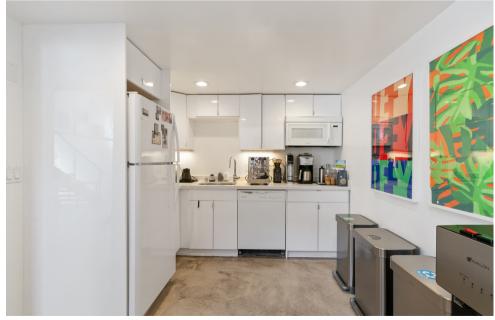

#### **HIGHLIGHTS**

- Full building opportunity in SOMA with modern renovations
- High sandblasted timber ceilings
- Polished concrete flooring
- Designer lighting
- · Refined original hardwood floors on mezzanine
- Large skylights
- Great natural light
- Full HVAC
- Security System
- Excellent power distribution throughout from newer electrical service and city gas
- Aluminum framed glass roll up door
- Spacious open plan
- One conference room
- One private office
- Bicycle parking
- Storage
- One private office
- Kitchenette
- Two bathrooms, one with a shower

# **IMAGES**

IMAGES For Lease

AERIAL VIEW For Lease

For Lease