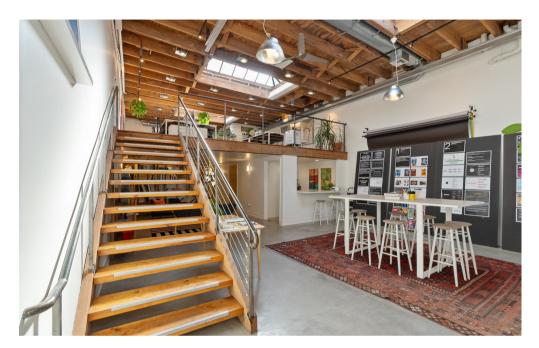

#### **HIGHLIGHTS**

- Full building opportunity in SOMA with modern renovations
- High sandblasted timber ceilings
- Polished concrete flooring
- Designer lighting
- · Refined original hardwood floors on mezzanine
- Large skylights
- Great natural light
- Full HVAC
- Security System
- Excellent power distribution throughout from newer electrical service and city gas
- Aluminum framed glass roll up door
- Spacious open plan
- One conference room
- One private office
- Bicycle parking
- Storage
- One private office
- Kitchenette
- Two bathrooms, one with a shower

# **IMAGES**

IMAGES For Lease

AERIAL VIEW For Lease

For Lease