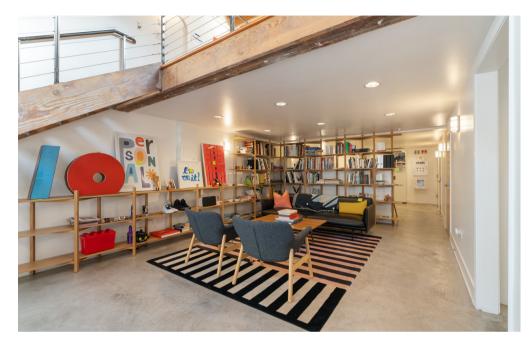

#### **HIGHLIGHTS**

- Full building opportunity in SOMA with modern renovations
- High sandblasted timber ceilings
- Polished concrete flooring
- Designer lighting
- · Refined original hardwood floors on mezzanine
- Large skylights
- Great natural light
- Full HVAC
- Security System
- Excellent power distribution throughout from newer electrical service and city gas
- Aluminum framed glass roll up door
- Spacious open plan
- One conference room
- One private office
- Bicycle parking
- Storage
- One private office
- Kitchenette
- Two bathrooms, one with a shower

# **IMAGES**

IMAGES For Lease

AERIAL VIEW For Lease

For Lease