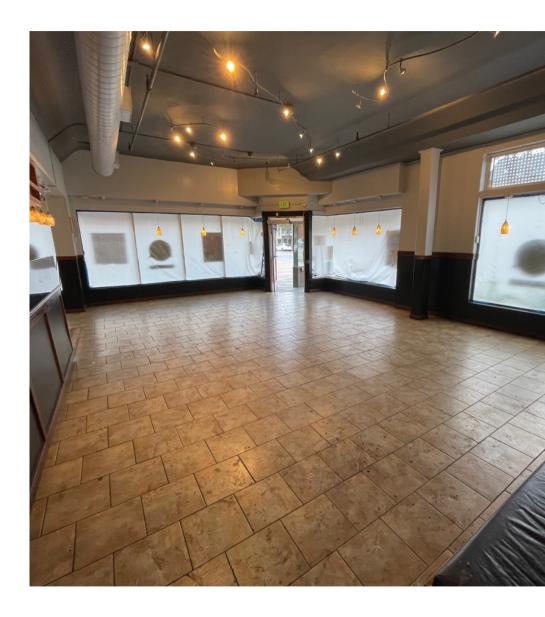

#### **Space Highlights**

- Large open layout with abundant natural light
- Prime frontage and window line on Clement Street
- Suitable for a variety of uses
- Zoning: NCD Inner Clement Street Neighborhood Commercial
- Corner location with high visibility on Clement and Arguello
- Large open layout with great natural light
- Type 2 hood
- Former restaurant use

# **IMAGES**