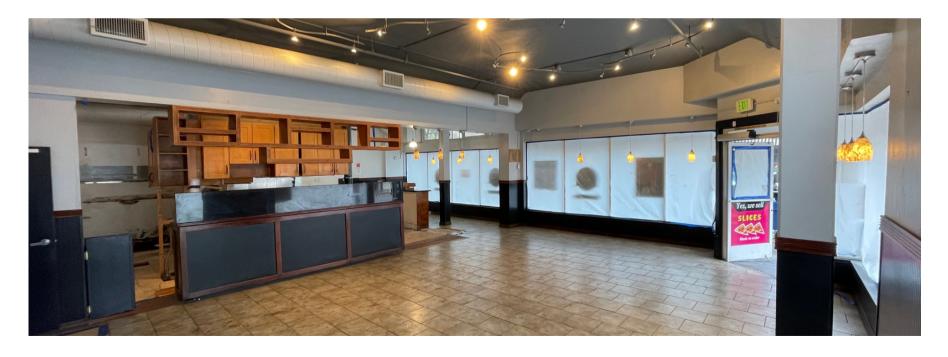

#### **Space Highlights**

- Large open layout with abundant natural light
- Prime frontage and window line on Clement Street
- Suitable for a variety of uses
- Zoning: NCD Inner Clement Street Neighborhood Commercial
- Corner location with high visibility on Clement and Arguello
- Large open layout with great natural light
- Type 2 hood
- Former restaurant use

# **IMAGES**