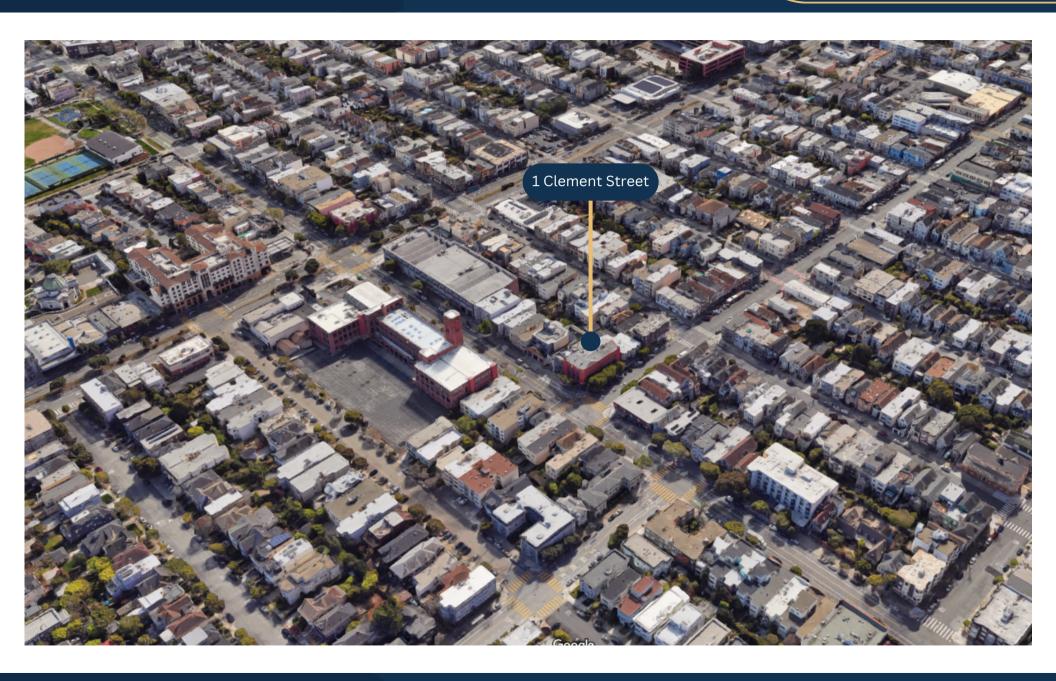

# **AERIAL**

### 1 Clement Street

San Francisco, CA 94118

Prime retail space in the Inner Richmond neighborhood.

## **BUILDING OVERVIEW**

**Building:** 1 Clement Street, San Francisco

**Square Ft:** ± 1,600 SF

**Zoning:** NCD Inner Clement Street

**Type:** Retail/Restaurant

Prime retail space in the Inner Richmond, right on the corner of Arguello and Clement. High visibility on one of the best retail blocks in San Francisco. Heavy foot traffic from Arsicault Bakery and Sunday Farmers markets makes this a premier opportunity to any potential tenants.