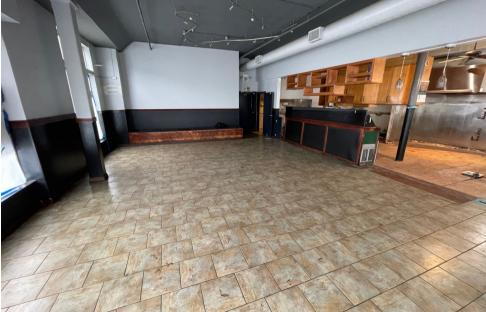

# **IMAGES**

#### **Space Highlights**

- Large open layout with abundant natural light
- Prime frontage and window line on Clement Street
- Suitable for a variety of uses
- Zoning: NCD Inner Clement Street Neighborhood Commercial
- Corner location with high visibility on Clement and Arguello
- Large open layout with great natural light
- Type 2 hood
- Former restaurant use