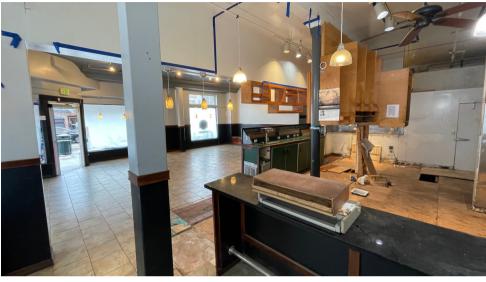

# **IMAGES**

#### **Space Highlights**

- Large open layout with abundant natural light
- Prime frontage and window line on Clement Street
- Suitable for a variety of uses
- Zoning: NCD Inner Clement Street Neighborhood Commercial
- Corner location with high visibility on Clement and Arguello
- Large open layout with great natural light
- Type 2 hood
- Former restaurant use