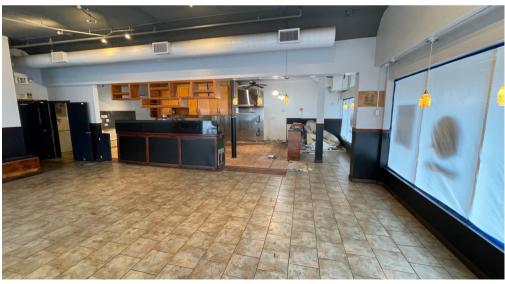

# **IMAGES**

#### **Space Highlights**

- Large open layout with abundant natural light
- Prime frontage and window line on Clement Street
- Suitable for a variety of uses
- Zoning: NCD Inner Clement Street Neighborhood Commercial
- Corner location with high visibility on Clement and Arguello
- Large open layout with great natural light
- Type 2 hood
- Former restaurant use