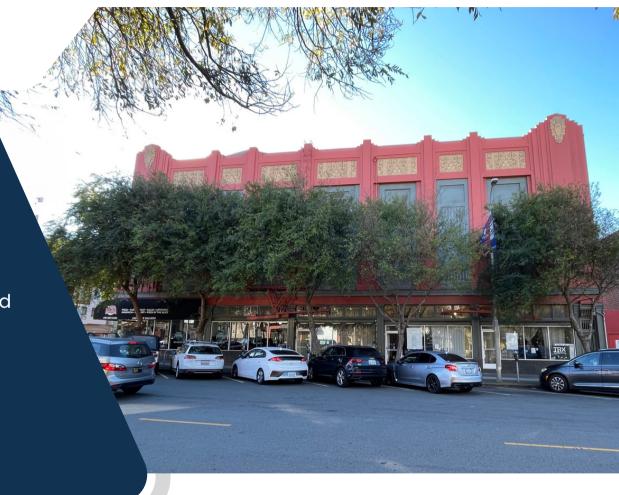

### 1 Clement Street

San Francisco, CA 94118

Prime retail space in the Inner Richmond neighborhood.

## **BUILDING OVERVIEW**

**Building:** 1 Clement Street, San Francisco

**Square Ft:** ± 1,600 SF

**Zoning:** NCD Inner Clement Street

**Type:** Retail/Restaurant

Prime retail space in the Inner Richmond, right on the corner of Arguello and Clement. High visibility on one of the best retail blocks in San Francisco. Heavy foot traffic from Arsicault Bakery and Sunday Farmers markets makes this a premier opportunity to any potential tenants.