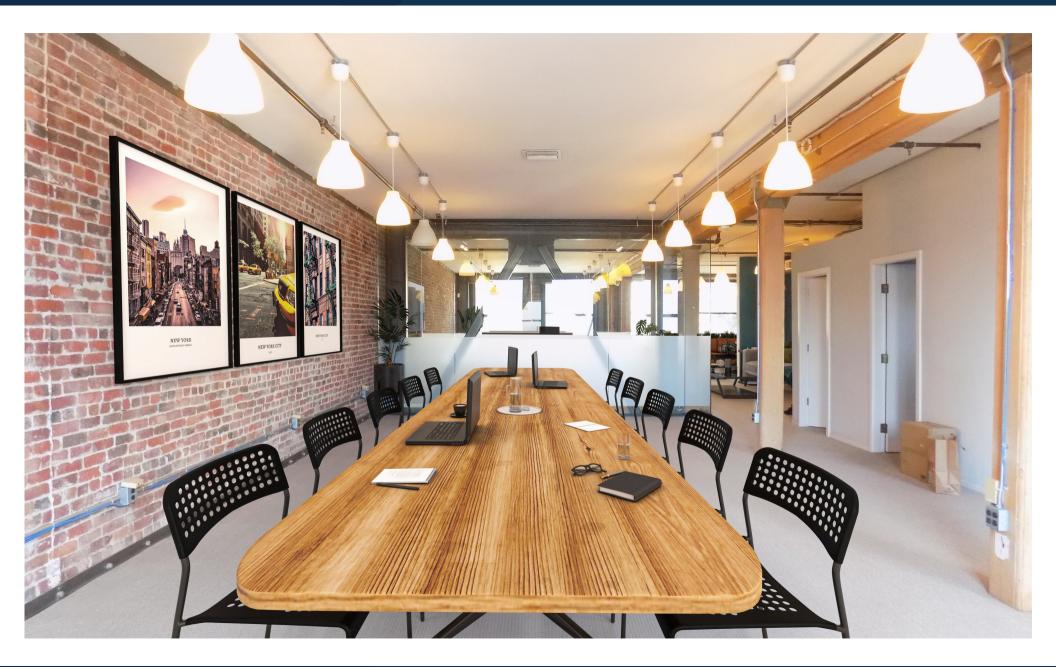

### Highlights

- Full floor opportunity
- Brick and timber
- Plenty of natural light
- One block from Bart/ Muni
- 2 glass offices
- Open plan

# IMAGES