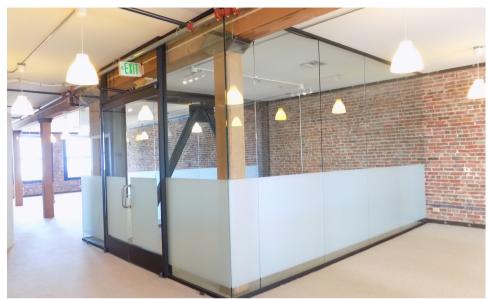

### Highlights

- Full floor opportunity
- Brick and timber
- Plenty of natural light
- One block from Bart/ Muni
- 2 glass offices
- Open plan

# IMAGES