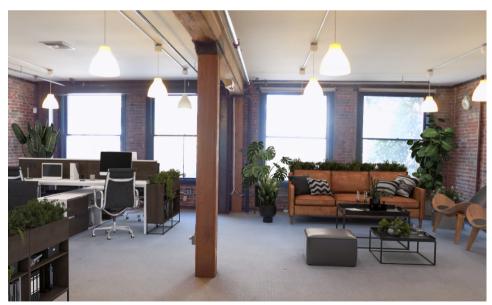

### Highlights

- Full floor opportunity
- Brick and timber
- Plenty of natural light
- One block from Bart/ Muni
- 2 glass offices
- Open plan

# IMAGES