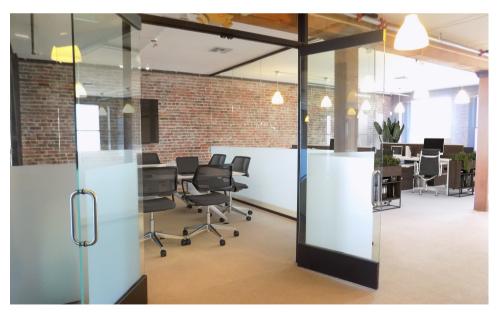

### Highlights

- Full floor opportunity
- Brick and timber
- Plenty of natural light
- One block from Bart/ Muni
- 2 glass offices
- Open plan

# IMAGES