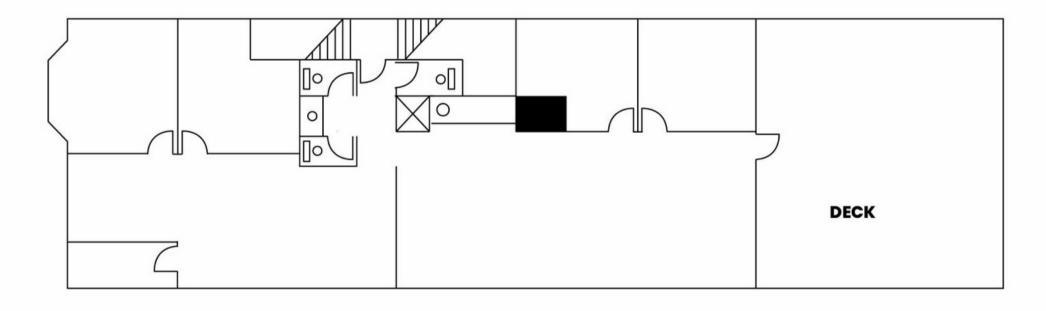

### **BUILDING OVERVIEW**

**Building:** 1530 Noriega St, San Francisco.

**Space:** 2nd Floor **Type:** Office

Price: Negotiable

Discover a workspace that seamlessly blends productivity and comfort. Featuring two private offices, a flexible open area for collaboration, a well-equipped kitchen, and a bathroom with a rejuvenating shower, this space caters to all your professional and personal needs.