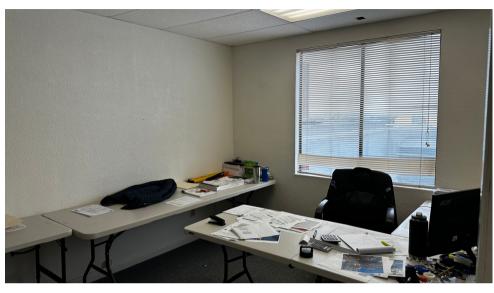

### **BUILDING OVERVIEW**

**Building:** 1530 Noriega St, San Francisco.

**Space:** 2nd Floor **Type:** Office

Price: Negotiable

Discover a workspace that seamlessly blends productivity and comfort. Featuring two private offices, a flexible open area for collaboration, a well-equipped kitchen, and a bathroom with a rejuvenating shower, this space caters to all your professional and personal needs.

- Great Views
- Excellent Light

IMAGES For Sale

For Sale