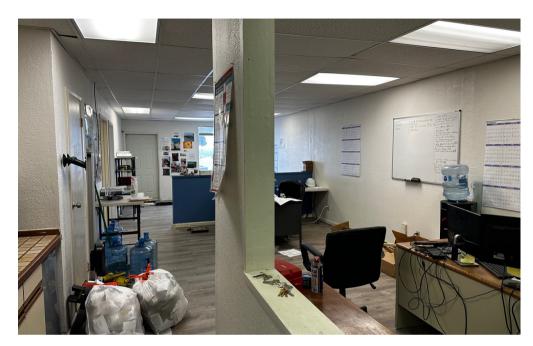

### **BUILDING OVERVIEW**

**Building:** 1530 Noriega St, San Francisco.

**Space:** 2nd Floor **Type:** Office

Price: Negotiable

Discover a workspace that seamlessly blends productivity and comfort. Featuring two private offices, a flexible open area for collaboration, a well-equipped kitchen, and a bathroom with a rejuvenating shower, this space caters to all your professional and personal needs.

- Great Views
- Excellent Light

IMAGES For Sale

For Sale