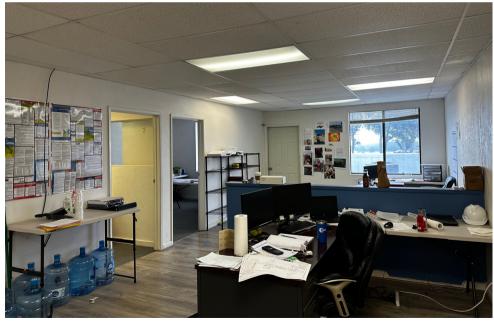

### **BUILDING OVERVIEW**

**Building:** 1530 Noriega St, San Francisco.

**Space:** 2nd Floor **Type:** Office

Price: Negotiable

Discover a workspace that seamlessly blends productivity and comfort. Featuring two private offices, a flexible open area for collaboration, a well-equipped kitchen, and a bathroom with a rejuvenating shower, this space caters to all your professional and personal needs.