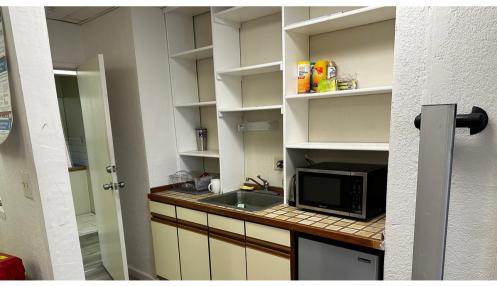

### **BUILDING OVERVIEW**

**Building:** 1530 Noriega St, San Francisco.

**Space:** 2nd Floor **Type:** Office

Price: Negotiable

Discover a workspace that seamlessly blends productivity and comfort. Featuring two private offices, a flexible open area for collaboration, a well-equipped kitchen, and a bathroom with a rejuvenating shower, this space caters to all your professional and personal needs.