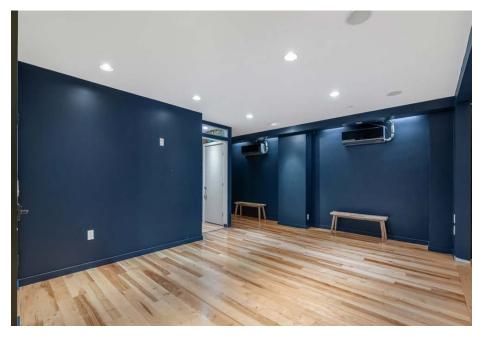

## **GROUND FLOOR**

- Single-car parking garage attached to an office for user parking/storage.
- · Newly remodeled open floor plan.
- · Light wood flooring with a modern conceptual design.
- The space includes a full kitchen, two bathrooms with one shower, and ample storage/closet space.