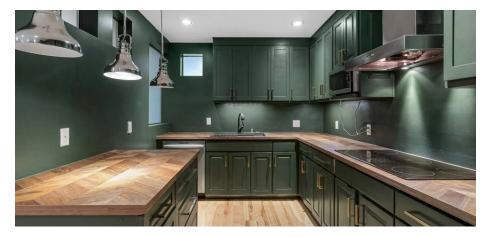

## **GROUND FLOOR**

- Single-car parking garage attached to an office for user parking/storage.
- · Newly remodeled open floor plan.
- · Light wood flooring with a modern conceptual design.
- The space includes a full kitchen, two bathrooms with one shower, and ample storage/closet space.