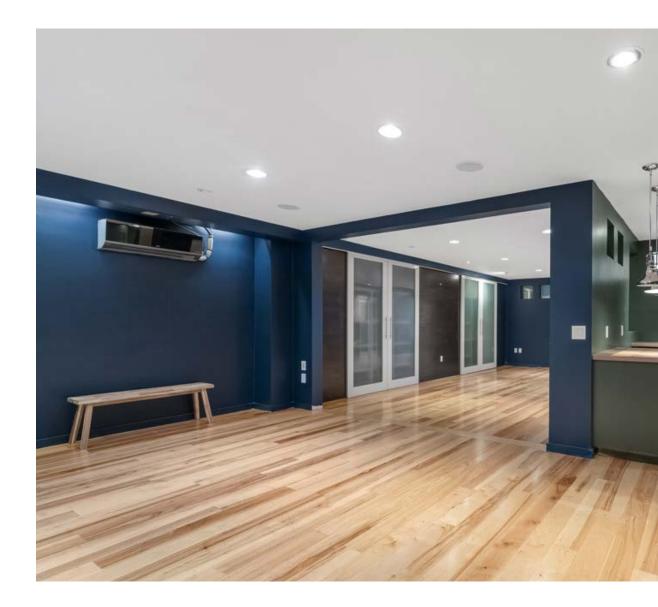

## **GROUND FLOOR**

- Single-car parking garage attached to an office for user parking/storage.
- · Newly remodeled open floor plan.
- · Light wood flooring with a modern conceptual design.
- The space includes a full kitchen, two bathrooms with one shower, and ample storage/closet space.