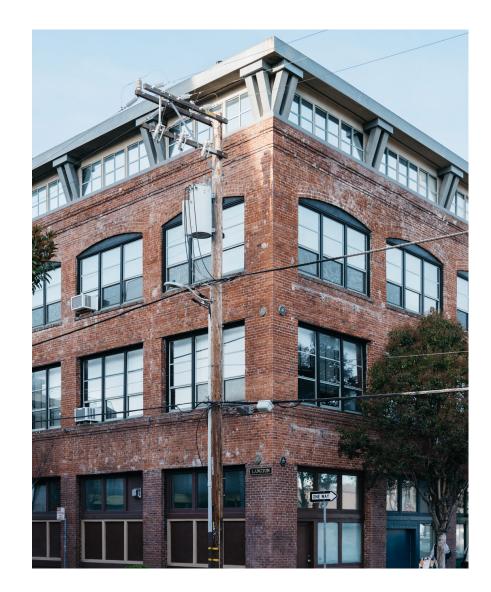

### **81 LANGTON STREET**

| Size | ± 1,563 SF |
|------|------------|
| Rate | Negotiable |
| Term | Negotiable |

81 Langton Street is a classic brick and timber building perfectly located in SOMA, within walking distance to Civic Center BART, Sightglass Coffee, Cellar Maker Brewer, and Deli Board.

### HIGHLIGHTS

- Nicely finished space with exposed brick
- Open floor plan
- One conference room
- One private room
- Abundant natural light
- Kitchen
- Rooftop area with beautiful downtown views