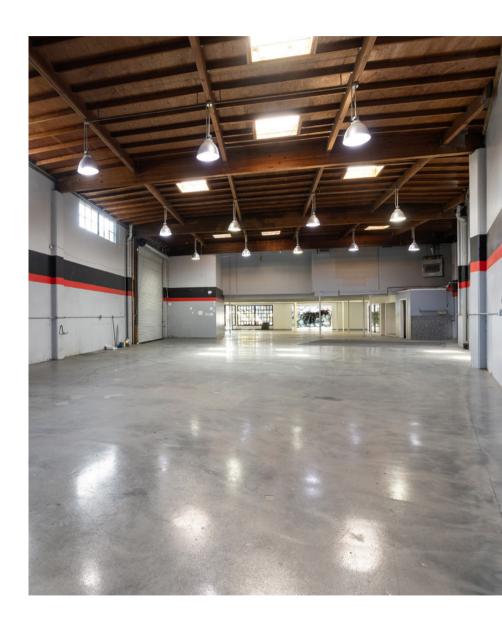

#### **Highlights**

- Open layout on the ground floor with a roll-up door.
- High ceilings with great natural light.
- 400 Amps of power.
- Zoning permits a variety of different use types.