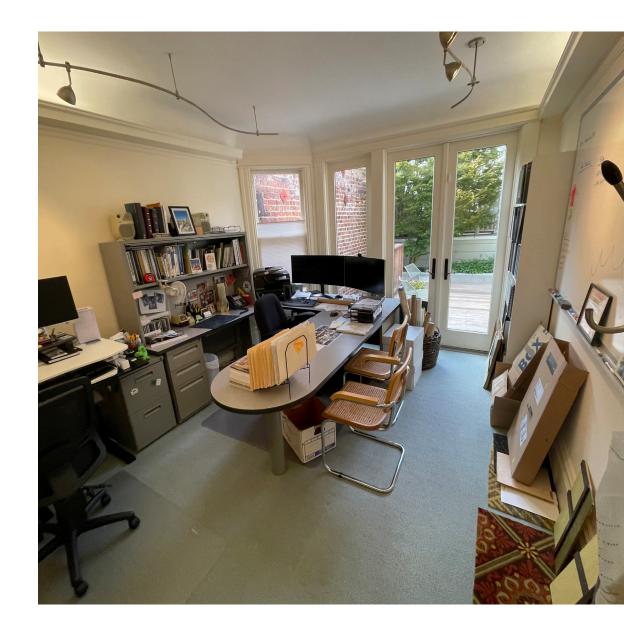

Well located Presidio Heights office space in a classic Victorian building. Rare opportunity to locate your office on Sacramento St, right next to Spruce Restaurant and a block away from the amenities of Laurel Village.

Ideal for CPA, psychiatric, and professional offices.

## **HIGHLIGHTS**

- 1,400 SF
- Asking \$3.50/SF/Mo IG
- Entire 1st floor
- Four private offices
- Kitchenette
- Great natural light
- One restroom
- Outdoor deck
- · Parking can be made available

Hans Hansson
President / Broker of Record
hans@starboardcre.com
CELL: 415.517.2589
OFC. PHONE: 415.765.6900
BRE # 00872902