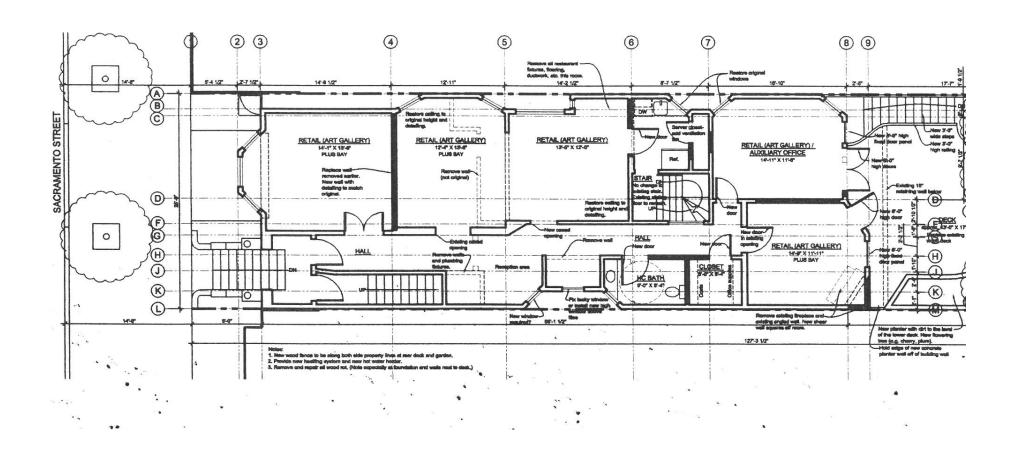

## **HIGHLIGHTS**

- 1,400 SF
- Asking \$3.50/SF/Mo IG
- Entire 1st floor
- Four private offices
- Kitchenette
- Great natural light
- One restroom
- Outdoor deck
- · Parking can be made available

Hans Hansson
President / Broker of Record
hans@starboardcre.com
CELL: 415.517.2589
OFC. PHONE: 415.765.6900
BRE # 00872902