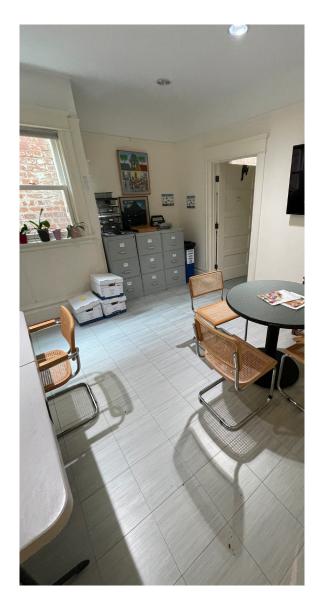

Well located Presidio Heights office space in a classic Victorian building. Rare opportunity to locate your office on Sacramento St, right next to Spruce Restaurant and a block away from the amenities of Laurel Village.

Ideal for CPA, psychiatric, and professional offices.

## **HIGHLIGHTS**

- 1,400 SF
- Asking \$3.50/SF/Mo IG
- Entire 1st floor
- Four private offices
- Kitchenette
- Great natural light
- One restroom
- Outdoor deck
- · Parking can be made available

Hans Hansson
President / Broker of Record
hans@starboardcre.com
CELL: 415.517.2589
OFC. PHONE: 415.765.6900
BRE # 00872902