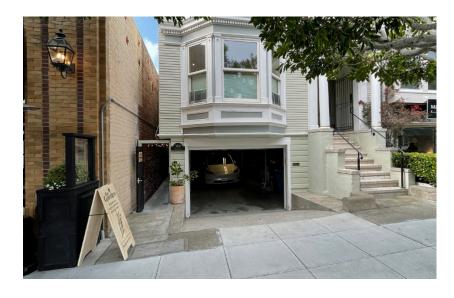

Well located Presidio Heights office space in a classic Victorian building. Rare opportunity to locate your office on Sacramento St, right next to Spruce Restaurant and a block away from the amenities of Laurel Village.

## **HIGHLIGHTS**

- 1,400 SF
- Asking \$3.50/SF/Mo IG
- Entire 1st floor
- Four private offices
- Kitchenette
- Great natural light
- One restroom
- Outdoor deck
- · Parking can be made available

Hans Hansson
President / Broker of Record
hans@starboardcre.com
CELL: 415.517.2589
OFC. PHONE: 415.765.6900
BRE # 00872902