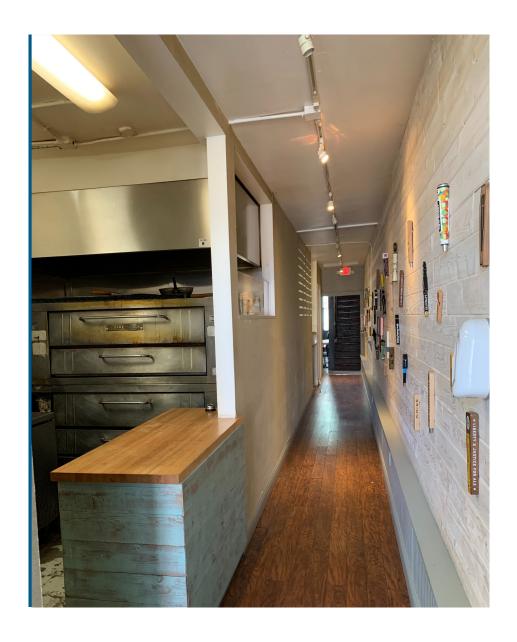

### HIGHLIGHTS

- Walk-in refrigerator
- Full built-out kitchen with ovens
- Full built-out bar
- Abundant storage space (Second floor)
- Office space
- Outdoor potential
- Prime location in the iconic Mission District
- · High foot traffic and excellent visibility
- · Thriving culinary community