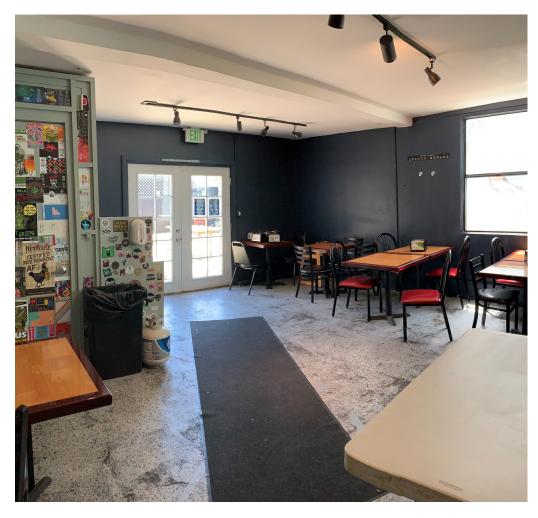

Are you ready to make your mark in San Francisco's vibrant Mission District? Look no further! Starboard Commercial Brokerage is thrilled to present a fantastic opportunity to lease a 2,312 sq ft restaurant space, perfectly suited for a beer and pizza place, right in the heart of this iconic neighborhood.

### **KEY FEATURES**

- A Perfect Pairing: Imagine serving up mouthwatering pizzas and ice-cold beers in a lively and bustling environment. This spacious restaurant space offers ample room for your culinary vision to thrive. The layout is ideal for a beer and pizza concept, featuring an open floor plan that allows for seamless customer flow and an inviting atmosphere.
- Potential Outdoor Space: In addition to the generous indoor area, this restaurant space boasts the potential for outdoor seating. Take advantage of San Francisco's beautiful weather by creating an al fresco dining experience for your guests. The outdoor space provides an excellent opportunity to attract more customers and enhance the overall dining ambiance.
- Unbeatable Location: Situated in the heart of the Mission District, this prime location ensures high visibility and a constant flow of foot traffic. Join the thriving culinary scene of this renowned neighborhood and become part of its rich tapestry of flavors and culture. Your beer and pizza place will be surrounded by trendy shops, art galleries, and a diverse community, ensuring a steady stream of eager customers