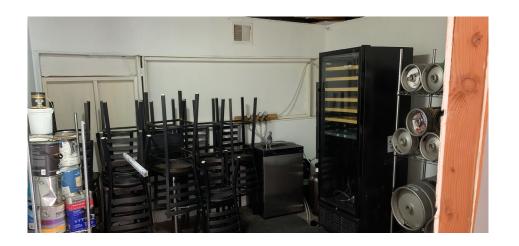

### HIGHLIGHTS

- Walk-in refrigerator
- Full built-out kitchen with ovens
- Full built-out bar
- Abundant storage space (Second floor)
- Office space
- Outdoor potential
- Prime location in the iconic Mission District
- · High foot traffic and excellent visibility
- · Thriving culinary community