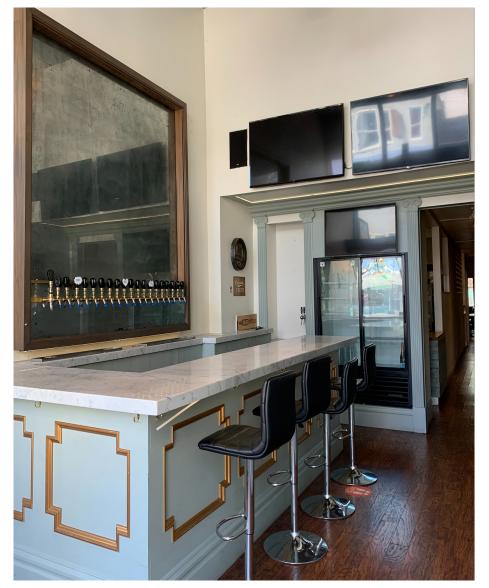

### HIGHLIGHTS

- Walk-in refrigerator
- Full built-out kitchen with ovens
- Full built-out bar
- Abundant storage space (Second floor)
- Office space
- Outdoor potential
- Prime location in the iconic Mission District
- · High foot traffic and excellent visibility
- · Thriving culinary community