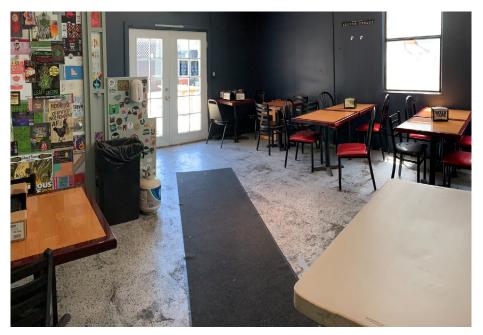

Are you ready to make your mark in San Francisco's vibrant Mission District? Look no further! Starboard Commercial Brokerage is thrilled to present a fantastic opportunity to lease a 2,312 sq ft restaurant space, perfectly suited for a beer and pizza place, right in the heart of this iconic neighborhood.

### **KEY FEATURES**

- A Perfect Pairing: Imagine serving up mouthwatering pizzas and ice-cold beers in a lively and bustling environment. This spacious restaurant space offers ample room for your culinary vision to thrive. The layout is ideal for a beer and pizza concept, featuring an open floor plan that allows for seamless customer flow and an inviting atmosphere.
- Potential Outdoor Space: In addition to the generous indoor area, this restaurant space boasts the potential for outdoor seating. Take advantage of San Francisco's beautiful weather by creating an al fresco dining experience for your guests. The outdoor space provides an excellent opportunity to attract more customers and enhance the overall dining ambiance.
- Unbeatable Location: Situated in the heart of the Mission District, this prime location ensures high visibility and a constant flow of foot traffic. Join the thriving culinary scene of this renowned neighborhood and become part of its rich tapestry of flavors and culture. Your beer and pizza place will be surrounded by trendy shops, art galleries, and a diverse community, ensuring a steady stream of eager customers