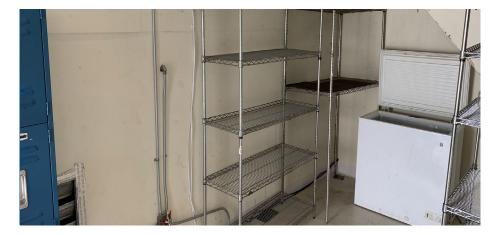

### HIGHLIGHTS

- Walk-in refrigerator
- Full built-out kitchen with ovens
- Full built-out bar
- Abundant storage space (Second floor)
- Office space
- Outdoor potential
- Prime location in the iconic Mission District
- · High foot traffic and excellent visibility
- · Thriving culinary community