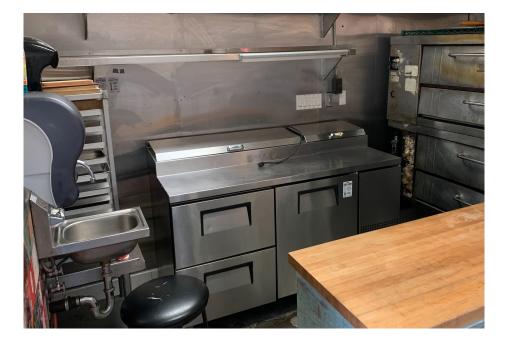

### HIGHLIGHTS

- Walk-in refrigerator
- Full built-out kitchen with ovens
- Full built-out bar
- Abundant storage space (Second floor)
- Office space
- Outdoor potential
- Prime location in the iconic Mission District
- · High foot traffic and excellent visibility
- · Thriving culinary community