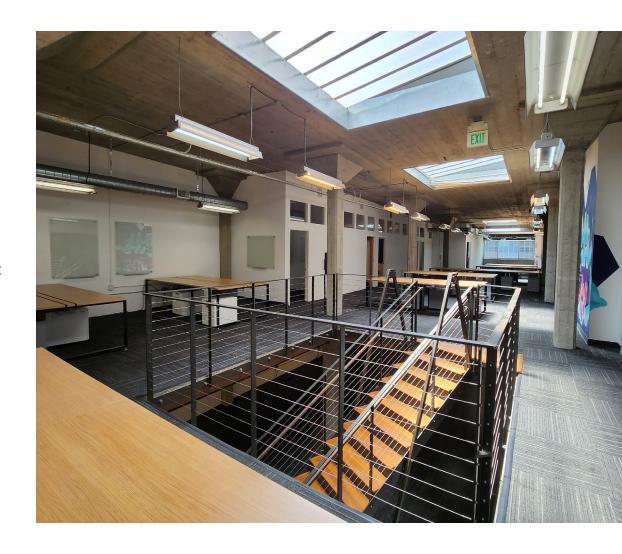

### **HIGHLIGHTS**

- High Ceilings W/ Exposed Concrete Throughout
- Full HVAC W/ Exposed Spiral Ductwork Throughout
- Four (4) Restrooms
- Entry/Reception Area
- 9 Conference Rooms
- 6 Private Offices
- Skylights Throughout
- Large Kitchen/Dining Area W/ Open Seating
- Abundant Natural Light
- Multiple Open Bullpen Work Areas