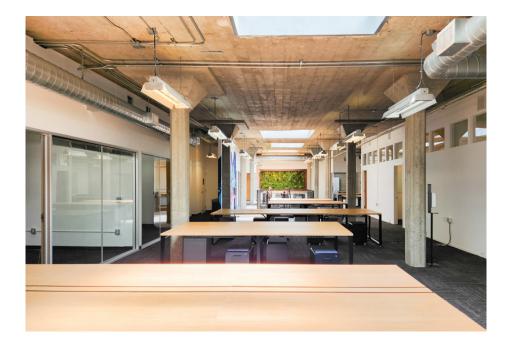

### **HIGHLIGHTS**

- High Ceilings W/ Exposed Concrete Throughout
- Full HVAC W/ Exposed Spiral Ductwork Throughout
- Four (4) Restrooms
- Entry/Reception Area
- 9 Conference Rooms
- 6 Private Offices
- Skylights Throughout
- Large Kitchen/Dining Area W/ Open Seating
- Abundant Natural Light
- Multiple Open Bullpen Work Areas