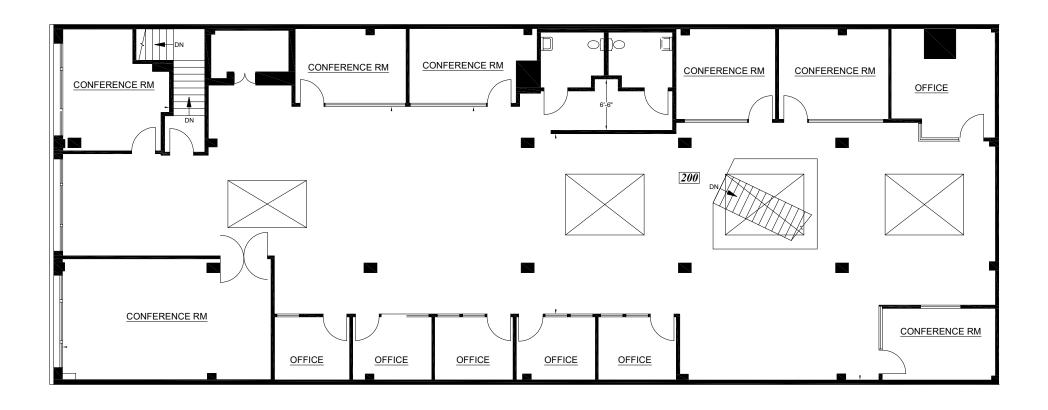

#### 17 BLUXOME STREET

| Square Ft. | ± 10,800 SF |
|------------|-------------|
| Space Type | Flex        |
| Lease Term | Flexible    |
| Lease Rate | Negotiable  |

### **HIGHLIGHTS**

- High Ceilings W/ Exposed Concrete Throughout
- Full HVAC W/ Exposed Spiral Ductwork Throughout
- Four (4) Restrooms
- Entry/Reception Area
- 9 Conference Rooms
- 6 Private Offices
- Skylights Throughout
- Large Kitchen/Dining Area W/ Open Seating
- Abundant Natural Light
- Multiple Open Bullpen Work Areas