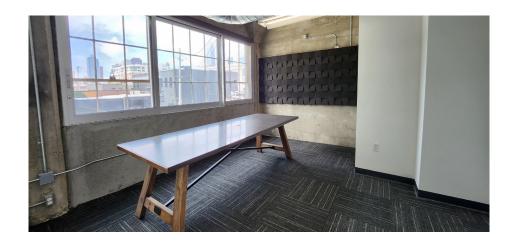

### **HIGHLIGHTS**

- High Ceilings W/ Exposed Concrete Throughout
- Full HVAC W/ Exposed Spiral Ductwork Throughout
- Four (4) Restrooms
- Entry/Reception Area
- 9 Conference Rooms
- 6 Private Offices
- Skylights Throughout
- Large Kitchen/Dining Area W/ Open Seating
- Abundant Natural Light
- Multiple Open Bullpen Work Areas