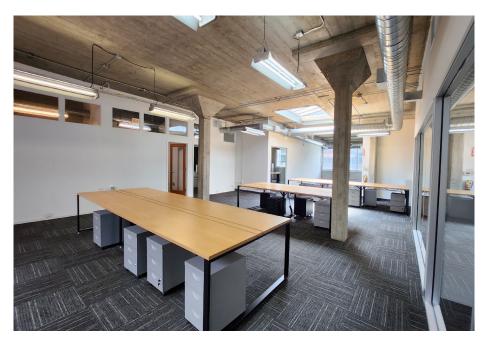

### **HIGHLIGHTS**

- High Ceilings W/ Exposed Concrete Throughout
- Full HVAC W/ Exposed Spiral Ductwork Throughout
- Four (4) Restrooms
- Entry/Reception Area
- 9 Conference Rooms
- 6 Private Offices
- Skylights Throughout
- Large Kitchen/Dining Area W/ Open Seating
- Abundant Natural Light
- Multiple Open Bullpen Work Areas