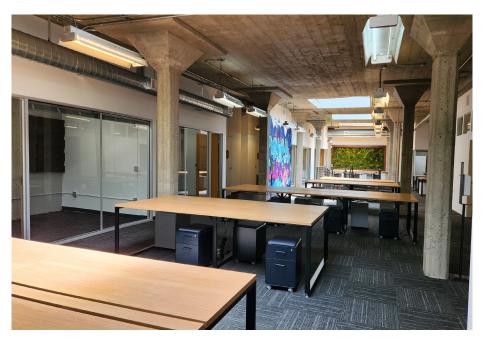

### **HIGHLIGHTS**

- High Ceilings W/ Exposed Concrete Throughout
- Full HVAC W/ Exposed Spiral Ductwork Throughout
- Four (4) Restrooms
- Entry/Reception Area
- 9 Conference Rooms
- 6 Private Offices
- Skylights Throughout
- Large Kitchen/Dining Area W/ Open Seating
- Abundant Natural Light
- Multiple Open Bullpen Work Areas