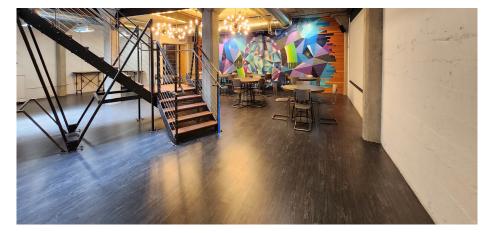

### **HIGHLIGHTS**

- High Ceilings W/ Exposed Concrete Throughout
- Full HVAC W/ Exposed Spiral Ductwork Throughout
- Four (4) Restrooms
- Entry/Reception Area
- 9 Conference Rooms
- 6 Private Offices
- Skylights Throughout
- Large Kitchen/Dining Area W/ Open Seating
- Abundant Natural Light
- Multiple Open Bullpen Work Areas