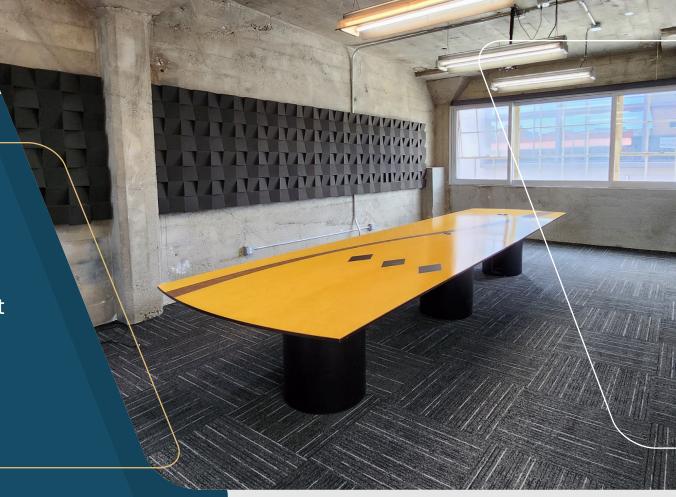

### **HIGHLIGHTS**

- High Ceilings W/ Exposed Concrete Throughout
- Full HVAC W/ Exposed Spiral Ductwork Throughout
- Four (4) Restrooms
- Entry/Reception Area
- 9 Conference Rooms
- 6 Private Offices
- Skylights Throughout
- Large Kitchen/Dining Area W/ Open Seating
- Abundant Natural Light
- Multiple Open Bullpen Work Areas