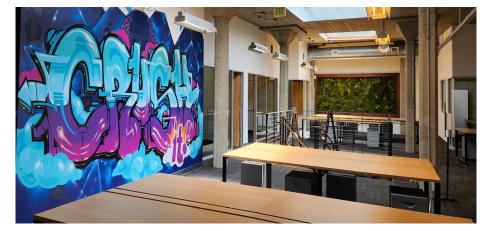

### **HIGHLIGHTS**

- High Ceilings W/ Exposed Concrete Throughout
- Full HVAC W/ Exposed Spiral Ductwork Throughout
- Four (4) Restrooms
- Entry/Reception Area
- 9 Conference Rooms
- 6 Private Offices
- Skylights Throughout
- Large Kitchen/Dining Area W/ Open Seating
- Abundant Natural Light
- Multiple Open Bullpen Work Areas