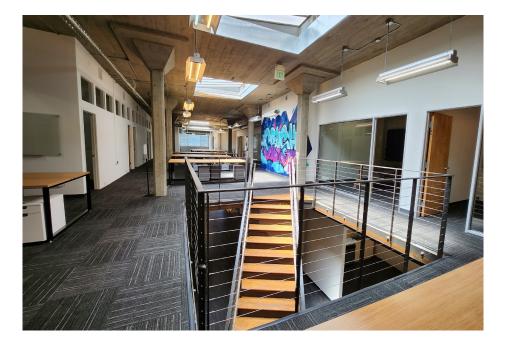

### **HIGHLIGHTS**

- High Ceilings W/ Exposed Concrete Throughout
- Full HVAC W/ Exposed Spiral Ductwork Throughout
- Four (4) Restrooms
- Entry/Reception Area
- 9 Conference Rooms
- 6 Private Offices
- Skylights Throughout
- Large Kitchen/Dining Area W/ Open Seating
- Abundant Natural Light
- Multiple Open Bullpen Work Areas