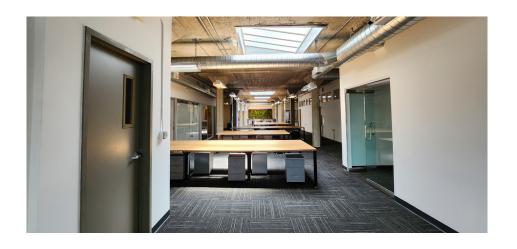

### **HIGHLIGHTS**

- High Ceilings W/ Exposed Concrete Throughout
- Full HVAC W/ Exposed Spiral Ductwork Throughout
- Four (4) Restrooms
- Entry/Reception Area
- 9 Conference Rooms
- 6 Private Offices
- Skylights Throughout
- Large Kitchen/Dining Area W/ Open Seating
- Abundant Natural Light
- Multiple Open Bullpen Work Areas