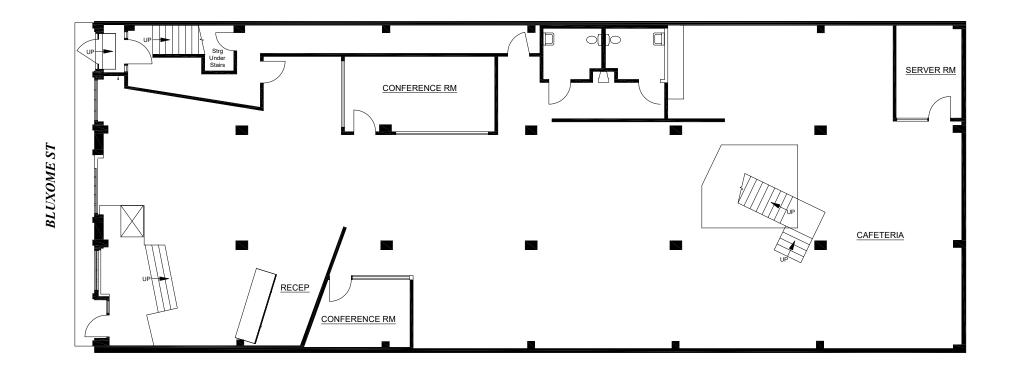

#### 17 BLUXOME STREET

| Square Ft. | ± 10,800 SF |
|------------|-------------|
| Space Type | Flex        |
| Lease Term | Flexible    |
| Lease Rate | Negotiable  |

### **HIGHLIGHTS**

- High Ceilings W/ Exposed Concrete Throughout
- Full HVAC W/ Exposed Spiral Ductwork Throughout
- Four (4) Restrooms
- Entry/Reception Area
- 9 Conference Rooms
- 6 Private Offices
- Skylights Throughout
- Large Kitchen/Dining Area W/ Open Seating
- Abundant Natural Light
- Multiple Open Bullpen Work Areas