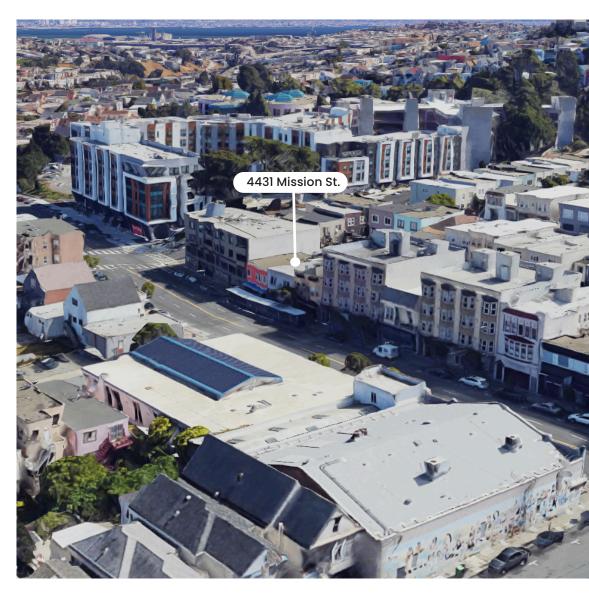

# 4431 Mission St.

San Francisco, CA 94112

Incredible Opportunity to Lease a vibrant Bar, Coffee, Deli or Poke Bar | Mission St, San Francisco.

View Online

STARBOARDCRE.COM OFC. PHONE 415.765.6900 49 POWELL STREET, SAN FRANCISCO, CA 94102

#### **OVERVIEW**

Welcome to an exceptional opportunity to establish your dream Bar, Coffee, Deli or Poke Bar in the heart of the Excelsior District in San Francisco. Situated in a busy street, this space offers the perfect setting to captivate the attention.

### **KEY FEATURES**

- Unbeatable Foot Traffic: Located on Mission St, known for its constant flow of pedestrians, this property ensures high visibility and exposure for your business. Benefit from the constant stream of potential customers passing by, making it a prime spot for attracting both regular patrons and spontaneous passersby.
- 2. Street Frontage: Boasting a storefront, this space presents an enticing allure to draw in customers. Showcase your brand and create a welcoming ambiance that will entice customers to step inside and experience the unique atmosphere you've envisioned.
- 3. Versatile Interior Layout: The interior layout has been thoughtfully designed to accommodate your business needs including 2 bathrooms and 1 small room for an office or utility room.
- 4. Collaborative Surroundings: Join a vibrant community of neighboring businesses, including restaurants, markets, shops and many other businesses.