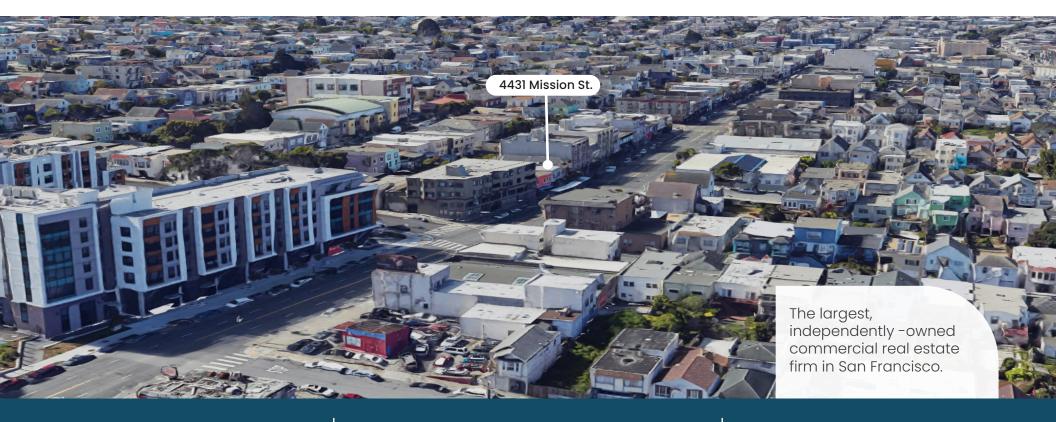

# 4431 Mission St.

San Francisco, CA 94112

Incredible Opportunity to Lease a vibrant Bar, Coffee, Deli or Poke Bar | Mission St, San Francisco.

View Online

STARBOARDCRE.COM OFC. PHONE 415.765.6900 49 POWELL STREET, SAN FRANCISCO, CA 94102

### 4431 Mission St.

| Size       | ±1,500 SF                             |
|------------|---------------------------------------|
| Term       | Negotiable                            |
| Space Type | Retail                                |
| Rate       | \$2.50 per sq/ft (\$3,750 a month) IG |

#### **OVERVIEW**

Welcome to an exceptional opportunity to establish your dream Bar, Coffee, Deli or Poke Bar in the heart of the Excelsior District in San Francisco. Situated in a busy street, this space offers the perfect setting to captivate the attention.