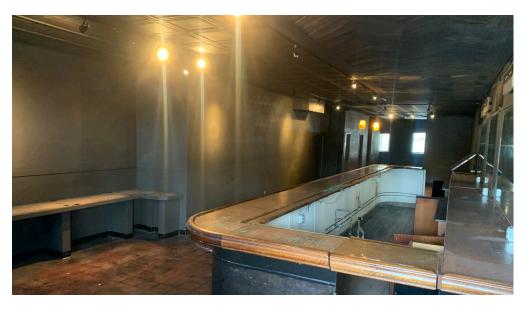

## **IMAGES**

### **KEY FEATURES**

- Unbeatable Foot Traffic: Located on Mission St, known for its constant flow of pedestrians, this property ensures high visibility and exposure for your business. Benefit from the constant stream of potential customers passing by, making it a prime spot for attracting both regular patrons and spontaneous passersby.
- 2. Street Frontage: Boasting a storefront, this space presents an enticing allure to draw in customers. Showcase your brand and create a welcoming ambiance that will entice customers to step inside and experience the unique atmosphere you've envisioned.
- 3. Versatile Interior Layout: The interior layout has been thoughtfully designed to accommodate your business needs including 2 bathrooms and 1 small room for an office or utility room.
- 4. Collaborative Surroundings: Join a vibrant community of neighboring businesses, including restaurants, markets, shops and many other businesses.

## HIGHLIGHTS

- Bar Table
- Ceiling lights
- 2 Bathrooms
- Busy street
- Small office / utility room