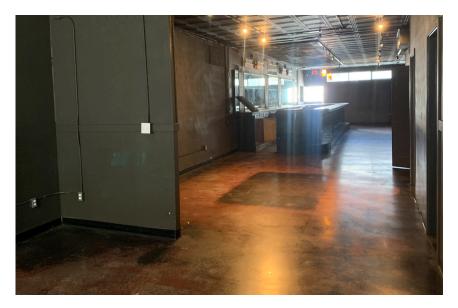

## HIGHLIGHTS

- Bar Table
- Ceiling lights
- 2 Bathrooms
- Busy street
- Small office / utility room

## **IMAGES**