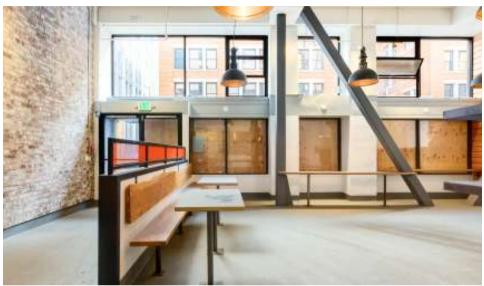

- ± 814 SF
- Prime corner location on New Montgomery and Minna
- Open layout
- Kitchenette with multiple sinks
- Mezzanine with small office