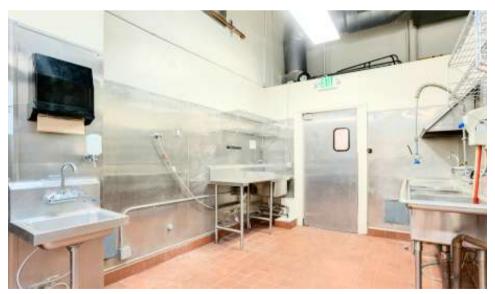

- ± 814 SF
- Prime corner location on New Montgomery and Minna
- Open layout
- Kitchenette with multiple sinks
- Mezzanine with small office

# **IMAGES**