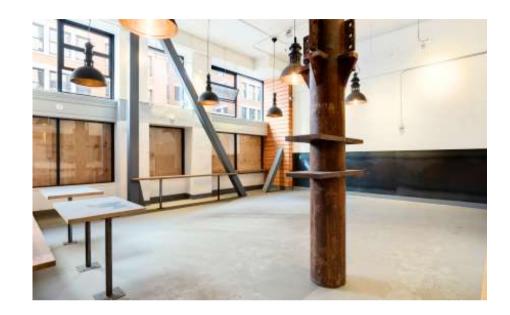

- ± 814 SF
- Prime corner location on New Montgomery and Minna
- Open layout
- Kitchenette with multiple sinks
- Mezzanine with small office