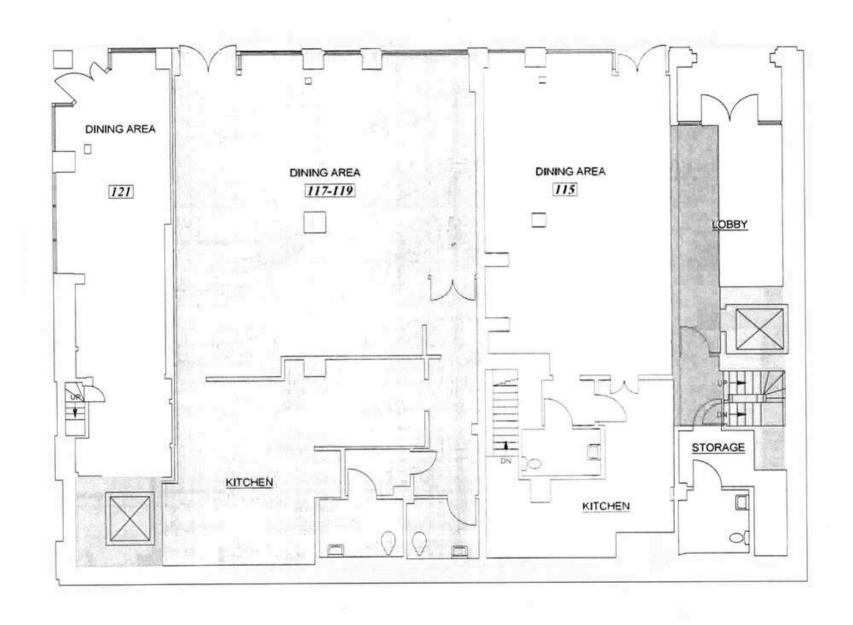

- ± 814 SF
- Prime corner location on New Montgomery and Minna
- Open layout
- Kitchenette with multiple sinks
- Mezzanine with small office

# **IMAGES**