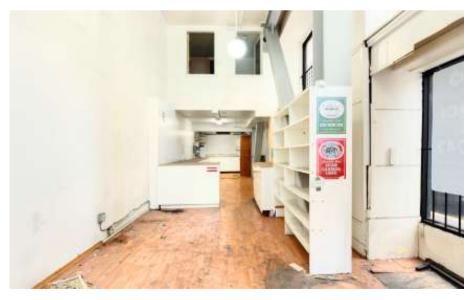

- ± 814 SF
- Prime corner location on New Montgomery and Minna
- Open layout
- Kitchenette with multiple sinks
- Mezzanine with small office

# **IMAGES**