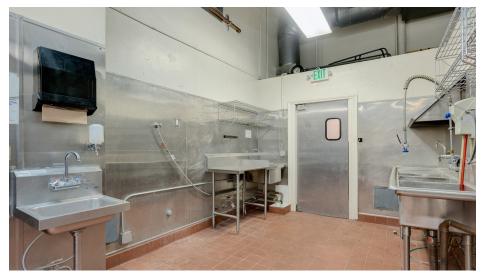

## SUITES 117-119 - OVERVIEW

## HIGHLIGHTS

- ± 2,700 SF
- Former Super Duper location
- Recently renovated
- Full kitchen
- Type I hood
- Great visibility and foot traffic on New Montgomery
- Two restrooms

### **View Matterport**

STARBOARD CRE | 49 POWELL ST., SAN FRANCISCO, CA 94102 | LICENSE NO. 01103056