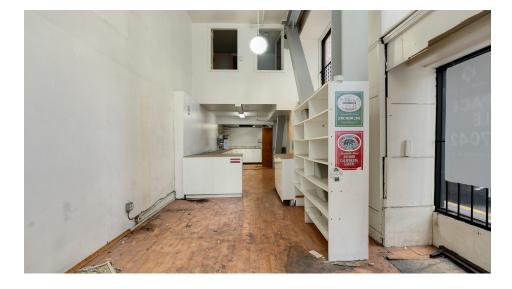

# SUITE 112 – OVERVIEW

## HIGHLIGHTS

- ± 814 SF
- Prime corner location on New Montgomery and Minna
- Open layout
- Kitchenette with multiple sinks
- Mezzanine with small office

STARBOARD CRE | 49 POWELL ST., SAN FRANCISCO, CA 94102 | LICENSE NO. 01103056 This information has been secured by Starboard CRE from sources believed to be reliable. It is not auaranteed and should be verified before closing any transac