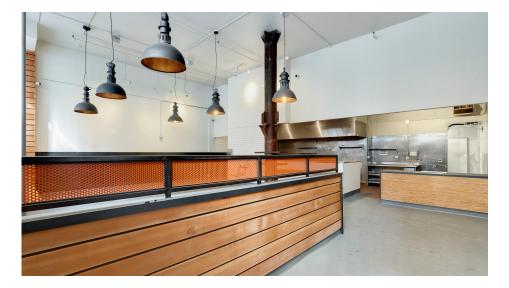

## SUITES 117-119 - OVERVIEW

## HIGHLIGHTS

- ± 2,700 SF
- Former Super Duper location
- Recently renovated
- Full kitchen
- Type I hood
- Great visibility and foot traffic on New Montgomery
- Two restrooms