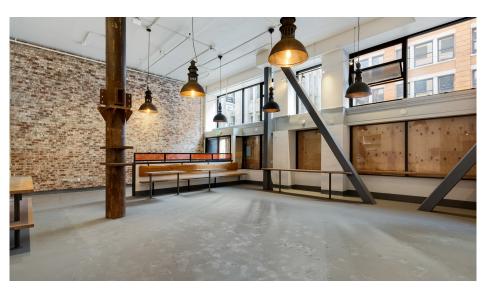

## SUITES 117-119 - OVERVIEW

## HIGHLIGHTS

- ± 2,700 SF
- Former Super Duper location
- Recently renovated
- Full kitchen
- Type I hood
- Great visibility and foot traffic on New Montgomery
- Two restrooms