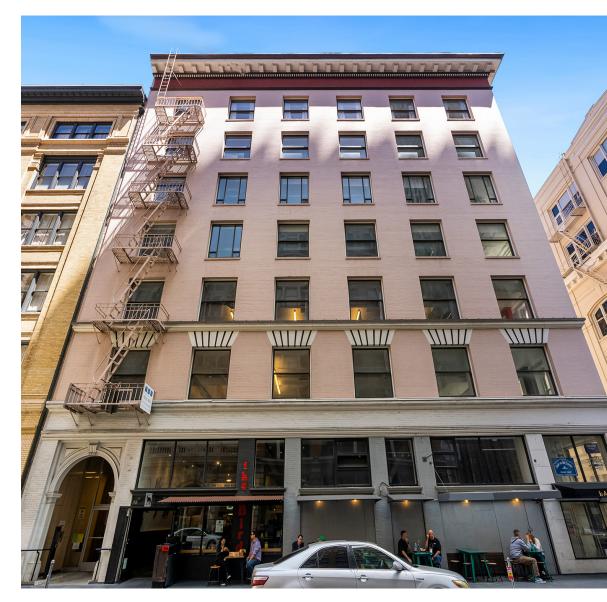

# **OVERVIEW**

Building: 111 New Montgomery Street Suites 117–119: ± 2,700 SF Suite 112: ± 814 SF

## HIGHLIGHTS

111 New Montgomery is a boutique office building well situated in the South Financial District. Within two blocks from Montgomery BART, Transbay Terminal and Moscone Center. This building offers full floor opportunities with great natural light, Full HVAC and flexible lease terms.