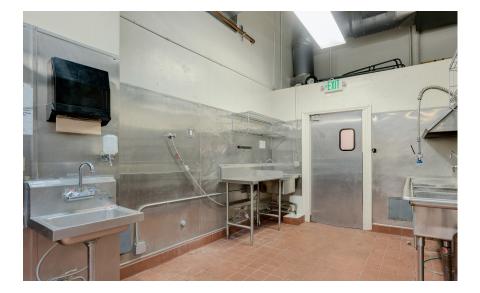

## SUITES 117-119 - OVERVIEW

## HIGHLIGHTS

- ± 2,700 SF
- Former Super Duper location
- Recently renovated
- Full kitchen
- Type I hood
- Great visibility and foot traffic on New Montgomery
- Two restrooms

### **View Matterport**

STARBOARD CRE | 49 POWELL ST., SAN FRANCISCO, CA 94102 | LICENSE NO. 01103056