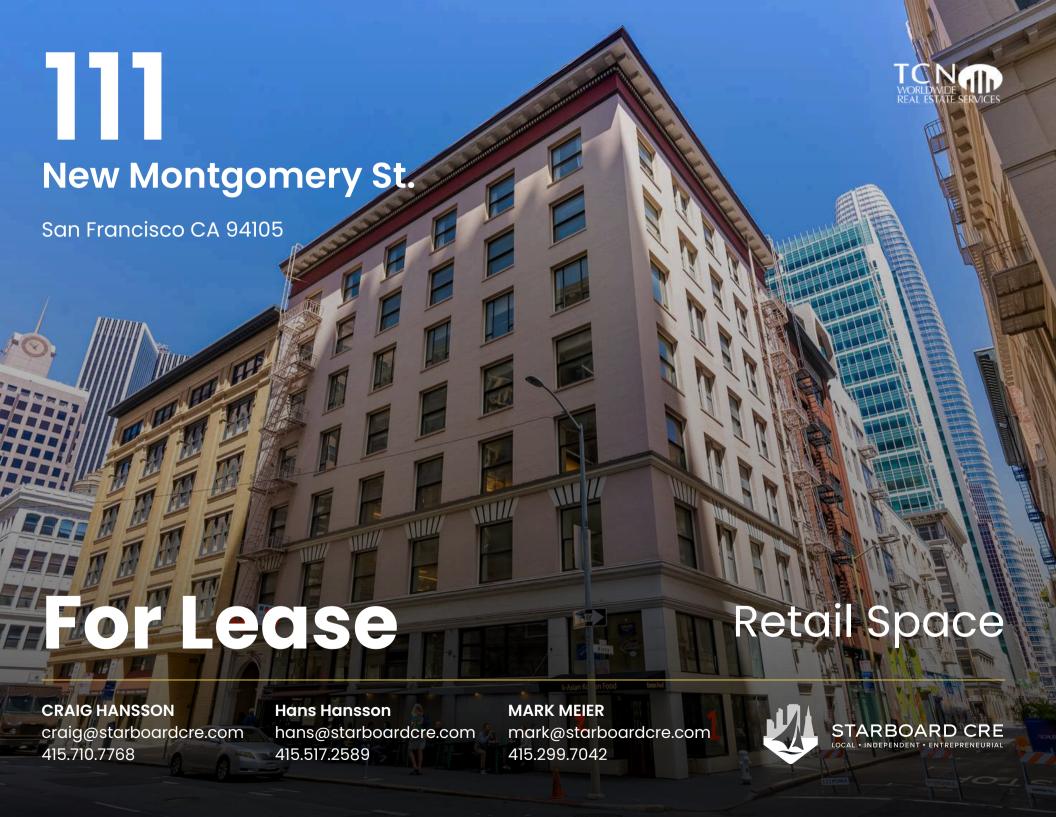

## **BUILDING SUMMARY**

Address: 111 New Montgomery Street

Property Type: Retail Space

Rate: Negotiable

**Available Floor:** Ground floor

Term: Negotiable

**Size:** ± 814 SF

### **Prime Location**

Steps from BART, Moscone, Transbay.