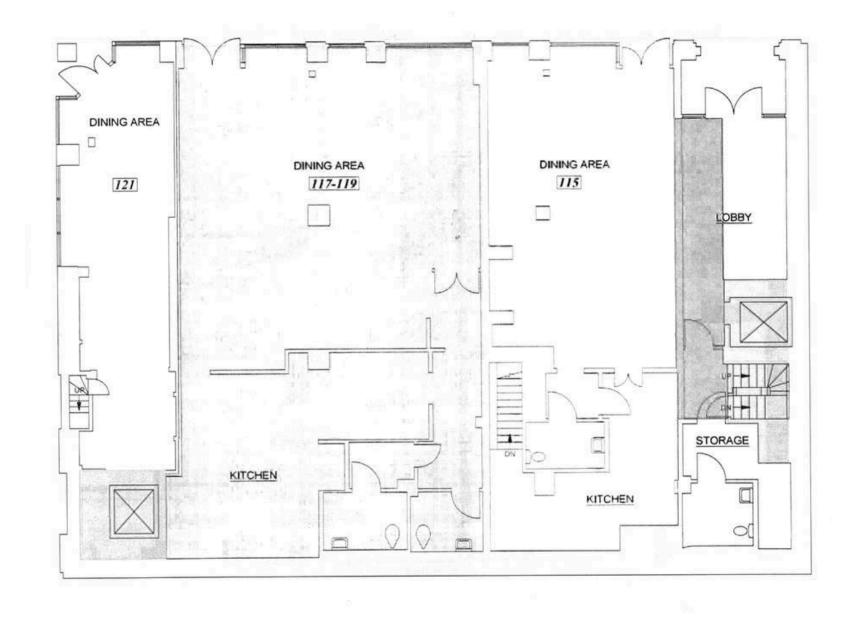

## **BUILDING SUMMARY**

Address: 111 New Montgomery Street

Property Type: Retail Space

Rate: Negotiable

**Available Floor:** Ground floor

Term: Negotiable

**Size:** ± 814 SF





### **Prime Location**

Steps from BART, Moscone, Transbay.



### **Boutique Office Space**

Great natural light, full HVAC.



### **Flexible Terms**

Offers flexible lease terms.



### **Open Layout**

Spacious open layout perfect for customization.



#### **Kitchenette**

Includes a kitchenette with multiple sinks.



#### **Additional Features**

Mezzanine with a small office space.

# Ground Floor | Image







# Ground Floor | Floorplan





## **Team**



### **Hans Hansson**

President / Broker of Record hans@starboardcre.com CELL: 415.517.2589 DRE # 00872902



View Profile



### **Craig Hansson**

Vice President craig@starboardcre.com CELL: 415.710.7768 DRE # 01841643

Call

View Profile



### **Mark Meier**

Senior Leasing & Sales Associate mark@starboardcre.com CELL: 415.299.7042 DRE # 02047169

Call

View Profile







Unique Vision
We see what others miss

Local Market Leader

No one knows Northern California like we do Full-Service Firm

Locally based, and technology-forward, our brokers are highly qualified experts backed by a full-service, in-house support team who understand the intricacies of San Francisco real estate. Starboard CRE brings decades of brokerage experience representing over 600 million square