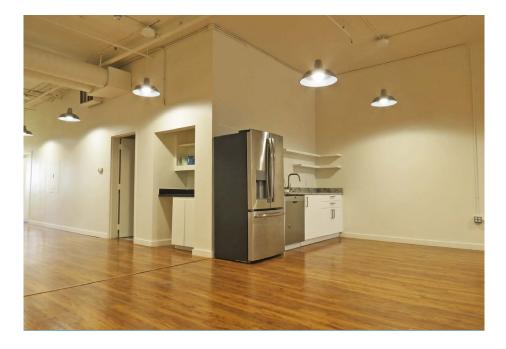

## **HIGHLIGHTS**

- Large open layout with contemporary fixtures and hardwood floors
- Elevator access via Pearl Street
- Large show windows with motorized blinds facing Market Street
- 2 private offices with dry-erase glass boards
- 1 ADA bathroom
- Storage room
- Kitchenette with stainless steet appliances and quartz countertop

## 2ND FLOOR - IMAGES

Hans Hansson
President / Broker of Record
hans@starboardcre.com
CELL: 415.517.2589
OFC. PHONE: 415.765.6900
BRE # 00872902

Craig Hansson Vice President craig@starboardcre.com CELL: 415.710.7768 OFC. PHONE: 415.765.6900 BRE # 01841643