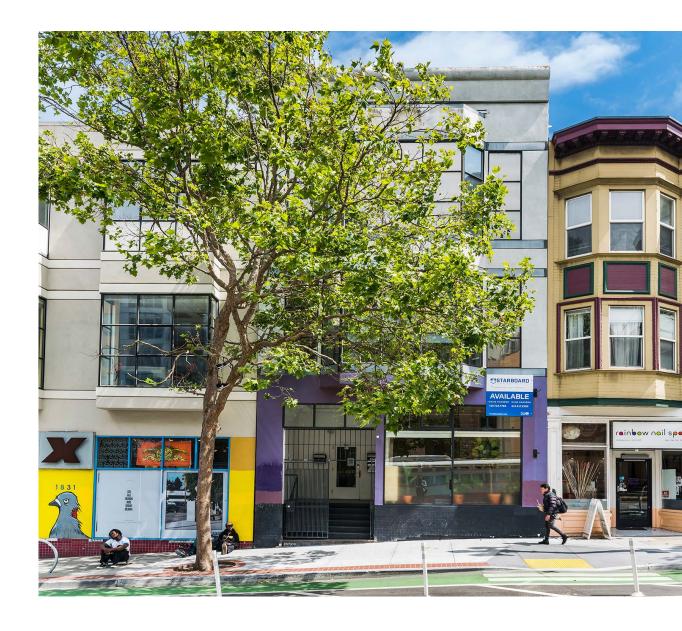

## **FOR LEASE**

2nd & 3rd Floors Available Creative Office Space

1841 Market St.

San Francisco, CA 94103

**View Online** 

STARBOARDCRE.COM
OFC. PHONE 415.765.6900
49 POWELL STREET, SAN FRANCISCO, CA 94102

## **HIGHLIGHTS**

- Large open layout with contemporary fixtures and hardwood floors
- Elevator access via Pearl Street
- Large show windows with motorized blinds facing Market Street
- 2 private offices with dry-erase glass boards
- 1 ADA bathroom
- Storage room
- Kitchenette with stainless steet appliances and quartz countertop