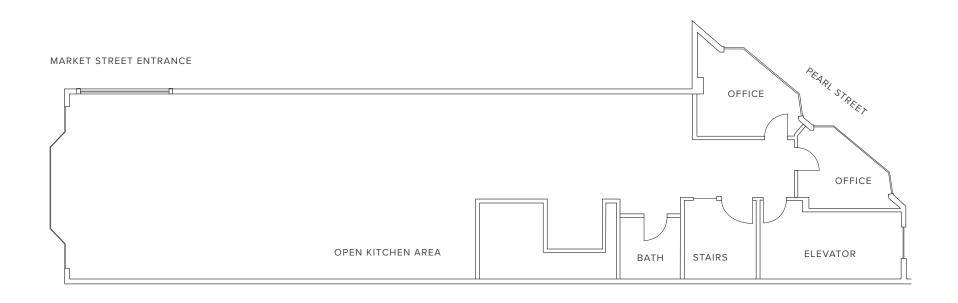

| Floor / Suite No. | 2nd Floor                              |
|-------------------|----------------------------------------|
| Square Ft.        | ± 2,000                                |
| Rate              | NEGOTIABLE                             |
| Term              | 6 Months to 5 years (Industrial Gross) |

## **HIGHLIGHTS**

- Large open layout with contemporary fixtures and hardwood floors
- Elevator access via Pearl Street
- Large show windows with motorized blinds facing Market Street
- 2 private offices with dry-erase glass boards
- 1 ADA bathroom
- Storage room
- Kitchenette with stainless steet appliances and quartz countertop