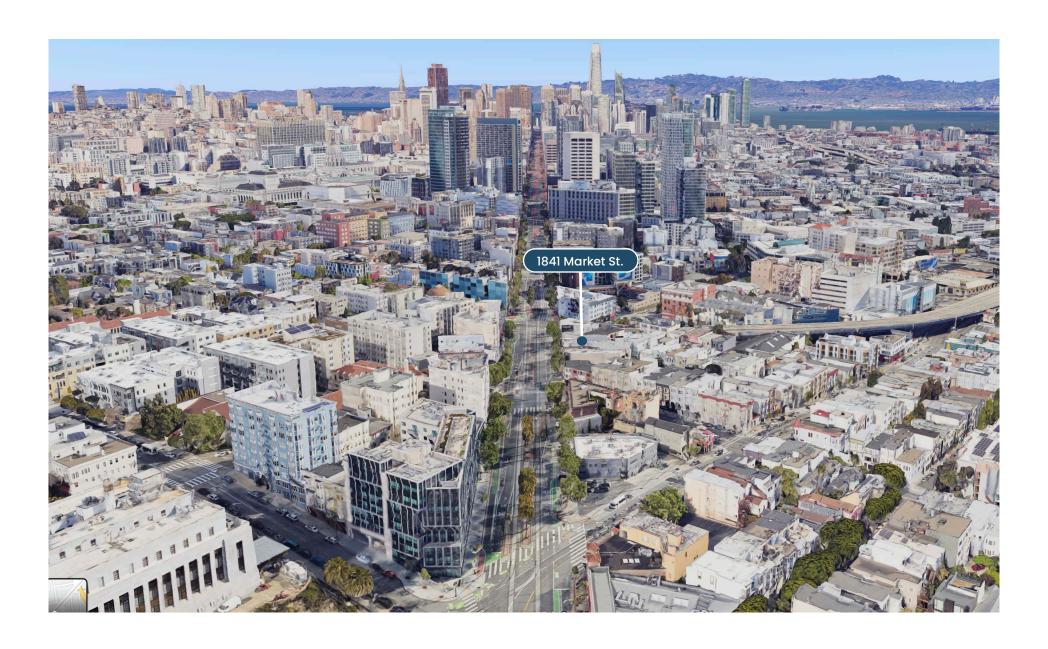

## **FOR LEASE**

2nd & 3rd Floors Available Creative Office Space

1841 Market St.

San Francisco, CA 94103

**View Online** 

STARBOARDCRE.COM
OFC. PHONE 415.765.6900
49 POWELL STREET, SAN FRANCISCO, CA 94102

Minutes from the Central Highway, Octavia Blvd., Lower Haight St., and Hayes Valley neighborhood. 1841 Market is surrounded by new housing development, Venn on Market, and across from Linea Condominiums, and a short walk to Duboce Triangle.

This area has seen a burst of growth in the last 5 years, between the housing and new businesses moving into the area, and just a few blocks south is SOMA District with all its new dynamic businesses and housing.