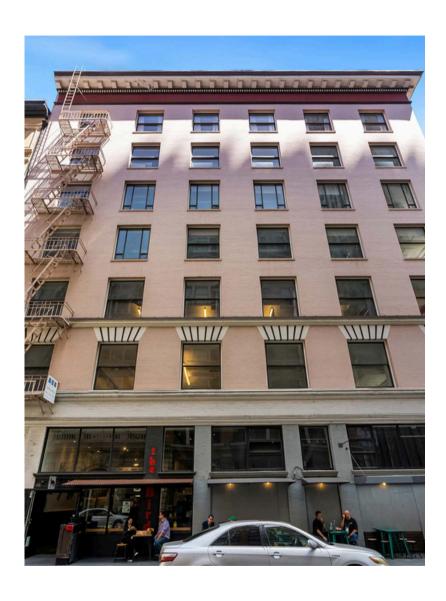

### **OVERVIEW**

**Building:** 111 New Montgomery Street

Rate: low 30's IG

Available Floor: 3rd floor

Term: 1-5 Years

Size: ± 4,281 SF

**Property Type:** Creative Space

III New Montgomery is a boutique office building well situated in the South Financial District. Within two blocks from Montgomery BART, Transbay Terminal and Moscone Center. This building offers full floor opportunities with great natural light, Full HVAC and flexible lease terms.