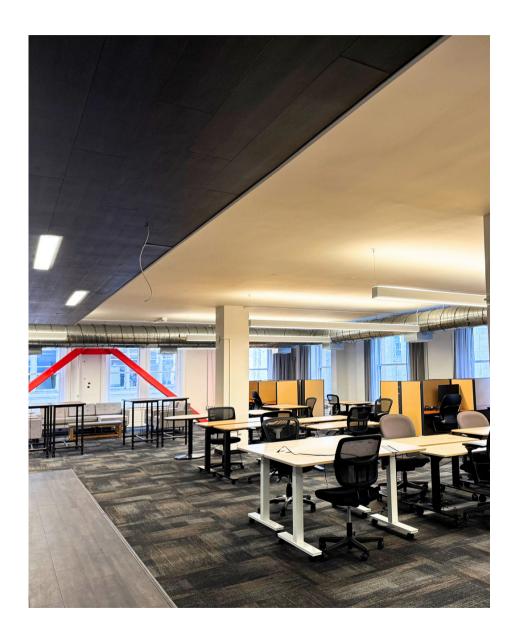

*

**Building:** 111 New Montgomery Street

Rate: low 30's IG

Available Floor: 3rd floor

Term: 1-5 Years

Size: ± 4,281 SF

**Property Type:** Creative Space

III New Montgomery is a boutique office building well situated in the South Financial District. Within two blocks from Montgomery BART, Transbay Terminal and Moscone Center. This building offers full floor opportunities with great natural light, Full HVAC and flexible lease terms.

- Good mix of open and private offices
- Full floor, excellent window line
- Kitchenette
- Bathrooms
- Full HVAC
- Blocks from Bart and public transportation



### 3rd floor

- ± 4,281 SF
- Open layout
- One conference room
- Two private rooms
- Kitchenette
- Two Restrooms
- fully furnished

### View Matterport







# 3<sup>RD</sup> FLOOR - OVERVIEW







# 3<sup>RD</sup> FLOOR - FLOOR PLAN



For Lease

## **AGENTS**



#### **Hans Hansson**

President / Broker of Record hans@starboardcre.com CELL: 415.517.2589 DRE # 00872902

Call

View Profile



#### **Craig Hansson**

Vice President craig@starboardcre.com CELL: 415.710.7768 DRE # 01841643

Call

View Profile



#### **Mark Meier**

Senior Leasing & Sales Associate mark@starboardcre.com CELL: 415.299.7042 DRE # 02047169

Call

View Profile





Unique Vision
We see what others miss

Local Market Leader

No one knows Northern California like we do Full-Service Firm
We do it all

Locally based, and technology-forward, our brokers are highly qualified experts backed by a full-service, in-house support team who understand the intricacies of San Francisco real estate. Starboard CRE bri