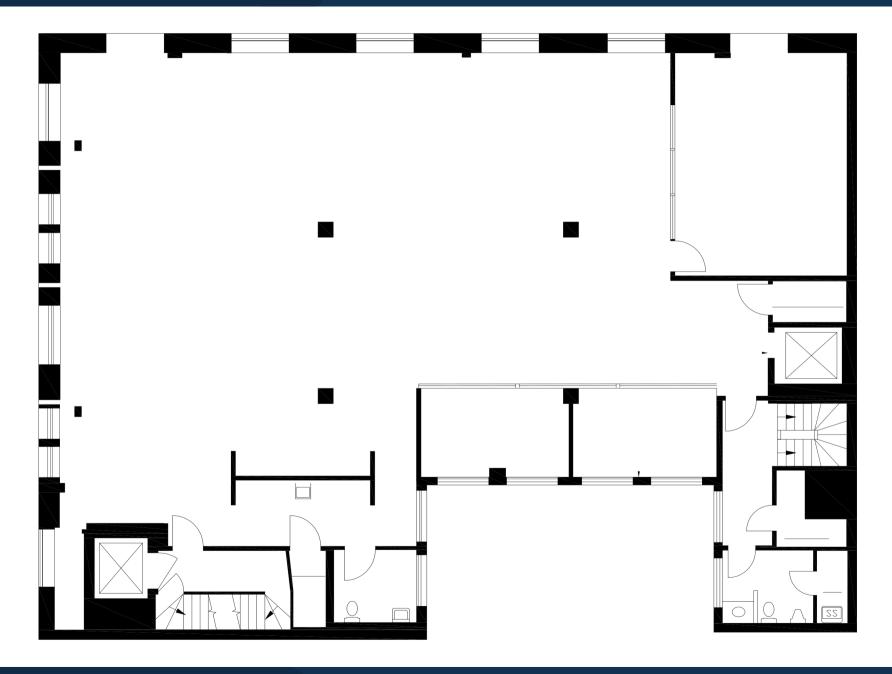

# 3<sup>RD</sup> FLOOR - FLOOR PLAN

For Lease

### 3rd floor

- ± 4,281 SF
- Open layout
- One conference room
- Two private rooms
- Kitchenette
- Two Restrooms
- fully furnished