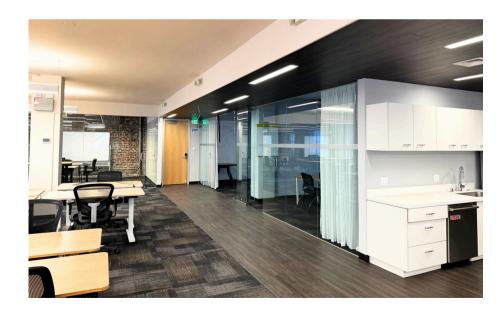

### 3rd floor

- ± 4,281 SF
- Open layout
- One conference room
- Two private rooms
- Kitchenette
- Two Restrooms
- fully furnished

# 3<sup>RD</sup> FLOOR - OVERVIEW