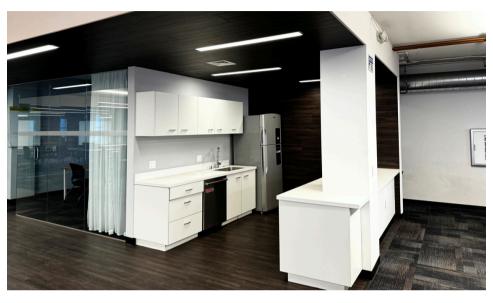

### 3rd floor

- ± 4,281 SF
- Open layout
- One conference room
- Two private rooms
- Kitchenette
- Two Restrooms
- fully furnished

# 3<sup>RD</sup> FLOOR - OVERVIEW