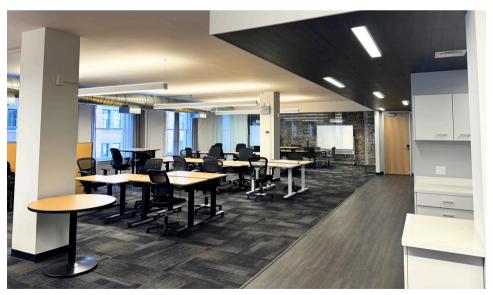

# 3<sup>RD</sup> FLOOR - OVERVIEW

### 3rd floor

- ± 4,281 SF
- Open layout
- One conference room
- Two private rooms
- Kitchenette
- Two Restrooms
- fully furnished