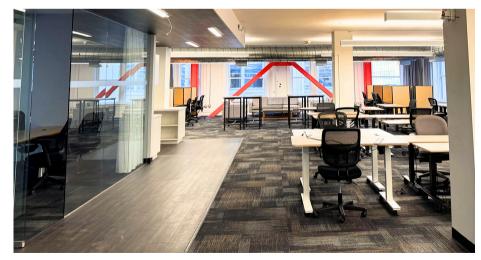

*Building:** 111 New Montgomery Street

Rate: low 30's IG

Available Floor: 3rd floor

Term: 1-5 Years

Size: ± 4,281 SF

**Property Type:** Creative Space

III New Montgomery is a boutique office building well situated in the South Financial District. Within two blocks from Montgomery BART, Transbay Terminal and Moscone Center. This building offers full floor opportunities with great natural light, Full HVAC and flexible lease terms.

- Good mix of open and private offices
- Full floor, excellent window line
- Kitchenette
- Bathrooms
- Full HVAC
- Blocks from Bart and public transportation



### 3rd floor

- ± 4,281 SF
- Open layout
- One conference room
- Two private rooms
- Kitchenette
- Two Restrooms
- fully furnished

### View Matterport







# 3<sup>RD</sup> FLOOR - OVERVIEW







# 3<sup>RD</sup> FLOOR - FLOOR PLAN



For Lease

## **AGENTS**



#### **Hans Hansson**

President / Broker of Record hans@starboardcre.com CELL: 415.517.2589 DRE # 00872902

Call

View Profile



#### **Craig Hansson**

Vice President craig@starboardcre.com CELL: 415.710.7768 DRE # 01841643

Call

View Profile



#### **Mark Meier**

Senior Leasing & Sales Associate mark@starboardcre.com CELL: 415.299.7042 DRE # 02047169

Call

View Profile





Unique Vision
We see what others miss

Local Market Leader

No one knows Northern California like we do Full-Service Firm
We do it all

Locally based, and technology-forward, our brokers are highly qualified experts backed by a full-service, in-house support team who understand the intricacies of San Francisco real estate. Starboard CRE brings