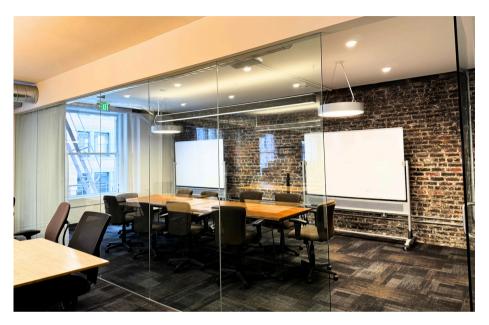

### 3rd floor

- ± 4,281 SF
- Open layout
- One conference room
- Two private rooms
- Kitchenette
- Two Restrooms
- fully furnished