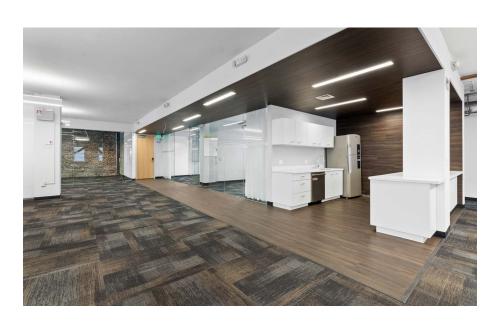

## 3<sup>RD</sup> FLOOR - IMAGES

#### 3<sup>rd</sup> floor

- ± 4,281 SF
- Open layout
- One conference room
- Two private rooms
- Kitchenette
- Two Restrooms

View Matterport