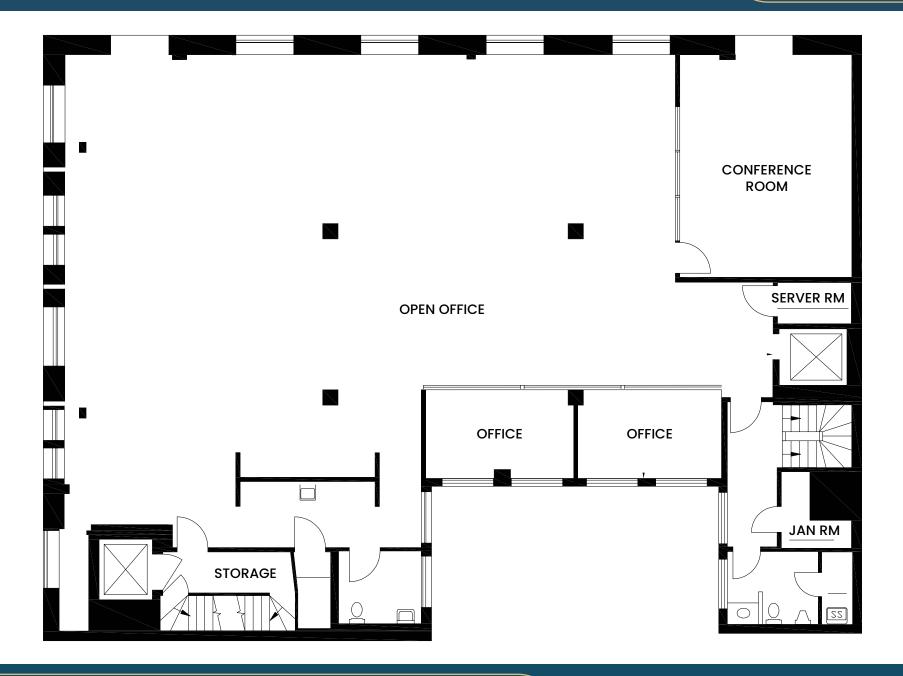

#### 3<sup>rd</sup> floor

- ± 4,281 SF
- Open layout
- One conference room
- Two private rooms
- Kitchenette
- Two Restrooms

View Matterport