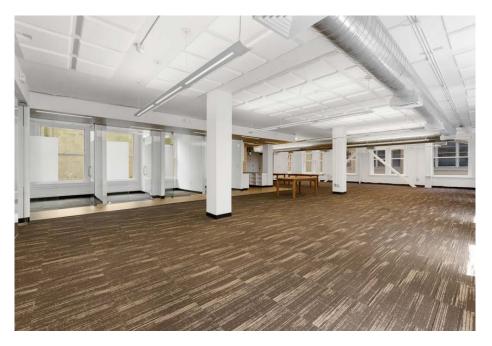

### **4<sup>TH</sup> FLOOR - IMAGES**

#### 4<sup>th</sup> floor

- ± 4,281 SF
- Open layout
- One conference room
- Four private offices
- Kitchenette
- Two Restrooms

**View Matterport** 