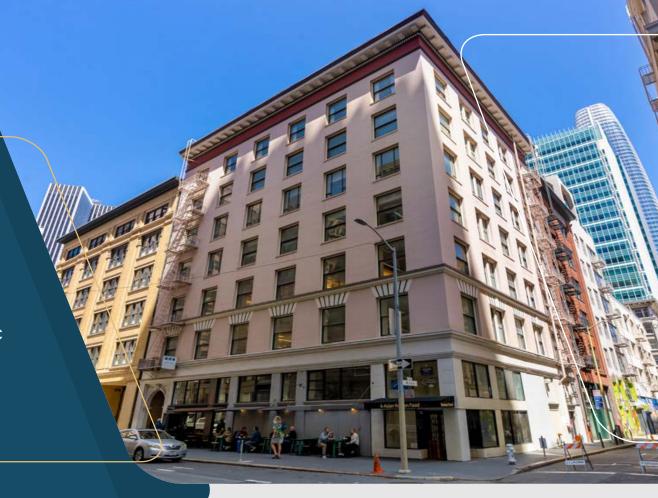

# 111 New Montgomery St.

San Francisco, CA 94105

Full Floor Opportunities 4,300 SF Per floor, Creative Space Excellent operable Window line with HVAC

**View Online** 

STARBOARDCRE.COM OFC. PHONE 415.765.6900 49 POWELL STREET, SAN FRANCISCO, CA 94102

### **OVERVIEW**

**Building: 111 New Montgomery Street** 

Available Floors: 3 through 5

Each Floor: ± 4,300 SF

Total Square Ft (Floors 3-5): ± 12,843 SF

#### **HIGHLIGHTS**

Ill New Montgomery is a boutique office building well situated in the South Financial District. Within two blocks from Montgomery BART, Transbay Terminal and Moscone Center. This building offers full floor opportunities with great natural light, Full HVAC and flexible lease terms.