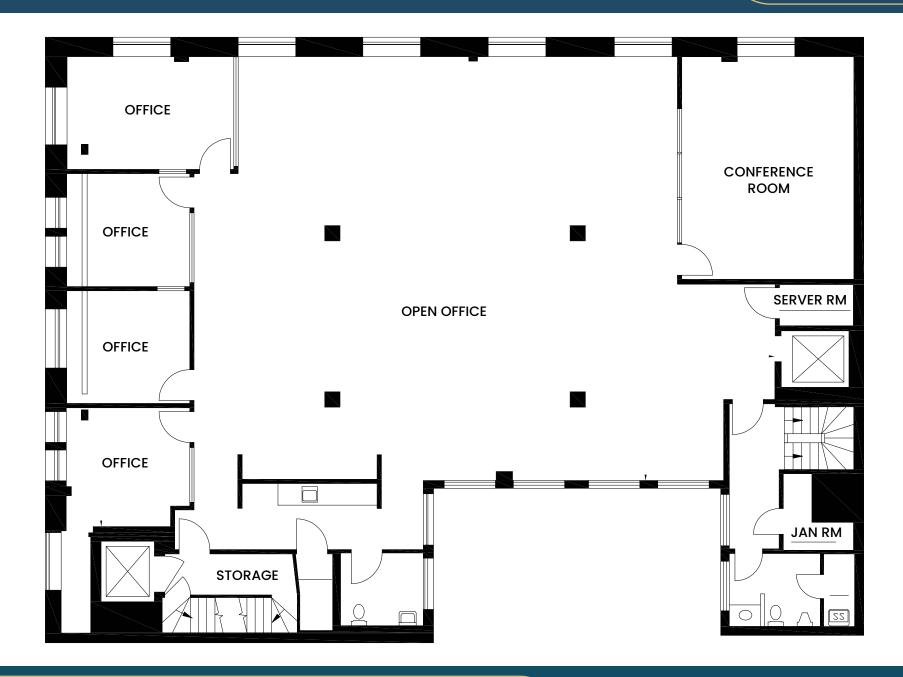

### **OVERVIEW**

**Building: 111 New Montgomery Street** 

Available Floors: 3 through 5

Each Floor: ± 4,300 SF

Total Square Ft (Floors 3-5): ± 12,843 SF

- Good mix of open and private offices
- · Full floor, excellent window line
- Kitchenette
- Bathrooms
- Full HVAC
- Blocks from Bart and public transportation