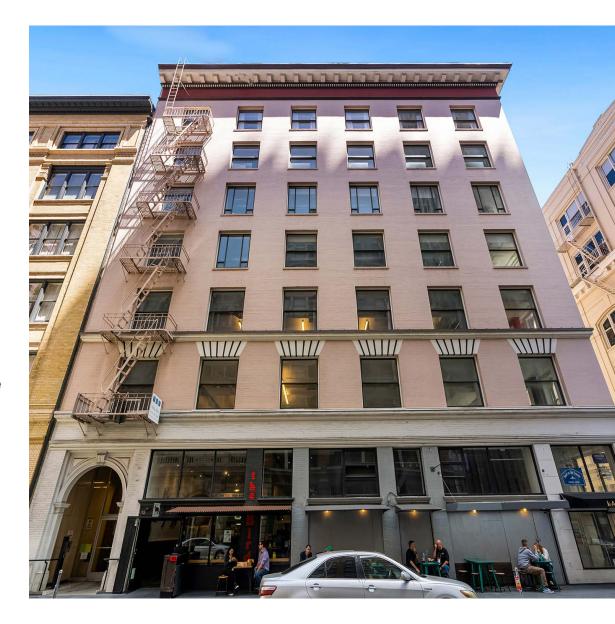

# 111 New Montgomery St.

San Francisco, CA 94105

Full Floor Opportunities 4,300 SF Per floor, Creative Space Excellent operable Window line with HVAC

**View Online** 

STARBOARDCRE.COM OFC. PHONE 415.765.6900 49 POWELL STREET, SAN FRANCISCO, CA 94102

### **OVERVIEW**

**Building: 111 New Montgomery Street** 

Available Floors: 3 through 5

Each Floor: ± 4,300 SF

Total Square Ft (Floors 3-5): ± 12,843 SF

#### **HIGHLIGHTS**

Ill New Montgomery is a boutique office building well situated in the South Financial District. Within two blocks from Montgomery BART, Transbay Terminal and Moscone Center. This building offers full floor opportunities with great natural light, Full HVAC and flexible lease terms.