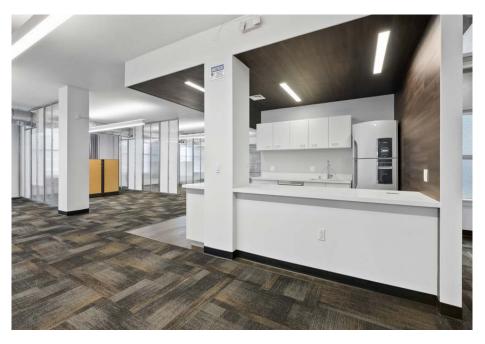

W**

**Building: 111 New Montgomery Street** 

Available Floors: 3 through 5

Each Floor: ± 4,300 SF

Total Square Ft (Floors 3-5): ± 12,843 SF

#### **HIGHLIGHTS**

Ill New Montgomery is a boutique office building well situated in the South Financial District. Within two blocks from Montgomery BART, Transbay Terminal and Moscone Center. This building offers full floor opportunities with great natural light, Full HVAC and flexible lease terms.

- Good mix of open and private offices
- · Full floor, excellent window line
- Kitchenette
- Bathrooms
- Full HVAC
- Blocks from Bart and public transportation



#### 3<sup>rd</sup> floor

- ± 4,281 SF
- Open layout
- One conference room
- Two private rooms
- Kitchenette
- Two Restrooms

View Matterport







## 3<sup>RD</sup> FLOOR - IMAGES











### **4<sup>TH</sup> FLOOR - OVERVIEW**

#### 4<sup>th</sup> floor

- ± 4,281 SF
- Open layout
- One conference room
- Four private offices
- Kitchenette
- Two Restrooms

**View Matterport** 







### **4<sup>TH</sup> FLOOR - IMAGES**











#### 5<sup>th</sup> floor

- ± 4,281 SF
- Open layout
- One conference room
- Four private offices
- Kitchenette
- Two restrooms

**View Matterport** 







## **5**<sup>TH</sup> FLOOR - IMAGES













Hans Hansson
President / Broker of Record
hans@starboardcre.com
CELL: 415.517.2589
BRE # 00872902

View Online



Craig Hansson Vice President craig@starboardcre.com CELL: 415.710.7768 BRE # 01841643

View Online



Mark Meier Senior Leasing & Sales Associate mark@starboardcre.com CELL: 415.299.7042 BRE # 02047169

View Online





**Un