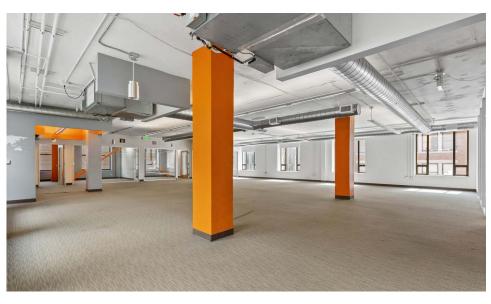

#### 5<sup>th</sup> floor

- ± 4,281 SF
- Open layout
- One conference room
- Four private offices
- Kitchenette
- Two restrooms

**View Matterport** 