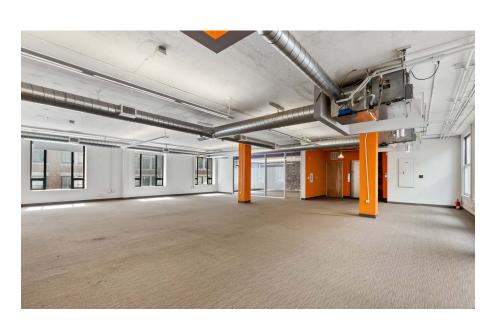

#### 5<sup>th</sup> floor

- ± 4,281 SF
- Open layout
- One conference room
- Four private offices
- Kitchenette
- Two restrooms

**View Matterport** 