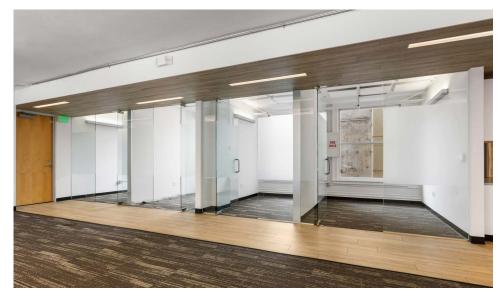

## 3<sup>RD</sup> FLOOR - IMAGES

#### 3<sup>rd</sup> floor

- ± 4,281 SF
- Open layout
- One conference room
- Two private rooms
- Kitchenette
- Two Restrooms

View Matterport