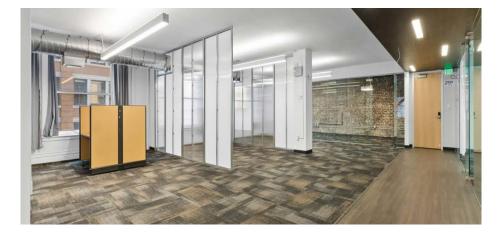

*

**Building: 111 New Montgomery Street** 

Available Floors: 3 through 5

Each Floor: ± 4,300 SF

Total Square Ft (Floors 3-5): ± 12,843 SF

#### **HIGHLIGHTS**

Ill New Montgomery is a boutique office building well situated in the South Financial District. Within two blocks from Montgomery BART, Transbay Terminal and Moscone Center. This building offers full floor opportunities with great natural light, Full HVAC and flexible lease terms.

- Good mix of open and private offices
- · Full floor, excellent window line
- Kitchenette
- Bathrooms
- Full HVAC
- Blocks from Bart and public transportation



#### 3<sup>rd</sup> floor

- ± 4,281 SF
- Open layout
- One conference room
- Two private rooms
- Kitchenette
- Two Restrooms

View Matterport







## 3<sup>RD</sup> FLOOR - IMAGES











### **4<sup>TH</sup> FLOOR - OVERVIEW**

#### 4<sup>th</sup> floor

- ± 4,281 SF
- Open layout
- One conference room
- Four private offices
- Kitchenette
- Two Restrooms

**View Matterport** 







### **4<sup>TH</sup> FLOOR - IMAGES**











#### 5<sup>th</sup> floor

- ± 4,281 SF
- Open layout
- One conference room
- Four private offices
- Kitchenette
- Two restrooms

**View Matterport** 







## **5**<sup>TH</sup> FLOOR - IMAGES













Hans Hansson
President / Broker of Record
hans@starboardcre.com
CELL: 415.517.2589
BRE # 00872902

View Online



Craig Hansson Vice President craig@starboardcre.com CELL: 415.710.7768 BRE # 01841643

View Online



Mark Meier Senior Leasing & Sales Associate mark@starboardcre.com CELL: 415.299.7042 BRE # 02047169

View Online





**Uniq