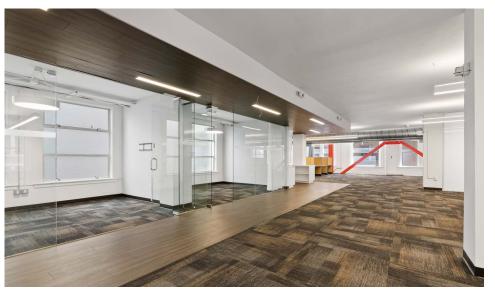

, SAN FRANCISCO, CA 94102

### **OVERVIEW**

**Building: 111 New Montgomery Street** 

Available Floors: 3 through 5

Each Floor: ± 4,300 SF

Total Square Ft (Floors 3-5): ± 12,843 SF

#### **HIGHLIGHTS**

Ill New Montgomery is a boutique office building well situated in the South Financial District. Within two blocks from Montgomery BART, Transbay Terminal and Moscone Center. This building offers full floor opportunities with great natural light, Full HVAC and flexible lease terms.

- Good mix of open and private offices
- · Full floor, excellent window line
- Kitchenette
- Bathrooms
- Full HVAC
- Blocks from Bart and public transportation



#### 3<sup>rd</sup> floor

- ± 4,281 SF
- Open layout
- One conference room
- Two private rooms
- Kitchenette
- Two Restrooms

View Matterport







## 3<sup>RD</sup> FLOOR - IMAGES











### **4<sup>TH</sup> FLOOR - OVERVIEW**

#### 4<sup>th</sup> floor

- ± 4,281 SF
- Open layout
- One conference room
- Four private offices
- Kitchenette
- Two Restrooms

**View Matterport** 







### **4<sup>TH</sup> FLOOR - IMAGES**











#### 5<sup>th</sup> floor

- ± 4,281 SF
- Open layout
- One conference room
- Four private offices
- Kitchenette
- Two restrooms

**View Matterport** 







## **5**<sup>TH</sup> FLOOR - IMAGES













Hans Hansson
President / Broker of Record
hans@starboardcre.com
CELL: 415.517.2589
BRE # 00872902

View Online



Craig Hansson Vice President craig@starboardcre.com CELL: 415.710.7768 BRE # 01841643

View Online



Mark Meier Senior Leasing & Sales Associate mark@starboardcre.com CELL: 415.299.70