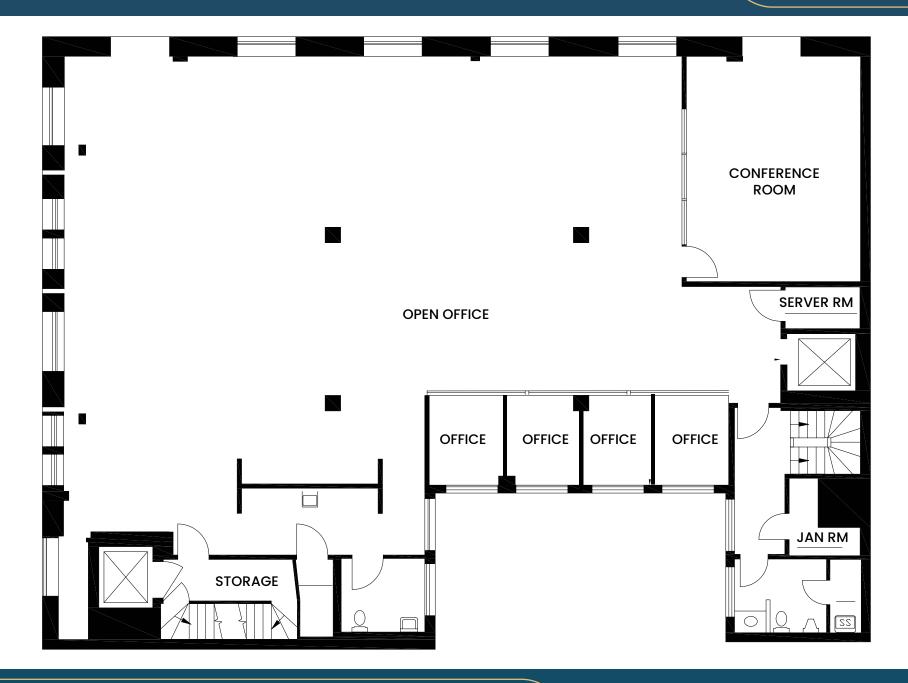

#### 4<sup>th</sup> floor

- ± 4,281 SF
- Open layout
- One conference room
- Four private offices
- Kitchenette
- Two Restrooms

**View Matterport** 