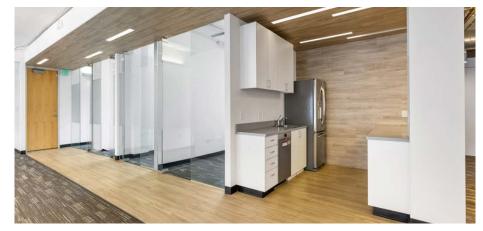

- Good mix of open and private offices
- · Full floor, excellent window line
- Kitchenette
- Bathrooms
- Full HVAC
- Blocks from Bart and public transportation

#### 3<sup>rd</sup> floor

- ± 4,281 SF
- Open layout
- One conference room
- Two private rooms
- Kitchenette
- Two Restrooms

View Matterport