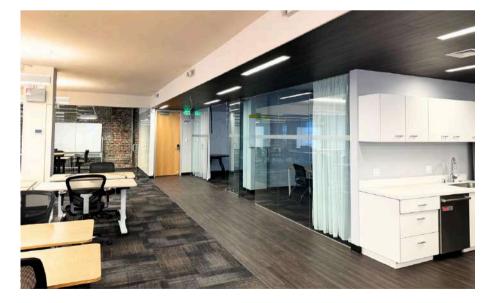

#### **3rd floor**

- ± 4,281 SF
- Open layout
- One conference room
- Two private rooms
- Kitchenette
- Two Restrooms
- fully furnished