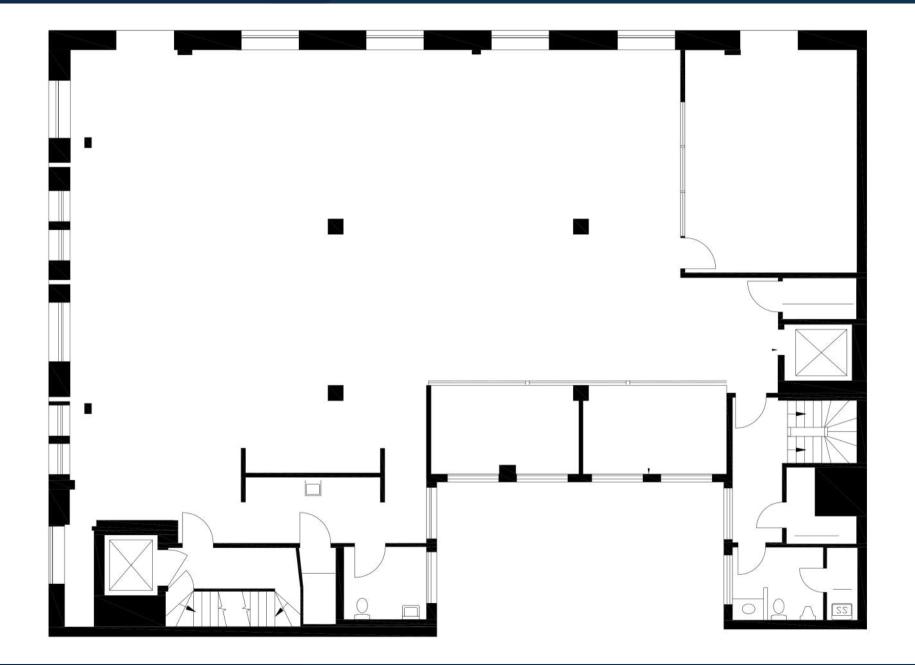

### **3<sup>RD</sup> FLOOR – FLOOR PLAN**

#### **3rd floor**

- ± 4,281 SF
- Open layout
- One conference room
- Two private rooms
- Kitchenette
- Two Restrooms
- fully furnished