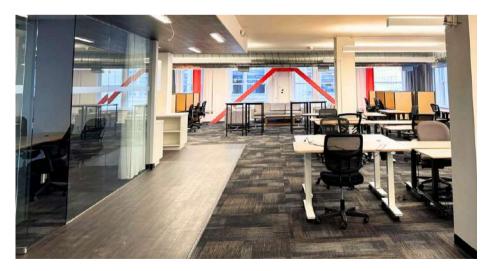

# 3<sup>RD</sup> FLOOR - OVERVIEW

#### **3rd floor**

- ± 4,281 SF
- Open layout
- One conference room
- Two private rooms
- Kitchenette
- Two Restrooms
- fully furnished