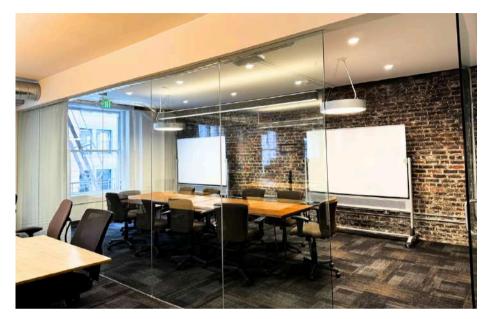

#### **3rd floor**

- ± 4,281 SF
- Open layout
- One conference room
- Two private rooms
- Kitchenette
- Two Restrooms
- fully furnished