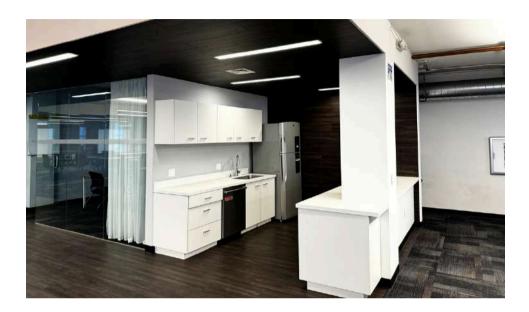

#### **3rd floor**

- ± 4,281 SF
- Open layout
- One conference room
- Two private rooms
- Kitchenette
- Two Restrooms
- fully furnished