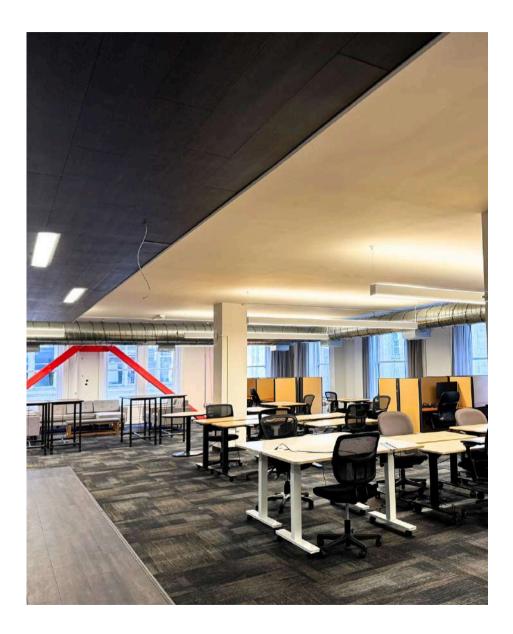

# 3<sup>RD</sup> FLOOR - OVERVIEW

#### **3rd floor**

- ± 4,281 SF
- Open layout
- One conference room
- Two private rooms
- Kitchenette
- Two Restrooms
- fully furnished