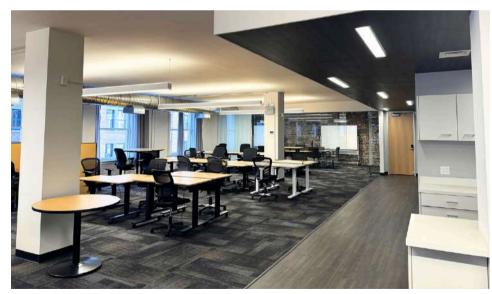

# 3<sup>RD</sup> FLOOR - OVERVIEW

#### **3rd floor**

- ± 4,281 SF
- Open layout
- One conference room
- Two private rooms
- Kitchenette
- Two Restrooms
- fully furnished