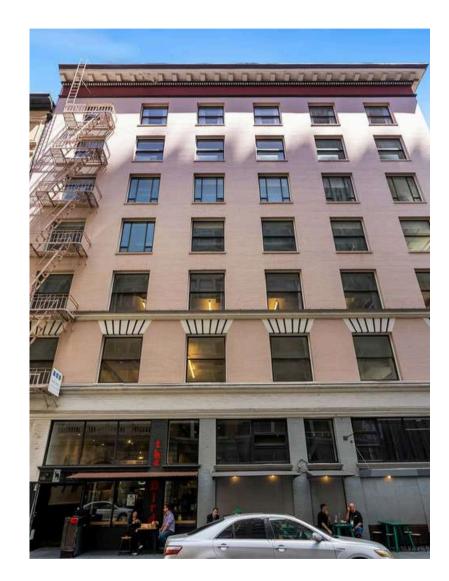

111 New Montgomery is a boutique office building well situated in the South Financial District. Within two blocks from Montgomery BART, Transbay Terminal and Moscone Center. This building offers full floor opportunities with great natural light, Full HVAC and flexible lease terms.

- Good mix of open and private offices
- Full floor, excellent window line
- Kitchenette
- Bathrooms
- Full HVAC
- Blocks from Bart and public transportation

This information has been secured by Starboard CRE from sources believed to be reliable. It is not guaranteed and should be verified before closing any transaction.