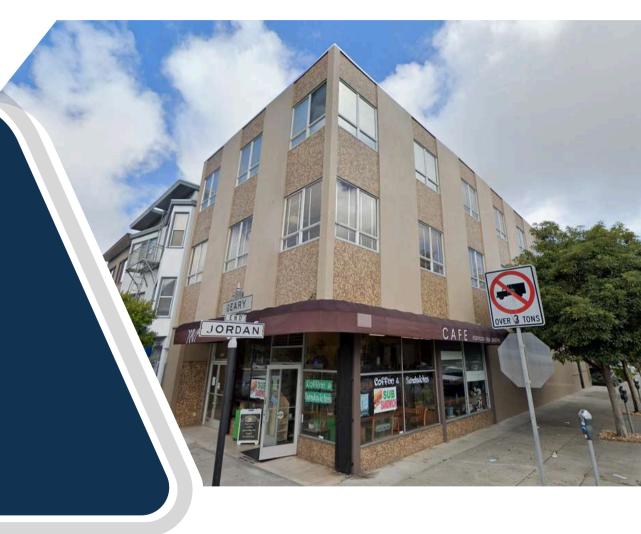

3502 Geary Blvd.

San Francisco, CA 94118

±2,900 SF full-floor office space

**Hans Hansson** 415.517.2589

Jordana Cahen

415.818.5298

STARBOARDCRE.COM 49 POWELL STREET, SAN FRANCISCO, CA 94102

### **OVERVIEW**

**Building:** 3502 Geary Blvd., San Francisco

**Square Ft.:** ± 2,900 SF

**Type:** Office

**Term:** 1 - 5 Years **Asking Rent:** \$32.00 IG

Located on Geary Blvd and Jordan Ave Steps away from multiple Muni lines Surrounded by many restaurants and shops