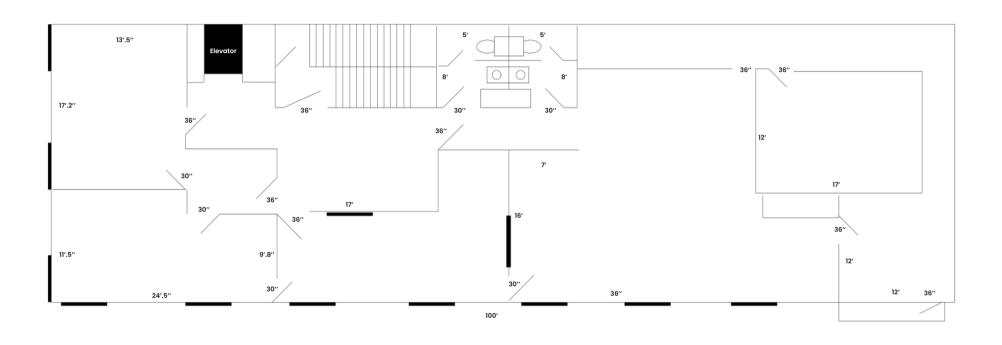

### **OVERVIEW**

**Building:** 3502 Geary Blvd., San Francisco

**Square Ft.:** ± 2,900 SF

**Type:** Office

**Term:** 1 - 5 Years **Asking Rent:** \$32.00 IG

#### **HIGHLIGHTS**

- Great full-floor space
- Great window line with excellent natural light
- Good mix of open areas, meetings, and offices
- Convenient transportation
- Two in-suite restrooms
- Several private offices
- Large storage area in the back