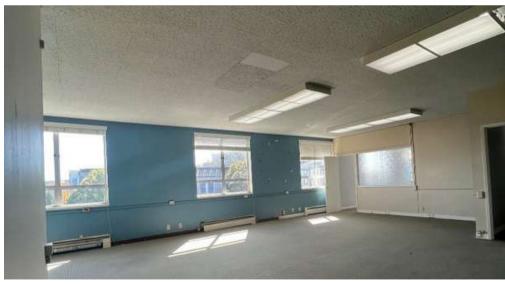

#### **HIGHLIGHTS**

- Great full-floor space
- Great window line with excellent natural light
- Good mix of open areas, meetings, and offices
- Convenient transportation
- Two in-suite restrooms
- Several private offices
- Large storage area in the back