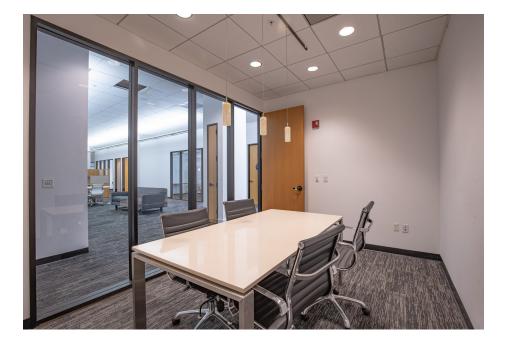

- 10,000 square feet
- Efficient open floor plan
- Multiple private offices
- High ceilings with great natural light from multiple sides
- Open floor plan
- Loading dock
- Up to 15 parking spots available with the space