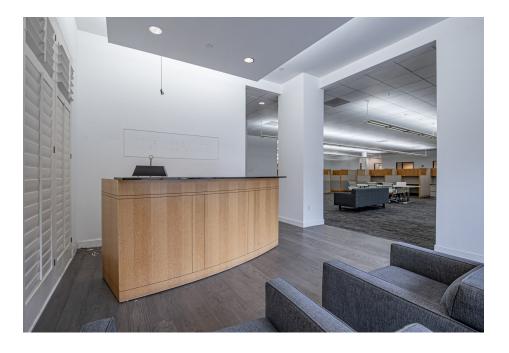

- 10,000 square feet
- Efficient open floor plan
- Multiple private offices
- High ceilings with great natural light from multiple sides
- Open floor plan
- Loading dock
- Up to 15 parking spots available with the space