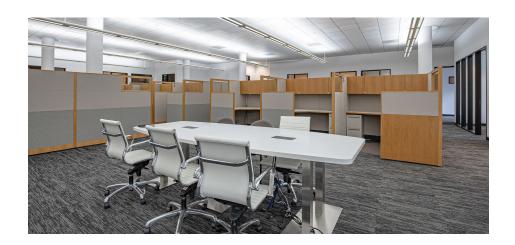

- 10,000 square feet
- Efficient open floor plan
- Multiple private offices
- High ceilings with great natural light from multiple sides
- Open floor plan
- Loading dock
- Up to 15 parking spots available with the space