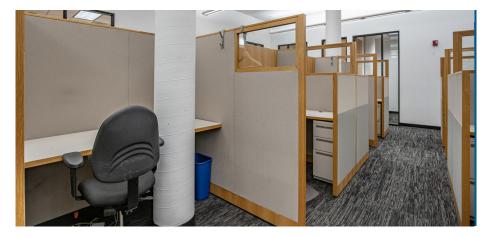

- 10,000 square feet
- Efficient open floor plan
- Multiple private offices
- High ceilings with great natural light from multiple sides
- Open floor plan
- Loading dock
- Up to 15 parking spots available with the space