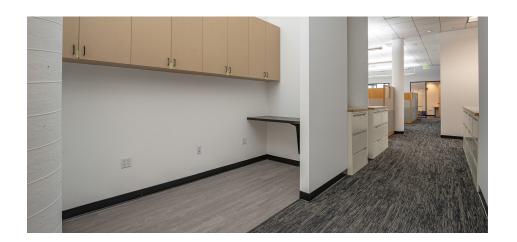

- 10,000 square feet
- Efficient open floor plan
- Multiple private offices
- High ceilings with great natural light from multiple sides
- Open floor plan
- Loading dock
- Up to 15 parking spots available with the space