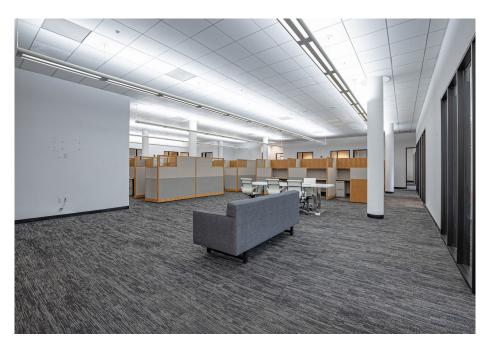

- 10,000 square feet
- Efficient open floor plan
- Multiple private offices
- High ceilings with great natural light from multiple sides
- Open floor plan
- Loading dock
- Up to 15 parking spots available with the space