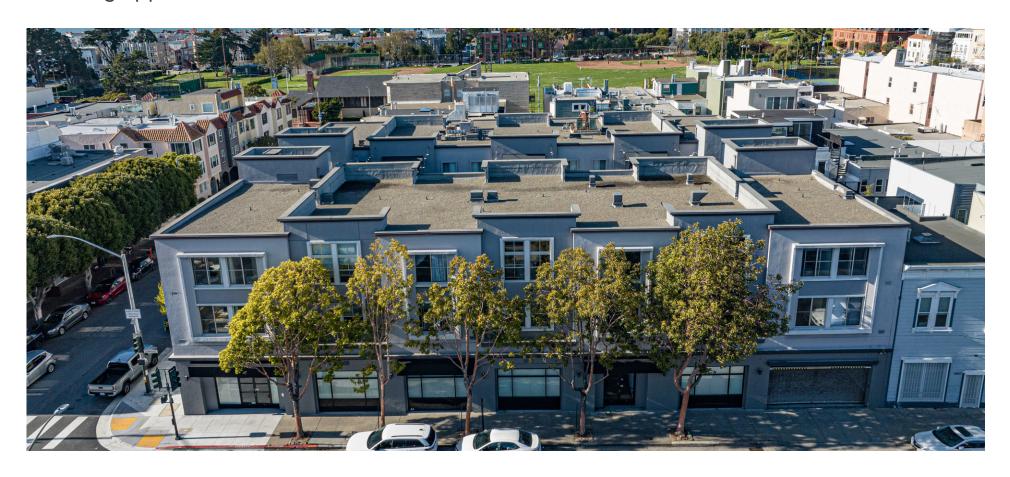

# **FOR LEASE**

1880 Lombard St.

San Francisco, CA 94123

**View Online** 

STARBOARDCRE.COM
OFC. PHONE 415.765.6900
49 POWELL STREET, SAN FRANCISCO, CA 94102

### 1880 Lombard Street

Prime location on the corner of Lombard and Buchanan in the heart of the Marina District. Just a few blocks away from Union and Chestnut street. This space offers amazing visibility and branding opportunities on a main San Francisco corridor.

- 10,000 square feet
- Efficient open floor plan
- Multiple private offices
- High ceilings with great natural light from multiple sides
- Open floor plan
- Loading dock
- Up to 15 parking spots available with the space