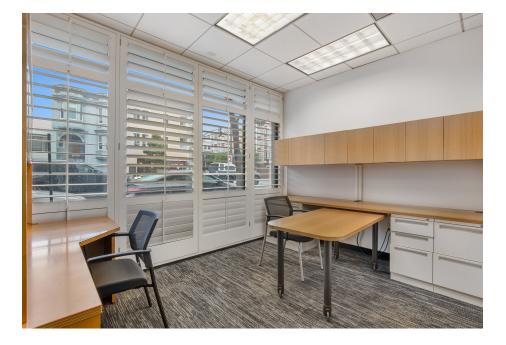

- 10,000 square feet
- Efficient open floor plan
- Multiple private offices
- High ceilings with great natural light from multiple sides
- Open floor plan
- Loading dock
- Up to 15 parking spots available with the space