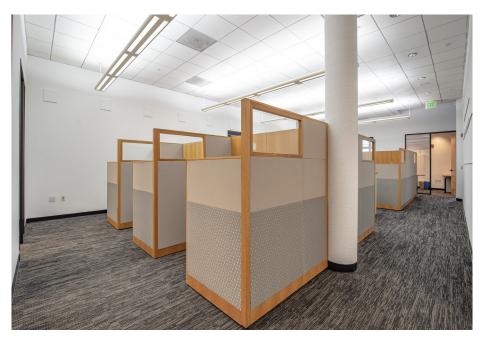

- 10,000 square feet
- Efficient open floor plan
- Multiple private offices
- High ceilings with great natural light from multiple sides
- Open floor plan
- Loading dock
- Up to 15 parking spots available with the space