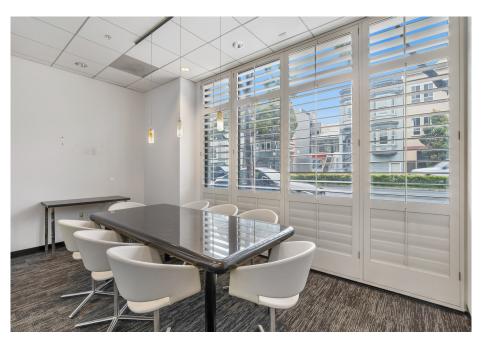

- 10,000 square feet
- Efficient open floor plan
- Multiple private offices
- High ceilings with great natural light from multiple sides
- Open floor plan
- Loading dock
- Up to 15 parking spots available with the space