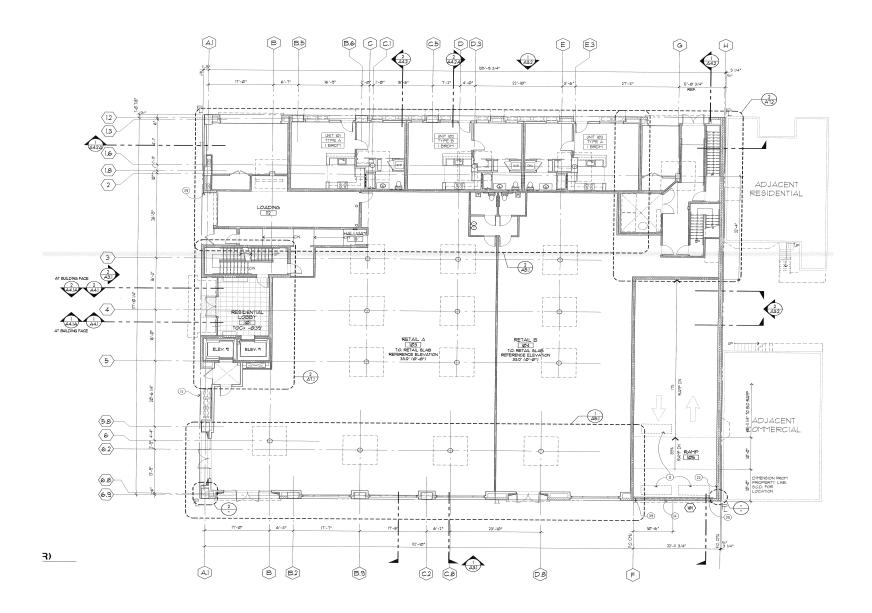

### 1880 Lombard Street

Prime location on the corner of Lombard and Buchanan in the heart of the Marina District. Just a few blocks away from Union and Chestnut street. This space offers amazing visibility and branding opportunities on a main San Francisco corridor.

- 10,000 square feet
- Efficient open floor plan
- Multiple private offices
- High ceilings with great natural light from multiple sides
- Open floor plan
- Loading dock
- Up to 15 parking spots available with the space