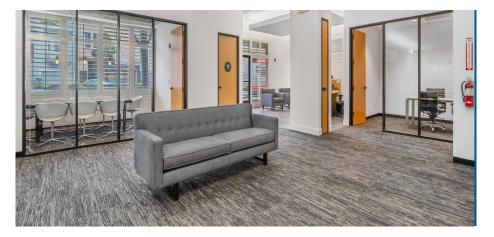

### 1880 Lombard Street

Prime location on the corner of Lombard and Buchanan in the heart of the Marina District. Just a few blocks away from Union and Chestnut street. This space offers amazing visibility and branding opportunities on a main San Francisco corridor.

- 10,000 square feet
- Efficient open floor plan
- Multiple private offices
- High ceilings with great natural light from multiple sides
- Open floor plan
- Loading dock
- Up to 15 parking spots available with the space