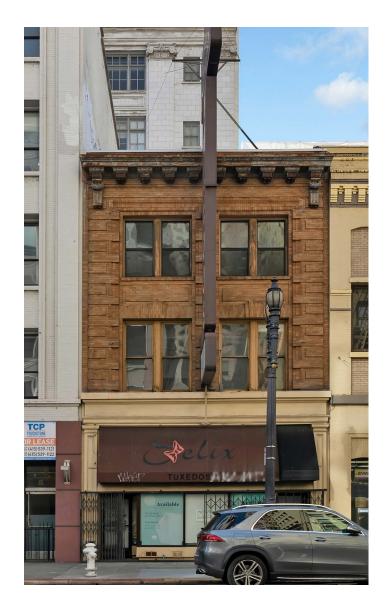

## 227-231 Kearny St.

San Francisco, CA 94108

#### **OVERVIEW**

**227 Kearny Street** is a boutique office building located next to the corner of Kearny and Bush Street. Within walking distance to Montgomery BART and several great cafes and restaurants including Mixt, Rickhouse, Starbucks and Sam's Grill.

This building offers nice open floors with great natural light, operable windows, flexible lease terms and light foot traffic.

- Basement: 1,672 SF
- Ground Floor (227 Kearny): 1,254 SF
- 2nd Floor (229 Kearny): 1,232 SF
- 3rd Floor (231 Kearny): 1,265 SF
- Total: 5,423 SF