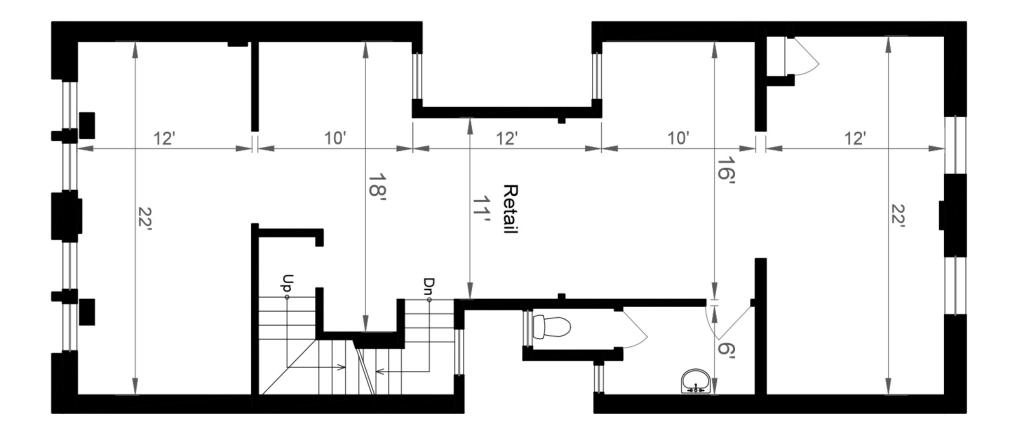

### **BASEMENT** | OVERVIEW

- 1,672 SF
- Open area
- Nicely finished

### **BASEMENT |** FLOOR PLAN