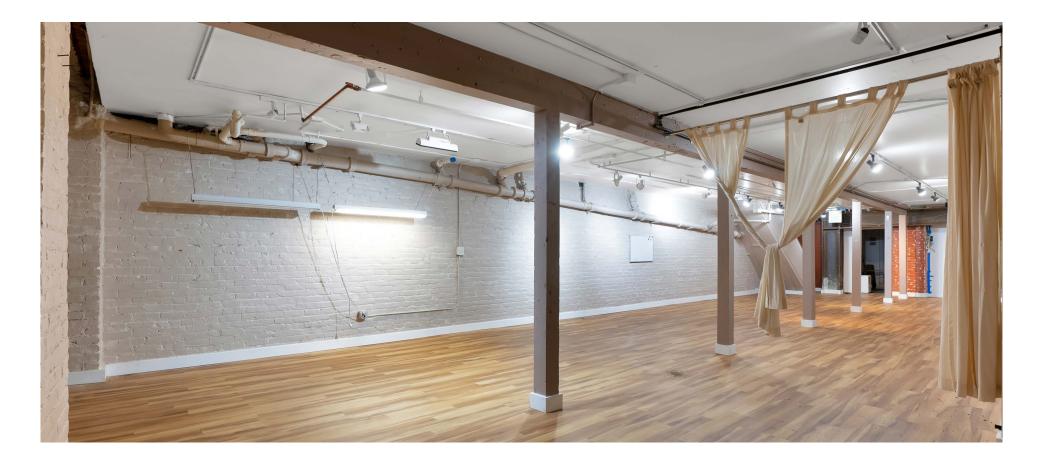

### **BASEMENT** | OVERVIEW

- 1,672 SF
- Open area
- Nicely finished

## **BASEMENT | IMAGES**