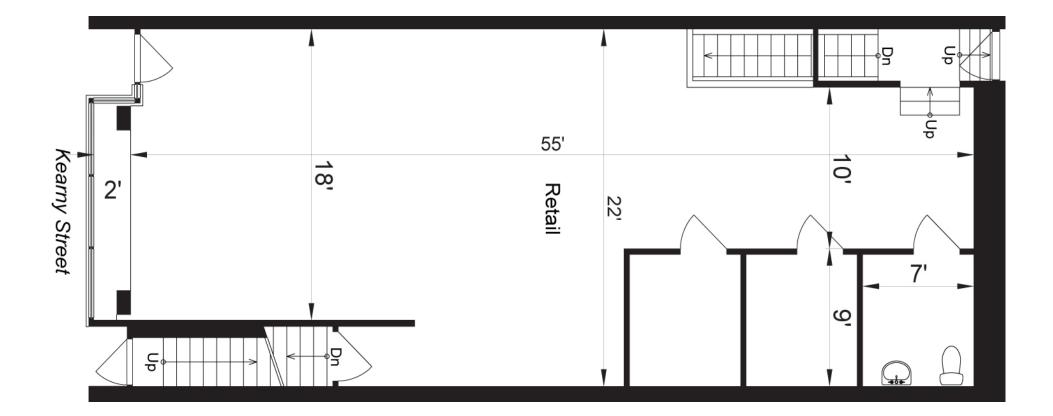

This building offers nice open floors with great natural light, operable windows, flexible lease terms and light foot traffic.

- Basement: 1,672 SF
- Ground Floor (227 Kearny): 1,254 SF
- 2nd Floor (229 Kearny): 1,232 SF
- 3rd Floor (231 Kearny): 1,265 SF
- Total: 5,423 SF

### **BASEMENT |** FLOOR PLAN