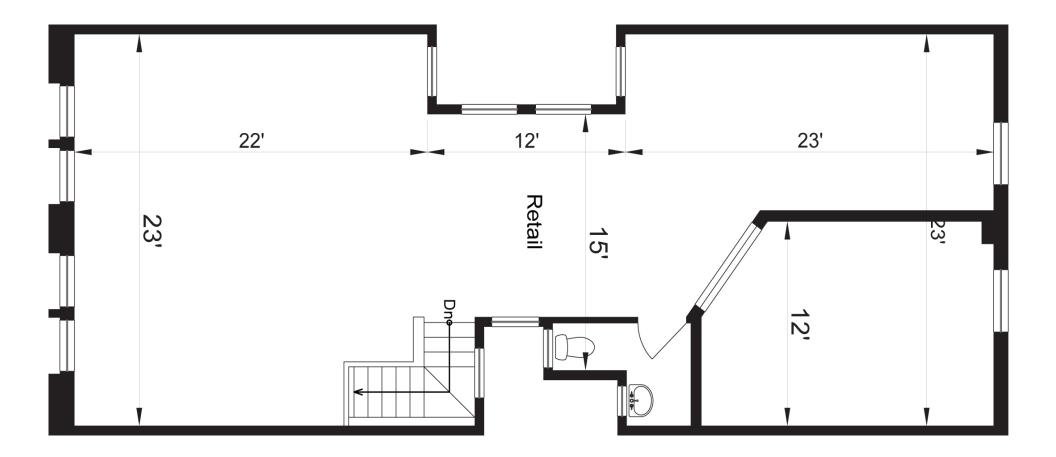

### **BASEMENT** | OVERVIEW

- 1,672 SF
- Open area
- Nicely finished

### **BASEMENT |** FLOOR PLAN