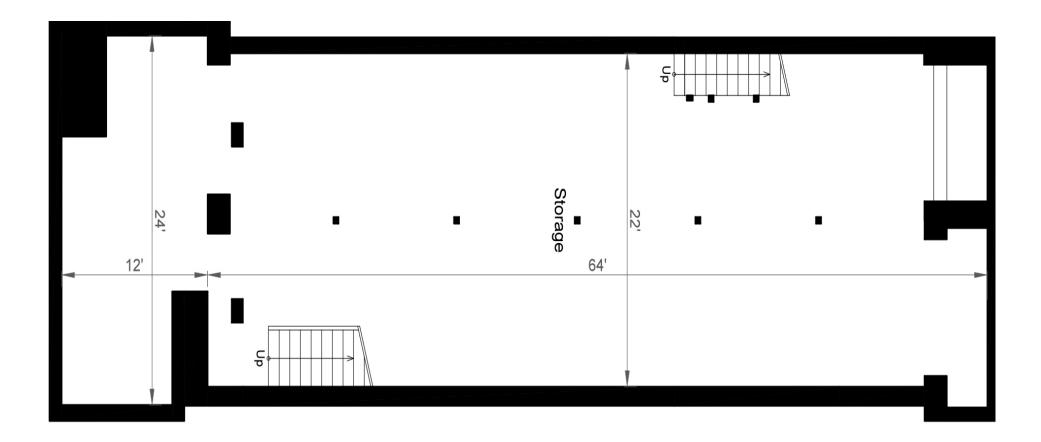

### **BASEMENT** | OVERVIEW

- 1,672 SF
- Open area
- Nicely finished

### **BASEMENT |** FLOOR PLAN