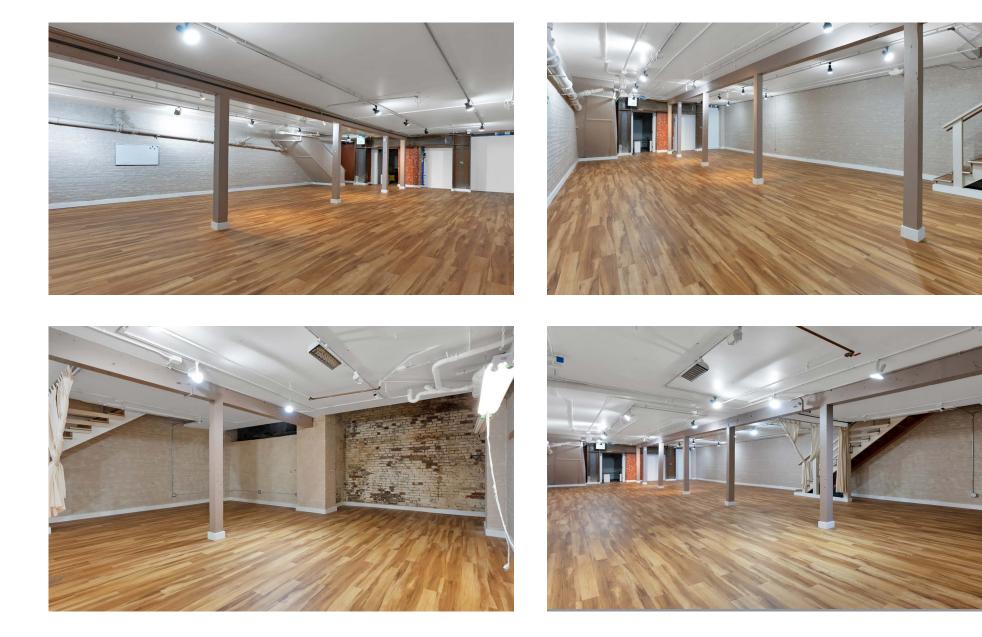

### **BASEMENT** | OVERVIEW

- 1,672 SF
- Open area
- Nicely finished

## **BASEMENT | IMAGES**