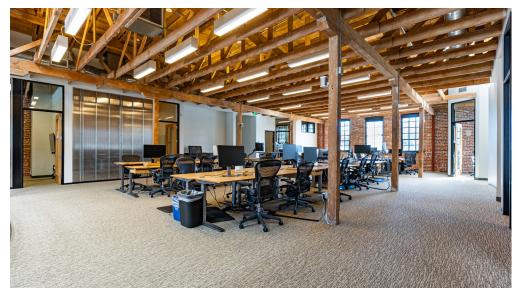

### **1ST FLOOR |** IMAGES

#### HIGHLIGHTS

- Excellent number of meeting rooms 17 in total
- Skylights on the second floor
- Creative finishes exposed brick and timber, polished concrete floors with 15' ceilings
- Lots of open collaboration space & large all hands space
- Full kitchen
- Four (4) single stall, gender neutral restrooms
- 44 sit/stand workstations in place
- Space can be delivered fully plug and play
- A longer term lease is possible on a direct basis with the landlord