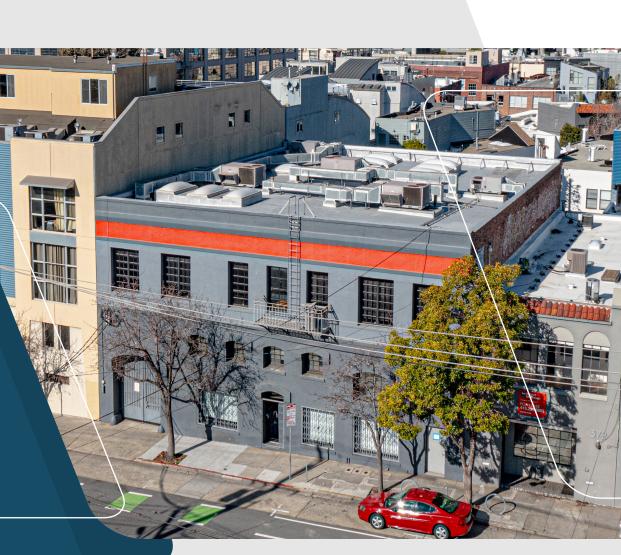

# 380 Brannan St.

San Francisco, CA 94107

Spectacular Standalone Brick and Timber Building in the Heart of SOMA

View Online

STARBOARDCRE.COM OFC. PHONE 415.765.6900 49 POWELL STREET, SAN FRANCISCO, CA 94102

### **BUILDING OVERVIEW**

#### 380 BRANNAN ST.

| Size       | 11,560 SF   |
|------------|-------------|
| Term       | 3 - 5 Years |
| Space Type | Office      |
| Rate       | Negotiable  |