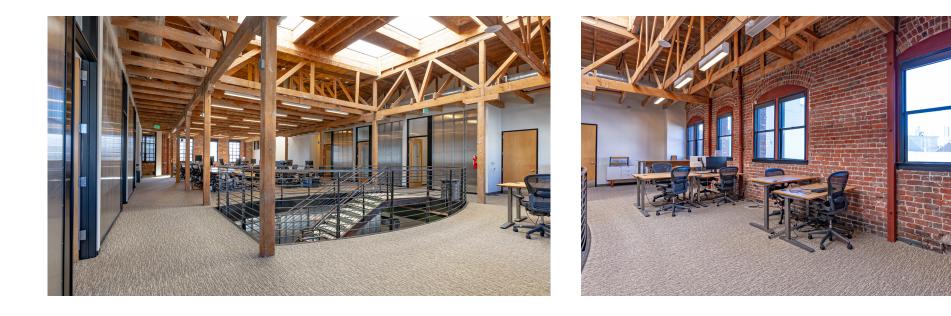

### **1ST FLOOR |** IMAGES

#### HIGHLIGHTS

- Excellent number of meeting rooms 17 in total
- Skylights on the second floor
- Creative finishes exposed brick and timber, polished concrete floors with 15' ceilings
- Lots of open collaboration space & large all hands space
- Full kitchen
- Four (4) single stall, gender neutral restrooms
- 44 sit/stand workstations in place
- Space can be delivered fully plug and play
- A longer term lease is possible on a direct basis with the landlord