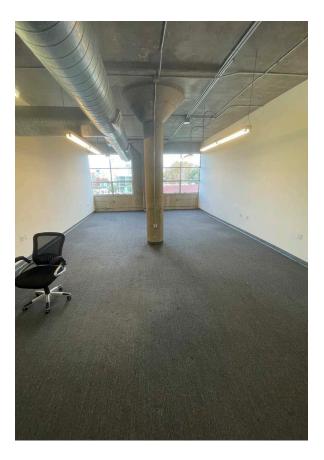

### 1501 MARIPOSA ST

| Floor / Suite No. | 3rd Floor / Suite 312 |
|-------------------|-----------------------|
| Square Ft.        | ± 1,251 SF            |
| Rate              | Negotiable            |
| Term              | Through 7/31/2024     |

#### DESCRIPTION

Nicely finished office suite located in the highly sought-after Potrero Hill neighborhood. Well positioned right across the street from Jackson Playground within walking distance to Whole Foods, Philz Coffee, and easily accessible to 101 & 280.

### HIGHLIGHTS

- Nice open layout with great natural light
- One private room
- Full HVAC
- Shared kitchen
- Beautiful view of downtown San Francisco

2

STARBOARD CRE | 49 POWELL ST., SAN FRANCISCO, CA 94102 | LICENSE NO. 01103056 This information has been secured by Starboard CRE from sources believed to be reliable. It is not guaranteed and should be verified before closing any transaction.