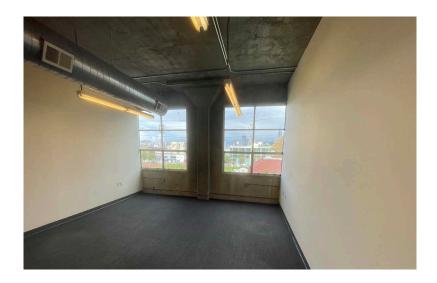

### 1501 MARIPOSA ST

| Floor / Suite No. | 3rd Floor / Suite 312 |
|-------------------|-----------------------|
| Square Ft.        | ± 1,251 SF            |
| Rate              | Negotiable            |
| Term              | Through 7/31/2024     |

#### DESCRIPTION

Nicely finished office suite located in the highly sought-after Potrero Hill neighborhood. Well positioned right across the street from Jackson Playground within walking distance to Whole Foods, Philz Coffee, and easily accessible to 101 & 280.

### HIGHLIGHTS

- Nice open layout with great natural light
- One private room
- Full HVAC
- Shared kitchen
- Beautiful view of downtown San Francisco

2

STARBOARD CRE | 49 POWELL ST., SAN FRANCISCO, CA 94102 | LICENSE NO. 01103056 This information has been secured by Starboard CRE from sources believed to be reliable. It is not guaranteed and should be verified before closing any transaction.