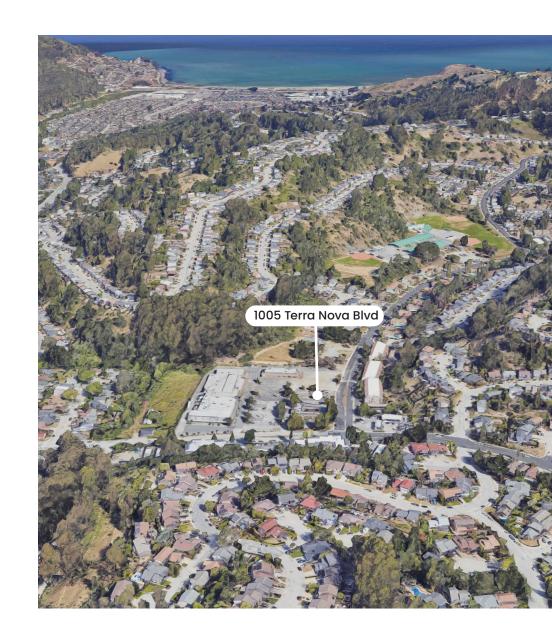

## 1005 Terra Nova Blvd

Pacifica, CA 94044

#### **BUILDING DESCRIPTION**

Single story professional building located near a small shopping strip mall center. Food, dining, services available right nearby. Minutes to San Francisco, The Peninsula, and SFO. Great community with nearby parks, open space, beaches, and hiking/biking trails.