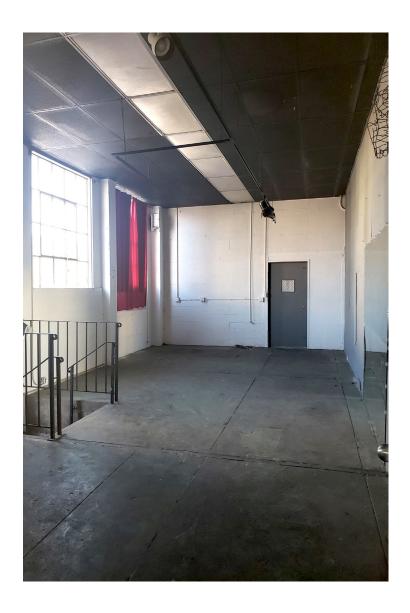

## 1345 17th Ave

San Francisco, CA 94107

| Space Name         | Epplers             |
|--------------------|---------------------|
| Square Feet        | ± 6,000 SF          |
| Asking Rent per SF | \$1.75 / SF / Month |
| Space Type         | Industrial          |

### **HIGHLIGHTS**

- Loading Dock
- Various Size Space
- Single Tenant Only
- Close to UCSF
- Close to Mission Bay Neighborhood