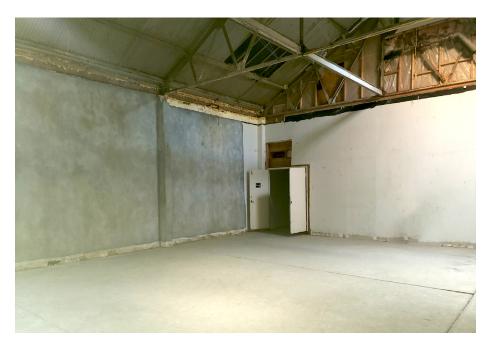

## 1345 17th Ave

San Francisco, CA 94107

| Space Name         | Epplers             |
|--------------------|---------------------|
| Square Feet        | ± 6,000 SF          |
| Asking Rent per SF | \$1.75 / SF / Month |
| Space Type         | Industrial          |

### **HIGHLIGHTS**

- Loading Dock
- Various Size Space
- Single Tenant Only
- Close to UCSF
- Close to Mission Bay Neighborhood