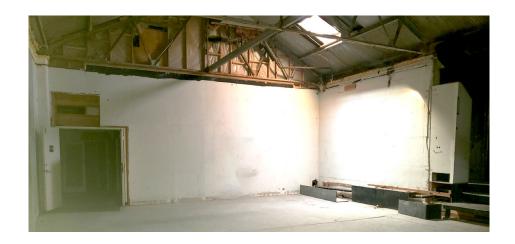

## 1345 17th Ave

San Francisco, CA 94107

| Space Name         | Epplers             |
|--------------------|---------------------|
| Square Feet        | ± 6,000 SF          |
| Asking Rent per SF | \$1.75 / SF / Month |
| Space Type         | Industrial          |

### **HIGHLIGHTS**

- Loading Dock
- Various Size Space
- Single Tenant Only
- Close to UCSF
- Close to Mission Bay Neighborhood