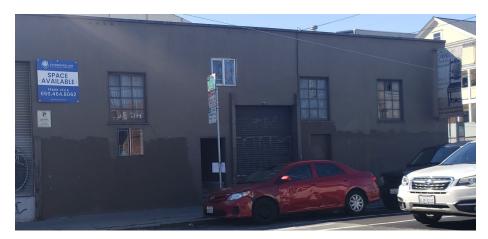

# 1345 17th Ave

San Francisco, CA 94107

## 1345 17th Ave

San Francisco, CA 94107

| Space Name         | Epplers             |
|--------------------|---------------------|
| Square Feet        | ± 6,000 SF          |
| Asking Rent per SF | \$1.75 / SF / Month |
| Space Type         | Industrial          |

### **HIGHLIGHTS**

- Loading Dock
- Various Size Space
- Single Tenant Only
- Close to UCSF
- Close to Mission Bay Neighborhood