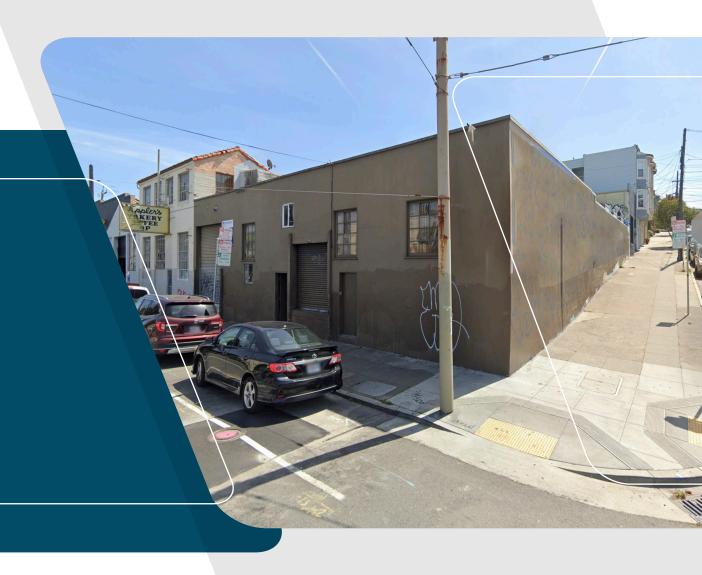

# 1345 17th Ave

San Francisco, CA 94107

## 1345 17th Ave

San Francisco, CA 94107

| Space Name         | Epplers             |
|--------------------|---------------------|
| Square Feet        | ± 6,000 SF          |
| Asking Rent per SF | \$1.75 / SF / Month |
| Space Type         | Industrial          |

### **HIGHLIGHTS**

- Loading Dock
- Various Size Space
- Single Tenant Only
- Close to UCSF
- Close to Mission Bay Neighborhood