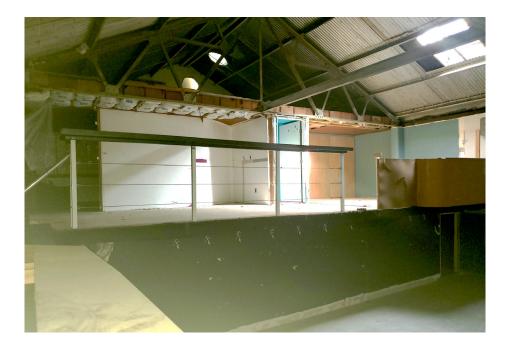

## 1345 17th Ave

San Francisco, CA 94107

| Space Name         | Epplers             |
|--------------------|---------------------|
| Square Feet        | ± 6,000 SF          |
| Asking Rent per SF | \$1.75 / SF / Month |
| Space Type         | Industrial          |

### **HIGHLIGHTS**

- Loading Dock
- Various Size Space
- Single Tenant Only
- Close to UCSF
- Close to Mission Bay Neighborhood