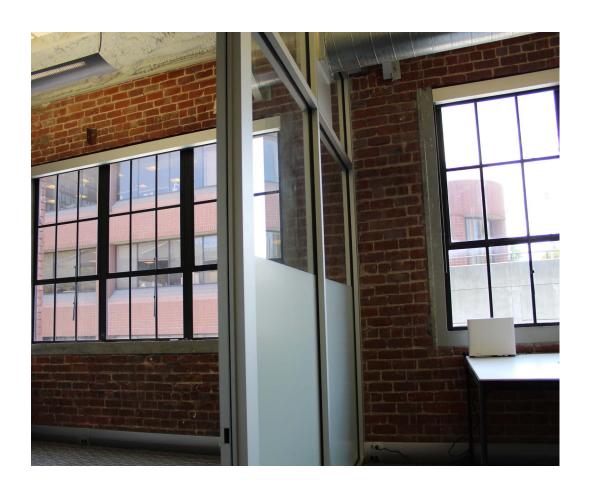

#### **HIGHLIGHTS**

- ±3,600 RSF on the second floor
- 3-5 year lease term
- Three (3) exclusive on-site parking spaces
- Efficient, open plan layout
- Four (4) all glass meeting rooms
- Sand blasted brick and timber aesthetics
- ±10 foot ceiling with excellent natural light
- Fully sprinklered
- Full HVAC system with separate zones
- Five (5) large industrial sash windows
- Two (2) in-suite ADA bathrooms
- 600 amp, 3 phase total building power supply, separately metered space
- Full rooftop restaurant & bar with open seating & retractable roof cover