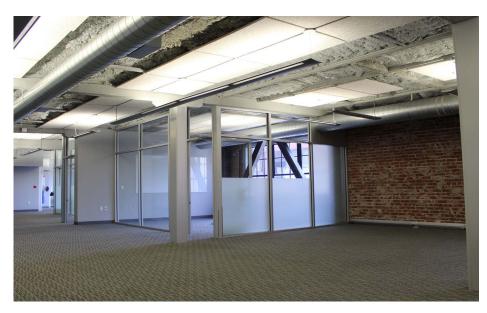

#### **HIGHLIGHTS**

- ±3,600 RSF on the second floor
- 3-5 year lease term
- Three (3) exclusive on-site parking spaces
- Efficient, open plan layout
- Four (4) all glass meeting rooms
- Sand blasted brick and timber aesthetics
- ±10 foot ceiling with excellent natural light
- Fully sprinklered
- Full HVAC system with separate zones
- Five (5) large industrial sash windows
- Two (2) in-suite ADA bathrooms
- 600 amp, 3 phase total building power supply, separately metered space
- Full rooftop restaurant & bar with open seating & retractable roof cover