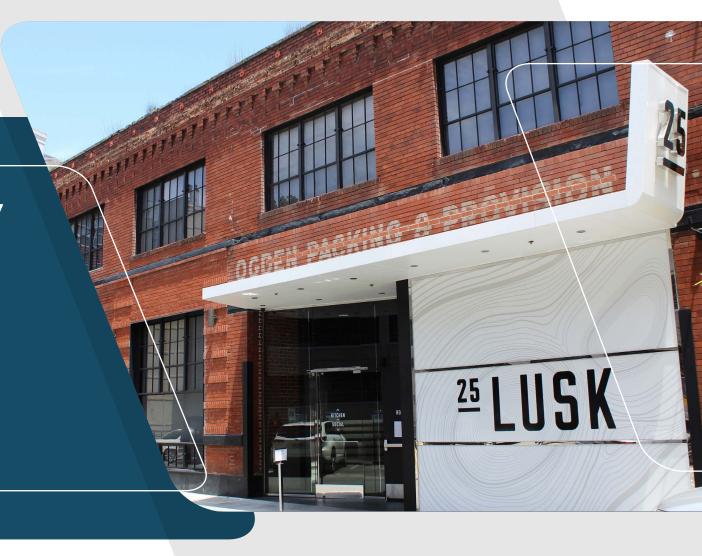

# 25 Lusk Alley

San Francisco, CA 94107

#### **25 LUSK ALLEY**

| Square Ft. | ± 3,600 RSF on Second Floor |
|------------|-----------------------------|
| Term       | Flexible                    |
| Space Type | Office                      |
| Rate       | Call for Rate               |

#### **HIGHLIGHTS**

- ±3,600 RSF on the second floor
- 3-5 year lease term
- Three (3) exclusive on-site parking spaces
- Efficient, open plan layout
- Four (4) all glass meeting rooms
- Sand blasted brick and timber aesthetics
- ±10 foot ceiling with excellent natural light
- Fully sprinklered
- Full HVAC system with separate zones
- Five (5) large industrial sash windows
- Two (2) in-suite ADA bathrooms
- 600 amp, 3 phase total building power supply, separately metered space
- Full rooftop restaurant & bar with open seating & retractable roof cover