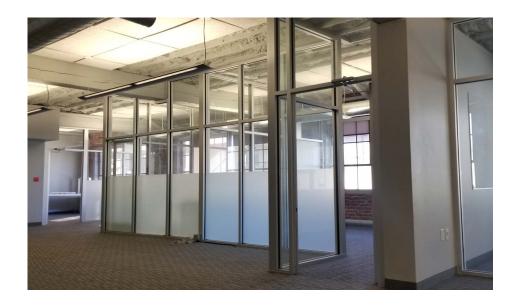

#### **HIGHLIGHTS**

- ±3,600 RSF on the second floor
- 3-5 year lease term
- Three (3) exclusive on-site parking spaces
- Efficient, open plan layout
- Four (4) all glass meeting rooms
- Sand blasted brick and timber aesthetics
- ±10 foot ceiling with excellent natural light
- Fully sprinklered
- Full HVAC system with separate zones
- Five (5) large industrial sash windows
- Two (2) in-suite ADA bathrooms
- 600 amp, 3 phase total building power supply, separately metered space
- Full rooftop restaurant & bar with open seating & retractable roof cover