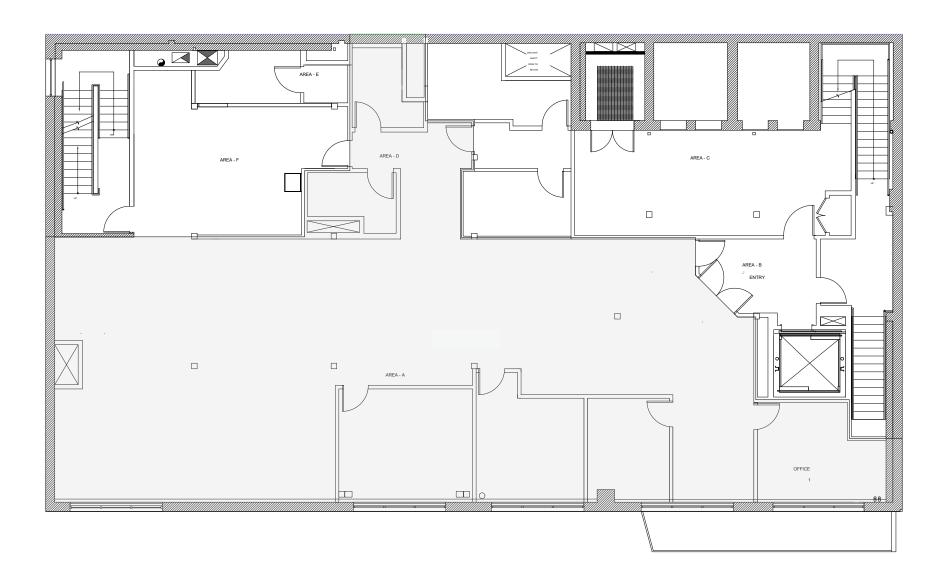

#### **25 LUSK ALLEY**

| Square Ft. | ± 3,600 RSF on Second Floor |
|------------|-----------------------------|
| Term       | Flexible                    |
| Space Type | Office                      |
| Rate       | Call for Rate               |

#### **HIGHLIGHTS**

- ±3,600 RSF on the second floor
- 3-5 year lease term
- Three (3) exclusive on-site parking spaces
- Efficient, open plan layout
- Four (4) all glass meeting rooms
- Sand blasted brick and timber aesthetics
- ±10 foot ceiling with excellent natural light
- Fully sprinklered
- Full HVAC system with separate zones
- Five (5) large industrial sash windows
- Two (2) in-suite ADA bathrooms
- 600 amp, 3 phase total building power supply, separately metered space
- Full rooftop restaurant & bar with open seating & retractable roof cover