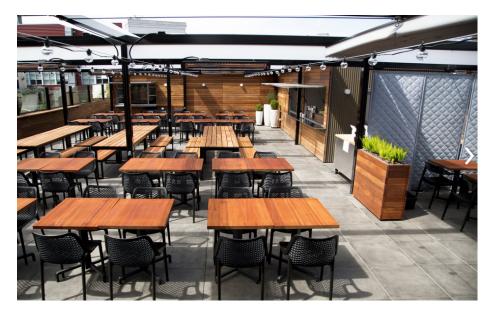

#### **HIGHLIGHTS**

- ±3,600 RSF on the second floor
- 3-5 year lease term
- Three (3) exclusive on-site parking spaces
- Efficient, open plan layout
- Four (4) all glass meeting rooms
- Sand blasted brick and timber aesthetics
- ±10 foot ceiling with excellent natural light
- Fully sprinklered
- Full HVAC system with separate zones
- Five (5) large industrial sash windows
- Two (2) in-suite ADA bathrooms
- 600 amp, 3 phase total building power supply, separately metered space
- Full rooftop restaurant & bar with open seating & retractable roof cover