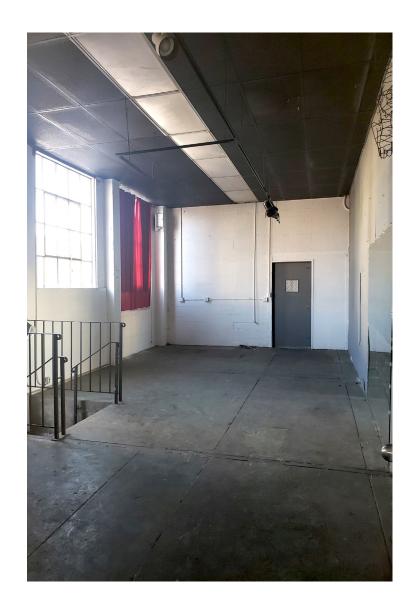

### 1345 17th Ave

San Francisco, CA 94107

| Space Name         | Epplers             |
|--------------------|---------------------|
| Square Feet        | ± 6,000 SF          |
| Asking Rent per SF | \$1.50 / SF / Month |
| Space Type         | Industrial          |

### HIGHLIGHTS

- Loading Dock
- Various Size Space
- Singal Tenant Only
- Close to UCSF
- Close to Mission Bay Neighborhood