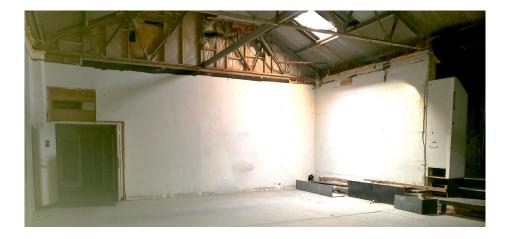

### 1345 17th Ave

San Francisco, CA 94107

| Space Name         | Epplers             |
|--------------------|---------------------|
| Square Feet        | ± 6,000 SF          |
| Asking Rent per SF | \$1.50 / SF / Month |
| Space Type         | Industrial          |

### HIGHLIGHTS

- Loading Dock
- Various Size Space
- Singal Tenant Only
- Close to UCSF
- Close to Mission Bay Neighborhood