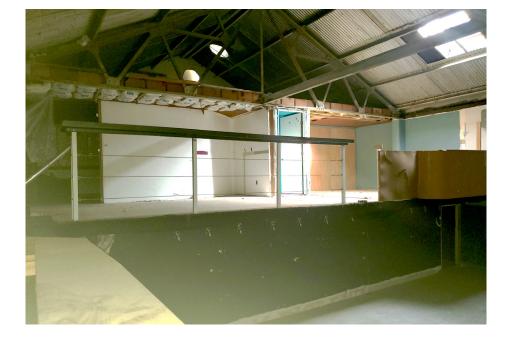

### 1345 17th Ave

San Francisco, CA 94107

| Space Name         | Epplers             |
|--------------------|---------------------|
| Square Feet        | ± 6,000 SF          |
| Asking Rent per SF | \$1.50 / SF / Month |
| Space Type         | Industrial          |

### HIGHLIGHTS

- Loading Dock
- Various Size Space
- Singal Tenant Only
- Close to UCSF
- Close to Mission Bay Neighborhood