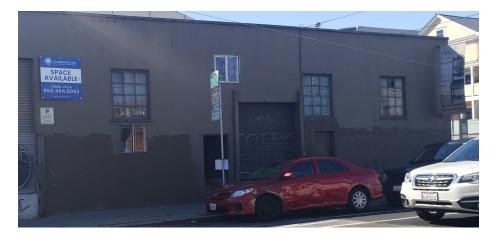

## 1345 17th Ave

San Francisco, CA 94107

### 1345 17th Ave

San Francisco, CA 94107

| Space Name         | Epplers             |
|--------------------|---------------------|
| Square Feet        | ± 6,000 SF          |
| Asking Rent per SF | \$1.50 / SF / Month |
| Space Type         | Industrial          |

### HIGHLIGHTS

- Loading Dock
- Various Size Space
- Singal Tenant Only
- Close to UCSF
- Close to Mission Bay Neighborhood