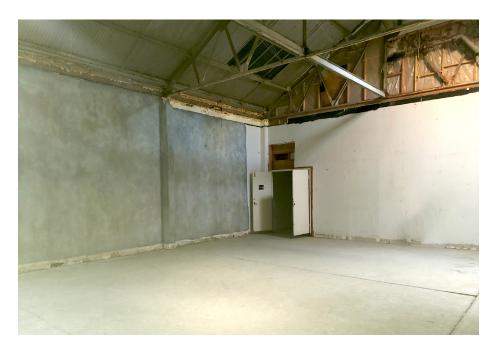

### 1345 17th Ave

San Francisco, CA 94107

| Space Name         | Epplers             |
|--------------------|---------------------|
| Square Feet        | ± 6,000 SF          |
| Asking Rent per SF | \$1.50 / SF / Month |
| Space Type         | Industrial          |

### HIGHLIGHTS

- Loading Dock
- Various Size Space
- Singal Tenant Only
- Close to UCSF
- Close to Mission Bay Neighborhood