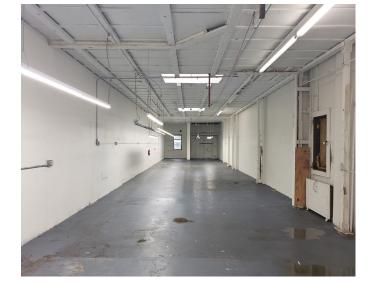

# 132 Missouri St.

San Francisco, CA 94107

Space Type Asking Rent per SF Square Feet Industrial \$1.50 / SF / Month ± 6,000 SF