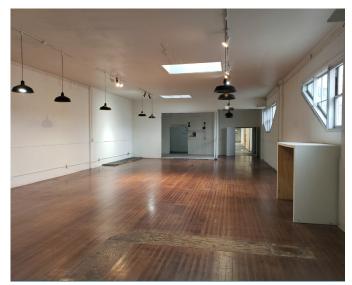

# 132 Missouri St.

San Francisco, CA 94107

Space Type Asking Rent per SF Square Feet Industrial \$1.50 / SF / Month ± 6,000 SF