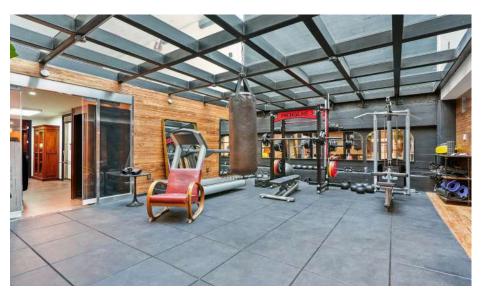

### HIGHLIGHTS

- **The building** features 5 different levels; below ground, ground, mezzanine, 2nd, and rooftop all accessible by front and back staircases, and an ADA-accessible elevator serving all floors.
- The below-ground floor features a private gym and hammam-style showers, a kitchen, pantry/laundry, a theatre room with high-end speakers, a speakeasy bar, and several other spaces.
- The ground floor welcomes you through a prominent front door into a large open space with white marble floors, a glass walkable floor below a soaring 20-foot atrium and a glass staircase along with a Studio Becker designed bespoke bar and 6 high-end all-gender ADA bathrooms.
- **The mezzanine** is a large open space that can be converted into an office or used as an event space together with the ground floor.
- **The 2nd floor** features private rooms with bathrooms and a large loft room with a balcony featuring views of the San Francisco skyline. The largest workspace and the board room sit in the front of the building accommodating up to 30 people in an office setup.
- The rooftop deck features a walkable glass skylight, one of the best views of San Francisco with Salesforce tower smack right in the middle of the skyline on one side and Mid-Market towers on the other side. There are picnic tables, a yoga area, and a BBQ area.

### IMAGES | BELOW GROUND