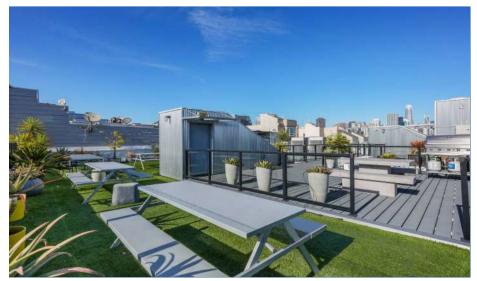

## IMAGES | ROOF TOP DECK

STARBOARD CRE | 49 POWELL ST., SAN FRANCISCO, CA 94102 | LICENSE NO. 01103056 This information has been secured by Starboard CRE from sources believed to be reliable. It is not auaranteed and should be verified before closing any transac

### HIGHLIGHTS

- **The building** features 5 different levels; below ground, ground, mezzanine, 2nd, and rooftop all accessible by front and back staircases, and an ADA-accessible elevator serving all floors.
- The below-ground floor features a private gym and hammam-style showers, a kitchen, pantry/laundry, a theatre room with high-end speakers, a speakeasy bar, and several other spaces.
- The ground floor welcomes you through a prominent front door into a large open space with white marble floors, a glass walkable floor below a soaring 20-foot atrium and a glass staircase along with a Studio Becker designed bespoke bar and 6 high-end all-gender ADA bathrooms.
- **The mezzanine** is a large open space that can be converted into an office or used as an event space together with the ground floor.
- **The 2nd floor** features private rooms with bathrooms and a large loft room with a balcony featuring views of the San Francisco skyline. The largest workspace and the board room sit in the front of the building accommodating up to 30 people in an office setup.
- The rooftop deck features a walkable glass skylight, one of the best views of San Francisco with Salesforce tower smack right in the middle of the skyline on one side and Mid-Market towers on the other side. There are picnic tables, a yoga area, and a BBQ area.