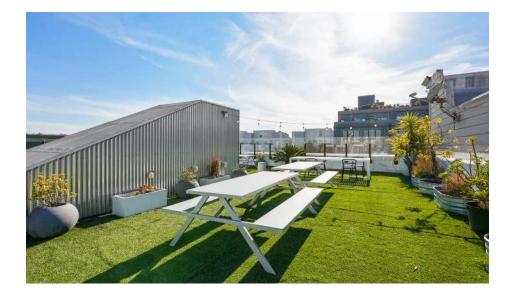

## IMAGES | ROOF TOP DECK

STARBOARD CRE | 49 POWELL ST., SAN FRANCISCO, CA 94102 | LICENSE NO. 01103056 This information has been secured by Starboard CRE from sources believed to be reliable. It is not auaranteed and should be verified before closing any transac

### HIGHLIGHTS

- **The building** features 5 different levels; below ground, ground, mezzanine, 2nd, and rooftop all accessible by front and back staircases, and an ADA-accessible elevator serving all floors.
- The below-ground floor features a private gym and hammam-style showers, a kitchen, pantry/laundry, a theatre room with high-end speakers, a speakeasy bar, and several other spaces.
- The ground floor welcomes you through a prominent front door into a large open space with white marble floors, a glass walkable floor below a soaring 20-foot atrium and a glass staircase along with a Studio Becker designed bespoke bar and 6 high-end all-gender ADA bathrooms.
- **The mezzanine** is a large open space that can be converted into an office or used as an event space together with the ground floor.
- **The 2nd floor** features private rooms with bathrooms and a large loft room with a balcony featuring views of the San Francisco skyline. The largest workspace and the board room sit in the front of the building accommodating up to 30 people in an office setup.
- The rooftop deck features a walkable glass skylight, one of the best views of San Francisco with Salesforce tower smack right in the middle of the skyline on one side and Mid-Market towers on the other side. There are picnic tables, a yoga area, and a BBQ area.