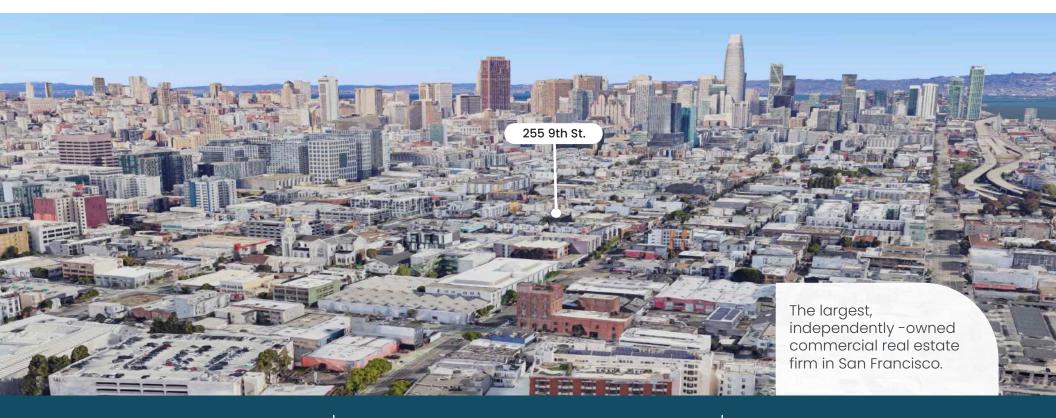

### **OVERVIEW**

255 9th Street is unlike any other building in SOMA. The attention to detail in the renovations made is second to none. This a perfect opportunity for a single tenant user looking for a new HQ, event space, or private club. Well positioned on 9th Street, three blocks away from Twitter, Uber, and Square Headquarters, and blocks away from Adobe, Zynga, and Atlassian in Potrero Hill. The building sits prominently on the corner of Clementina and 9th Street, one of the main corridors coming into San Francisco. The bustling neighborhood of West SOMA is within walking distance to BART, MUNI, several cafes, restaurants, bars, and a short trip to Hayes Valley.