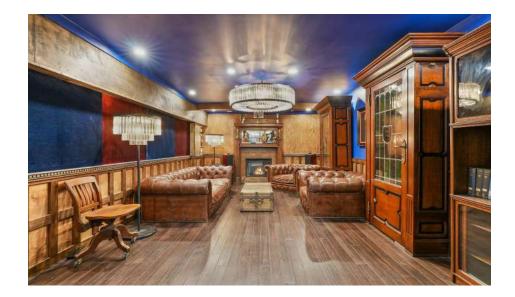

### IMAGES | BELOW GROUND

### HIGHLIGHTS

- **The building** features 5 different levels; below ground, ground, mezzanine, 2nd, and rooftop all accessible by front and back staircases, and an ADA-accessible elevator serving all floors.
- The below-ground floor features a private gym and hammam-style showers, a kitchen, pantry/laundry, a theatre room with high-end speakers, a speakeasy bar, and several other spaces.
- The ground floor welcomes you through a prominent front door into a large open space with white marble floors, a glass walkable floor below a soaring 20-foot atrium and a glass staircase along with a Studio Becker designed bespoke bar and 6 high-end all-gender ADA bathrooms.
- **The mezzanine** is a large open space that can be converted into an office or used as an event space together with the ground floor.
- **The 2nd floor** features private rooms with bathrooms and a large loft room with a balcony featuring views of the San Francisco skyline. The largest workspace and the board room sit in the front of the building accommodating up to 30 people in an office setup.
- The rooftop deck features a walkable glass skylight, one of the best views of San Francisco with Salesforce tower smack right in the middle of the skyline on one side and Mid-Market towers on the other side. There are picnic tables, a yoga area, and a BBQ area.