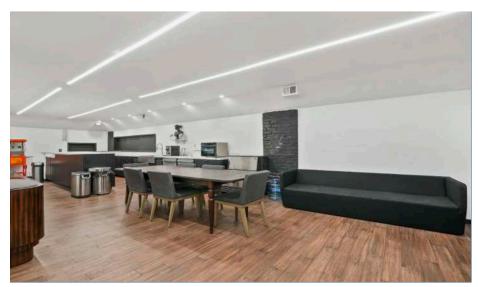

### IMAGES | BELOW GROUND

### HIGHLIGHTS

- **The building** features 5 different levels; below ground, ground, mezzanine, 2nd, and rooftop all accessible by front and back staircases, and an ADA-accessible elevator serving all floors.
- The below-ground floor features a private gym and hammam-style showers, a kitchen, pantry/laundry, a theatre room with high-end speakers, a speakeasy bar, and several other spaces.
- The ground floor welcomes you through a prominent front door into a large open space with white marble floors, a glass walkable floor below a soaring 20-foot atrium and a glass staircase along with a Studio Becker designed bespoke bar and 6 high-end all-gender ADA bathrooms.
- **The mezzanine** is a large open space that can be converted into an office or used as an event space together with the ground floor.
- **The 2nd floor** features private rooms with bathrooms and a large loft room with a balcony featuring views of the San Francisco skyline. The largest workspace and the board room sit in the front of the building accommodating up to 30 people in an office setup.
- The rooftop deck features a walkable glass skylight, one of the best views of San Francisco with Salesforce tower smack right in the middle of the skyline on one side and Mid-Market towers on the other side. There are picnic tables, a yoga area, and a BBQ area.