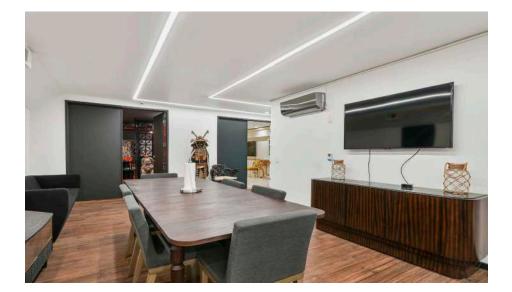

### HIGHLIGHTS

- **The building** features 5 different levels; below ground, ground, mezzanine, 2nd, and rooftop all accessible by front and back staircases, and an ADA-accessible elevator serving all floors.
- The below-ground floor features a private gym and hammam-style showers, a kitchen, pantry/laundry, a theatre room with high-end speakers, a speakeasy bar, and several other spaces.
- The ground floor welcomes you through a prominent front door into a large open space with white marble floors, a glass walkable floor below a soaring 20-foot atrium and a glass staircase along with a Studio Becker designed bespoke bar and 6 high-end all-gender ADA bathrooms.
- **The mezzanine** is a large open space that can be converted into an office or used as an event space together with the ground floor.
- **The 2nd floor** features private rooms with bathrooms and a large loft room with a balcony featuring views of the San Francisco skyline. The largest workspace and the board room sit in the front of the building accommodating up to 30 people in an office setup.
- The rooftop deck features a walkable glass skylight, one of the best views of San Francisco with Salesforce tower smack right in the middle of the skyline on one side and Mid-Market towers on the other side. There are picnic tables, a yoga area, and a BBQ area.

### IMAGES | 2ND FLOOR & MEZZANINE

STARBOARD CRE | 49 POWELL ST., SAN FRANCISCO, CA 94102 | LICENSE NO. 01103056 This information has been secured by Starboard CRE from sources believed to be reliable. It is not guaranteed and should be verified before closing any transaction

### IMAGES | 2ND FLOOR