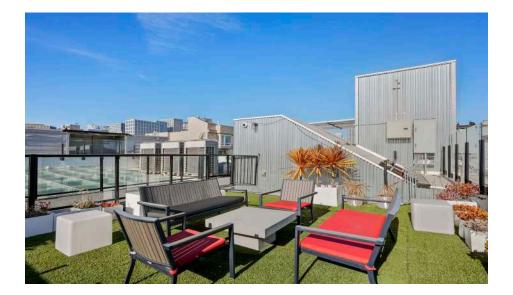

## IMAGES | ROOF TOP DECK

STARBOARD CRE | 49 POWELL ST., SAN FRANCISCO, CA 94102 | LICENSE NO. 01103056 This information has been secured by Starboard CRE from sources believed to be reliable. It is not auaranteed and should be verified before closing any transac

### HIGHLIGHTS

- **The building** features 5 different levels; below ground, ground, mezzanine, 2nd, and rooftop all accessible by front and back staircases, and an ADA-accessible elevator serving all floors.
- The below-ground floor features a private gym and hammam-style showers, a kitchen, pantry/laundry, a theatre room with high-end speakers, a speakeasy bar, and several other spaces.
- The ground floor welcomes you through a prominent front door into a large open space with white marble floors, a glass walkable floor below a soaring 20-foot atrium and a glass staircase along with a Studio Becker designed bespoke bar and 6 high-end all-gender ADA bathrooms.
- **The mezzanine** is a large open space that can be converted into an office or used as an event space together with the ground floor.
- **The 2nd floor** features private rooms with bathrooms and a large loft room with a balcony featuring views of the San Francisco skyline. The largest workspace and the board room sit in the front of the building accommodating up to 30 people in an office setup.
- The rooftop deck features a walkable glass skylight, one of the best views of San Francisco with Salesforce tower smack right in the middle of the skyline on one side and Mid-Market towers on the other side. There are picnic tables, a yoga area, and a BBQ area.