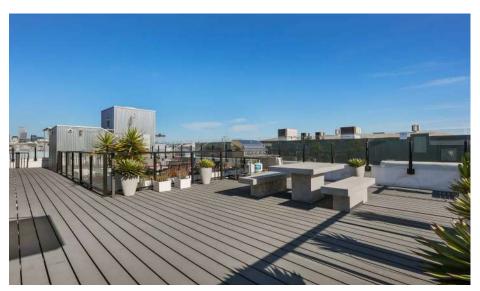

## IMAGES | ROOF TOP DECK

STARBOARD CRE | 49 POWELL ST., SAN FRANCISCO, CA 94102 | LICENSE NO. 01103056 This information has been secured by Starboard CRE from sources believed to be reliable. It is not auaranteed and should be verified before closing any transac

### HIGHLIGHTS

- **The building** features 5 different levels; below ground, ground, mezzanine, 2nd, and rooftop all accessible by front and back staircases, and an ADA-accessible elevator serving all floors.
- The below-ground floor features a private gym and hammam-style showers, a kitchen, pantry/laundry, a theatre room with high-end speakers, a speakeasy bar, and several other spaces.
- The ground floor welcomes you through a prominent front door into a large open space with white marble floors, a glass walkable floor below a soaring 20-foot atrium and a glass staircase along with a Studio Becker designed bespoke bar and 6 high-end all-gender ADA bathrooms.
- **The mezzanine** is a large open space that can be converted into an office or used as an event space together with the ground floor.
- **The 2nd floor** features private rooms with bathrooms and a large loft room with a balcony featuring views of the San Francisco skyline. The largest workspace and the board room sit in the front of the building accommodating up to 30 people in an office setup.
- The rooftop deck features a walkable glass skylight, one of the best views of San Francisco with Salesforce tower smack right in the middle of the skyline on one side and Mid-Market towers on the other side. There are picnic tables, a yoga area, and a BBQ area.