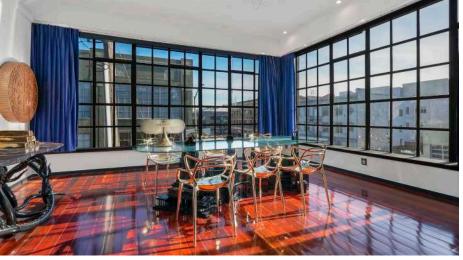

### IMAGES | 2ND FLOOR & MEZZANINE

STARBOARD CRE | 49 POWELL ST., SAN FRANCISCO, CA 94102 | LICENSE NO. 01103056 This information has been secured by Starboard CRE from sources believed to be reliable. It is not guaranteed and should be verified before closing any transaction

### HIGHLIGHTS

- **The building** features 5 different levels; below ground, ground, mezzanine, 2nd, and rooftop all accessible by front and back staircases, and an ADA-accessible elevator serving all floors.
- The below-ground floor features a private gym and hammam-style showers, a kitchen, pantry/laundry, a theatre room with high-end speakers, a speakeasy bar, and several other spaces.
- The ground floor welcomes you through a prominent front door into a large open space with white marble floors, a glass walkable floor below a soaring 20-foot atrium and a glass staircase along with a Studio Becker designed bespoke bar and 6 high-end all-gender ADA bathrooms.
- **The mezzanine** is a large open space that can be converted into an office or used as an event space together with the ground floor.
- **The 2nd floor** features private rooms with bathrooms and a large loft room with a balcony featuring views of the San Francisco skyline. The largest workspace and the board room sit in the front of the building accommodating up to 30 people in an office setup.
- The rooftop deck features a walkable glass skylight, one of the best views of San Francisco with Salesforce tower smack right in the middle of the skyline on one side and Mid-Market towers on the other side. There are picnic tables, a yoga area, and a BBQ area.