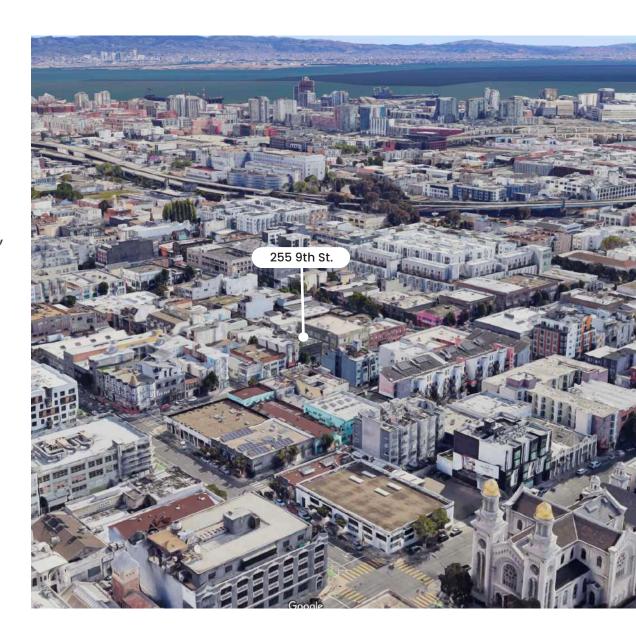

# 255 9th St.

San Francisco, CA 94103

View Online

### **OVERVIEW**

255 9th Street is unlike any other building in SOMA. The attention to detail in the renovations made is second to none. This a perfect opportunity for a single tenant user looking for a new HQ, event space, or private club. Well positioned on 9th Street, three blocks away from Twitter, Uber, and Square Headquarters, and blocks away from Adobe, Zynga, and Atlassian in Potrero Hill. The building sits prominently on the corner of Clementina and 9th Street, one of the main corridors coming into San Francisco. The bustling neighborhood of West SOMA is within walking distance to BART, MUNI, several cafes, restaurants, bars, and a short trip to Hayes Valley.