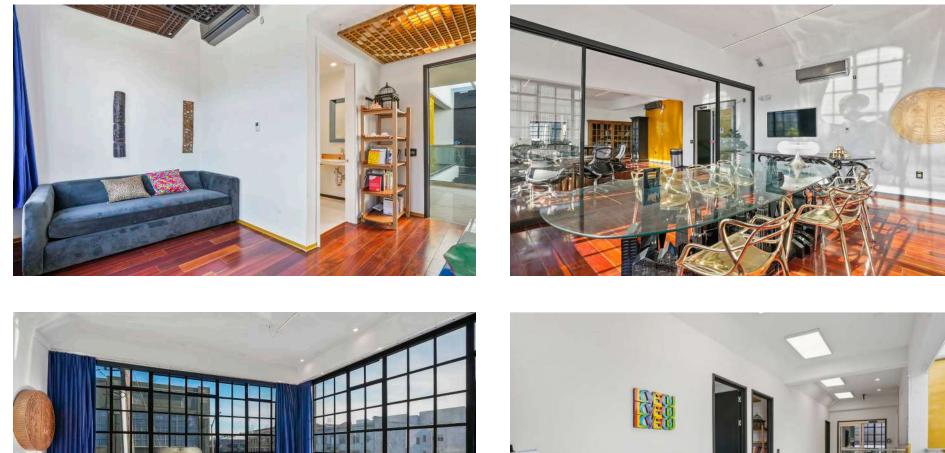

### IMAGES | 2ND FLOOR

### HIGHLIGHTS

- **The building** features 5 different levels; below ground, ground, mezzanine, 2nd, and rooftop all accessible by front and back staircases, and an ADA-accessible elevator serving all floors.
- The below-ground floor features a private gym and hammam-style showers, a kitchen, pantry/laundry, a theatre room with high-end speakers, a speakeasy bar, and several other spaces.
- The ground floor welcomes you through a prominent front door into a large open space with white marble floors, a glass walkable floor below a soaring 20-foot atrium and a glass staircase along with a Studio Becker designed bespoke bar and 6 high-end all-gender ADA bathrooms.
- **The mezzanine** is a large open space that can be converted into an office or used as an event space together with the ground floor.
- **The 2nd floor** features private rooms with bathrooms and a large loft room with a balcony featuring views of the San Francisco skyline. The largest workspace and the board room sit in the front of the building accommodating up to 30 people in an office setup.
- The rooftop deck features a walkable glass skylight, one of the best views of San Francisco with Salesforce tower smack right in the middle of the skyline on one side and Mid-Market towers on the other side. There are picnic tables, a yoga area, and a BBQ area.