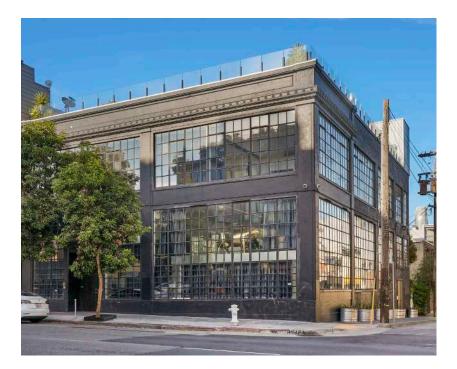

### **OVERVIEW**

255 9th Street is unlike any other building in SOMA. The attention to detail in the renovations made is second to none. This a perfect opportunity for a single tenant user looking for a new HQ, event space, or private club. Well positioned on 9th Street, three blocks away from Twitter, Uber, and Square Headquarters, and blocks away from Adobe, Zynga, and Atlassian in Potrero Hill. The building sits prominently on the corner of Clementina and 9th Street, one of the main corridors coming into San Francisco. The bustling neighborhood of West SOMA is within walking distance to BART, MUNI, several cafes, restaurants, bars, and a short trip to Hayes Valley.

### HIGHLIGHTS

- **The building** features 5 different levels; below ground, ground, mezzanine, 2nd, and rooftop all accessible by front and back staircases, and an ADA-accessible elevator serving all floors.
- The below-ground floor features a private gym and hammam-style showers, a kitchen, pantry/laundry, a theatre room with high-end speakers, a speakeasy bar, and several other spaces.
- The ground floor welcomes you through a prominent front door into a large open space with white marble floors, a glass walkable floor below a soaring 20-foot atrium and a glass staircase along with a Studio Becker designed bespoke bar and 6 high-end all-gender ADA bathrooms.
- **The mezzanine** is a large open space that can be converted into an office or used as an event space together with the ground floor.
- **The 2nd floor** features private rooms with bathrooms and a large loft room with a balcony featuring views of the San Francisco skyline. The largest workspace and the board room sit in the front of the building accommodating up to 30 people in an office setup.
- The rooftop deck features a walkable glass skylight, one of the best views of San Francisco with Salesforce tower smack right in the middle of the skyline on one side and Mid-Market towers on the other side. There are picnic tables, a yoga area, and a BBQ area.