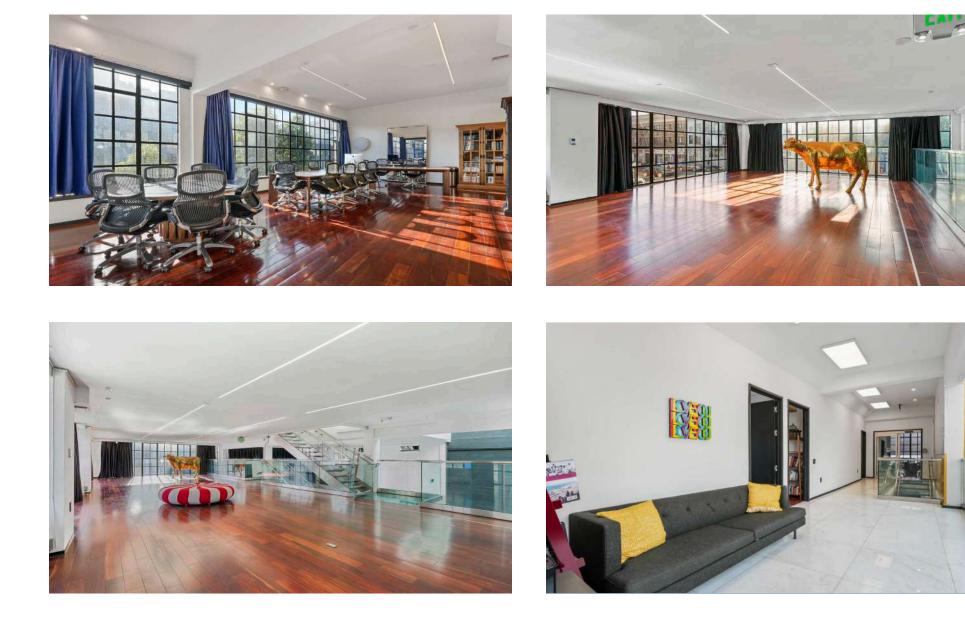

### IMAGES | 2ND FLOOR & MEZZANINE

STARBOARD CRE | 49 POWELL ST., SAN FRANCISCO, CA 94102 | LICENSE NO. 01103056 This information has been secured by Starboard CRE from sources believed to be reliable. It is not guaranteed and should be verified before closing any transaction

### HIGHLIGHTS

- **The building** features 5 different levels; below ground, ground, mezzanine, 2nd, and rooftop all accessible by front and back staircases, and an ADA-accessible elevator serving all floors.
- The below-ground floor features a private gym and hammam-style showers, a kitchen, pantry/laundry, a theatre room with high-end speakers, a speakeasy bar, and several other spaces.
- The ground floor welcomes you through a prominent front door into a large open space with white marble floors, a glass walkable floor below a soaring 20-foot atrium and a glass staircase along with a Studio Becker designed bespoke bar and 6 high-end all-gender ADA bathrooms.
- **The mezzanine** is a large open space that can be converted into an office or used as an event space together with the ground floor.
- **The 2nd floor** features private rooms with bathrooms and a large loft room with a balcony featuring views of the San Francisco skyline. The largest workspace and the board room sit in the front of the building accommodating up to 30 people in an office setup.
- The rooftop deck features a walkable glass skylight, one of the best views of San Francisco with Salesforce tower smack right in the middle of the skyline on one side and Mid-Market towers on the other side. There are picnic tables, a yoga area, and a BBQ area.