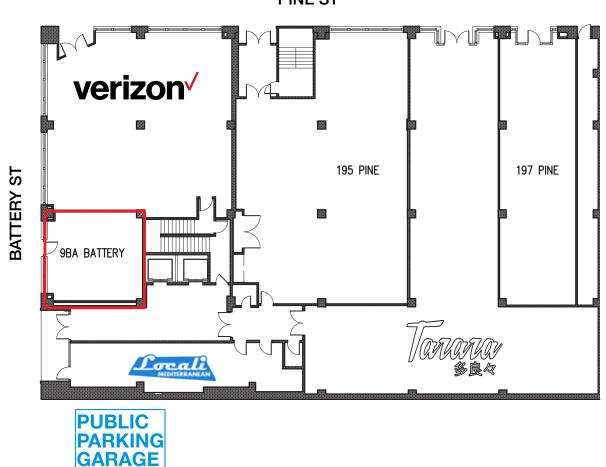

## **98 BATTERY STREET** FIDI RETAIL SPACE FOR LEASE

| Description | Ground Floor, Suite 98A |
|-------------|-------------------------|
| Square Ft.  | ± 580 Square Feet       |
| Rate        | Negotiable              |
| Туре        | NNN                     |

## HIGHLIGHTS

- $\checkmark$  2 Blocks from Embarcadero Bart
- ✓ Parking garage next door
- $\checkmark$  Heavy daytime foot traffic
- ✓ Neighbors include Verizon Wireless, Noah's Bagels, Ace Hardware, Peet's Coffee, and Philz Coffee

PINE ST

HANS HANSSON President / Broker of Record E. hans@starboardnet.com M. 415-517-2589 | BRE 00872902