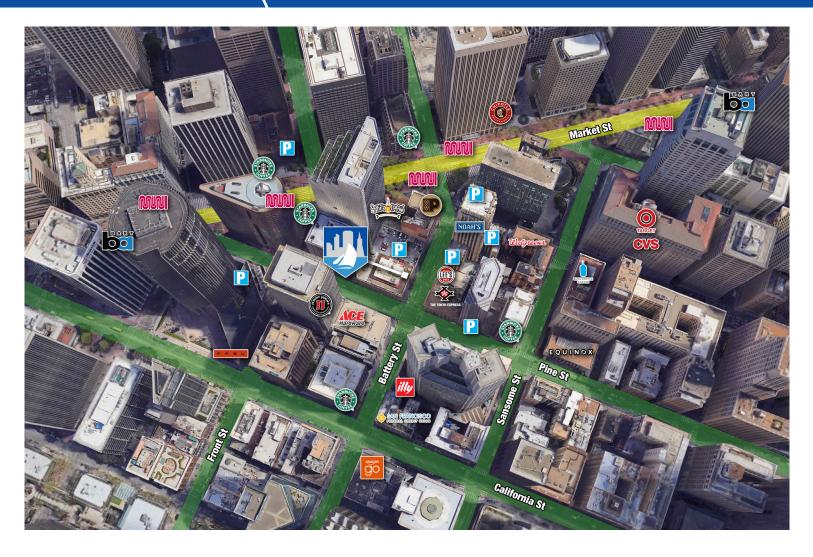

## HIGHLIGHTS

- $\checkmark$  2 Blocks from Embarcadero Bart
- ✓ Parking garage next door
- $\checkmark$  Heavy daytime foot traffic
- ✓ Neighbors include Verizon Wireless, Noah's Bagels, Ace Hardware, Peet's Coffee, and Philz Coffee