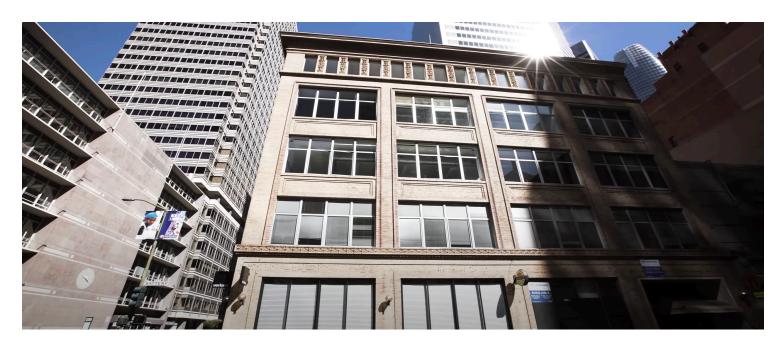

## **98 BATTERY STREET** FIDI RETAIL SPACE FOR LEASE

| Description | Ground Floor, Suite 98A |
|-------------|-------------------------|
| Square Ft.  | ± 580 Square Feet       |
| Rate        | Negotiable              |
| Туре        | NNN                     |

## **ABOUT 98 BATTERY STREET**

This is a great retail location in the heart of Financial Disctrict, just steps away from BART, Muni, and the Ferry Building. The space was previously a health foods shop and the property features 30' of frontage along Battery Street.