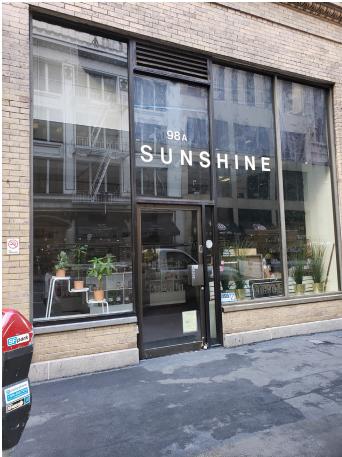

## **98 BATTERY STREET** FIDI RETAIL SPACE FOR LEASE

| Description | Ground Floor, Suite 98A |
|-------------|-------------------------|
| Square Ft.  | ± 580 Square Feet       |
| Rate        | Negotiable              |
| Туре        | NNN                     |

## **ABOUT 98 BATTERY STREET**

This is a great retail location in the heart of Financial Disctrict, just steps away from BART, Muni, and the Ferry Building. The space was previously a health foods shop and the property features 30' of frontage along Battery Street.