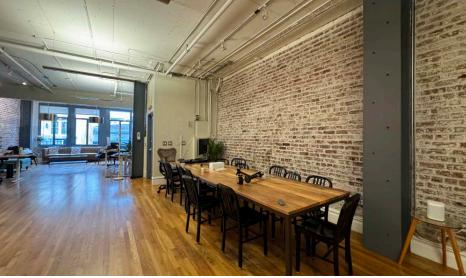

# **2ND FLOOR - IMAGES**

### **HIGHLIGHTS**

- View of Yerba Buena Gardens and Skyline
- Open Floor Plan
- Open Kitchenette
- Elevator Access Opens into Suite
- Original Hardwood Floors Throughout
- Operable Windows
- New Liftmaster Access and Control System

## **HIGHLIGHTS**

- One Conference Room
- Open Floorplan
- One Private Office
- Bathroom within Suite