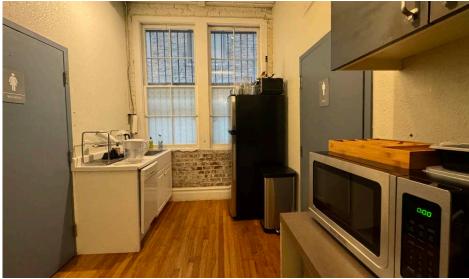

# **2ND FLOOR - IMAGES**

### **HIGHLIGHTS**

- View of Yerba Buena Gardens and Skyline
- Open Floor Plan
- Open Kitchenette
- Elevator Access Opens into Suite
- Original Hardwood Floors Throughout
- Operable Windows
- New Liftmaster Access and Control System

## **HIGHLIGHTS**

- One Conference Room
- Open Floorplan
- One Private Office
- Bathroom within Suite