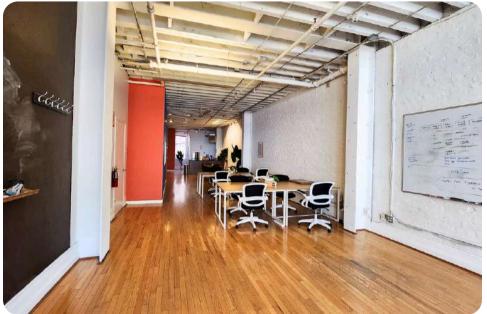

## Highlights

- Full-floor suite
- One Conference Room
- Open Floorplan
- Shower
- Kitchenette
- Heating
- Bathroom Within Suite
- Freight Elevator
- Operable Windows
- Hardwood Floors
- Lots of Natural Light

## 3<sup>rd</sup> Floor | Images