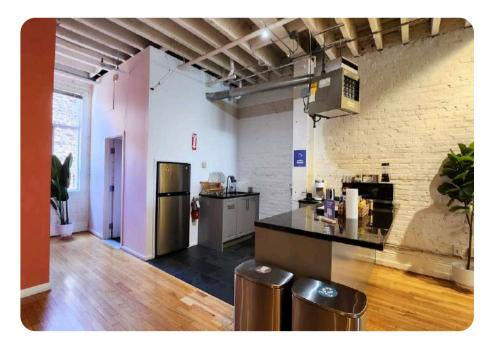

## Highlights

- Full-floor suite
- One Conference Room
- Open Floorplan
- Shower
- Kitchenette
- Heating
- Bathroom Within Suite
- Freight Elevator
- Operable Windows
- Hardwood Floors
- Lots of Natural Light

## 3<sup>rd</sup> Floor | Images