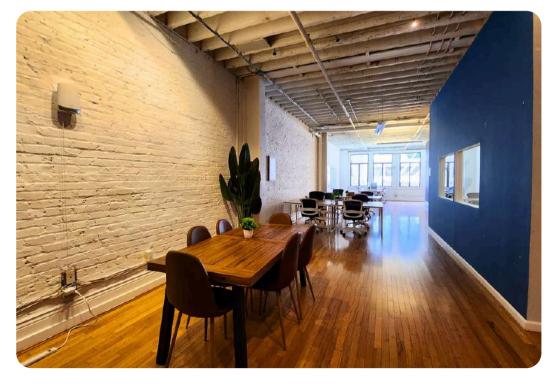

Offers flexible lease terms.



**Open Layout** Spacious open layout.



Kitchenette Includes open kitchenette.



Additional Features New Liftmaster Access and Control System

#### Floors Origing

Original Hardwood Floors Throughout

### Windows Operable

**Operable Windows** 

## 3<sup>rd</sup> Floor

| Space            | 3rd Floor Suite  |
|------------------|------------------|
| Square Ft.       | ± 2,000 SF       |
| Term             | 1 to 5 Years     |
| Ѕрасе Туре       | Office           |
| Rate             | \$37 PSF IG      |
| Industrial Gross | Industrial Gross |



## Highlights

- Full-floor suite
- One Conference Room
- Open Floorplan
- Shower
- Kitchenette
- Heating
- Bathroom Within Suite
- Freight Elevator
- Operable Windows
- Hardwood Floors
- Lots of Natural Light





## 3<sup>rd</sup> Floor | Images









## Team



### Hans Hansson

President / Broker of Record hans@starboardcre.com CELL: 415.517.2589 DRE # 00872902

Call View Profile



## **Craig Hansson**

Vice President craig@starboardcre.com CELL: 415.710.7768 DRE # 01841643

Call View Profile



## Jordana Cahen

Leasing & Sales Associate jordana@starboardcre.com CELL: 415.818.5298 DRE # 02191670

Call

View Profile







## Unique Vision We see what others miss

## Local Market Leader

No one knows Northern California like we do Full-Service Firm We do it all

Locally based, and technology-forward, our brokers are highly qualified experts backed by a full-service, in-house support team who understand the intricacies of San Francisco real estate. Starboard CRE brings decades of brokerage