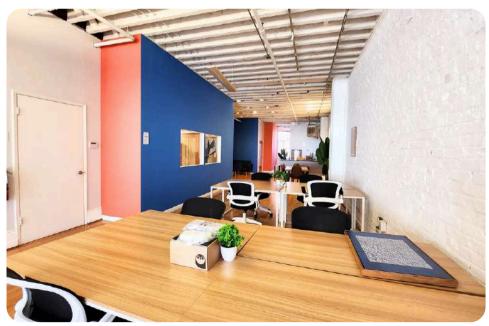

## Highlights

- Full-floor suite
- One Conference Room
- Open Floorplan
- Shower
- Kitchenette
- Heating
- Bathroom Within Suite
- Freight Elevator
- Operable Windows
- Hardwood Floors
- Lots of Natural Light

## 3<sup>rd</sup> Floor | Images