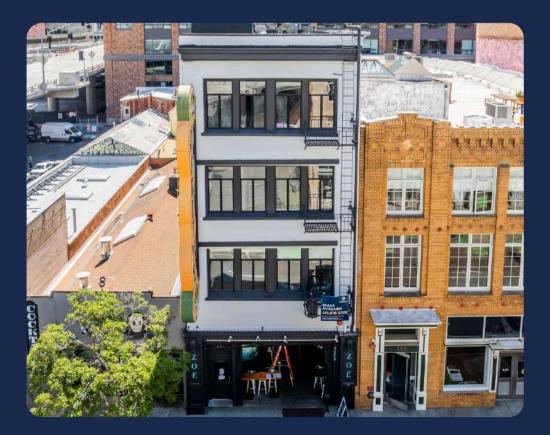

## **BUILDING SUMMARY**

| Address:         | 577 Howard Street         |
|------------------|---------------------------|
| Property Type:   | Office                    |
| Rate:            | \$37 PSF Industrial Gross |
| Available Floor: | 3rd Floor                 |
| Term:            | 1 to 5 Years              |

## Prime Location

View of Yerba Buena Gardens and Skyline

**Elevator** Elevator Access Opens into Suite

**Flexible Terms** Offers flexible lease terms.

**Open Layout** Spacious open layout.

Kitchenette Includes open kitchenette.