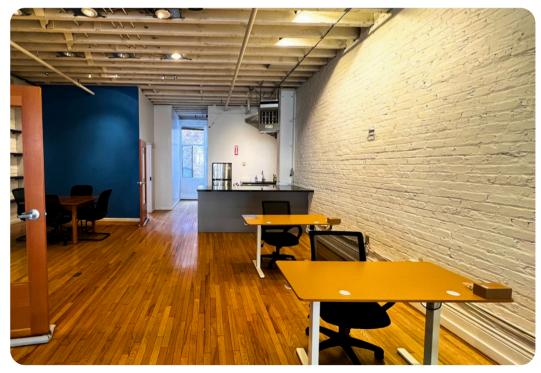

### तालिब्री

**Kitchenette** Includes open kitchenette.

 $\bigcirc$ 

#### **Floors**

**Original Hardwood Floors Throughout** 

### Highlights

- Full-Floor Suite
- Furnished, Ready to Go
- One Conference Room
- Open Floorplan
- Shower
- Kitchenette
- Heating
- Bathroom Within Suite
- Freight Elevator
- Operable Windows
- Hardwood Floors
- Lots of Natural Light