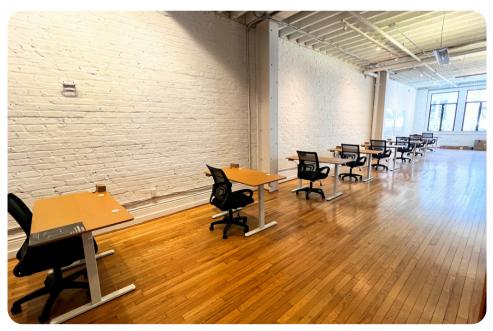

### **Furnished** Furnished and Ready to Go

### Elevator Elevator Access Opens into Suite

**Flexible Terms** Offers flexible lease terms.

**Open Layout** Spacious open layout.

### Highlights

- Full-Floor Suite
- Furnished, Ready to Go
- One Conference Room
- Open Floorplan
- Shower
- Kitchenette
- Heating
- Bathroom Within Suite
- Freight Elevator
- Operable Windows
- Hardwood Floors
- Lots of Natural Light

## 3<sup>rd</sup> Floor | Images