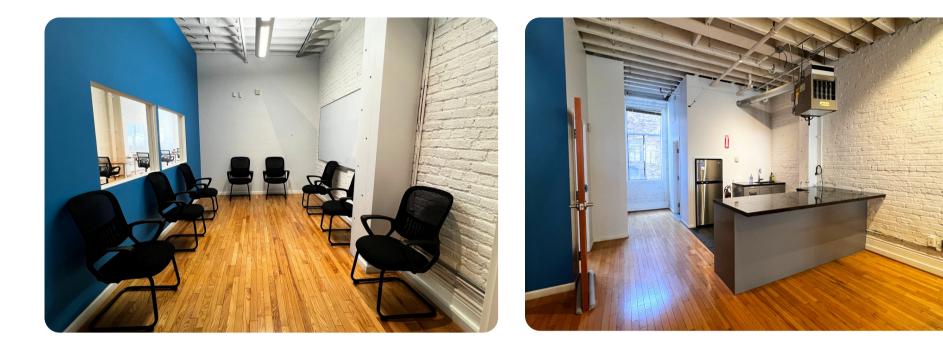

### Elevator Elevator Access Opens into Suite

**Flexible Terms** Offers flexible lease terms.

**Open Layout** Spacious open layout.

### तालिब्री

**Kitchenette** Includes open kitchenette.

 $\bigcirc$ 

### Highlights

- Full-Floor Suite
- Furnished, Ready to Go
- One Conference Room
- Open Floorplan
- Shower
- Kitchenette
- Heating
- Bathroom Within Suite
- Freight Elevator
- Operable Windows
- Hardwood Floors
- Lots of Natural Light