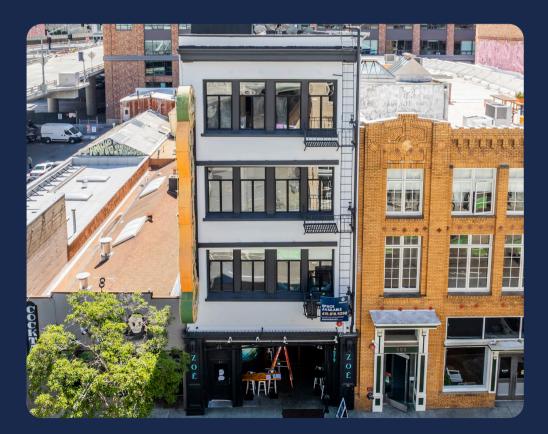

### **BUILDING SUMMARY**

| Address:         | 577 Howard Street         |
|------------------|---------------------------|
| Property Type:   | Office                    |
| Rate:            | \$42 PSF Industrial Gross |
| Available Floor: | 3rd Floor                 |
| Term:            | 1 to 5 Years              |

### **Prime Location** View of Yerba Buena Gardens and Skyline

### 3<sup>rd</sup> Floor

| Space            | 3rd Floor Suite  |
|------------------|------------------|
| Square Ft.       | ± 2,000 SF       |
| Term             | 1 to 5 Years     |
| Ѕрасе Туре       | Office           |
| Rate             | \$42 PSF IG      |
| Industrial Gross | Industrial Gross |