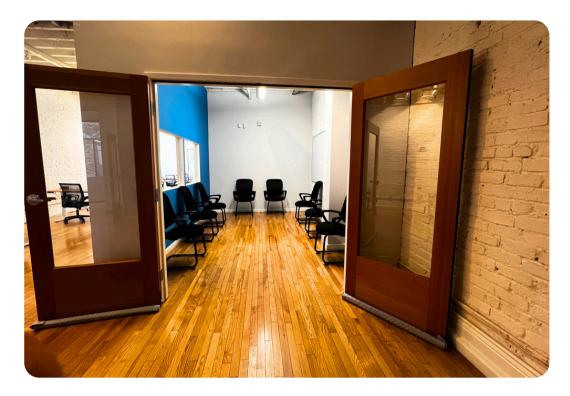

### Elevator Elevator Access Opens into Suite

**Flexible Terms** Offers flexible lease terms.

**Open Layout** Spacious open layout.

### Highlights

- Full-Floor Suite
- Furnished, Ready to Go
- One Conference Room
- Open Floorplan
- Shower
- Kitchenette
- Heating
- Bathroom Within Suite
- Freight Elevator
- Operable Windows
- Hardwood Floors
- Lots of Natural Light