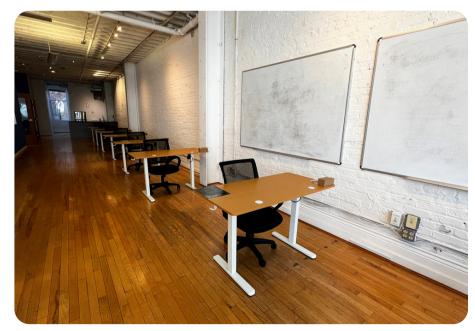

### **Furnished** Furnished and Ready to Go

#### **Floors**

**Original Hardwood Floors Throughout** 

### Highlights

- Full-Floor Suite
- Furnished, Ready to Go
- One Conference Room
- Open Floorplan
- Shower
- Kitchenette
- Heating
- Bathroom Within Suite
- Freight Elevator
- Operable Windows
- Hardwood Floors
- Lots of Natural Light

## 3<sup>rd</sup> Floor | Images