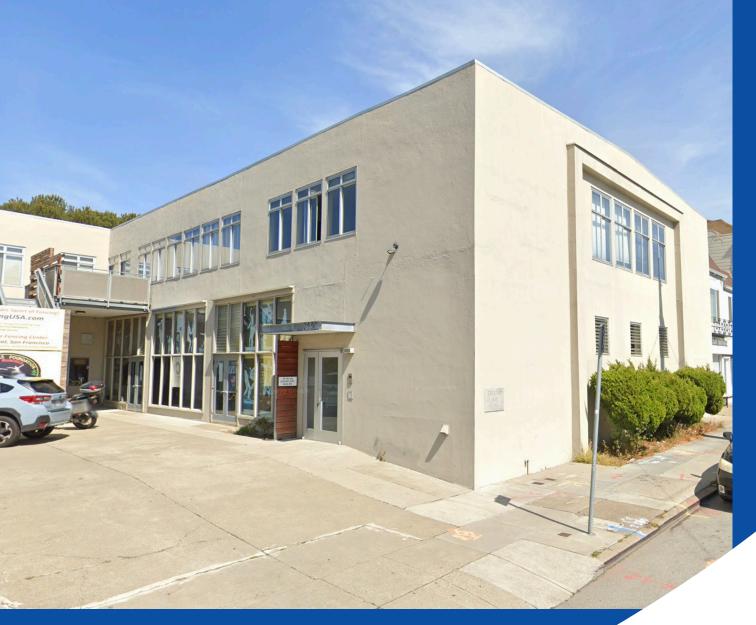

# FOR LEASE

Private Layout with 4 Offices, Common Area, Meeting Room, Elevator within Building

FOR LEASE | APPROX. ± 1,740 SF

## **2530 TARAVAL STREET**

San Francisco, CA 94116

STARBOARD CRE

#### **2530 TARAVAL STREET**

| Square Ft. | ± 1,740 SF      |
|------------|-----------------|
| Term       | Contact Agent   |
| Rate       | \$36/SF/YR (IG) |