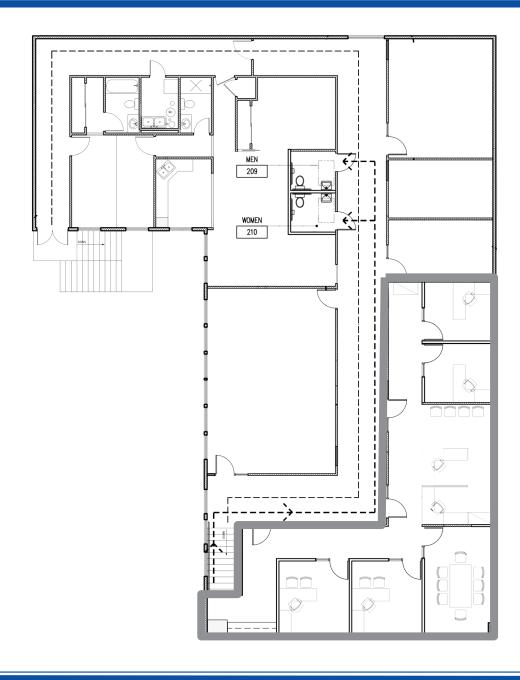

#### **2530 TARAVAL STREET**

| Square Ft. | ± 1,740 SF      |
|------------|-----------------|
| Term       | Contact Agent   |
| Rate       | \$36/SF/YR (IG) |

### **HIGHLIGHTS**

- √ Great Neighborhood
- √ Operable Windows
- √ Great Natural Light
- √ 4 Private Offices
- √ 1 Conference Room
- √ Open Area/Storage
- √ Kitchen
- √ Elevator at Building
- √ Shared Bathrooms