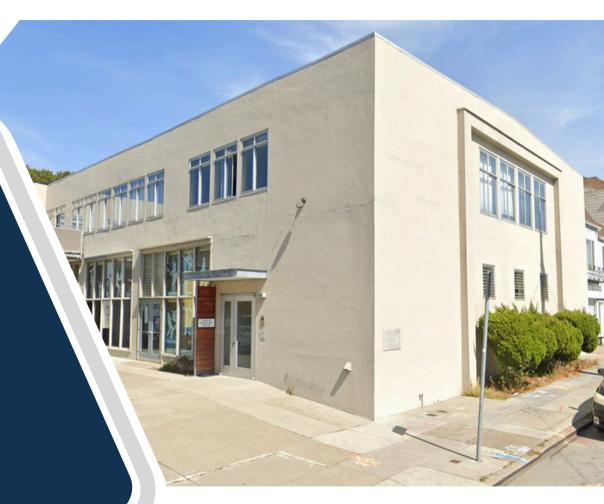

# 2530 Taraval Street

SAN FRANCISCO, CA 94116

Private layout, 4 offices, common area, meeting room, building elevator.

**Craig Hansson** 415.710.7768

Hans Hansson 415.517.2589

STARBOARDCRE.COM 49 POWELL STREET, SAN FRANCISCO, CA 94102

### For Lease

Building:2530 Taraval Street, San FranciscoRate:\$36/SF/YR (IG)Square Ft:± 1,740 SFTerm:Contact AgentProperty Type:office space

Discover the perfect balance of comfort and professional functionality at 2530 Taraval Street. This attractive office space, sized at approximately 1,740 square feet, is now available for lease at \$36 per square foot per year (industrial gross). Nestled in a welcoming neighborhood, this property boasts a private layout that includes four private offices and a conference room, tailored to meet your business needs.