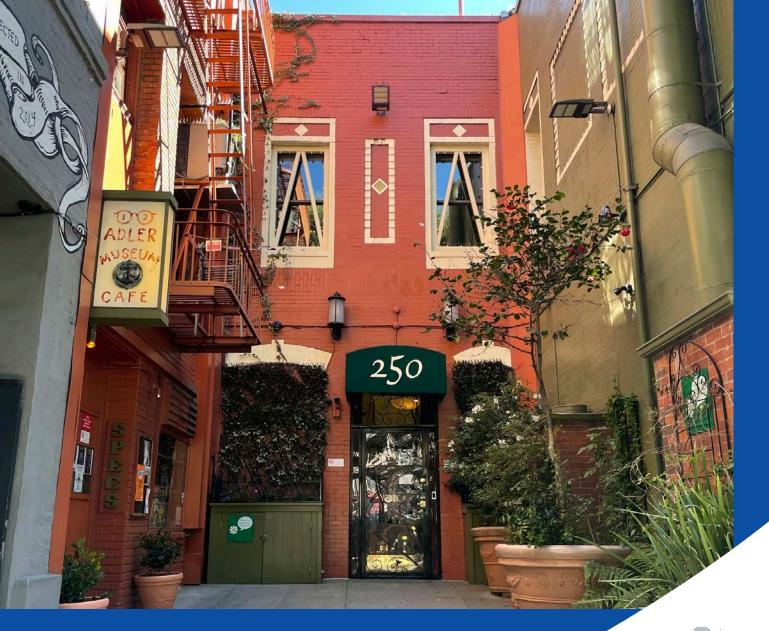

## FOR LEASE

Creative Office Space for Lease in North Beach

FOR LEASE | ± 1,495 SF SPACE IN NORTH BEACH

**250 COLUMBUS AVENUE** San Francisco, CA 94133

## FOR LEASE

#### **250 COLUMBUS AVENUE**

| Space      | Suite 200        |
|------------|------------------|
| Square Ft. | ± 1,495 SF       |
| Term       | Inquire          |
| Space Type | Office           |
| Rate       | \$45/SF/YR       |
| Lease Type | Industrial Gross |