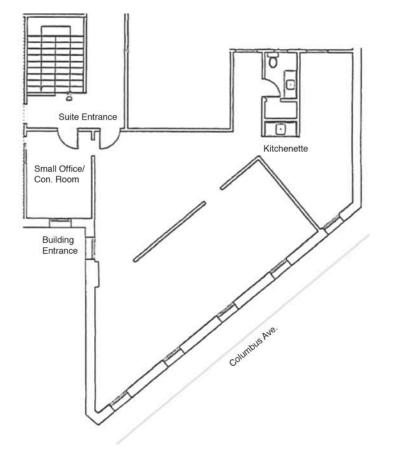

#### **250 COLUMBUS AVENUE**

| Space      | Suite 200        |
|------------|------------------|
| Square Ft. | ± 1,495 SF       |
| Term       | Inquire          |
| Space Type | Office           |
| Rate       | \$45/SF/YR       |
| Lease Type | Industrial Gross |

#### HIGHLIGHTS

- ✓ North Beach voted one of nation's 10 best neighborhoods
- $\checkmark$  Open plan with kitchen
- $\checkmark$  Conference area
- $\checkmark$  Great window line and natural light
- $\checkmark$  Upgraded bathroom
- $\checkmark$  Renovated lobby
- $\checkmark$  Available now

### Suite 200