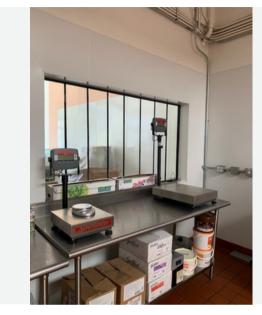

### HIGHLIGHTS

- **√** Full bakery kitchen
- **√** Loading area
- **√** Office and retail space
- **√** Kitchen equipment may be available: negotiable
- √ Awesome café, retail and large baking kitchen space with offices
- √ Also great for most all light industrial, retail, storage, shop space
- ✔ Great loading off of 9th Street with tons of window line along Howard Street