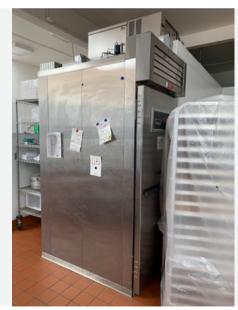

### HIGHLIGHTS

- **√** Full bakery kitchen
- **√** Loading area
- **√** Office and retail space
- **√** Kitchen equipment may be available: negotiable
- √ Awesome café, retail and large baking kitchen space with offices
- √ Also great for most all light industrial, retail, storage, shop space
- ✔ Great loading off of 9th Street with tons of window line along Howard Street