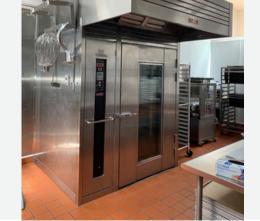

### HIGHLIGHTS

- **√** Full bakery kitchen
- **√** Loading area
- **√** Office and retail space
- **√** Kitchen equipment may be available: negotiable
- √ Awesome café, retail and large baking kitchen space with offices
- √ Also great for most all light industrial, retail, storage, shop space
- ✔ Great loading off of 9th Street with tons of window line along Howard Street