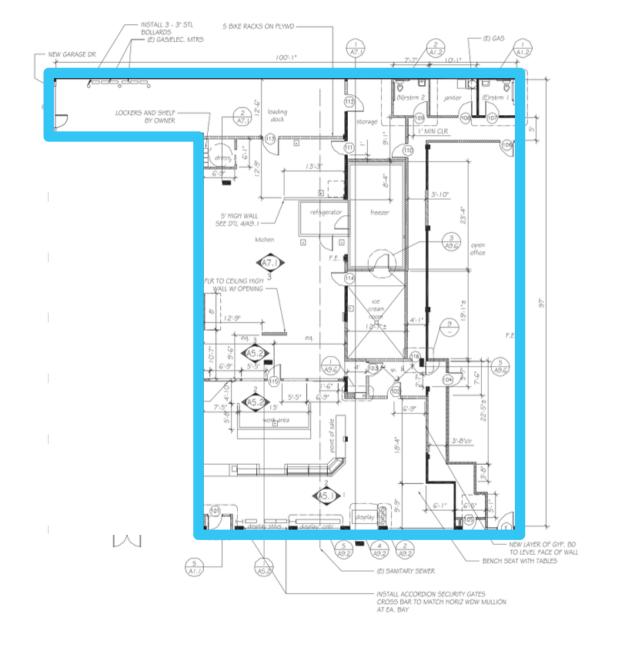

### **Images**

Street 94103

DESCRIPTION

Proposed Plan

JOB NUMBER 97000 DRAWN BY PP SCALE: 1/4\*=1\*=0\*

DATE: 4-14-14

WALL LEGEND

WALL BETWEEN KITCHEN AND RETAIL TO BE SIGN FOR SOUND.

SCCTION (18.22).2.1.1 TABLE 7 SEATS - IACCESSBLE -ONE TABLE TO BE 28-34" TO TOP SURPACE 4 MEET DT. I 3M I.2 4 HAVE 4" SA SYMBOL

KITCHEN MOUNT 40 B.C. OR TIPE X: AT 44° A.F.F. ON COL. OFFICE MOUNT FIRE EXTINGUISHER ON WALL-STANDARD TYPE.

FIRE EXTINGUISHER -