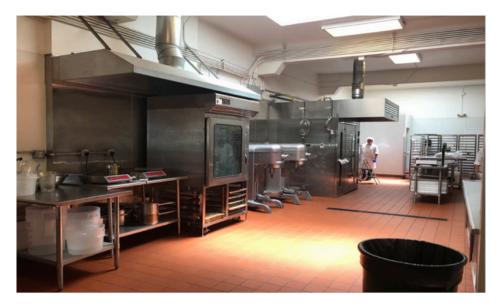

### HIGHLIGHTS

- **√** Full bakery kitchen
- **√** Loading area
- **√** Office and retail space
- **√** Kitchen equipment may be available: negotiable
- √ Awesome café, retail and large baking kitchen space with offices
- √ Also great for most all light industrial, retail, storage, shop space
- ✔ Great loading off of 9th Street with tons of window line along Howard Street