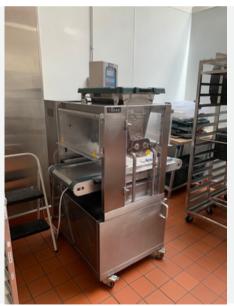

### HIGHLIGHTS

- **√** Full bakery kitchen
- **√** Loading area
- **√** Office and retail space
- **√** Kitchen equipment may be available: negotiable
- √ Awesome café, retail and large baking kitchen space with offices
- √ Also great for most all light industrial, retail, storage, shop space
- ✔ Great loading off of 9th Street with tons of window line along Howard Street