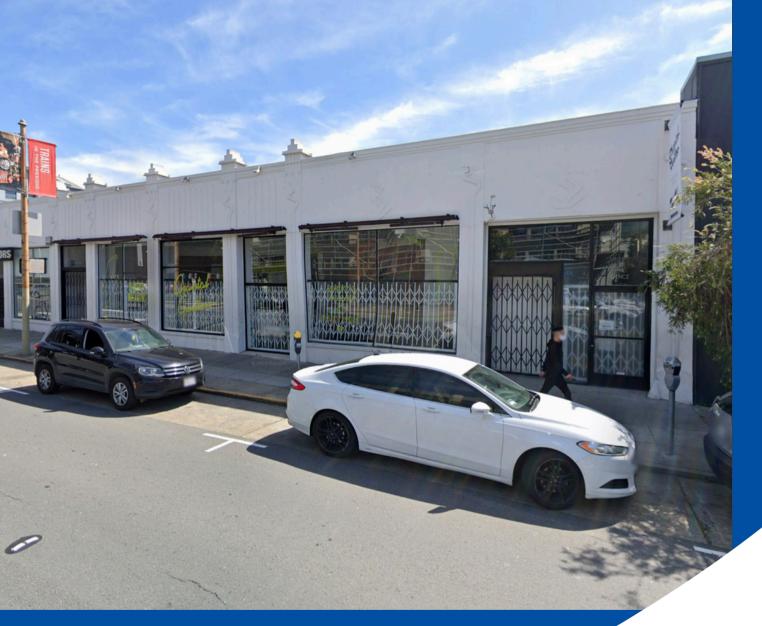

### FOR LEASE

Awesome café, retail and large baking kitchen space with offices

FOR LEASE | APPROX. ± 7,200 SF

# 1309 HOWARD STREET

San Francisco, CA 94103

### HIGHLIGHTS

- **√** Full bakery kitchen
- **√** Loading area
- **√** Office and retail space
- **√** Kitchen equipment may be available: negotiable
- √ Awesome café, retail and large baking kitchen space with offices
- √ Also great for most all light industrial, retail, storage, shop space
- ✔ Great loading off of 9th Street with tons of window line along Howard Street