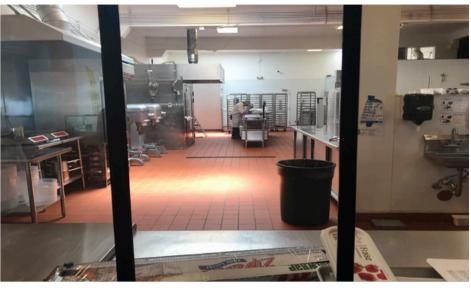

### HIGHLIGHTS

- **√** Full bakery kitchen
- **√** Loading area
- **√** Office and retail space
- **√** Kitchen equipment may be available: negotiable
- √ Awesome café, retail and large baking kitchen space with offices
- √ Also great for most all light industrial, retail, storage, shop space
- ✔ Great loading off of 9th Street with tons of window line along Howard Street