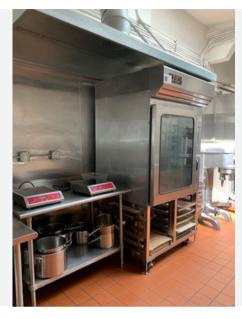

### HIGHLIGHTS

- **√** Full bakery kitchen
- **√** Loading area
- **√** Office and retail space
- **√** Kitchen equipment may be available: negotiable
- √ Awesome café, retail and large baking kitchen space with offices
- √ Also great for most all light industrial, retail, storage, shop space
- ✔ Great loading off of 9th Street with tons of window line along Howard Street