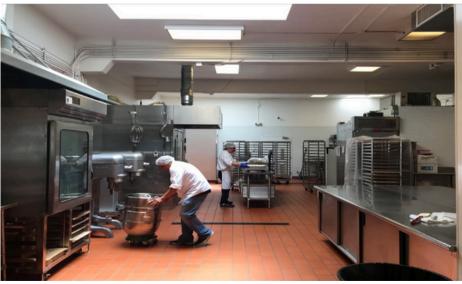

### HIGHLIGHTS

- **√** Full bakery kitchen
- **√** Loading area
- **√** Office and retail space
- **√** Kitchen equipment may be available: negotiable
- √ Awesome café, retail and large baking kitchen space with offices
- √ Also great for most all light industrial, retail, storage, shop space
- ✔ Great loading off of 9th Street with tons of window line along Howard Street